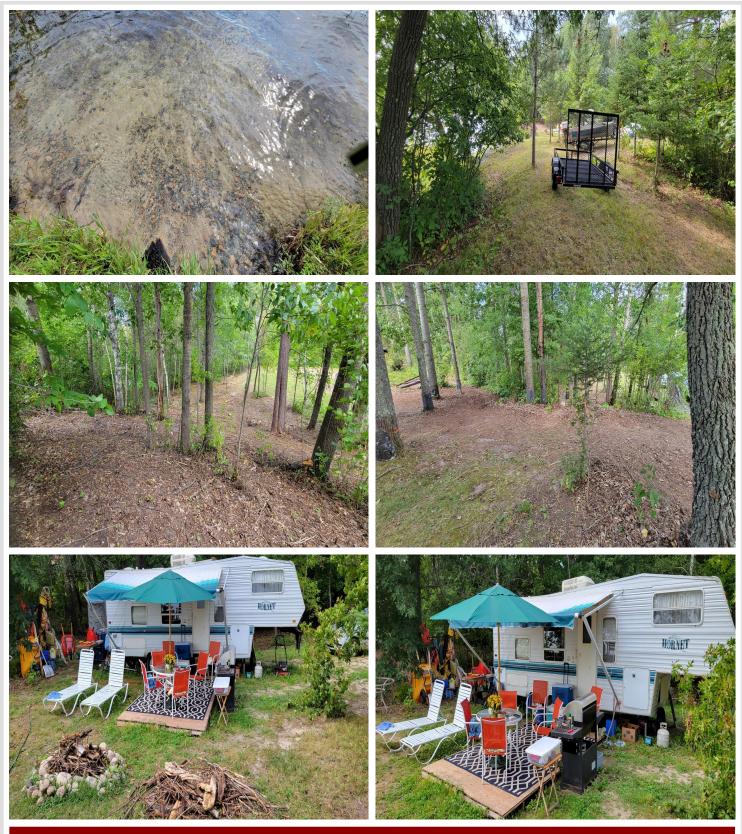

## **Description:**

Welcome to your private oasis on Town Line Lake! Crystal clear waters, offering 200 feet of sandy shoreline. Nestled in a dense forest, this east-facing lot promises breathtaking sunrises and cool, shaded afternoons under towering trees. Completely secluded and surrounded by lush woods, ensuring tranquility and exclusivity. Ideal for duck hunting enthusiasts with excellent opportunities right at your doorstep. Adjacent to miles of scenic trails for hiking, biking, and exploring nature. A well-maintained camper is included, allowing immediate enjoyment while planning your dream home. Use as a permanent residence or as a serene retreat until you build your custom lakefront getaway. Whether you're seeking a permanent escape or a weekend retreat, this exceptional property offers unmatched privacy, natural beauty, and endless recreational opportunities. Don't miss your chance to own this piece of lakeside paradise!