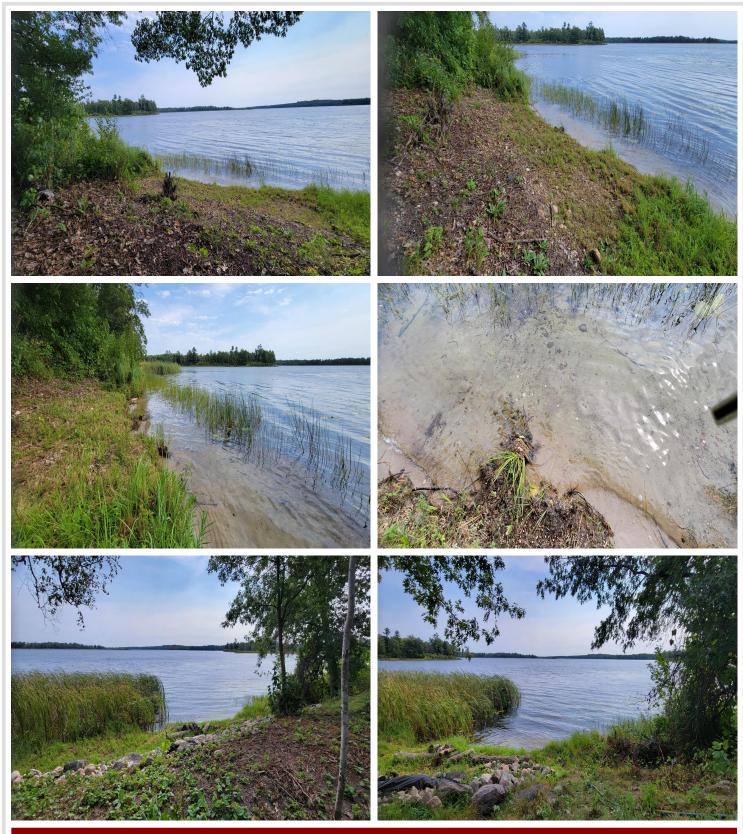

## **Description:**

Welcome to your private oasis on Town Line Lake! Crystal clear waters, offering 200 feet of sandy shoreline. Nestled in a dense forest, this east-facing lot promises breathtaking sunrises and cool, shaded afternoons under towering trees. Completely secluded and surrounded by lush woods, ensuring tranquility and exclusivity. Ideal for duck hunting enthusiasts with excellent opportunities right at your doorstep. Adjacent to miles of scenic trails for hiking, biking, and exploring nature. A well-maintained camper is included, allowing immediate enjoyment while planning your dream home. Use as a permanent residence or as a serene retreat until you build your custom lakefront getaway. Whether you're seeking a permanent escape or a weekend retreat, this exceptional property offers unmatched privacy, natural beauty, and endless recreational opportunities. Don't miss your chance to own this piece of lakeside paradise!