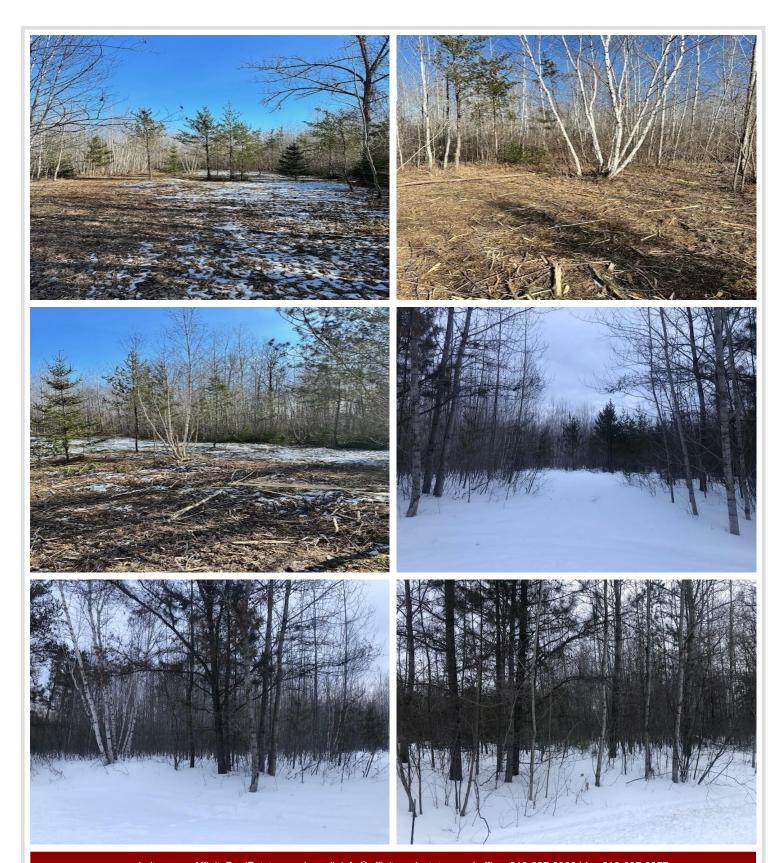

## **Description:**

Beautiful wooded 4.98Ac southeast of Bemidji in Hubbard county. Property has an approach already in place for access to property. Also has 80Ac of County land behind this property.