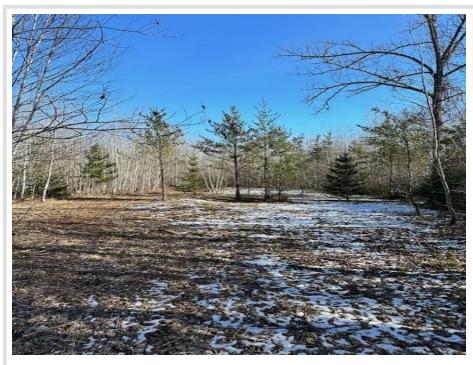

## **Description:**

Beautiful wooded 4.98Ac southeast of Bemidji in Hubbard county. Property has an approach already in place for access to property. Also has 80Ac of County land behind this property.