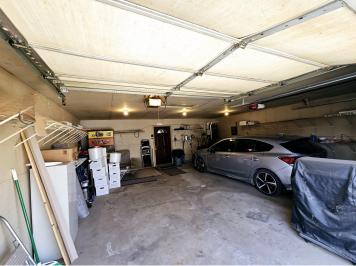

30'x40' Pole Barn to store all of your extra toys! Concrete floor and electric.

Beautiful, rural setting with mature oak and pine just minutes from downtown Pine River! Large backyard perfect for a campfire. Attached insulated and heated 2+ stall garage.