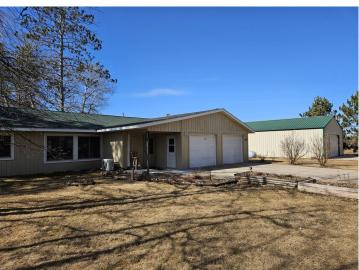

## **Description:**

3 bedrooms, 2 bathrooms patio home with in-floor heat and one floor living! Bright, open floor plan with vaulted ceiling. Main bedroom has en-suite with walk in shower and a generous 5'x7' walk-in closet. \*\*\*\*Everyone's dream!!\*\*\*

30'x40' Pole Barn to store all of your extra toys! Concrete floor and electric.

Beautiful, rural setting with mature oak and pine just minutes from downtown Pine River! Large backyard perfect for a campfire. Attached insulated and heated 2+ stall garage.