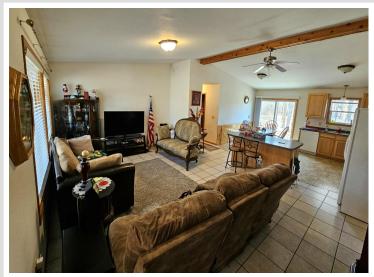

## **Description:**

3 bedrooms, 2 bathrooms patio home with in-floor heat and one floor living! Bright, open floor plan with vaulted ceiling. Main bedroom has en-suite with walk in shower and a generous 5'x7' walk-in closet. \*\*\*\*Everyone's dream!!\*\*\*

## Additional Features:

Basement: None Fuel: Electric, Propane Garage: 2 Heat: Boiler, Ductless Mini-Split, Heat Pump, Radiant Floor, Zoned Sewer: Private Sewer, Septic System Compliant - Yes, Tank with Drainage Field Water: Private, Sand Point, Well Air Conditioning: Ductless Mini-Split, Heat Pump