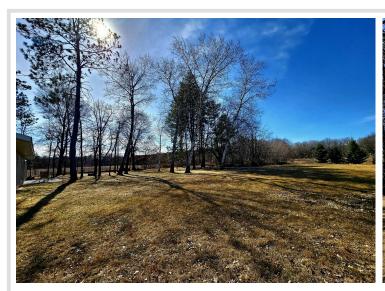

30'x40' Pole Barn to store all of your extra toys! Concrete floor and electric.

Beautiful, rural setting with mature oak and pine just minutes from downtown Pine River! Large backyard perfect for a campfire. Attached insulated and heated 2+ stall garage.