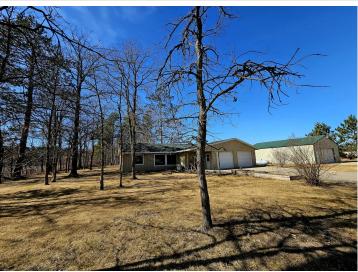

30'x40' Pole Barn to store all of your extra toys! Concrete floor and electric.

Beautiful, rural setting with mature oak and pine just minutes from downtown Pine River! Large backyard perfect for a campfire. Attached insulated and heated 2+ stall garage.

## **Additional Details:**

Year Built 2004 Lot Acres 1.06 176x263 Lot Dimensions

2 Garage Stalls School District 2174 Taxes \$1,088 Taxes with Assessments \$1,088 Tax Year 2024