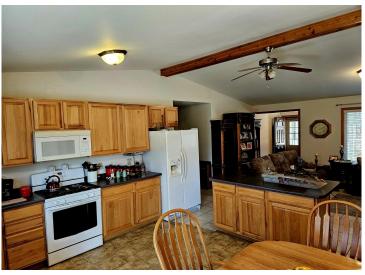

## **Description:**

3 bedrooms, 2 bathrooms patio home with in-floor heat and one floor living! Bright, open floor plan with vaulted ceiling. Main bedroom has en-suite with walk in shower and a generous 5'x7' walk-in closet. \*\*\*\*Everyone's dream!!\*\*\*

New roof in 2020.

New boiler in 2023.

New mini split in 2023.