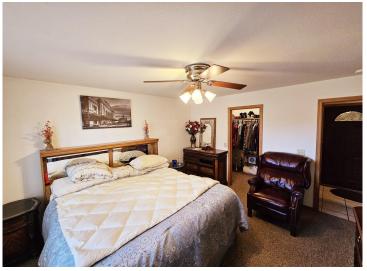

## **Description:**

3 bedrooms, 2 bathrooms patio home with in-floor heat and one floor living! Bright, open floor plan with vaulted ceiling. Main bedroom has en-suite with walk in shower and a generous 5'x7' walk-in closet. \*\*\*\*Everyone's dream!!\*\*\*