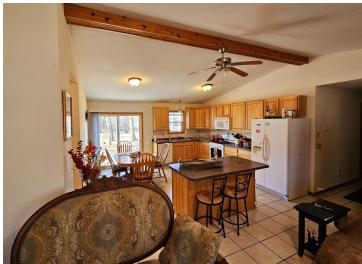

## **Description:**

3 bedrooms, 2 bathrooms patio home with in-floor heat and one floor living! Bright, open floor plan with vaulted ceiling. Main bedroom has en-suite with walk in shower and a generous 5'x7' walk-in closet. \*\*\*\*Everyone's dream!!\*\*\*

New roof in 2020.

New boiler in 2023.

New mini split in 2023.