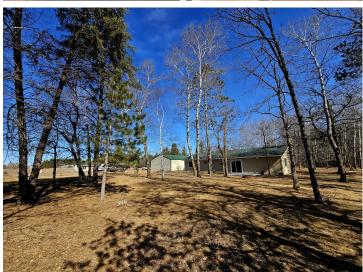

30'x40' Pole Barn to store all of your extra toys! Concrete floor and electric.

Beautiful, rural setting with mature oak and pine just minutes from downtown Pine River! Large backyard perfect for a campfire. Attached insulated and heated 2+ stall garage.