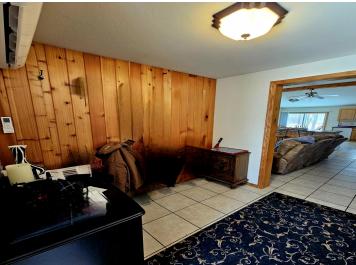

## **Description:**

3 bedrooms, 2 bathrooms patio home with in-floor heat and one floor living! Bright, open floor plan with vaulted ceiling. Main bedroom has en-suite with walk in shower and a generous 5'x7' walk-in closet. \*\*\*\*Everyone's dream!!\*\*\*