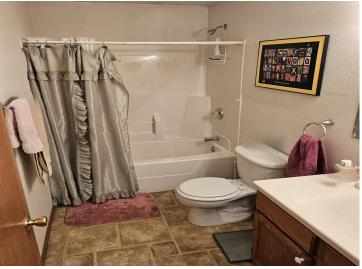

## **Description:**

3 bedrooms, 2 bathrooms patio home with in-floor heat and one floor living! Bright, open floor plan with vaulted ceiling. Main bedroom has en-suite with walk in shower and a generous 5'x7' walk-in closet. \*\*\*\*Everyone's dream!!\*\*\*