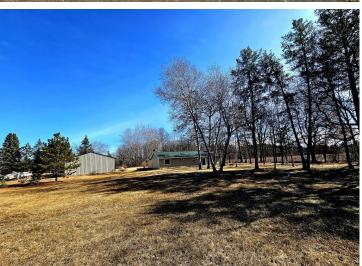

30'x40' Pole Barn to store all of your extra toys! Concrete floor and electric.

Beautiful, rural setting with mature oak and pine just minutes from downtown Pine River! Large backyard perfect for a campfire. Attached insulated and heated 2+ stall garage.