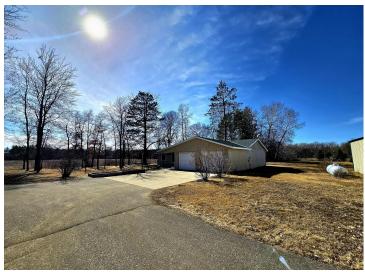

30'x40' Pole Barn to store all of your extra toys! Concrete floor and electric.

Beautiful, rural setting with mature oak and pine just minutes from downtown Pine River! Large backyard perfect for a campfire. Attached insulated and heated 2+ stall garage.