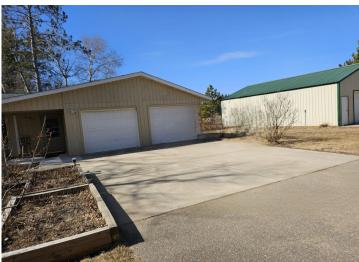

30'x40' Pole Barn to store all of your extra toys! Concrete floor and electric.

Beautiful, rural setting with mature oak and pine just minutes from downtown Pine River! Large backyard perfect for a campfire. Attached insulated and heated 2+ stall garage.