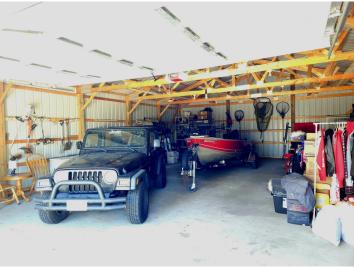

30'x40' Pole Barn to store all of your extra toys! Concrete floor and electric.

Beautiful, rural setting with mature oak and pine just minutes from downtown Pine River! Large backyard perfect for a campfire. Attached insulated and heated 2+ stall garage.