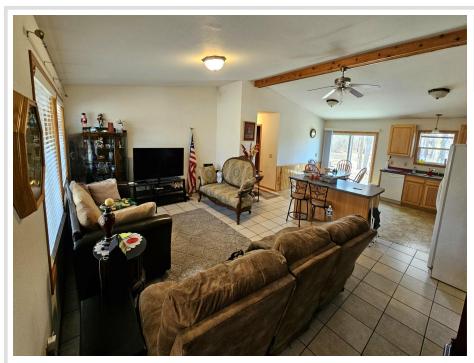

## **Description:**

3 bedrooms, 2 bathrooms patio home with in-floor heat and one floor living! Bright, open floor plan with vaulted ceiling. Main bedroom has en-suite with walk in shower and a generous 5'x7' walk-in closet. \*\*\*\*Everyone's dream!!\*\*\*

## Additional Features:

Basement: None Fuel: Electric, Propane Garage: 2 Heat: Boiler, Ductless Mini-Split, Heat Pump, Radiant Floor, Zoned Sewer: Private Sewer, Septic System Compliant - Yes, Tank with Drainage Field Water: Private, Sand Point, Well Air Conditioning: Ductless Mini-Split, Heat Pump