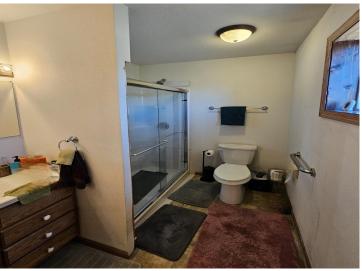

## **Description:**

3 bedrooms, 2 bathrooms patio home with in-floor heat and one floor living! Bright, open floor plan with vaulted ceiling. Main bedroom has en-suite with walk in shower and a generous 5'x7' walk-in closet. \*\*\*\*Everyone's dream!!\*\*\*