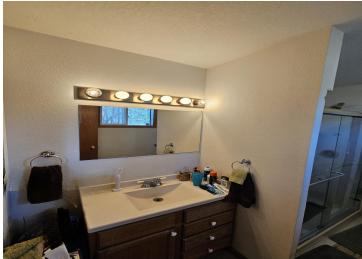

## **Description:**

3 bedrooms, 2 bathrooms patio home with in-floor heat and one floor living! Bright, open floor plan with vaulted ceiling. Main bedroom has en-suite with walk in shower and a generous 5'x7' walk-in closet. \*\*\*\*Everyone's dream!!\*\*\*