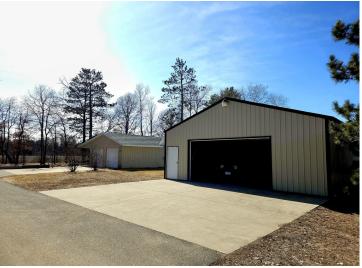

30'x40' Pole Barn to store all of your extra toys! Concrete floor and electric.

Beautiful, rural setting with mature oak and pine just minutes from downtown Pine River! Large backyard perfect for a campfire. Attached insulated and heated 2+ stall garage.