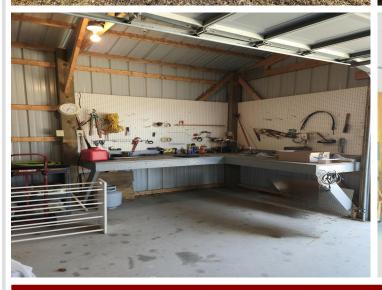

30'x40' Pole Barn to store all of your extra toys! Concrete floor and electric.

Beautiful, rural setting with mature oak and pine just minutes from downtown Pine River! Large backyard perfect for a campfire. Attached insulated and heated 2+ stall garage.