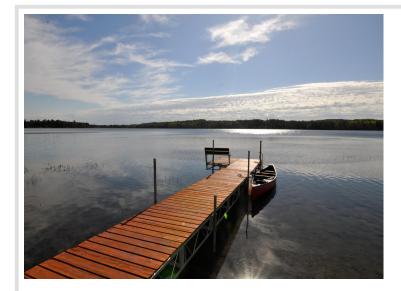

## **Description:**

This is the cabin you have been waiting for! 100' of shoreline on Big Deep Lake and a .77 acre lot. This year round cabin features a wall of windows to enjoy the lake views. The open floor plan boasts a free standing gas fireplace and updated kitchen with appliances included and new flooring throughout. Two bedrooms, a completely renovated full bath, as well as ample closet space and a newly added stacking laundry. The garage has been fully insulated with heat added to create bonus space currently used a home gym. The winding gravel driveway brings you past the compliant mound system to a level area to enjoy the outdoors. Follow the concrete stairs down to the lake where you will find a large open area with plenty of space to play, a lakeside shed to store the toys and the dock is included. Big Deep Lake is a private lake, this home has access to a neighborhood boat launch. Come and enjoy the pristine waters.