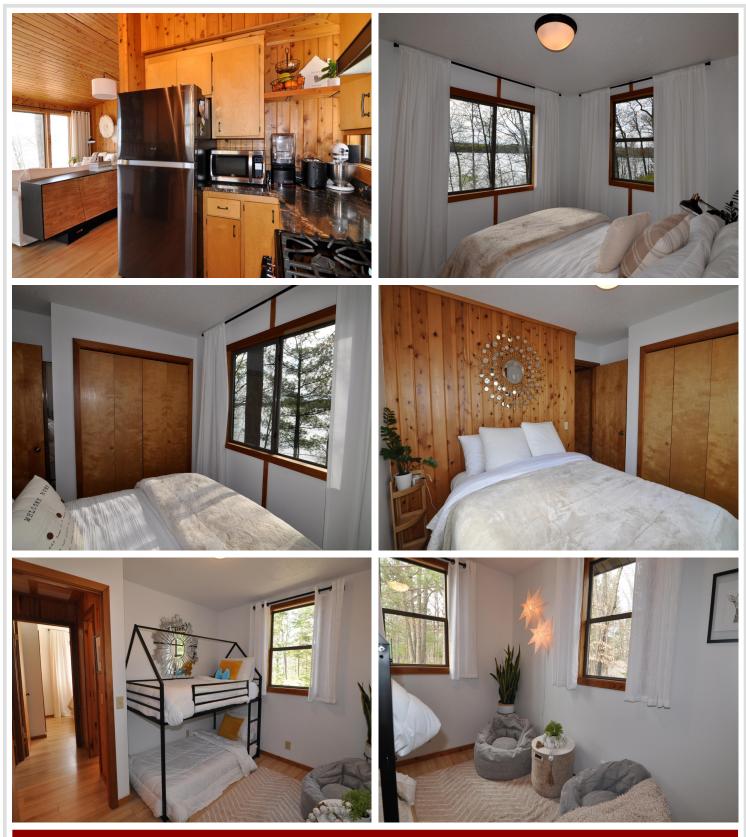

## **Description:**

This is the cabin you have been waiting for! 100' of shoreline on Big Deep Lake and a .77 acre lot. This year round cabin features a wall of windows to enjoy the lake views. The open floor plan boasts a free standing gas fireplace and updated kitchen with appliances included and new flooring throughout. Two bedrooms, a completely renovated full bath, as well as ample closet space and a newly added stacking laundry. The garage has been fully insulated with heat added to create bonus space currently used a home gym. The winding gravel driveway brings you past the compliant mound system to a level area to enjoy the outdoors. Follow the concrete stairs down to the lake where you will find a large open area with plenty of space to play, a lakeside shed to store the toys and the dock is included. Big Deep Lake is a private lake, this home has access to a neighborhood boat launch. Come and enjoy the pristine waters.