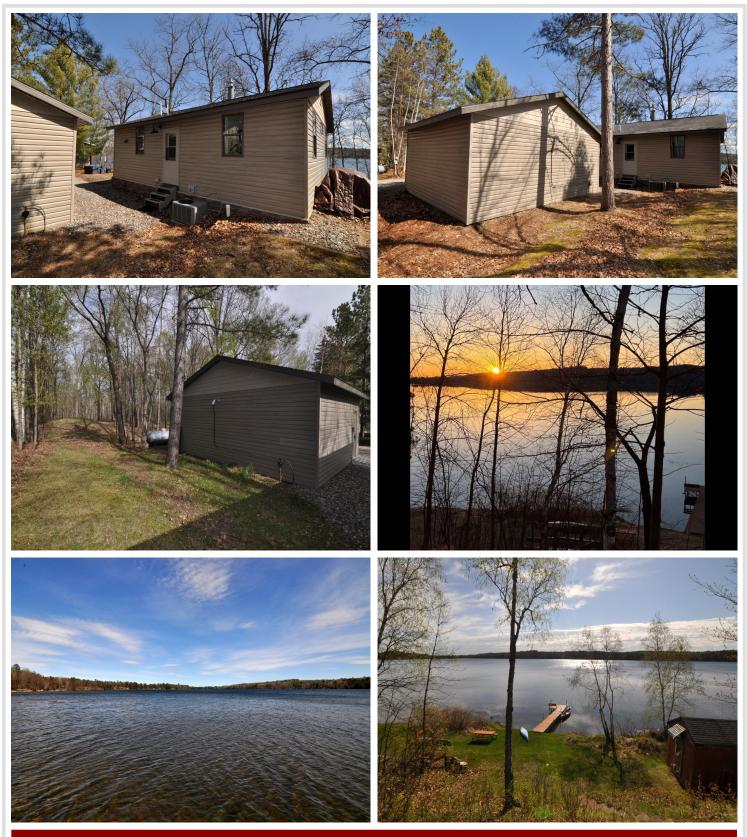

## **Description:**

This is the cabin you have been waiting for! 100' of shoreline on Big Deep Lake and a .77 acre lot. This year round cabin features a wall of windows to enjoy the lake views. The open floor plan boasts a free standing gas fireplace and updated kitchen with appliances included and new flooring throughout. Two bedrooms, a completely renovated full bath, as well as ample closet space and a newly added stacking laundry. The garage has been fully insulated with heat added to create bonus space currently used a home gym. The winding gravel driveway brings you past the compliant mound system to a level area to enjoy the outdoors. Follow the concrete stairs down to the lake where you will find a large open area with plenty of space to play, a lakeside shed to store the toys and the dock is included. Big Deep Lake is a private lake, this home has access to a neighborhood boat launch. Come and enjoy the pristine waters.