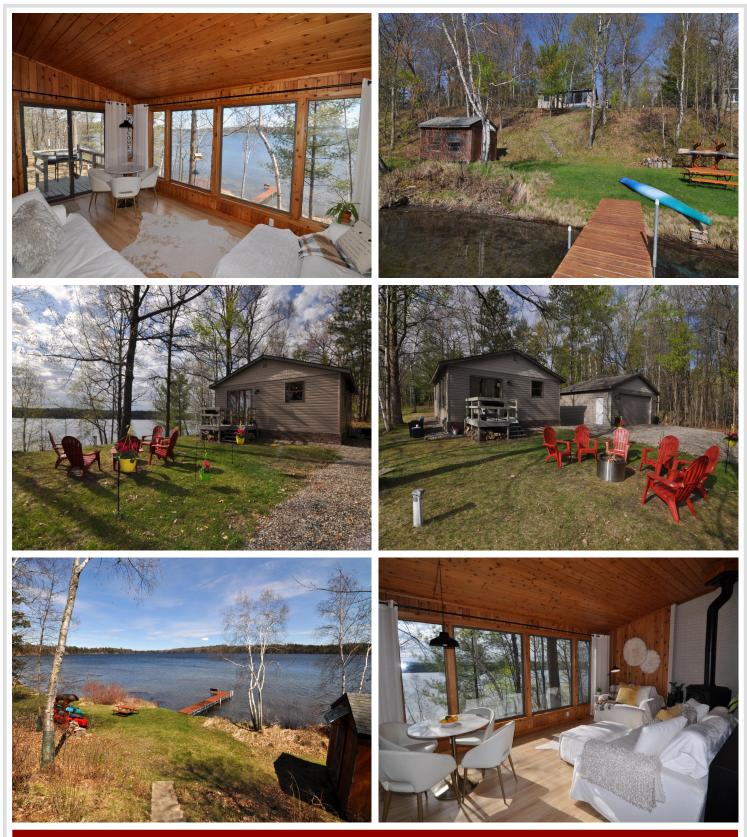

## **Description:**

This is the cabin you have been waiting for! 100' of shoreline on Big Deep Lake and a .77 acre lot. This year round cabin features a wall of windows to enjoy the lake views. The open floor plan boasts a free standing gas fireplace and updated kitchen with appliances included and new flooring throughout. Two bedrooms, a completely renovated full bath, as well as ample closet space and a newly added stacking laundry. The garage has been fully insulated with heat added to create bonus space currently used a home gym. The winding gravel driveway brings you past the compliant mound system to a level area to enjoy the outdoors. Follow the concrete stairs down to the lake where you will find a large open area with plenty of space to play, a lakeside shed to store the toys and the dock is included. Big Deep Lake is a private lake, this home has access to a neighborhood boat launch. Come and enjoy the pristine waters.