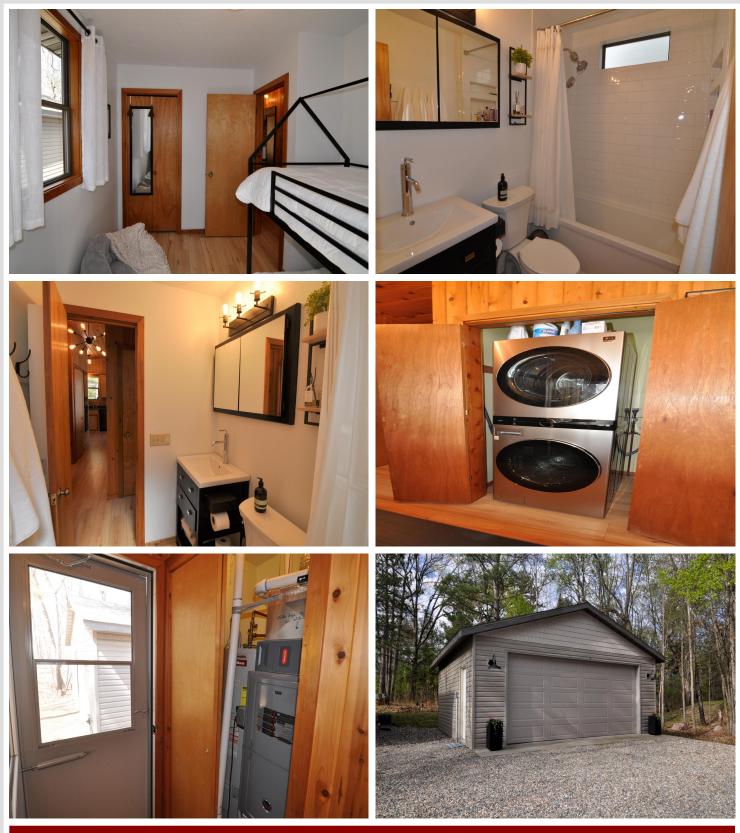

## **Description:**

This is the cabin you have been waiting for! 100' of shoreline on Big Deep Lake and a .77 acre lot. This year round cabin features a wall of windows to enjoy the lake views. The open floor plan boasts a free standing gas fireplace and updated kitchen with appliances included and new flooring throughout. Two bedrooms, a completely renovated full bath, as well as ample closet space and a newly added stacking laundry. The garage has been fully insulated with heat added to create bonus space currently used a home gym. The winding gravel driveway brings you past the compliant mound system to a level area to enjoy the outdoors. Follow the concrete stairs down to the lake where you will find a large open area with plenty of space to play, a lakeside shed to store the toys and the dock is included. Big Deep Lake is a private lake, this home has access to a neighborhood boat launch. Come and enjoy the pristine waters.

## Additional Details:

| Year Built             | 1980            |
|------------------------|-----------------|
| Lot Acres              | 0.77            |
| Lot Dimensions         | 100x333x104x305 |
| Garage Stalls          | 2               |
| School District        | 113             |
| Taxes                  | \$1,594         |
| Taxes with Assessments | \$1,660         |
| Tax Year               | 2024            |
|                        |                 |