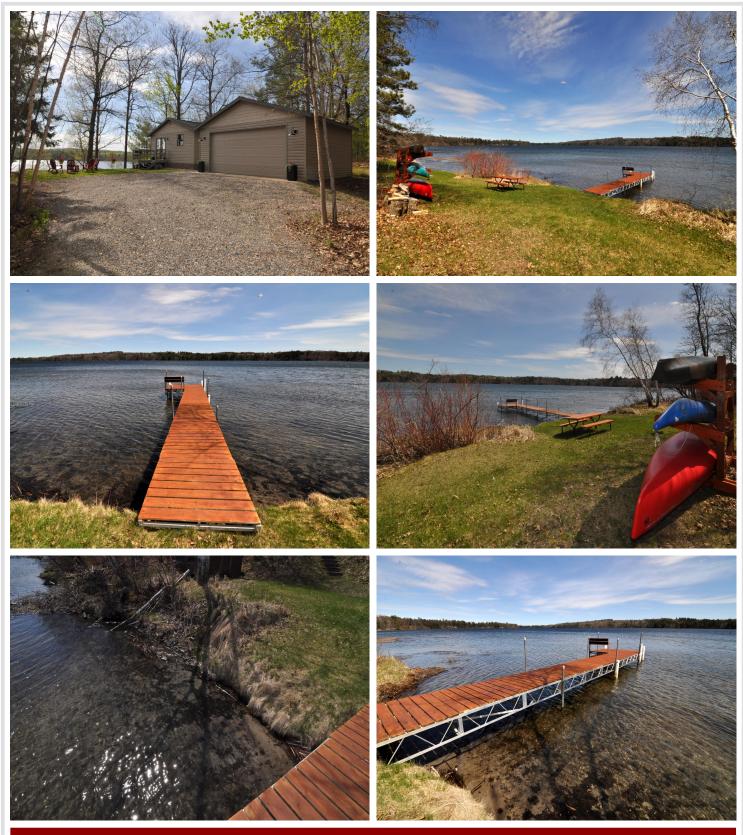

## **Description:**

This is the cabin you have been waiting for! 100' of shoreline on Big Deep Lake and a .77 acre lot. This year round cabin features a wall of windows to enjoy the lake views. The open floor plan boasts a free standing gas fireplace and updated kitchen with appliances included and new flooring throughout. Two bedrooms, a completely renovated full bath, as well as ample closet space and a newly added stacking laundry. The garage has been fully insulated with heat added to create bonus space currently used a home gym. The winding gravel driveway brings you past the compliant mound system to a level area to enjoy the outdoors. Follow the concrete stairs down to the lake where you will find a large open area with plenty of space to play, a lakeside shed to store the toys and the dock is included. Big Deep Lake is a private lake, this home has access to a neighborhood boat launch. Come and enjoy the pristine waters.