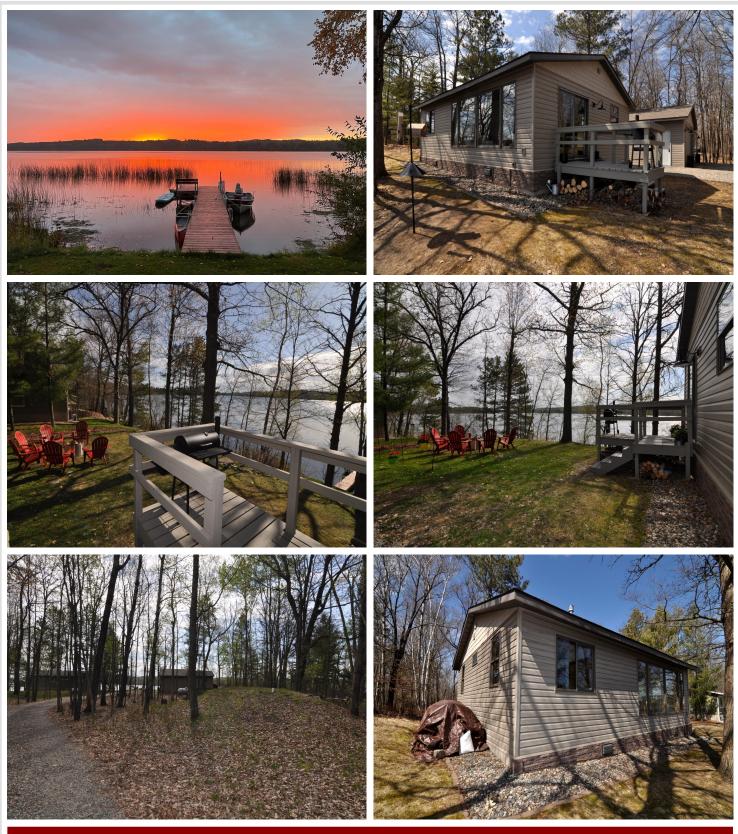

## **Description:**

This is the cabin you have been waiting for! 100' of shoreline on Big Deep Lake and a .77 acre lot. This year round cabin features a wall of windows to enjoy the lake views. The open floor plan boasts a free standing gas fireplace and updated kitchen with appliances included and new flooring throughout. Two bedrooms, a completely renovated full bath, as well as ample closet space and a newly added stacking laundry. The garage has been fully insulated with heat added to create bonus space currently used a home gym. The winding gravel driveway brings you past the compliant mound system to a level area to enjoy the outdoors. Follow the concrete stairs down to the lake where you will find a large open area with plenty of space to play, a lakeside shed to store the toys and the dock is included. Big Deep Lake is a private lake, this home has access to a neighborhood boat launch. Come and enjoy the pristine waters.