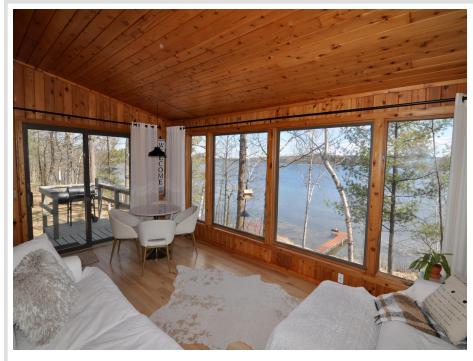

## **Description:**

This is the cabin you have been waiting for! 100' of shoreline on Big Deep Lake and a .77 acre lot. This year round cabin features a wall of windows to enjoy the lake views. The open floor plan boasts a free standing gas fireplace and updated kitchen with appliances included and new flooring throughout. Two bedrooms, a completely renovated full bath, as well as ample closet space and a newly added stacking laundry. The garage has been fully insulated with heat added to create bonus space currently used a home gym. The winding gravel driveway brings you past the compliant mound system to a level area to enjoy the outdoors. Follow the concrete stairs down to the lake where you will find a large open area with plenty of space to play, a lakeside shed to store the toys and the dock is included. Big Deep Lake is a private lake, this home has access to a neighborhood boat launch. Come and enjoy the pristine waters.