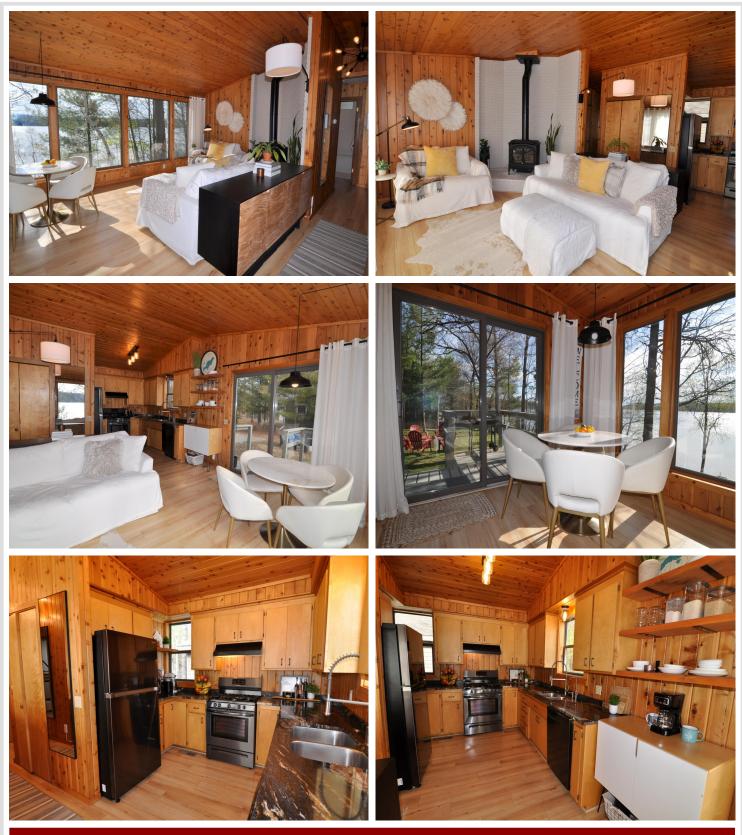

## **Description:**

This is the cabin you have been waiting for! 100' of shoreline on Big Deep Lake and a .77 acre lot. This year round cabin features a wall of windows to enjoy the lake views. The open floor plan boasts a free standing gas fireplace and updated kitchen with appliances included and new flooring throughout. Two bedrooms, a completely renovated full bath, as well as ample closet space and a newly added stacking laundry. The garage has been fully insulated with heat added to create bonus space currently used a home gym. The winding gravel driveway brings you past the compliant mound system to a level area to enjoy the outdoors. Follow the concrete stairs down to the lake where you will find a large open area with plenty of space to play, a lakeside shed to store the toys and the dock is included. Big Deep Lake is a private lake, this home has access to a neighborhood boat launch. Come and enjoy the pristine waters.