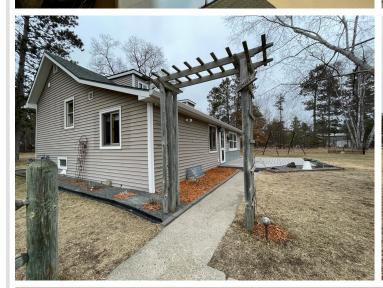

## **Description:**

Cute as a bug's ear! This 3 bedroom, 1.75 bath home sits on a beautiful 2 acre landscaped lot in a great location next to the Paul Bunyan Trail. This home has been remodeled with a new hickory kitchen. 3+ car garage, central air, natural gas, updated water heater & furnace. Ready for you to move into!

## **Additional Details:**

Year Built 1950 Lot Acres 2.04 Lot Dimensions 247x300 Garage Stalls 3

School District 31 Taxes \$2,244 Taxes with Assessments \$2.244 Tax Year 2023