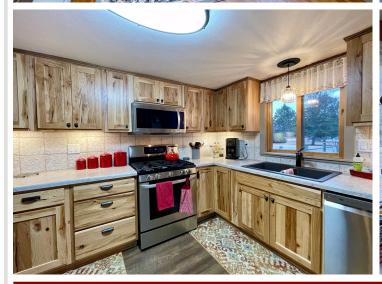

## **Description:**

Cute as a bug's ear! This 3 bedroom, 1.75 bath home sits on a beautiful 2 acre landscaped lot in a great location next to the Paul Bunyan Trail. This home has been remodeled with a new hickory kitchen. 3+ car garage, central air, natural gas, updated water heater & furnace. Ready for you to move into!