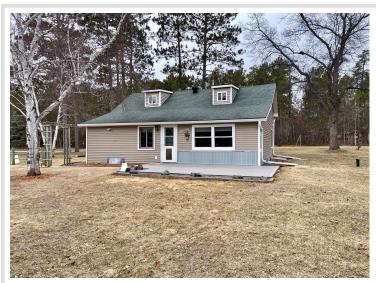

## **Description:**

Cute as a bug's ear! This 3 bedroom, 1.75 bath home sits on a beautiful 2 acre landscaped lot in a great location next to the Paul Bunyan Trail. This home has been remodeled with a new hickory kitchen. 3+ car garage, central air, natural gas, updated water heater & furnace. Ready for you to move into!

## **Additional Details:**

Year Built 1950 Lot Acres 2.04 Lot Dimensions 247x300 Garage Stalls 3

School District 31 Taxes \$2,244 Taxes with Assessments \$2.244 Tax Year 2023