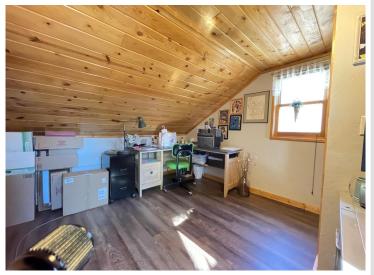

## **Description:**

Cute as a bug's ear! This 3 bedroom, 1.75 bath home sits on a beautiful 2 acre landscaped lot in a great location next to the Paul Bunyan Trail. This home has been remodeled with a new hickory kitchen. 3+ car garage, central air, natural gas, updated water heater & furnace. Ready for you to move into!