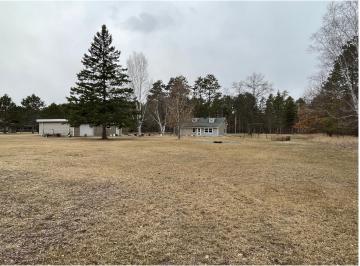

## **Description:**

Cute as a bug's ear! This 3 bedroom, 1.75 bath home sits on a beautiful 2 acre landscaped lot in a great location next to the Paul Bunyan Trail. This home has been remodeled with a new hickory kitchen. 3+ car garage, central air, natural gas, updated water heater & furnace. Ready for you to move into!

## **Additional Details:**

Year Built 1950 Lot Acres 2.04 Lot Dimensions 247x300 Garage Stalls 3

School District 31 Taxes \$2,244 Taxes with Assessments \$2.244 Tax Year 2023