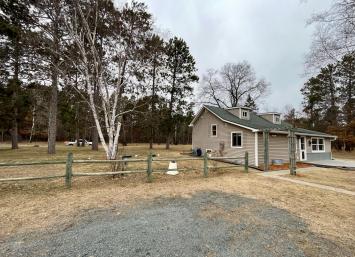

## **Description:**

Cute as a bug's ear! This 3 bedroom, 1.75 bath home sits on a beautiful 2 acre landscaped lot in a great location next to the Paul Bunyan Trail. This home has been remodeled with a new hickory kitchen. 3+ car garage, central air, natural gas, updated water heater & furnace. Ready for you to move into!

## **Additional Details:**

Year Built 1950 Lot Acres 2.04 Lot Dimensions 247x300 Garage Stalls 3

School District 31 Taxes \$2,244 Taxes with Assessments \$2.244 Tax Year 2023