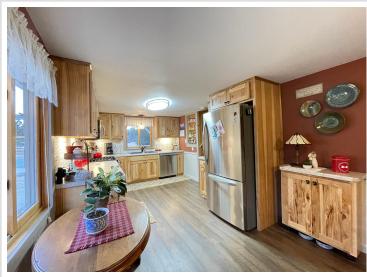

## **Description:**

Cute as a bug's ear! This 3 bedroom, 1.75 bath home sits on a beautiful 2 acre landscaped lot in a great location next to the Paul Bunyan Trail. This home has been remodeled with a new hickory kitchen. 3+ car garage, central air, natural gas, updated water heater & furnace. Ready for you to move into!