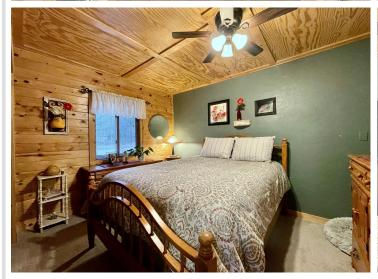

## **Description:**

Cute as a bug's ear! This 3 bedroom, 1.75 bath home sits on a beautiful 2 acre landscaped lot in a great location next to the Paul Bunyan Trail. This home has been remodeled with a new hickory kitchen. 3+ car garage, central air, natural gas, updated water heater & furnace. Ready for you to move into!