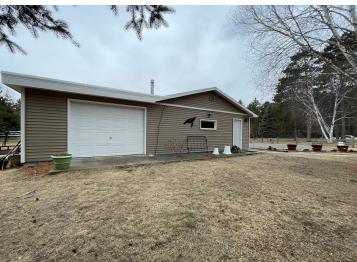

## **Description:**

Cute as a bug's ear! This 3 bedroom, 1.75 bath home sits on a beautiful 2 acre landscaped lot in a great location next to the Paul Bunyan Trail. This home has been remodeled with a new hickory kitchen. 3+ car garage, central air, natural gas, updated water heater & furnace. Ready for you to move into!

## **Additional Details:**

Year Built 1950 Lot Acres 2.04 Lot Dimensions 247x300 Garage Stalls 3

School District 31 Taxes \$2,244 Taxes with Assessments \$2.244 Tax Year 2023

## **Additional Features:**

Basement: Full, Partially Finished Fuel: Electric, Natural Gas Garage: 3 Heat: Baseboard, Forced Air Sewer: Private Sewer, Tank with Drainage Field Water: Well Air Conditioning: Central Air