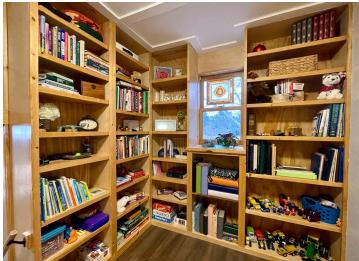

## **Description:**

Cute as a bug's ear! This 3 bedroom, 1.75 bath home sits on a beautiful 2 acre landscaped lot in a great location next to the Paul Bunyan Trail. This home has been remodeled with a new hickory kitchen. 3+ car garage, central air, natural gas, updated water heater & furnace. Ready for you to move into!