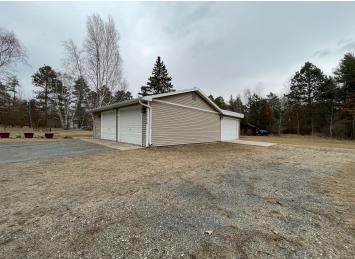

## **Description:**

Cute as a bug's ear! This 3 bedroom, 1.75 bath home sits on a beautiful 2 acre landscaped lot in a great location next to the Paul Bunyan Trail. This home has been remodeled with a new hickory kitchen. 3+ car garage, central air, natural gas, updated water heater & furnace. Ready for you to move into!

## **Additional Details:**

Year Built 1950 Lot Acres 2.04 Lot Dimensions 247x300 Garage Stalls 3

School District 31 Taxes \$2,244 Taxes with Assessments \$2.244 Tax Year 2023