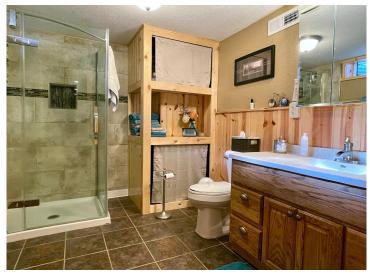

## **Description:**

Cute as a bug's ear! This 3 bedroom, 1.75 bath home sits on a beautiful 2 acre landscaped lot in a great location next to the Paul Bunyan Trail. This home has been remodeled with a new hickory kitchen. 3+ car garage, central air, natural gas, updated water heater & furnace. Ready for you to move into!

## **Additional Features:**

Basement: Full, Partially Finished Fuel: Electric, Natural Gas Garage: 3 Heat: Baseboard, Forced Air Sewer: Private Sewer, Tank with Drainage Field Water: Well Air Conditioning: Central Air