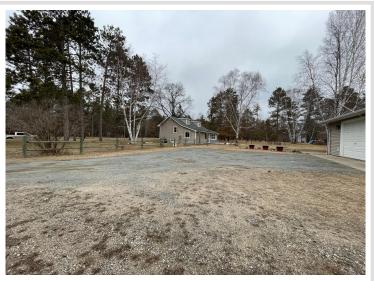

## **Description:**

Cute as a bug's ear! This 3 bedroom, 1.75 bath home sits on a beautiful 2 acre landscaped lot in a great location next to the Paul Bunyan Trail. This home has been remodeled with a new hickory kitchen. 3+ car garage, central air, natural gas, updated water heater & furnace. Ready for you to move into!

## **Additional Details:**

Year Built 1950 Lot Acres 2.04 Lot Dimensions 247x300 Garage Stalls 3

School District 31 Taxes \$2,244 Taxes with Assessments \$2.244 Tax Year 2023