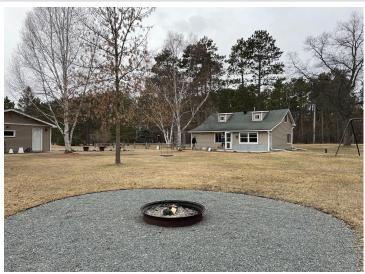

## **Description:**

Cute as a bug's ear! This 3 bedroom, 1.75 bath home sits on a beautiful 2 acre landscaped lot in a great location next to the Paul Bunyan Trail. This home has been remodeled with a new hickory kitchen. 3+ car garage, central air, natural gas, updated water heater & furnace. Ready for you to move into!

## **Additional Details:**

Year Built 1950 Lot Acres 2.04 Lot Dimensions 247x300 Garage Stalls 3

School District 31 Taxes \$2,244 Taxes with Assessments \$2.244 Tax Year 2023