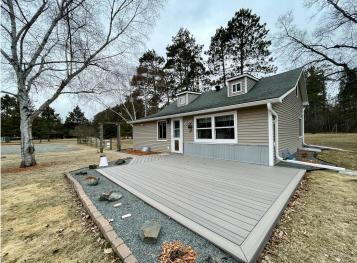

## **Description:**

Cute as a bug's ear! This 3 bedroom, 1.75 bath home sits on a beautiful 2 acre landscaped lot in a great location next to the Paul Bunyan Trail. This home has been remodeled with a new hickory kitchen. 3+ car garage, central air, natural gas, updated water heater & furnace. Ready for you to move into!