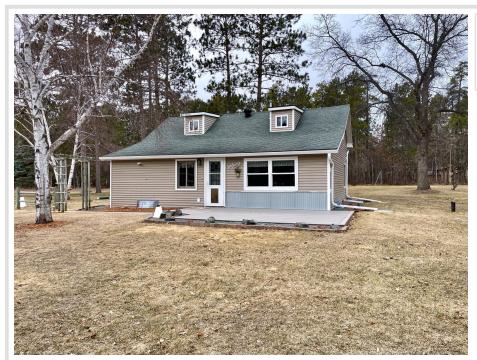

MLS 6505673 Residential

\$245,000

1,536 sq ft 3 bedrooms 2 baths

2320 Lake Avenue Bemidji MN 56601

Status: Pending

## **Description:**

Cute as a bug's ear! This 3 bedroom, 1.75 bath home sits on a beautiful 2 acre landscaped lot in a great location next to the Paul Bunyan Trail. This home has been remodeled with a new hickory kitchen. 3+ car garage, central air, natural gas, updated water heater & furnace. Ready for you to move into!

## **Additional Details:**

Year Built 1950 Lot Acres 2.04 Lot Dimensions 247x300 Garage Stalls 3

School District 31 Taxes \$2,244 Taxes with Assessments \$2.244 Tax Year 2023