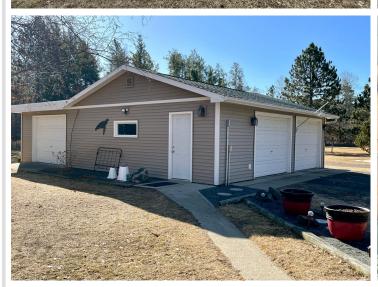

## **Description:**

Cute as a bug's ear! This 3 bedroom, 1.75 bath home sits on a beautiful 2 acre landscaped lot in a great location next to the Paul Bunyan Trail. This home has been remodeled with a new hickory kitchen. 3+ car garage, central air, natural gas, updated water heater & furnace. Ready for you to move into!

## **Additional Details:**

Year Built 1950 Lot Acres 2.04 Lot Dimensions 247x300 Garage Stalls 3

School District 31 Taxes \$2,244 Taxes with Assessments \$2.244 Tax Year 2023