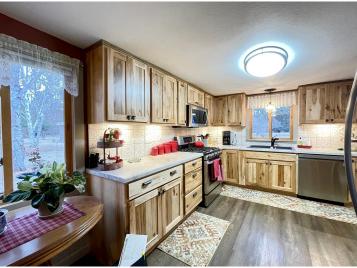

## **Description:**

Cute as a bug's ear! This 3 bedroom, 1.75 bath home sits on a beautiful 2 acre landscaped lot in a great location next to the Paul Bunyan Trail. This home has been remodeled with a new hickory kitchen. 3+ car garage, central air, natural gas, updated water heater & furnace. Ready for you to move into!