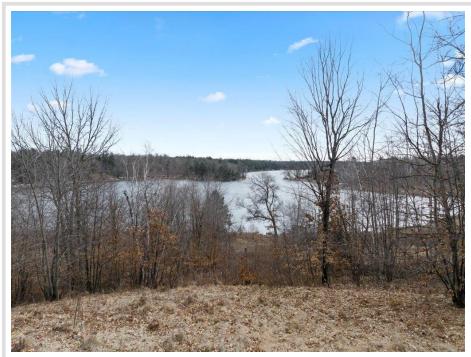

## **Description:**

The Sanctuary at Lake Margaret on the Gull Lake Chain, rare opportunity to build in a neighborhood of oversized lots and Executive homes. Private 2.4-acre lot with a width of 200' this lot was specifically created for a building site with Birdseye view of lake Margaret! Just 2 miles to Bar Harbor and Zorbaz on Gull! Seeing this property, you will know it's the best value on the lake and the perfect lot to build your dream home!