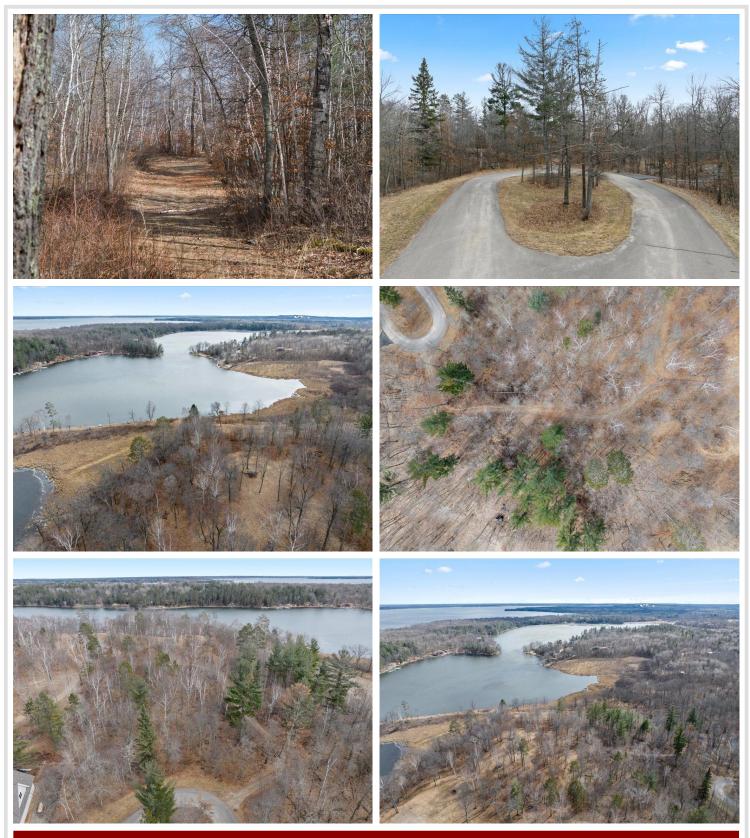

## **Description:**

The Sanctuary at Lake Margaret on the Gull Lake Chain, rare opportunity to build in a neighborhood of oversized lots and Executive homes. Private 2.4-acre lot with a width of 200' this lot was specifically created for a building site with Birdseye view of lake Margaret! Just 2 miles to Bar Harbor and Zorbaz on Gull! Seeing this property, you will know it's the best value on the lake and the perfect lot to build your dream home!

## **Driving Directions:**

From County Rd 77 and Bar Harbor Supper Club take County Rd 78 1 mile to left on County Rd 107 to left on Judys Way to right at T

Listed By: RE/MAX Results - Nisswa

Affinity Real Estate Inc. participates in the Regional Multiple Listing Service of Minnesota, Inc Broker Reciprocity (sm) program, allowing us to display other broker's listings on our website. All properties are subject to prior sale, change or withdrawal.