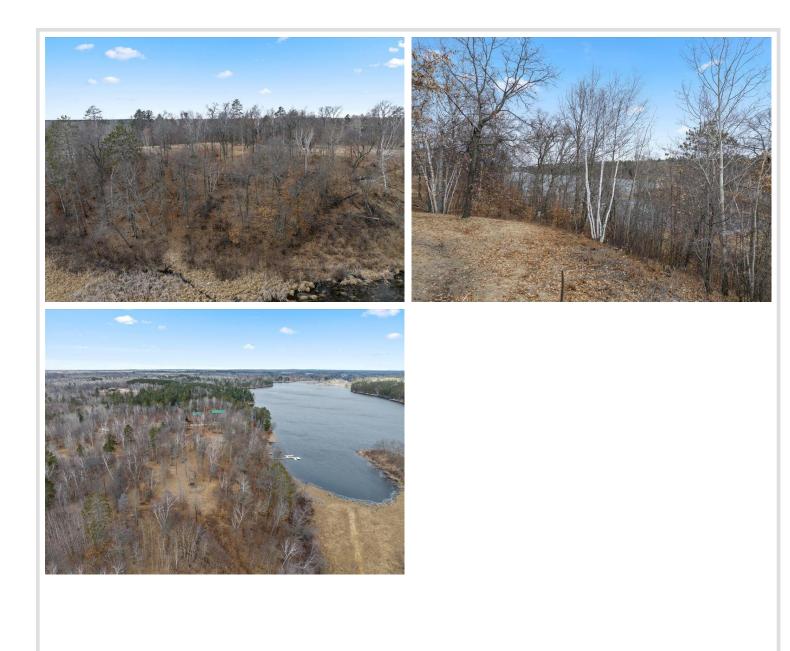

## **Description:**

The Sanctuary at Lake Margaret on the Gull Lake Chain, rare opportunity to build in a neighborhood of oversized lots and Executive homes. Private 2.4-acre lot with a width of 200' this lot was specifically created for a building site with Birdseye view of lake Margaret! Just 2 miles to Bar Harbor and Zorbaz on Gull! Seeing this property, you will know it's the best value on the lake and the perfect lot to build your dream home!