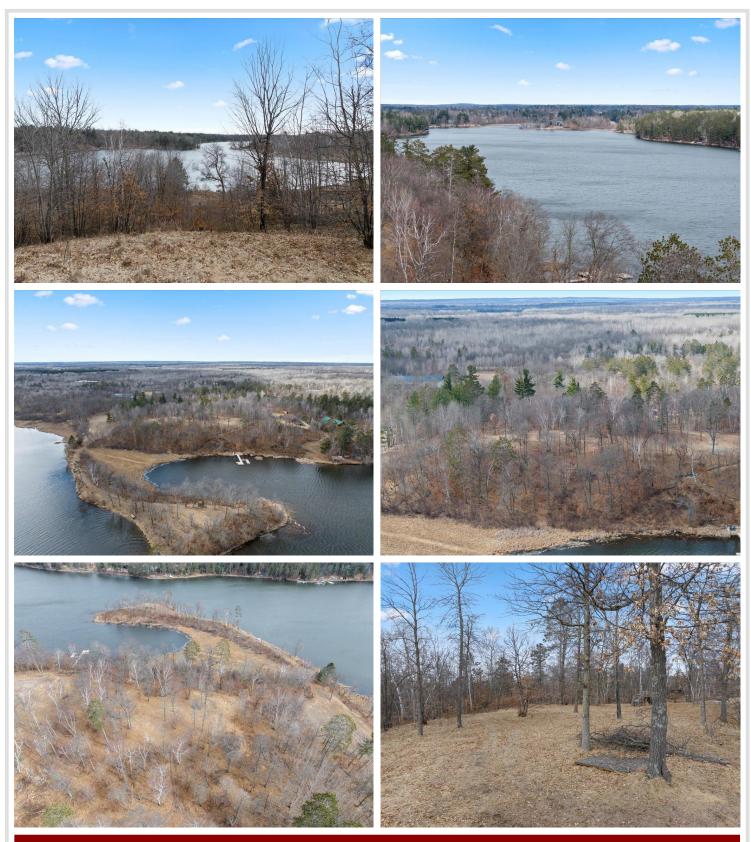

## **Description:**

The Sanctuary at Lake Margaret on the Gull Lake Chain, rare opportunity to build in a neighborhood of oversized lots and Executive homes. Private 2.4-acre lot with a width of 200' this lot was specifically created for a building site with Birdseye view of lake Margaret! Just 2 miles to Bar Harbor and Zorbaz on Gull! Seeing this property, you will know it's the best value on the lake and the perfect lot to build your dream home!