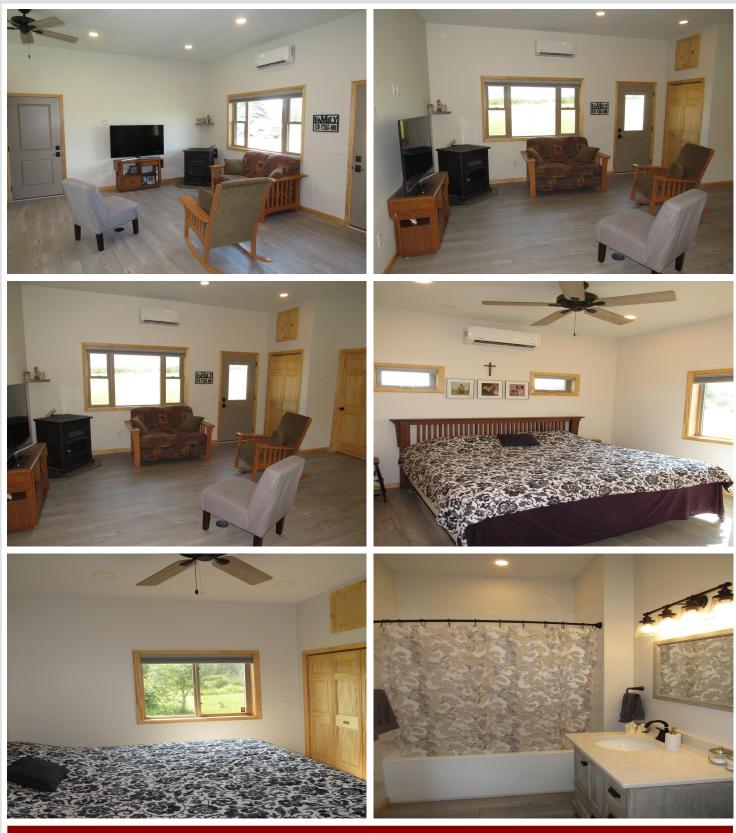

### **Description:**

NEWLY COMPLETED 2023 THREE BEDROOM, TWO BATH HOME ON OVER 19 ACRES OF PRIME HUNTING AND PASTURE LAND. OPEN CONCEPT WITH 10' HIGH CEILINGS AND ALL LIVING SPACES ON ONE LEVEL. ABUNDANCE OF NATURAL LIGHT, NEW APPLIANCES AND EXTREMELY EFFICIENT. HEATED, INSULATED GARAGE WITH LOTS OF SPACE TO WORK ON ALL YOUR PROJECTS. GREAT HUNTING WITH THE BUNGO CREEK RUNNING THROUGH THE CORNER OF THE PROPERTY. ENDLESS WILDLIFE AND LARGE BUCKS ATTRACTED BY THE RIVER AND FIELD. THERE IS A FOOD PLOT IN THE BACK OF THE WOODED AREA. LOCATED JUST 15 MINUTES FROM PINE RIVER. BRING THE FAMILY AND CHECK IT OUT! SELLER IS A REALTOR IN THE STATE OF MINNESOTA.