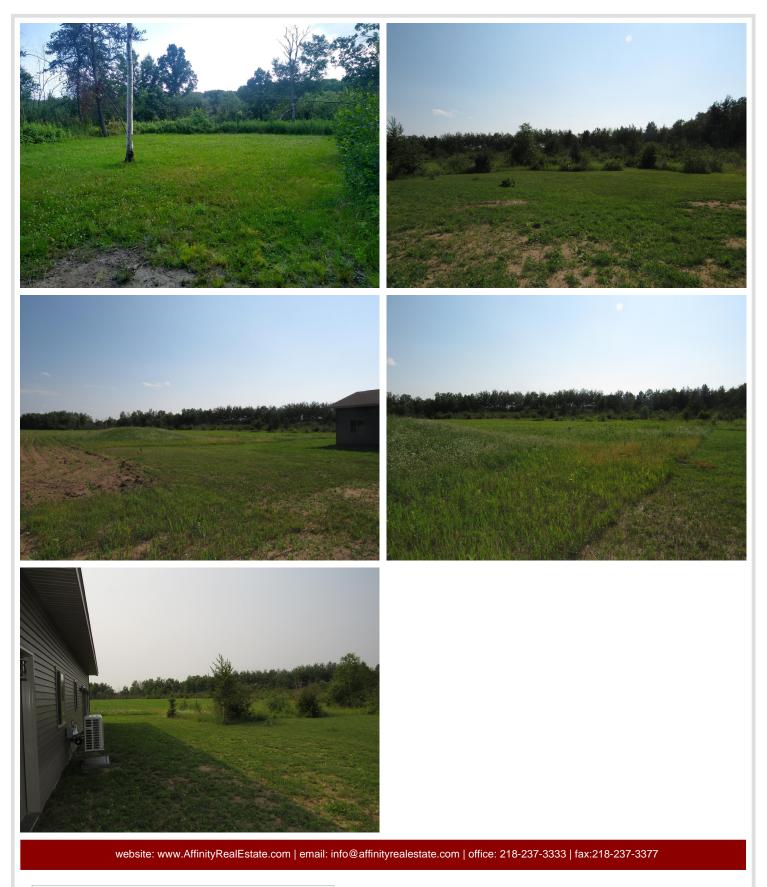

### **Description:**

NEWLY COMPLETED 2023 THREE BEDROOM, TWO BATH HOME ON OVER 19 ACRES OF PRIME HUNTING AND PASTURE LAND. OPEN CONCEPT WITH 10' HIGH CEILINGS AND ALL LIVING SPACES ON ONE LEVEL. ABUNDANCE OF NATURAL LIGHT, NEW APPLIANCES AND EXTREMELY EFFICIENT. HEATED, INSULATED GARAGE WITH LOTS OF SPACE TO WORK ON ALL YOUR PROJECTS. GREAT HUNTING WITH THE BUNGO CREEK RUNNING THROUGH THE CORNER OF THE PROPERTY. ENDLESS WILDLIFE AND LARGE BUCKS ATTRACTED BY THE RIVER AND FIELD. THERE IS A FOOD PLOT IN THE BACK OF THE WOODED AREA. LOCATED JUST 15 MINUTES FROM PINE RIVER. BRING THE FAMILY AND CHECK IT OUT! SELLER IS A REALTOR IN THE STATE OF MINNESOTA.