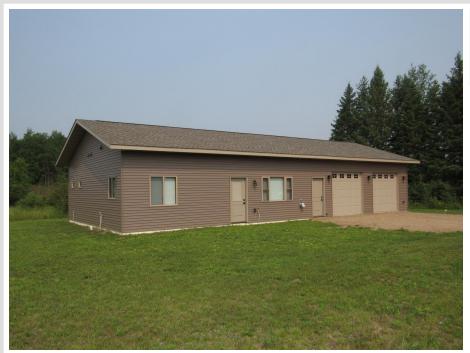

### **Description:**

NEWLY COMPLETED 2023 THREE BEDROOM, TWO BATH HOME ON OVER 19 ACRES OF PRIME HUNTING AND PASTURE LAND. OPEN CONCEPT WITH 10' HIGH CEILINGS AND ALL LIVING SPACES ON ONE LEVEL. ABUNDANCE OF NATURAL LIGHT, NEW APPLIANCES AND EXTREMELY EFFICIENT. HEATED, INSULATED GARAGE WITH LOTS OF SPACE TO WORK ON ALL YOUR PROJECTS. GREAT HUNTING WITH THE BUNGO CREEK RUNNING THROUGH THE CORNER OF THE PROPERTY. ENDLESS WILDLIFE AND LARGE BUCKS ATTRACTED BY THE RIVER AND FIELD. THERE IS A FOOD PLOT IN THE BACK OF THE WOODED AREA. LOCATED JUST 15 MINUTES FROM PINE RIVER. BRING THE FAMILY AND CHECK IT OUT! SELLER IS A REALTOR IN THE STATE OF MINNESOTA.