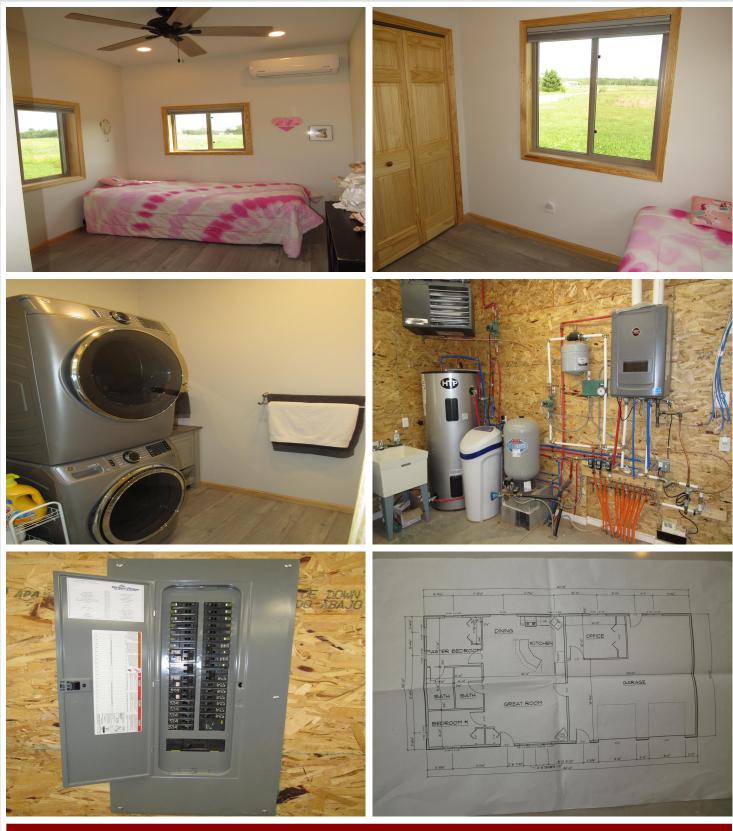

### **Description:**

NEWLY COMPLETED 2023 THREE BEDROOM, TWO BATH HOME ON OVER 19 ACRES OF PRIME HUNTING AND PASTURE LAND. OPEN CONCEPT WITH 10' HIGH CEILINGS AND ALL LIVING SPACES ON ONE LEVEL. ABUNDANCE OF NATURAL LIGHT, NEW APPLIANCES AND EXTREMELY EFFICIENT. HEATED, INSULATED GARAGE WITH LOTS OF SPACE TO WORK ON ALL YOUR PROJECTS. GREAT HUNTING WITH THE BUNGO CREEK RUNNING THROUGH THE CORNER OF THE PROPERTY. ENDLESS WILDLIFE AND LARGE BUCKS ATTRACTED BY THE RIVER AND FIELD. THERE IS A FOOD PLOT IN THE BACK OF THE WOODED AREA. LOCATED JUST 15 MINUTES FROM PINE RIVER. BRING THE FAMILY AND CHECK IT OUT! SELLER IS A REALTOR IN THE STATE OF MINNESOTA.

#### Additional Details:

| Year Built             | 2023         |
|------------------------|--------------|
| Lot Acres              | 19.12        |
| Lot Dimensions         | 660' x 1230' |
| Garage Stalls          | 2            |
| School District        | 2174         |
| Taxes                  | \$144        |
| Taxes with Assessments | \$144        |
| Tax Year               | 2023         |

#### Additional Features:

Fuel: Propane Heat: Boiler, Ductless Mini-Split, Heat Pump