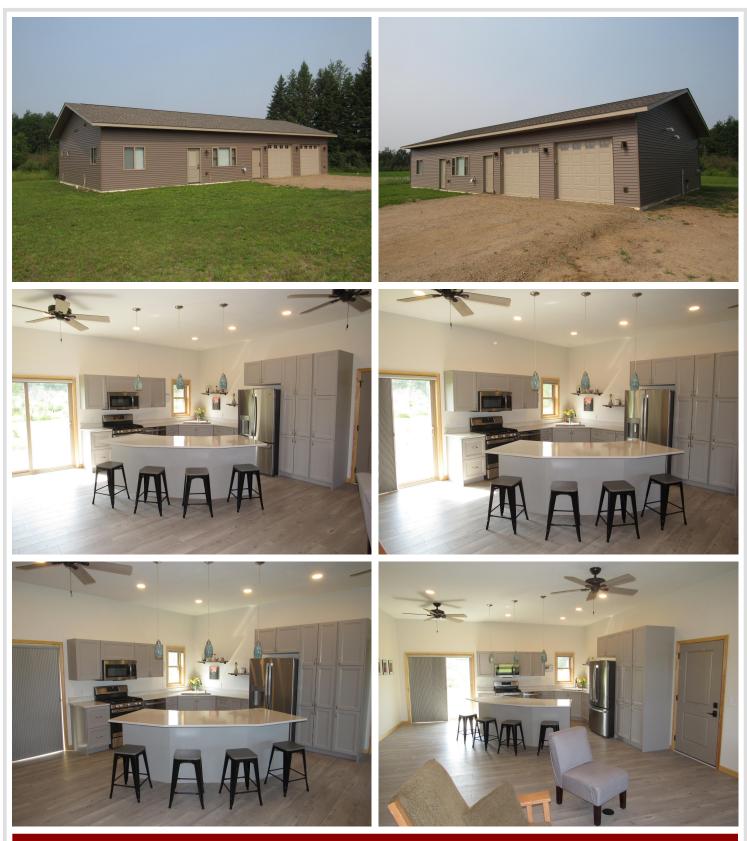

### **Description:**

NEWLY COMPLETED 2023 THREE BEDROOM, TWO BATH HOME ON OVER 19 ACRES OF PRIME HUNTING AND PASTURE LAND. OPEN CONCEPT WITH 10' HIGH CEILINGS AND ALL LIVING SPACES ON ONE LEVEL. ABUNDANCE OF NATURAL LIGHT, NEW APPLIANCES AND EXTREMELY EFFICIENT. HEATED, INSULATED GARAGE WITH LOTS OF SPACE TO WORK ON ALL YOUR PROJECTS. GREAT HUNTING WITH THE BUNGO CREEK RUNNING THROUGH THE CORNER OF THE PROPERTY. ENDLESS WILDLIFE AND LARGE BUCKS ATTRACTED BY THE RIVER AND FIELD. THERE IS A FOOD PLOT IN THE BACK OF THE WOODED AREA. LOCATED JUST 15 MINUTES FROM PINE RIVER. BRING THE FAMILY AND CHECK IT OUT! SELLER IS A REALTOR IN THE STATE OF MINNESOTA.