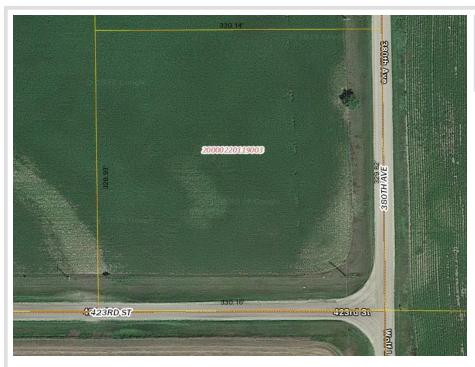

## **Additional Details:**

Lot Acres 2.5

Lot Dimensions 330\* x 330\* x 291\* x 289\*

School District 549
Taxes \$852
Taxes with Assessments \$932
Tax Year 2023

## **Driving Directions:**

From Dent MN, Take 108 East. After about 1/2 Mile, turn left onto 380th Ave / Wolf Lake Rd. Continue for about 1.5 Miles & turn left onto 423rd St. Your destination will be the first corner lot on your right side.