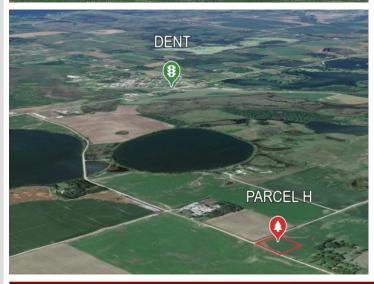

## **Driving Directions:**

From Dent MN, Take 108 East. After about 1/2 Mile, turn left onto 380th Ave / Wolf Lake Rd. Continue for about 1.5 Miles & turn left onto 423rd St. Your destination will be the first corner lot on your right side.