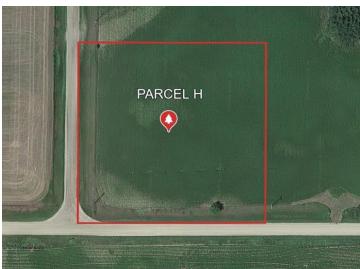

## **Description:**

A Building Site with No Covenants at an Unbeatable Price!! This 2.5 Acre Corner Lot is perfectly located just south of the Paul Lake public access & would make an excellent building site for a Country home, Shouse, or storage building for all the toys. Don't miss out on this amazing opportunity!

## **Additional Details:**

Lot Acres 2.5

Lot Dimensions 330\* x 330\* x 291\* x 289\*

School District 549
Taxes \$852
Taxes with Assessments \$932
Tax Year 2023