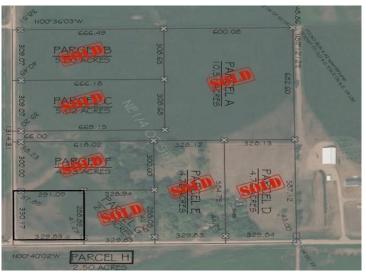

## **Additional Details:**

Lot Acres 2.5

Lot Dimensions 330\* x 330\* x 291\* x 289\*

School District 549
Taxes \$852
Taxes with Assessments \$932
Tax Year 2023