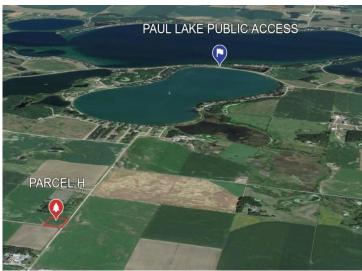

## **Description:**

A Building Site with No Covenants at an Unbeatable Price!! This 2.5 Acre Corner Lot is perfectly located just south of the Paul Lake public access & would make an excellent building site for a Country home, Shouse, or storage building for all the toys. Don't miss out on this amazing opportunity!

## **Driving Directions:**

From Dent MN, Take 108 East. After about 1/2 Mile, turn left onto 380th Ave / Wolf Lake Rd. Continue for about 1.5 Miles & turn left onto 423rd St. Your destination will be the first corner lot on your right side.