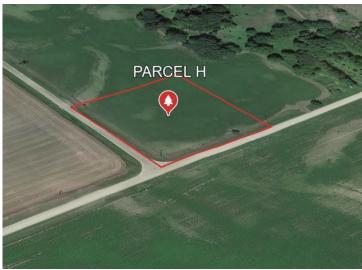

## **Description:**

A Building Site with No Covenants at an Unbeatable Price!! This 2.5 Acre Corner Lot is perfectly located just south of the Paul Lake public access & would make an excellent building site for a Country home, Shouse, or storage building for all the toys. Don't miss out on this amazing opportunity!

## **Additional Details:**

Lot Acres 2.5

Lot Dimensions 330\* x 330\* x 291\* x 289\*

School District 549
Taxes \$852
Taxes with Assessments \$932
Tax Year 2023