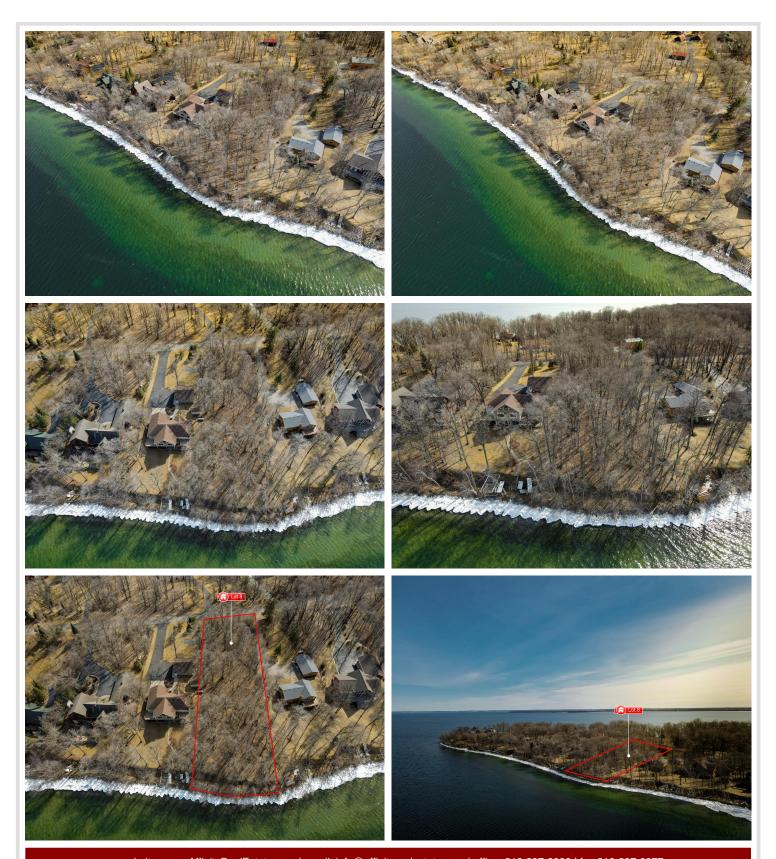

## **Description:**

Beautiful Leech Lake lot on Pine Point. Gentle elevation to the lake with incredible views! Includes harbor slip in Adventure North Resort. Priced below tax assessment value!

## **Additional Details:**

Lot Acres 0.8

Lot Dimensions 109x330x110x30

School District 113
Taxes \$2,414
Taxes with Assessments \$2,414
Tax Year 2024