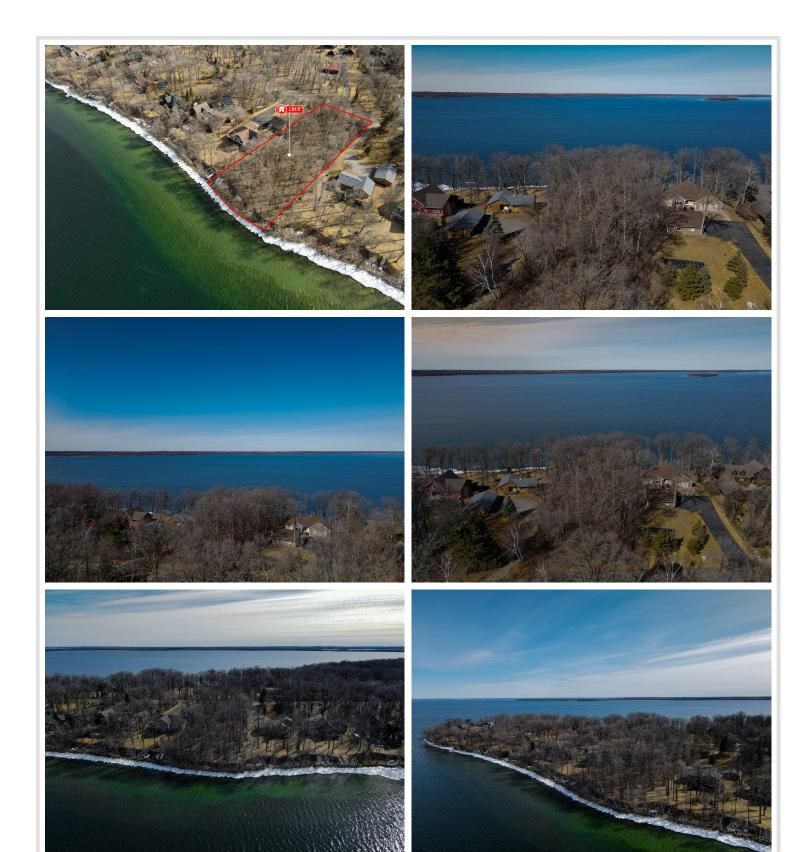

## **Description:**

Beautiful Leech Lake lot on Pine Point. Gentle elevation to the lake with incredible views! Includes harbor slip in Adventure North Resort. Priced below tax assessment value!

## **Additional Details:**

Lot Acres 0.8

Lot Dimensions 109x330x110x30

School District 113
Taxes \$2,414
Taxes with Assessments \$2,414
Tax Year 2024