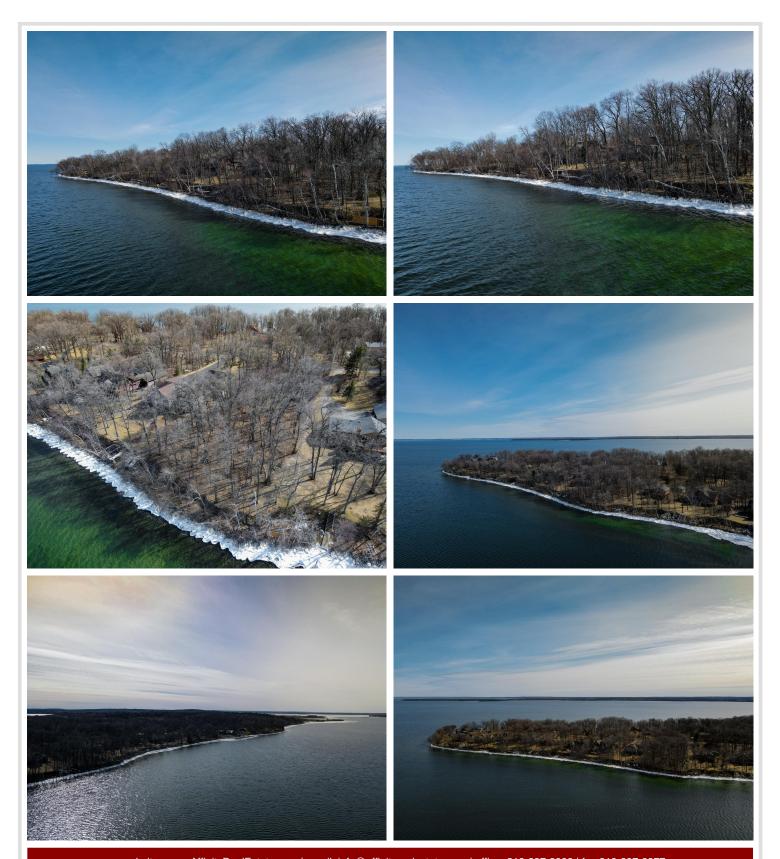

## **Description:**

Beautiful Leech Lake lot on Pine Point. Gentle elevation to the lake with incredible views! Includes harbor slip in Adventure North Resort. Priced below tax assessment value!

## **Additional Details:**

Lot Acres 0.8

Lot Dimensions 109x330x110x30

School District 113
Taxes \$2,414
Taxes with Assessments \$2,414
Tax Year 2024