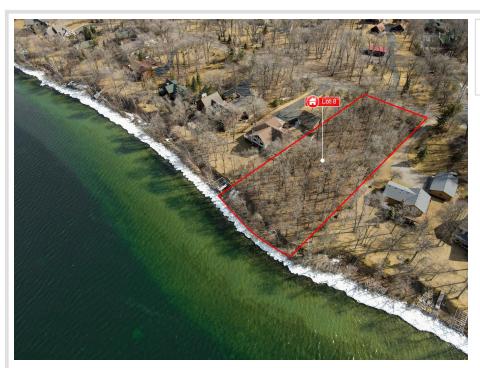

## **Description:**

Beautiful Leech Lake lot on Pine Point. Gentle elevation to the lake with incredible views! Includes harbor slip in Adventure North Resort. Priced below tax assessment value!

## **Additional Details:**

Lot Acres 0.8

Lot Dimensions 109x330x110x30

School District 113
Taxes \$2,414
Taxes with Assessments \$2,414
Tax Year 2024