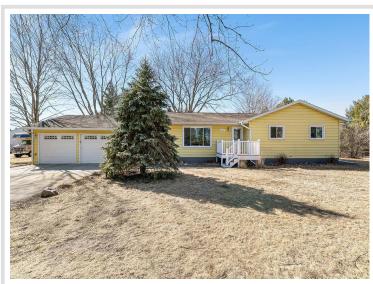

MLS 6505881 Residential

\$264,900

2,284 sq ft 4 bedrooms 3 baths

107 Ravilla Avenue Staples MN 56479

Status: Closed

## **Description:**

Nestled in the heart of one of the most coveted neighborhoods in the Staples area, this meticulous 4-bedroom, 3-bathroom property offers the perfect place to call home! The moment you walk into this residence the attention to detail is evident. From the new stainless steel appliances and furnace to the triple-paned windows, every element shows a commitment to quality. With the added bonus of undeveloped, vacant land behind this property you can enjoy privacy, sunsets, and a picturesque view from the abundance of windows that grace this home. Conveniently located just minutes from schools, shopping, and a top-rated hospital, this address is in an ideal location. Do not miss the opportunity to make this turn key residence your own – schedule a showing today!