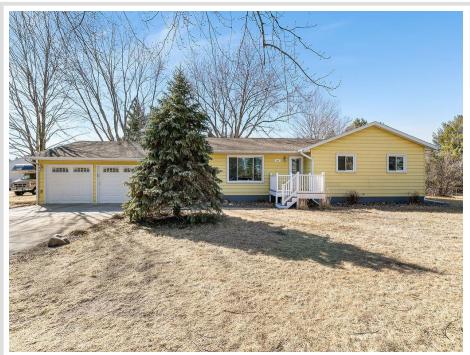

MLS 6505881 Residential

\$264,900

2,284 sq ft 4 bedrooms 3 baths

107 Ravilla Avenue Staples MN 56479

Status: Closed

## **Description:**

Nestled in the heart of one of the most coveted neighborhoods in the Staples area, this meticulous 4-bedroom, 3-bathroom property offers the perfect place to call home! The moment you walk into this residence the attention to detail is evident. From the new stainless steel appliances and furnace to the triple-paned windows, every element shows a commitment to quality. With the added bonus of undeveloped, vacant land behind this property you can enjoy privacy, sunsets, and a picturesque view from the abundance of windows that grace this home. Conveniently located just minutes from schools, shopping, and a top-rated hospital, this address is in an ideal location. Do not miss the opportunity to make this turn key residence your own – schedule a showing today!