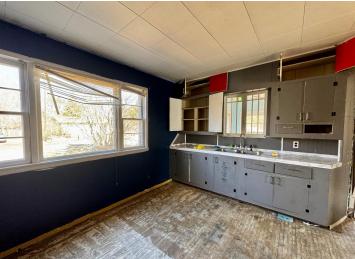

## **Description:**

This 2+ BR home has tons of potential! Featuring a large open kitchen, living room, 2 bedrooms, full bath, storage room and a porch all on large double lot. Includes storage shed. Bring your tools and your ideas!