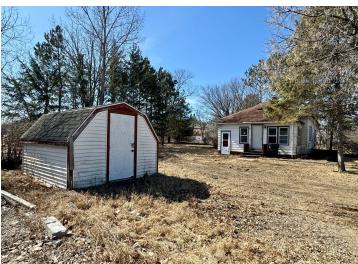

MLS 6505955 Residential

\$59,900

1,050 sq ft 2 bedrooms 1 baths

1202 3rd Street Bemidji MN 56601

Status: Closed

## **Description:**

This 2+ BR home has tons of potential! Featuring a large open kitchen, living room, 2 bedrooms, full bath, storage room and a porch all on large double lot. Includes storage shed. Bring your tools and your ideas!

## **Additional Details:**

Year Built 1958
Lot Acres 0.4
Lot Dimensions 124x140
School District 31
Taxes \$902
Taxes with Assessments \$1,646
Tax Year 2023