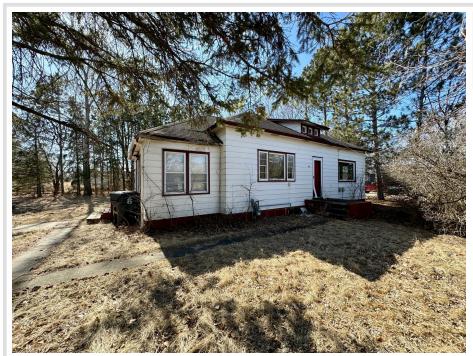

MLS 6505955 Residential

\$59,900

1,050 sq ft 2 bedrooms 1 baths

1202 3rd Street Bemidji MN 56601

Status: Closed

## **Description:**

This 2+ BR home has tons of potential! Featuring a large open kitchen, living room, 2 bedrooms, full bath, storage room and a porch all on large double lot. Includes storage shed. Bring your tools and your ideas!

## **Additional Details:**

Year Built 1958
Lot Acres 0.4
Lot Dimensions 124x140
School District 31
Taxes \$902
Taxes with Assessments \$1,646
Tax Year 2023