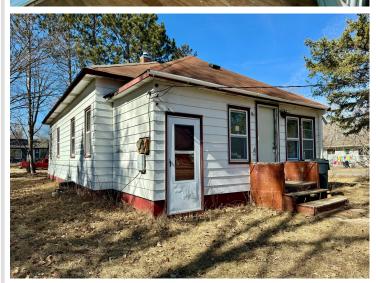

MLS 6505955 Residential

\$59,900

1,050 sq ft 2 bedrooms 1 baths

1202 3rd Street Bemidji MN 56601

Status: Closed

## **Description:**

This 2+ BR home has tons of potential! Featuring a large open kitchen, living room, 2 bedrooms, full bath, storage room and a porch all on large double lot. Includes storage shed. Bring your tools and your ideas!