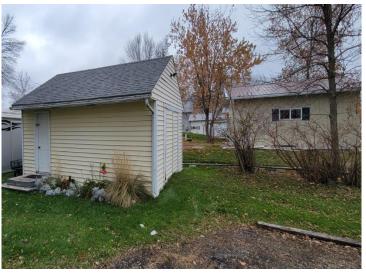

#### **Description:**

Online Only Auction Ending: Tuesday, April 30th.

All Season Fully Updated/Renovated Walk in Ready 2 Bed 1 Bath Cabin w/ Walkout Sandy Beach on Toad Lake.

- This Cute & Cozy Cabin is Everything You Want in for a Family Summer Get-Away at the Lake or Enjoy Ice Fishing & Snowmobiling During the Winter Months.
- Toad Lake is approximately 1,716 sq Acres with 10 Miles of Shoreline.
- Toad Lake is also located in a Beautiful Recreational Area and is well known for its Great Fishing.

#### **Additional Details:**

Year Built 1950
Lot Acres 0.25
Lot Dimensions 200 x 50
School District 23
Taxes \$1,506
Taxes with Assessments \$1,506
Tax Year 2023