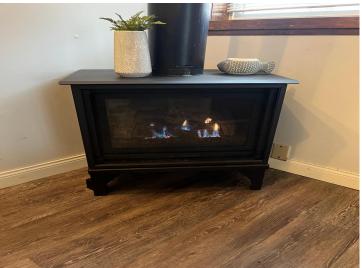

### **Additional Features:**

Basement: Crawl Space Fuel: Propane Heat: Forced Air, Fireplace(s) Sewer: Private Sewer Water: Private Air Conditioning: None