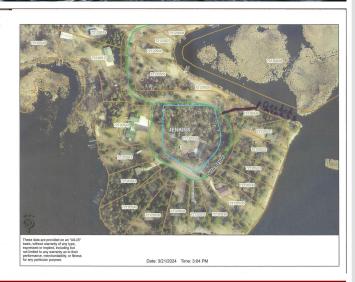

## **Driving Directions:**

Heading North on 371 in Jenkins turn right on to County Road 15 & follow for 5.5 miles. Turn right onto Wildamere Dr and then take next right onto Heath Dr. & follow. Road will turn left and will be come Delta Bay Rd. Property is center of cudelsac. Sign Posted.