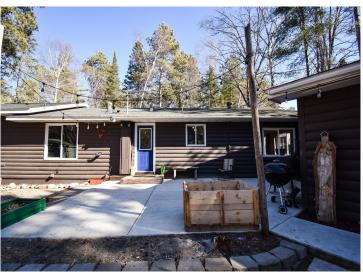

## **Description:**

This charming year-round home/cabin offers affordability without compromising on access to The Whitefish Chain. Nestled on 1.46 acres along Delta Bay Road, immerse yourself in the lake's beauty from every angle. With deeded access to The Whitefish Chain, enjoy year-round lake activities facilitated by a private boat ramp and dock. The meticulously cleared and updated yard features a private backyard, ideal for relaxation and outdoor gatherings. Inside, enjoy a new bar/game room, wood fireplace, and numerous modern touches. Conveniently located near several premier golf courses, fine dining, and entertainment, as well as world-class walleye fishing and recreation, relish in the perks of residing on one of the premier chains of lakes in the Brainerd Lakes Area. Call today to set up a private showing.

## **Additional Details:**

Year Built 1974 Lot Acres 1.46

Lot Dimensions Irregular See Plat.

Garage Stalls 1
School District 186
Taxes \$1,000
Taxes with Assessments \$1,025
Tax Year 2024