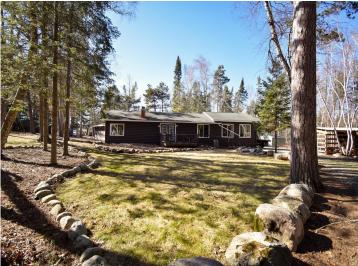

MLS 6506439 Lake Home

\$324,900

1,488 sq ft 2 bedrooms 2 baths

36964 Delta Bay Road Pine River MN 56474

Waterfront: Whitefish Lake (18031000)

Status: Closed

## **Description:**

This charming year-round home/cabin offers affordability without compromising on access to The Whitefish Chain. Nestled on 1.46 acres along Delta Bay Road, immerse yourself in the lake's beauty from every angle. With deeded access to The Whitefish Chain, enjoy year-round lake activities facilitated by a private boat ramp and dock. The meticulously cleared and updated yard features a private backyard, ideal for relaxation and outdoor gatherings. Inside, enjoy a new bar/game room, wood fireplace, and numerous modern touches. Conveniently located near several premier golf courses, fine dining, and entertainment, as well as world-class walleye fishing and recreation, relish in the perks of residing on one of the premier chains of lakes in the Brainerd Lakes Area. Call today to set up a private showing.