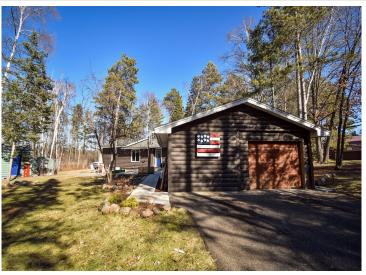

## **Description:**

This charming year-round home/cabin offers affordability without compromising on access to The Whitefish Chain. Nestled on 1.46 acres along Delta Bay Road, immerse yourself in the lake's beauty from every angle. With deeded access to The Whitefish Chain, enjoy year-round lake activities facilitated by a private boat ramp and dock. The meticulously cleared and updated yard features a private backyard, ideal for relaxation and outdoor gatherings. Inside, enjoy a new bar/game room, wood fireplace, and numerous modern touches. Conveniently located near several premier golf courses, fine dining, and entertainment, as well as world-class walleye fishing and recreation, relish in the perks of residing on one of the premier chains of lakes in the Brainerd Lakes Area. Call today to set up a private showing.

## **Additional Details:**

Year Built 1974 Lot Acres 1.46

Lot Dimensions Irregular See Plat.

Garage Stalls 1
School District 186
Taxes \$1,000
Taxes with Assessments \$1,025
Tax Year 2024