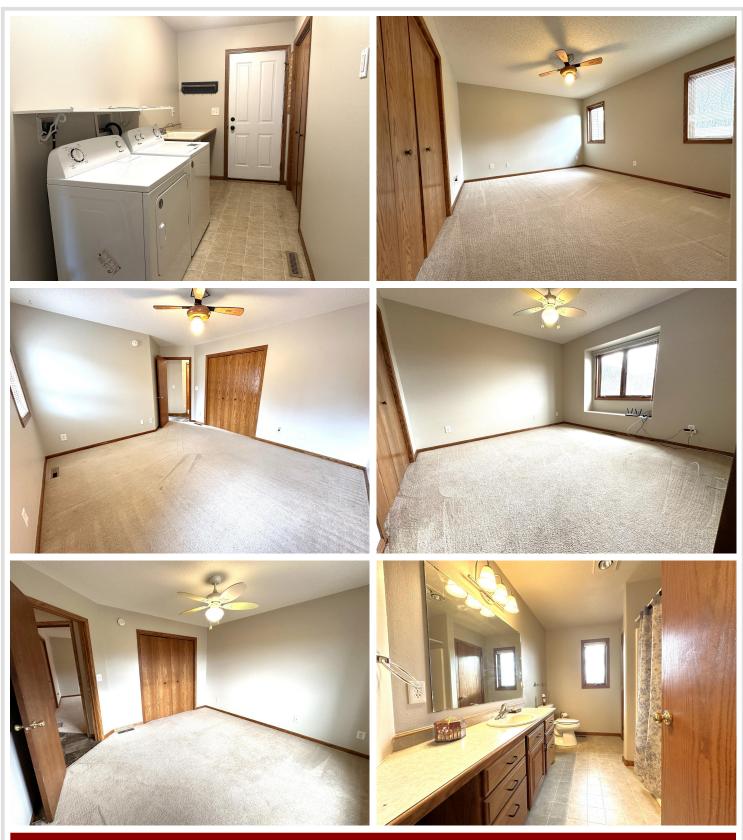

## **Description:**

Enjoy rural living close to multiple towns and lakes! This property includes 5.09 acres. A spacious 2004 built 4 bedroom 3 bath home with a full finished basement, attached garage, and much to offer! The main level includes an open floor plan, 3 bedrooms including a large master bedroom with master bath and walk-in closet. Large living room, dining area and kitchen with a center island, beautiful cabinets, and new appliances. Large laundry/mud room also on the main level. The lower level includes 1 bedroom (with non-conforming egress), 3/4 bath, large family room, beautiful office/reading room, 3 bonus rooms for storage, office, or hobbies, and utility area. The lot includes an apple orchard and garden area with water lines running to both. Attached 24x26 garage. This property has everything you need and more! Located only a few miles from Frazee, 6 miles from Vergas, and 10 miles from Detroit Lakes and Perham.