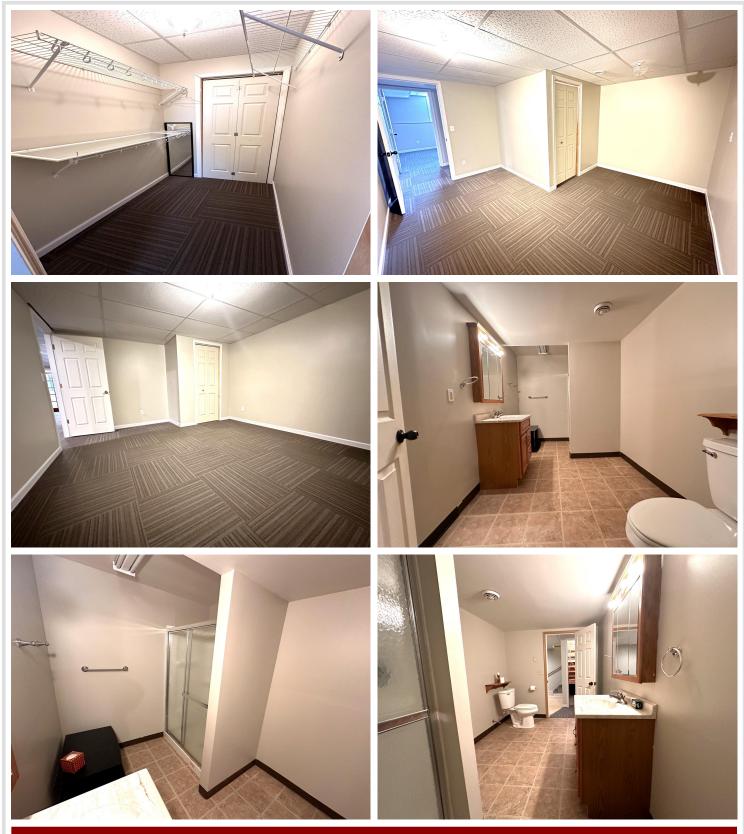

## **Description:**

Enjoy rural living close to multiple towns and lakes! This property includes 5.09 acres. A spacious 2004 built 4 bedroom 3 bath home with a full finished basement, attached garage, and much to offer! The main level includes an open floor plan, 3 bedrooms including a large master bedroom with master bath and walk-in closet. Large living room, dining area and kitchen with a center island, beautiful cabinets, and new appliances. Large laundry/mud room also on the main level. The lower level includes 1 bedroom (with non-conforming egress), 3/4 bath, large family room, beautiful office/reading room, 3 bonus rooms for storage, office, or hobbies, and utility area. The lot includes an apple orchard and garden area with water lines running to both. Attached 24x26 garage. This property has everything you need and more! Located only a few miles from Frazee, 6 miles from Vergas, and 10 miles from Detroit Lakes and Perham.