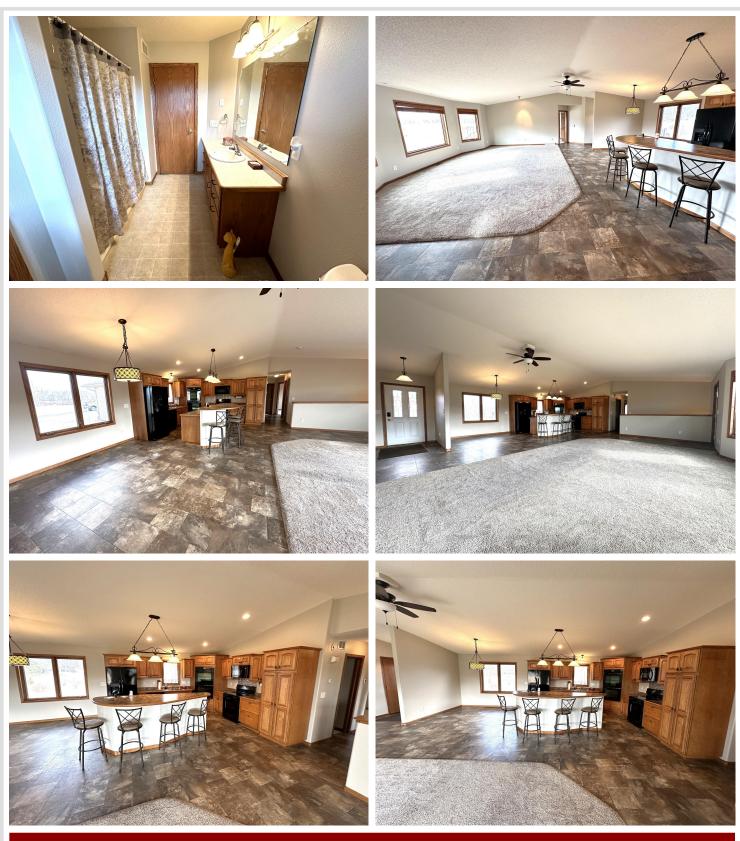

## **Description:**

Enjoy rural living close to multiple towns and lakes! This property includes 5.09 acres. A spacious 2004 built 4 bedroom 3 bath home with a full finished basement, attached garage, and much to offer! The main level includes an open floor plan, 3 bedrooms including a large master bedroom with master bath and walk-in closet. Large living room, dining area and kitchen with a center island, beautiful cabinets, and new appliances. Large laundry/mud room also on the main level. The lower level includes 1 bedroom (with non-conforming egress), 3/4 bath, large family room, beautiful office/reading room, 3 bonus rooms for storage, office, or hobbies, and utility area. The lot includes an apple orchard and garden area with water lines running to both. Attached 24x26 garage. This property has everything you need and more! Located only a few miles from Frazee, 6 miles from Vergas, and 10 miles from Detroit Lakes and Perham.