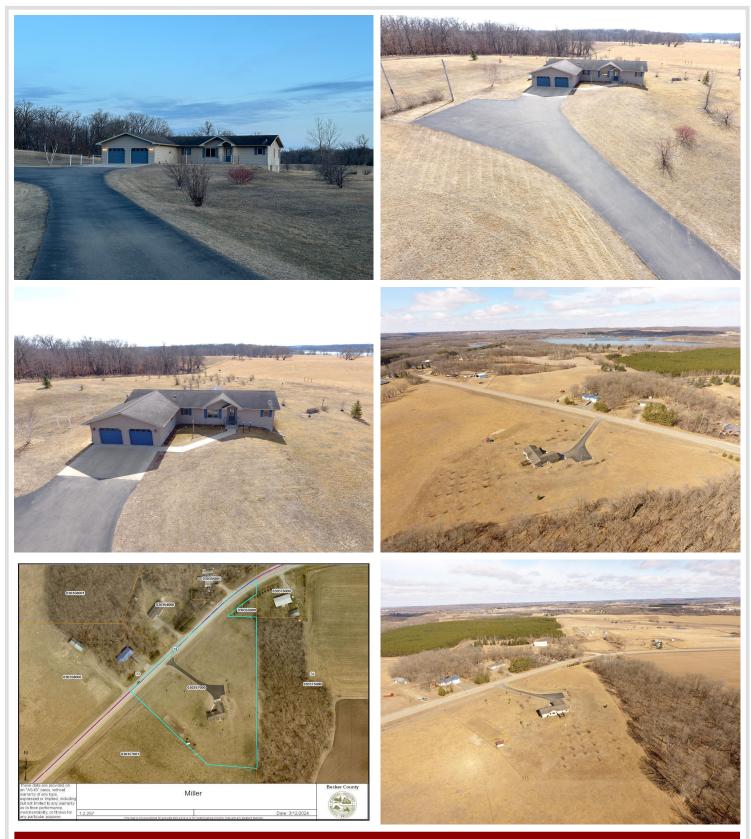

## **Description:**

Enjoy rural living close to multiple towns and lakes! This property includes 5.09 acres. A spacious 2004 built 4 bedroom 3 bath home with a full finished basement, attached garage, and much to offer! The main level includes an open floor plan, 3 bedrooms including a large master bedroom with master bath and walk-in closet. Large living room, dining area and kitchen with a center island, beautiful cabinets, and new appliances. Large laundry/mud room also on the main level. The lower level includes 1 bedroom (with non-conforming egress), 3/4 bath, large family room, beautiful office/reading room, 3 bonus rooms for storage, office, or hobbies, and utility area. The lot includes an apple orchard and garden area with water lines running to both. Attached 24x26 garage. This property has everything you need and more! Located only a few miles from Frazee, 6 miles from Vergas, and 10 miles from Detroit Lakes and Perham.

## Additional Details:

| Year Built             | 2004       |
|------------------------|------------|
| Lot Acres              | 5.09       |
| Lot Dimensions         | 5.09 acres |
| Garage Stalls          | 2          |
| School District        | 23         |
| Taxes                  | \$2,614    |
| Taxes with Assessments | \$2,674    |
| Tax Year               | 2023       |
|                        |            |