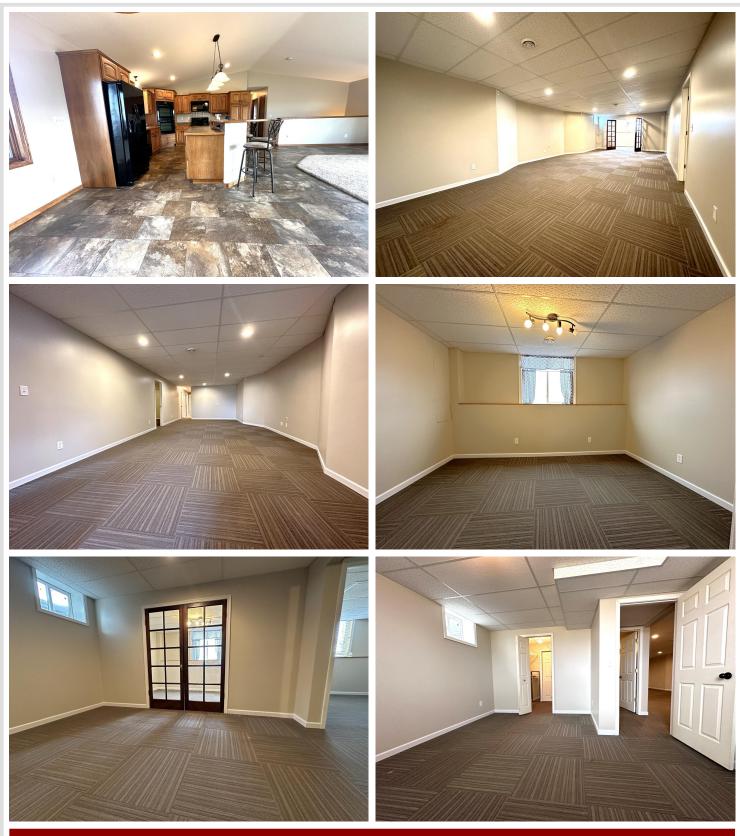

## **Description:**

Enjoy rural living close to multiple towns and lakes! This property includes 5.09 acres. A spacious 2004 built 4 bedroom 3 bath home with a full finished basement, attached garage, and much to offer! The main level includes an open floor plan, 3 bedrooms including a large master bedroom with master bath and walk-in closet. Large living room, dining area and kitchen with a center island, beautiful cabinets, and new appliances. Large laundry/mud room also on the main level. The lower level includes 1 bedroom (with non-conforming egress), 3/4 bath, large family room, beautiful office/reading room, 3 bonus rooms for storage, office, or hobbies, and utility area. The lot includes an apple orchard and garden area with water lines running to both. Attached 24x26 garage. This property has everything you need and more! Located only a few miles from Frazee, 6 miles from Vergas, and 10 miles from Detroit Lakes and Perham.