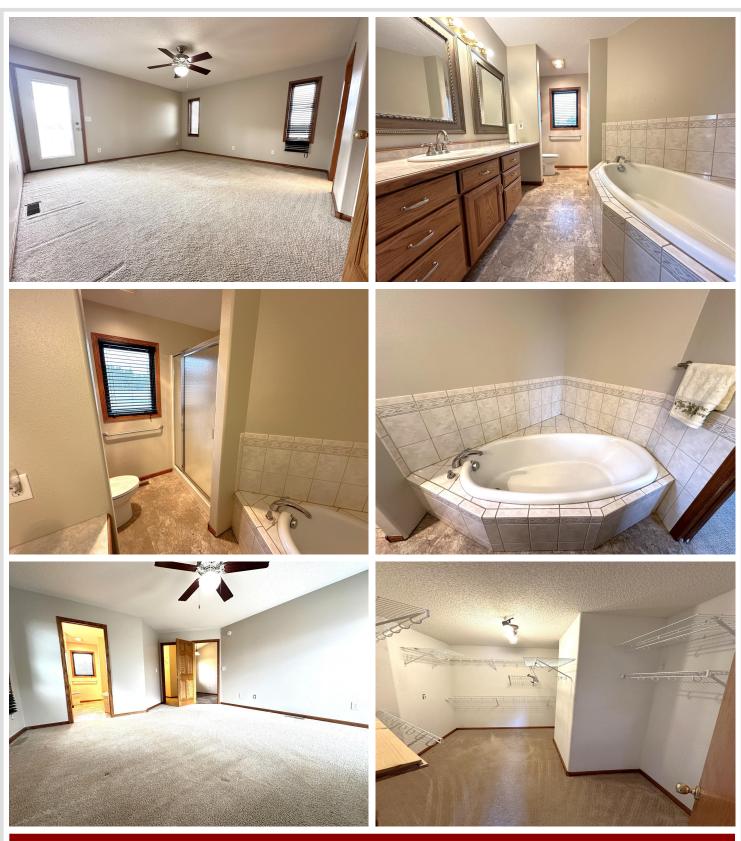

## **Description:**

Enjoy rural living close to multiple towns and lakes! This property includes 5.09 acres. A spacious 2004 built 4 bedroom 3 bath home with a full finished basement, attached garage, and much to offer! The main level includes an open floor plan, 3 bedrooms including a large master bedroom with master bath and walk-in closet. Large living room, dining area and kitchen with a center island, beautiful cabinets, and new appliances. Large laundry/mud room also on the main level. The lower level includes 1 bedroom (with non-conforming egress), 3/4 bath, large family room, beautiful office/reading room, 3 bonus rooms for storage, office, or hobbies, and utility area. The lot includes an apple orchard and garden area with water lines running to both. Attached 24x26 garage. This property has everything you need and more! Located only a few miles from Frazee, 6 miles from Vergas, and 10 miles from Detroit Lakes and Perham.