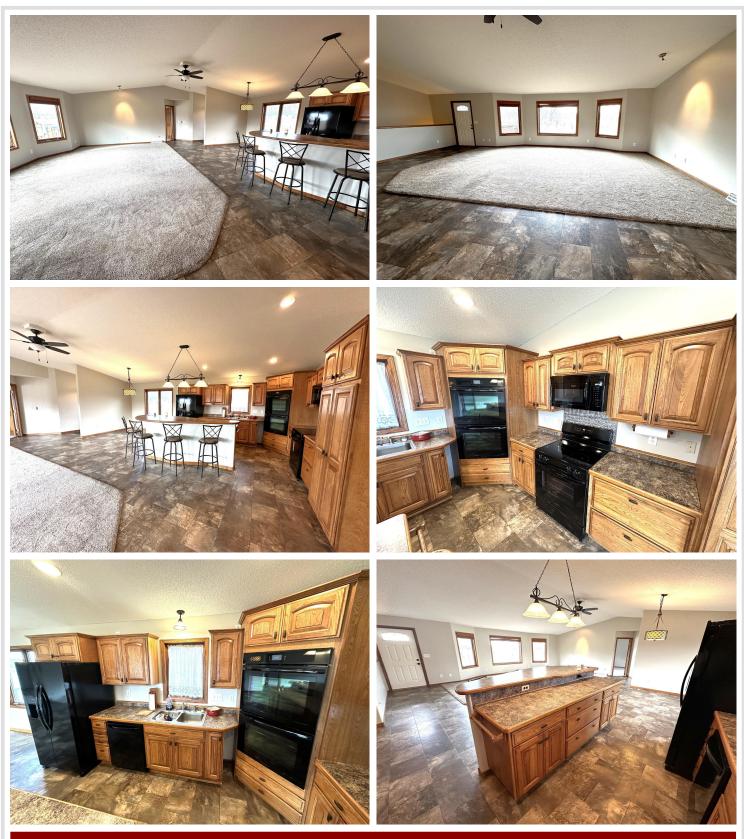

## **Description:**

Enjoy rural living close to multiple towns and lakes! This property includes 5.09 acres. A spacious 2004 built 4 bedroom 3 bath home with a full finished basement, attached garage, and much to offer! The main level includes an open floor plan, 3 bedrooms including a large master bedroom with master bath and walk-in closet. Large living room, dining area and kitchen with a center island, beautiful cabinets, and new appliances. Large laundry/mud room also on the main level. The lower level includes 1 bedroom (with non-conforming egress), 3/4 bath, large family room, beautiful office/reading room, 3 bonus rooms for storage, office, or hobbies, and utility area. The lot includes an apple orchard and garden area with water lines running to both. Attached 24x26 garage. This property has everything you need and more! Located only a few miles from Frazee, 6 miles from Vergas, and 10 miles from Detroit Lakes and Perham.