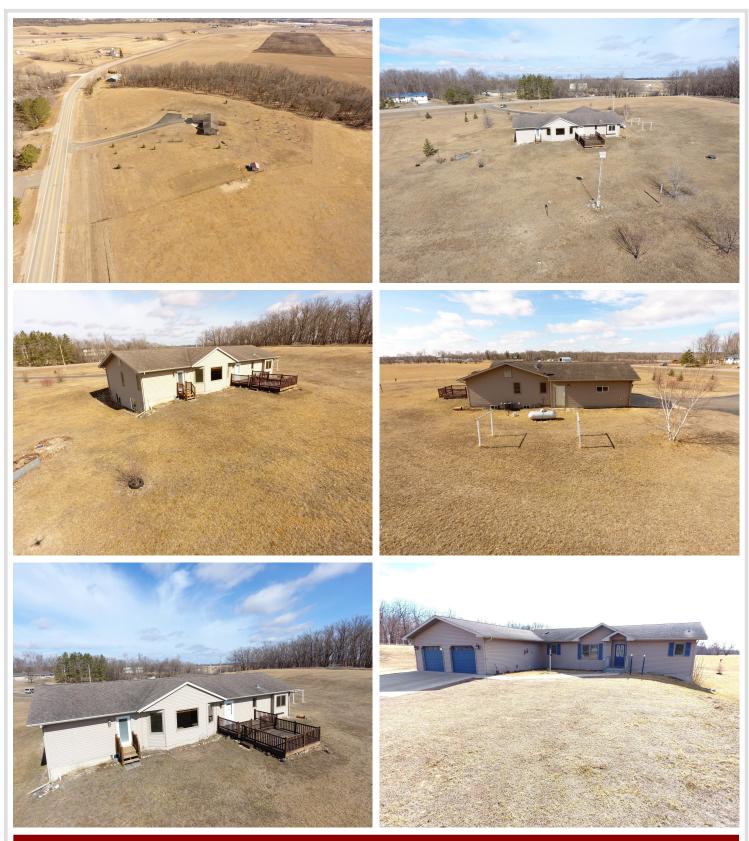

## **Description:**

Enjoy rural living close to multiple towns and lakes! This property includes 5.09 acres. A spacious 2004 built 4 bedroom 3 bath home with a full finished basement, attached garage, and much to offer! The main level includes an open floor plan, 3 bedrooms including a large master bedroom with master bath and walk-in closet. Large living room, dining area and kitchen with a center island, beautiful cabinets, and new appliances. Large laundry/mud room also on the main level. The lower level includes 1 bedroom (with non-conforming egress), 3/4 bath, large family room, beautiful office/reading room, 3 bonus rooms for storage, office, or hobbies, and utility area. The lot includes an apple orchard and garden area with water lines running to both. Attached 24x26 garage. This property has everything you need and more! Located only a few miles from Frazee, 6 miles from Vergas, and 10 miles from Detroit Lakes and Perham.