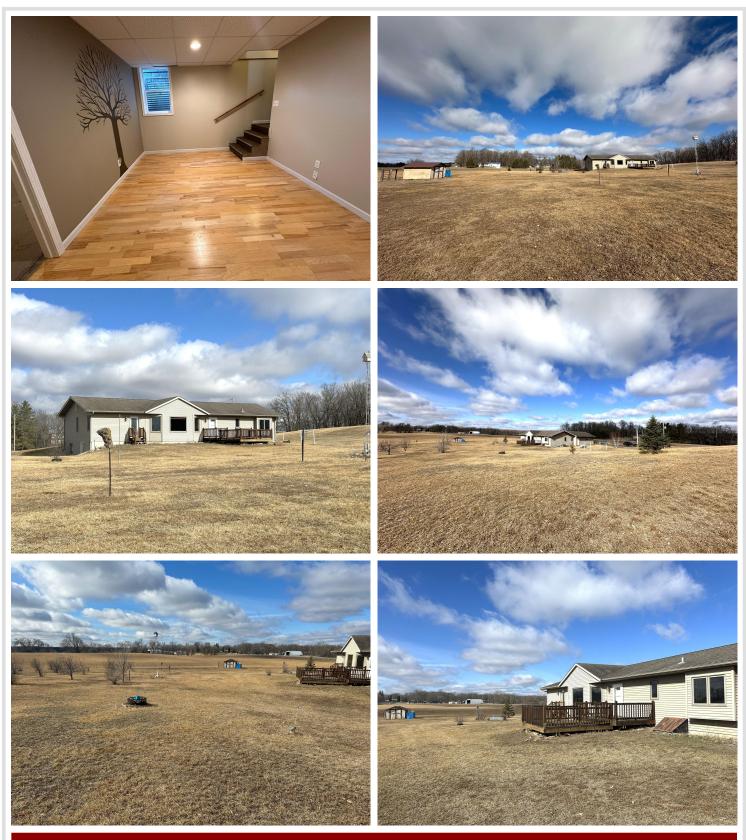

## **Description:**

Enjoy rural living close to multiple towns and lakes! This property includes 5.09 acres. A spacious 2004 built 4 bedroom 3 bath home with a full finished basement, attached garage, and much to offer! The main level includes an open floor plan, 3 bedrooms including a large master bedroom with master bath and walk-in closet. Large living room, dining area and kitchen with a center island, beautiful cabinets, and new appliances. Large laundry/mud room also on the main level. The lower level includes 1 bedroom (with non-conforming egress), 3/4 bath, large family room, beautiful office/reading room, 3 bonus rooms for storage, office, or hobbies, and utility area. The lot includes an apple orchard and garden area with water lines running to both. Attached 24x26 garage. This property has everything you need and more! Located only a few miles from Frazee, 6 miles from Vergas, and 10 miles from Detroit Lakes and Perham.

## Additional Details:

| Year Built             | 2004       |
|------------------------|------------|
| Lot Acres              | 5.09       |
| Lot Dimensions         | 5.09 acres |
| Garage Stalls          | 2          |
| School District        | 23         |
| Taxes                  | \$2,614    |
| Taxes with Assessments | \$2,674    |
| Tax Year               | 2023       |
|                        |            |