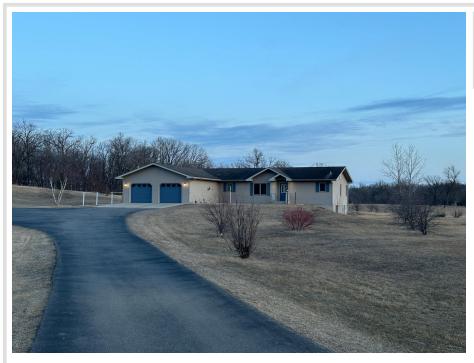

## **Description:**

Enjoy rural living close to multiple towns and lakes! This property includes 5.09 acres. A spacious 2004 built 4 bedroom 3 bath home with a full finished basement, attached garage, and much to offer! The main level includes an open floor plan, 3 bedrooms including a large master bedroom with master bath and walk-in closet. Large living room, dining area and kitchen with a center island, beautiful cabinets, and new appliances. Large laundry/mud room also on the main level. The lower level includes 1 bedroom (with non-conforming egress), 3/4 bath, large family room, beautiful office/reading room, 3 bonus rooms for storage, office, or hobbies, and utility area. The lot includes an apple orchard and garden area with water lines running to both. Attached 24x26 garage. This property has everything you need and more! Located only a few miles from Frazee, 6 miles from Vergas, and 10 miles from Detroit Lakes and Perham.

## **Driving Directions:**

Near Frazee at the intersection of US Hwy 10 and MN-87 W/Lake St N at the bridge, turn right on Co Hwy 29 and go approx. 1 mile to the property on the left side.

Listed By: Counselor Realty of Detroit Lakes