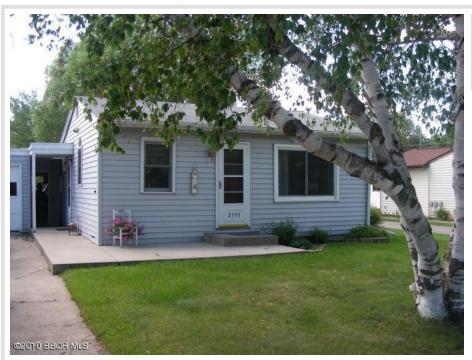

## **Description:**

This Duplex has a 2 bedroom main floor apartment and a 1 bedroom basement apartment. Tenants have common shared space in basement for storage and laundry facilities. 2 Electric meters at home which tenants pay. Owner pays for W/S/T and Natural gas heat.

## **Additional Details:**

Year Built 1962 Lot Acres 0.21 Lot Dimensions 140x65 Garage Stalls 1 School District 31 Taxes \$2,416 Taxes with Assessments \$2,416 Tax Year 2023