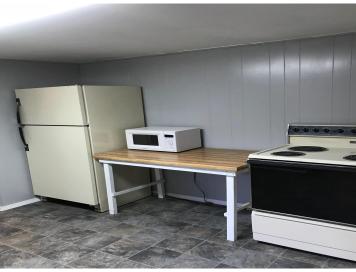

## **Description:**

This Duplex has a 2 bedroom main floor apartment and a 1 bedroom basement apartment. Tenants have common shared space in basement for storage and laundry facilities. 2 Electric meters at home which tenants pay. Owner pays for W/S/T and Natural gas heat.