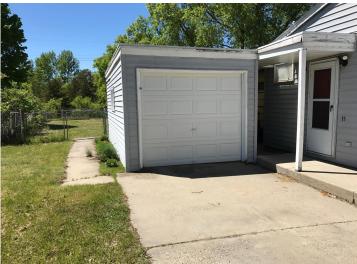

## **Additional Details:**

Year Built 1962 Lot Acres 0.21 Lot Dimensions 140x65 Garage Stalls 1 School District 31 Taxes \$2,416 Taxes with Assessments \$2,416 Tax Year 2023

## **Additional Features:**

Basement: Block Fuel: Natural Gas Garage: 1 Heat: Forced Air Sewer: City Sewer/Connected Water: City Water - In Street