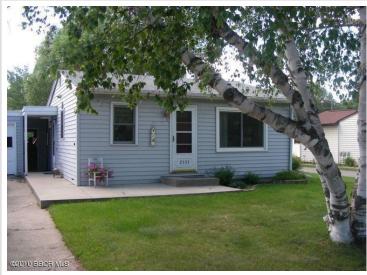

## **Description:**

This Duplex has a 2 bedroom main floor apartment and a 1 bedroom basement apartment. Tenants have common shared space in basement for storage and laundry facilities. 2 Electric meters at home which tenants pay. Owner pays for W/S/T and Natural gas heat.

## **Additional Details:**

Year Built 1962 Lot Acres 0.21 Lot Dimensions 140x65 Garage Stalls 1 School District 31 Taxes \$2,416 Taxes with Assessments \$2,416 Tax Year 2023