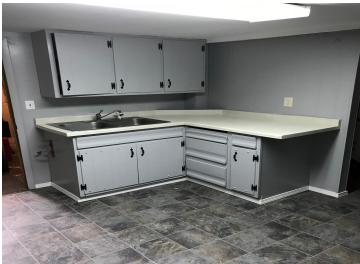

## **Description:**

This Duplex has a 2 bedroom main floor apartment and a 1 bedroom basement apartment. Tenants have common shared space in basement for storage and laundry facilities. 2 Electric meters at home which tenants pay. Owner pays for W/S/T and Natural gas heat.