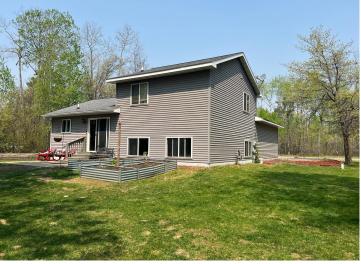

MLS 6506795 Residential

\$299,999

1,554 sq ft 3 bedrooms 2 baths

3579 Krist Court Pequot Lakes MN 56472

Status: Active

## **Description:**

Conveniently located to downtown Pequot Lakes, this 3 bedroom 2 bath offers a beautiful private setting. Close to many restaurants, shopping, nearby lake and easy access to the Paul Bunyan trail. Come enjoy ideal up north living.

## **Additional Details:**

2004 Year Built Lot Acres

Lot Dimensions 165x264

Garage Stalls 2 School District 186 Taxes \$2,277 Taxes with Assessments \$2,302 Tax Year 2024