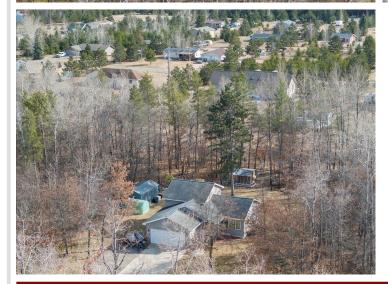

MLS 6506795 Residential

\$299,999

1,554 sq ft 3 bedrooms 2 baths

3579 Krist Court Pequot Lakes MN 56472

Status: Active

## **Description:**

Conveniently located to downtown Pequot Lakes, this 3 bedroom 2 bath offers a beautiful private setting. Close to many restaurants, shopping, nearby lake and easy access to the Paul Bunyan trail. Come enjoy ideal up north living.