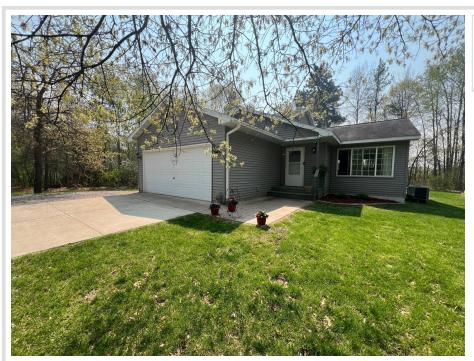

MLS 6506795 Residential

\$299,999

1,554 sq ft 3 bedrooms 2 baths

3579 Krist Court Pequot Lakes MN 56472

Status: Active

## **Description:**

Conveniently located to downtown Pequot Lakes, this 3 bedroom 2 bath offers a beautiful private setting. Close to many restaurants, shopping, nearby lake and easy access to the Paul Bunyan trail. Come enjoy ideal up north living.