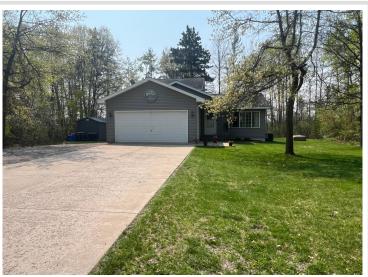

MLS 6506795 Residential

\$299,999

1,554 sq ft 3 bedrooms 2 baths

3579 Krist Court Pequot Lakes MN 56472

Status: Active

## **Description:**

Conveniently located to downtown Pequot Lakes, this 3 bedroom 2 bath offers a beautiful private setting. Close to many restaurants, shopping, nearby lake and easy access to the Paul Bunyan trail. Come enjoy ideal up north living.