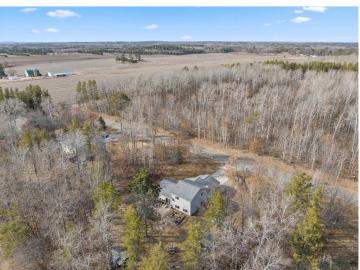

## **Description:**

Conveniently located to downtown Pequot Lakes, this 3 bedroom 2 bath offers a beautiful private setting. Close to many restaurants, shopping, nearby lake and easy access to the Paul Bunyan trail. Come enjoy ideal up north living.

## **Additional Details:**

2004 Year Built Lot Acres

Lot Dimensions 165x264

Garage Stalls 2 School District 186 Taxes \$2,277 Taxes with Assessments \$2,302 Tax Year 2024