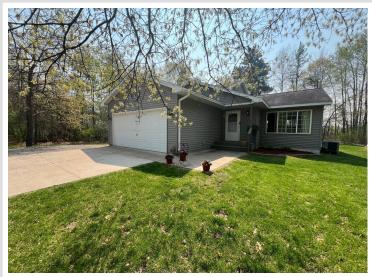

MLS 6506795 Residential

\$299,999

1,554 sq ft 3 bedrooms 2 baths

3579 Krist Court Pequot Lakes MN 56472

Status: Active

## **Description:**

Conveniently located to downtown Pequot Lakes, this 3 bedroom 2 bath offers a beautiful private setting. Close to many restaurants, shopping, nearby lake and easy access to the Paul Bunyan trail. Come enjoy ideal up north living.