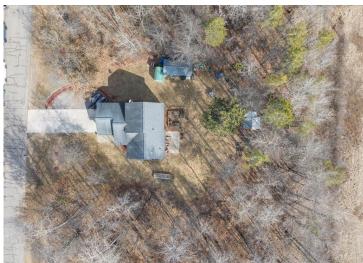

MLS 6506795 Residential

\$299,999

1,554 sq ft 3 bedrooms 2 baths

3579 Krist Court Pequot Lakes MN 56472

Status: Active

## **Description:**

Conveniently located to downtown Pequot Lakes, this 3 bedroom 2 bath offers a beautiful private setting. Close to many restaurants, shopping, nearby lake and easy access to the Paul Bunyan trail. Come enjoy ideal up north living.

## **Additional Details:**

2004 Year Built Lot Acres

Lot Dimensions 165x264

Garage Stalls 2 School District 186 Taxes \$2,277 Taxes with Assessments \$2,302 Tax Year 2024