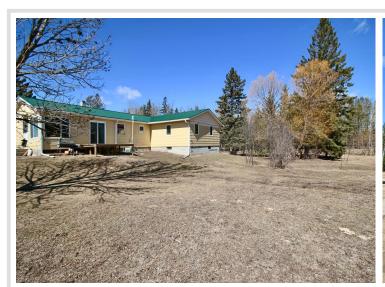

## **Description:**

10 Acre Hobby farm just minutes outside Sebeka. All bedrooms on main level and a huge master bedroom. Property is all fenced for animals, seller currently raises some beef cattle on property. Quiet location just off of Hwy 71. House set back off of road. Good mix of trees and open area.

## **Additional Details:**

 Year Built
 1975

 Lot Acres
 9.85

 Lot Dimensions
 700x613

Garage Stalls 3
School District 820

Taxes (unreported)

Taxes with Assessments \$60
Tax Year 2023