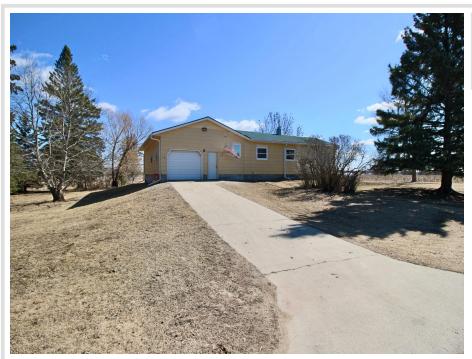

MLS 6507016 Residential

\$235,000

1,584 sq ft 3 bedrooms 2 baths

12405 308th Street Sebeka MN 56477

Status: Pending

## **Description:**

10 Acre Hobby farm just minutes outside Sebeka. All bedrooms on main level and a huge master bedroom. Property is all fenced for animals, seller currently raises some beef cattle on property. Quiet location just off of Hwy 71. House set back off of road. Good mix of trees and open area.