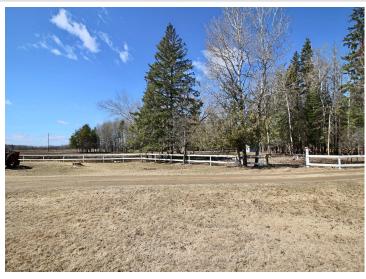

## **Description:**

10 Acre Hobby farm just minutes outside Sebeka. All bedrooms on main level and a huge master bedroom. Property is all fenced for animals, seller currently raises some beef cattle on property. Quiet location just off of Hwy 71. House set back off of road. Good mix of trees and open area.