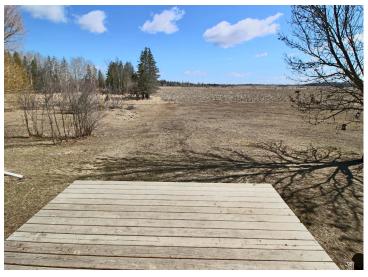

## **Description:**

10 Acre Hobby farm just minutes outside Sebeka. All bedrooms on main level and a huge master bedroom. Property is all fenced for animals, seller currently raises some beef cattle on property. Quiet location just off of Hwy 71. House set back off of road. Good mix of trees and open area.