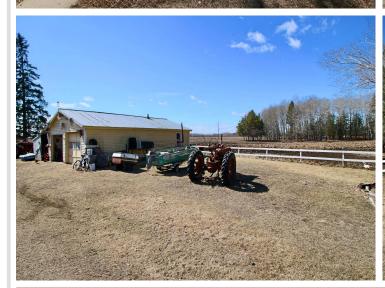

## **Description:**

10 Acre Hobby farm just minutes outside Sebeka. All bedrooms on main level and a huge master bedroom. Property is all fenced for animals, seller currently raises some beef cattle on property. Quiet location just off of Hwy 71. House set back off of road. Good mix of trees and open area.

## **Additional Details:**

 Year Built
 1975

 Lot Acres
 9.85

 Lot Dimensions
 700x613

Garage Stalls 3
School District 820

Taxes (unreported)

Taxes with Assessments \$60
Tax Year 2023