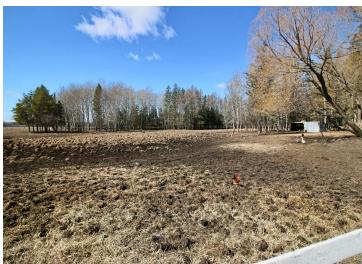

## **Description:**

10 Acre Hobby farm just minutes outside Sebeka. All bedrooms on main level and a huge master bedroom. Property is all fenced for animals, seller currently raises some beef cattle on property. Quiet location just off of Hwy 71. House set back off of road. Good mix of trees and open area.