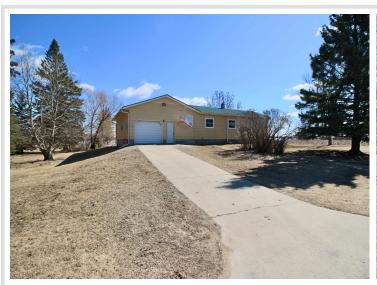

MLS 6507016 Residential

\$235,000

1,584 sq ft 3 bedrooms 2 baths

12405 308th Street Sebeka MN 56477

Status: Pending

## **Description:**

10 Acre Hobby farm just minutes outside Sebeka. All bedrooms on main level and a huge master bedroom. Property is all fenced for animals, seller currently raises some beef cattle on property. Quiet location just off of Hwy 71. House set back off of road. Good mix of trees and open area.