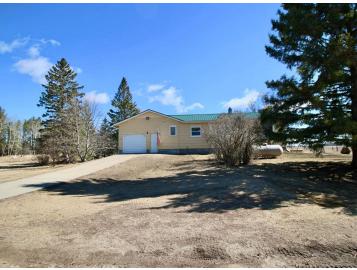

## **Description:**

10 Acre Hobby farm just minutes outside Sebeka. All bedrooms on main level and a huge master bedroom. Property is all fenced for animals, seller currently raises some beef cattle on property. Quiet location just off of Hwy 71. House set back off of road. Good mix of trees and open area.

## **Additional Details:**

 Year Built
 1975

 Lot Acres
 9.85

 Lot Dimensions
 700x613

Garage Stalls 3
School District 820

Taxes (unreported)

Taxes with Assessments \$60
Tax Year 2023