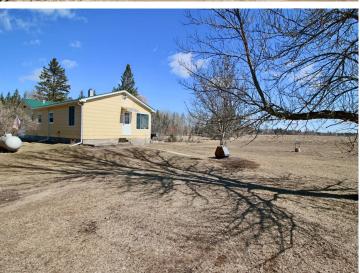

## **Description:**

10 Acre Hobby farm just minutes outside Sebeka. All bedrooms on main level and a huge master bedroom. Property is all fenced for animals, seller currently raises some beef cattle on property. Quiet location just off of Hwy 71. House set back off of road. Good mix of trees and open area.

## **Additional Details:**

 Year Built
 1975

 Lot Acres
 9.85

 Lot Dimensions
 700x613

Garage Stalls 3
School District 820

Taxes (unreported)

Taxes with Assessments \$60
Tax Year 2023