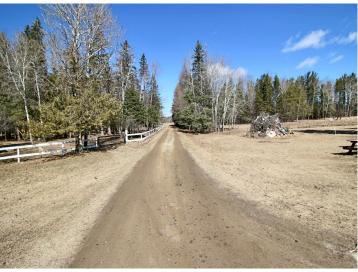

## **Description:**

10 Acre Hobby farm just minutes outside Sebeka. All bedrooms on main level and a huge master bedroom. Property is all fenced for animals, seller currently raises some beef cattle on property. Quiet location just off of Hwy 71. House set back off of road. Good mix of trees and open area.