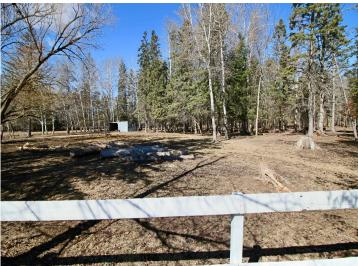

## **Description:**

10 Acre Hobby farm just minutes outside Sebeka. All bedrooms on main level and a huge master bedroom. Property is all fenced for animals, seller currently raises some beef cattle on property. Quiet location just off of Hwy 71. House set back off of road. Good mix of trees and open area.