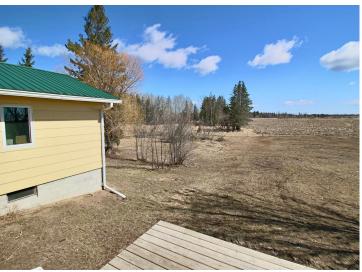

## **Description:**

10 Acre Hobby farm just minutes outside Sebeka. All bedrooms on main level and a huge master bedroom. Property is all fenced for animals, seller currently raises some beef cattle on property. Quiet location just off of Hwy 71. House set back off of road. Good mix of trees and open area.