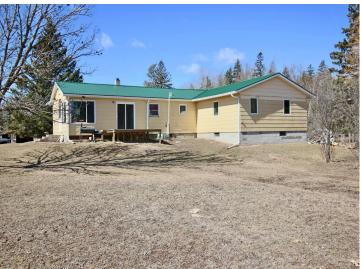

MLS 6507016 Residential

\$235,000

1,584 sq ft 3 bedrooms 2 baths

12405 308th Street Sebeka MN 56477

Status: Pending

## **Description:**

10 Acre Hobby farm just minutes outside Sebeka. All bedrooms on main level and a huge master bedroom. Property is all fenced for animals, seller currently raises some beef cattle on property. Quiet location just off of Hwy 71. House set back off of road. Good mix of trees and open area.