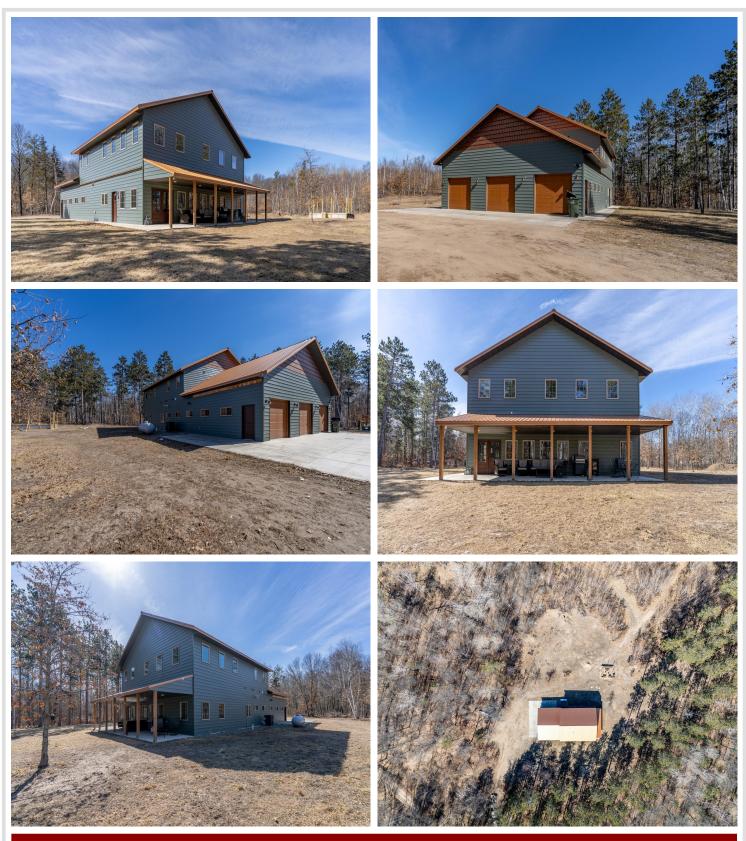

### **Description:**

Newer custom designed 4 bedroom, 4 bath home situated on approximately 20 acres filled with hardwood trees. Enjoy the peace and quiet of this beautiful setting just across the road from the Mayo Lake Nature Preserve. The main floor living space of the home features a stunning kitchen with hickory cabinetry, walnut countertops and stainless steel appliances, living/dining area with tall board and batten ceilings, primary bedroom with large walk-in closet and private bath, main floor laundry room, plus a workshop/office area. The upper level of the home features 3 bedrooms, 2 baths, family room, office plus a large game room. Take advantage of the abundance of storage with the attached insulated and heated 3 car garage. Enjoy this excellent location not far from acres of county land yet within minutes of Pequot Lakes and Nisswa.