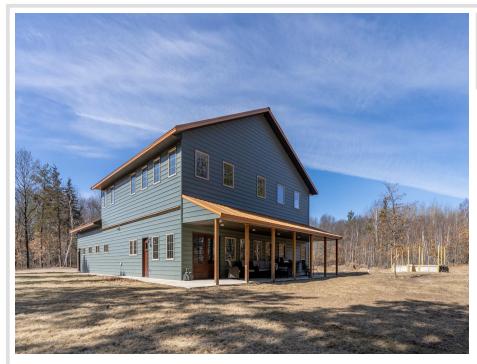

### **Description:**

Newer custom designed 4 bedroom, 4 bath home situated on approximately 20 acres filled with hardwood trees. Enjoy the peace and quiet of this beautiful setting just across the road from the Mayo Lake Nature Preserve. The main floor living space of the home features a stunning kitchen with hickory cabinetry, walnut countertops and stainless steel appliances, living/dining area with tall board and batten ceilings, primary bedroom with large walk-in closet and private bath, main floor laundry room, plus a workshop/office area. The upper level of the home features 3 bedrooms, 2 baths, family room, office plus a large game room. Take advantage of the abundance of storage with the attached insulated and heated 3 car garage. Enjoy this excellent location not far from acres of county land yet within minutes of Pequot Lakes and Nisswa.