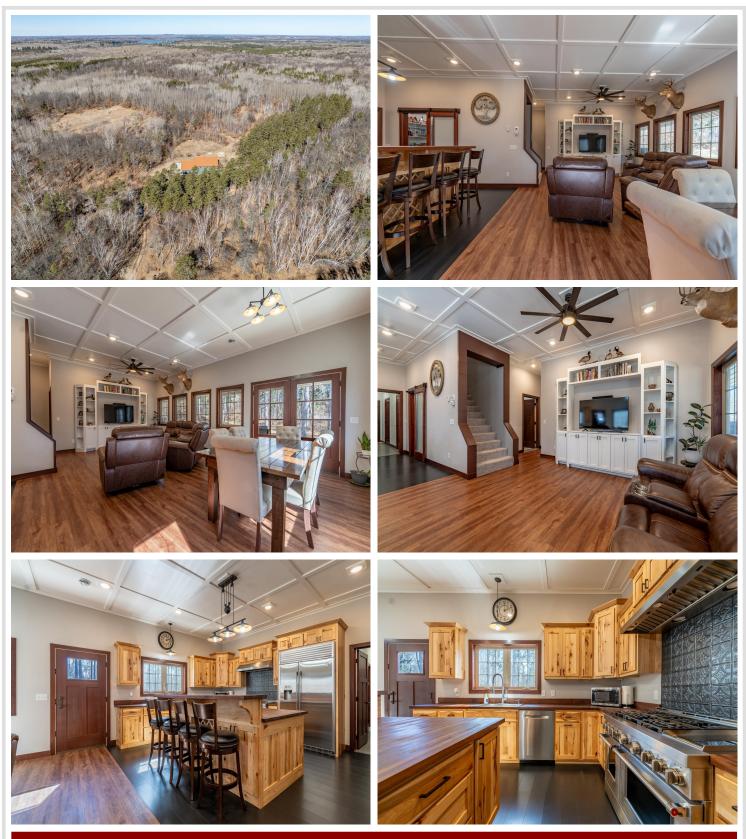

### **Description:**

Newer custom designed 4 bedroom, 4 bath home situated on approximately 20 acres filled with hardwood trees. Enjoy the peace and quiet of this beautiful setting just across the road from the Mayo Lake Nature Preserve. The main floor living space of the home features a stunning kitchen with hickory cabinetry, walnut countertops and stainless steel appliances, living/dining area with tall board and batten ceilings, primary bedroom with large walk-in closet and private bath, main floor laundry room, plus a workshop/office area. The upper level of the home features 3 bedrooms, 2 baths, family room, office plus a large game room. Take advantage of the abundance of storage with the attached insulated and heated 3 car garage. Enjoy this excellent location not far from acres of county land yet within minutes of Pequot Lakes and Nisswa.