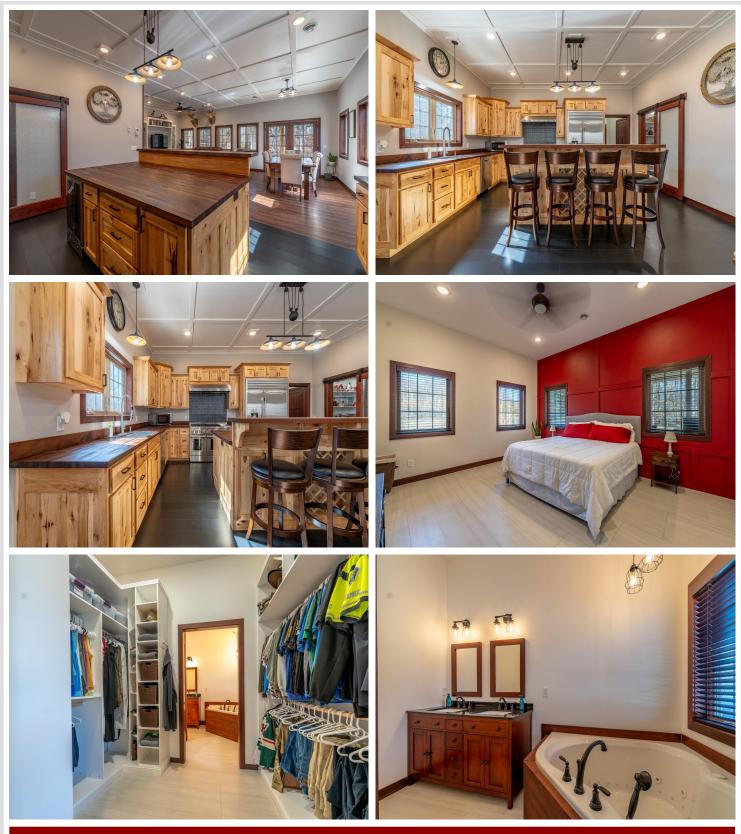

### **Description:**

Newer custom designed 4 bedroom, 4 bath home situated on approximately 20 acres filled with hardwood trees. Enjoy the peace and quiet of this beautiful setting just across the road from the Mayo Lake Nature Preserve. The main floor living space of the home features a stunning kitchen with hickory cabinetry, walnut countertops and stainless steel appliances, living/dining area with tall board and batten ceilings, primary bedroom with large walk-in closet and private bath, main floor laundry room, plus a workshop/office area. The upper level of the home features 3 bedrooms, 2 baths, family room, office plus a large game room. Take advantage of the abundance of storage with the attached insulated and heated 3 car garage. Enjoy this excellent location not far from acres of county land yet within minutes of Pequot Lakes and Nisswa.