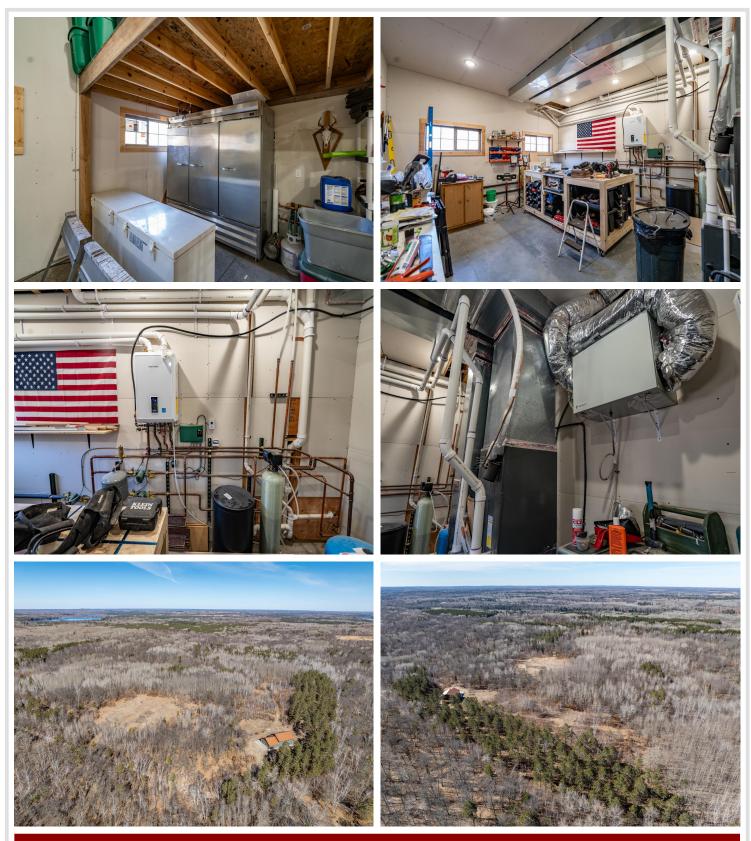

### **Description:**

Newer custom designed 4 bedroom, 4 bath home situated on approximately 20 acres filled with hardwood trees. Enjoy the peace and quiet of this beautiful setting just across the road from the Mayo Lake Nature Preserve. The main floor living space of the home features a stunning kitchen with hickory cabinetry, walnut countertops and stainless steel appliances, living/dining area with tall board and batten ceilings, primary bedroom with large walk-in closet and private bath, main floor laundry room, plus a workshop/office area. The upper level of the home features 3 bedrooms, 2 baths, family room, office plus a large game room. Take advantage of the abundance of storage with the attached insulated and heated 3 car garage. Enjoy this excellent location not far from acres of county land yet within minutes of Pequot Lakes and Nisswa.

#### Additional Details:

| 2021                    |
|-------------------------|
| 20.1                    |
| 660 x 1327 x 659 x 1325 |
| 3                       |
| 186                     |
| \$3,542                 |
| \$3,608                 |
| 2024                    |
|                         |