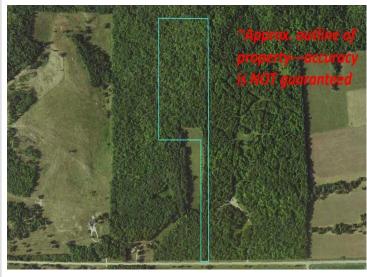

## **Description:**

23 acres of prime land overlooking the Clearwater River Valley and First Lake located only 2 miles SW of Bagley! Very private property with great views is all high ground with mature timber consisting of hardwoods and conifers (lots of Maple, Oak, Birch, Basswood, Popple, and Spruce). There is a driveway approach off 346th Street with a metal gate at the entrance and a trail going to the back side of the property (see pic). There is also a couple hundred acres of public land adjoining that has some seriously aggressive terrain and opens up your "backyard" for additional hunting or hiking! Properties like this are really hard to find where there is mature timber, elevated/scenic views, and close to town but yet remote.

## **Additional Details:**

Lot Acres 23

Lot Dimensions 660x1320

School District 162
Taxes \$254
Taxes with Assessments \$254
Tax Year 2024