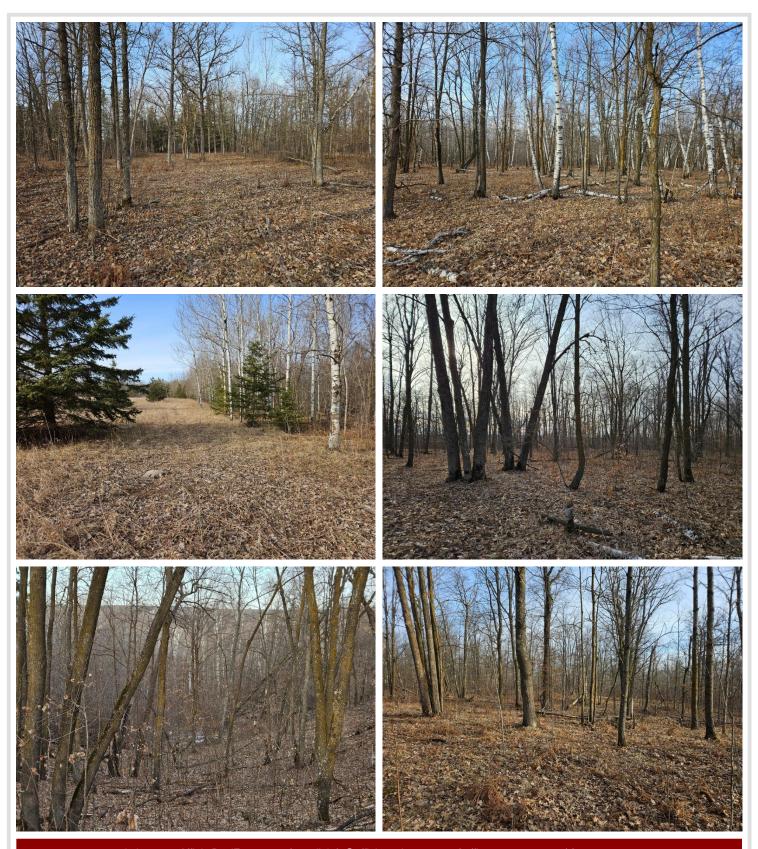

## **Description:**

23 acres of prime land overlooking the Clearwater River Valley and First Lake located only 2 miles SW of Bagley! Very private property with great views is all high ground with mature timber consisting of hardwoods and conifers (lots of Maple, Oak, Birch, Basswood, Popple, and Spruce). There is a driveway approach off 346th Street with a metal gate at the entrance and a trail going to the back side of the property (see pic). There is also a couple hundred acres of public land adjoining that has some seriously aggressive terrain and opens up your "backyard" for additional hunting or hiking! Properties like this are really hard to find where there is mature timber, elevated/scenic views, and close to town but yet remote.