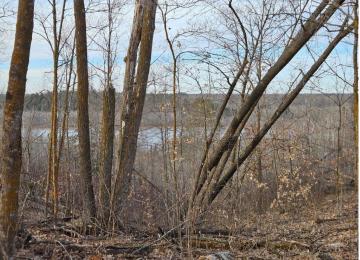

## **Description:**

23 acres of prime land overlooking the Clearwater River Valley and First Lake located only 2 miles SW of Bagley! Very private property with great views is all high ground with mature timber consisting of hardwoods and conifers (lots of Maple, Oak, Birch, Basswood, Popple, and Spruce). There is a driveway approach off 346th Street with a metal gate at the entrance and a trail going to the back side of the property (see pic). There is also a couple hundred acres of public land adjoining that has some seriously aggressive terrain and opens up your "backyard" for additional hunting or hiking! Properties like this are really hard to find where there is mature timber, elevated/scenic views, and close to town but yet remote.