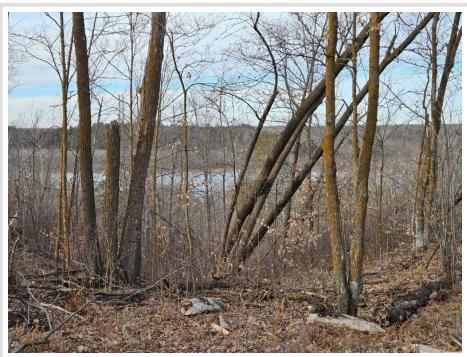

## **Description:**

23 acres of prime land overlooking the Clearwater River Valley and First Lake located only 2 miles SW of Bagley! Very private property with great views is all high ground with mature timber consisting of hardwoods and conifers (lots of Maple, Oak, Birch, Basswood, Popple, and Spruce). There is a driveway approach off 346th Street with a metal gate at the entrance and a trail going to the back side of the property (see pic). There is also a couple hundred acres of public land adjoining that has some seriously aggressive terrain and opens up your "backyard" for additional hunting or hiking! Properties like this are really hard to find where there is mature timber, elevated/scenic views, and close to town but yet remote.