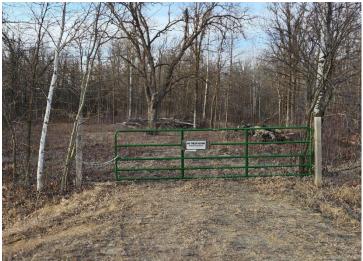

## **Description:**

23 acres of prime land overlooking the Clearwater River Valley and First Lake located only 2 miles SW of Bagley! Very private property with great views is all high ground with mature timber consisting of hardwoods and conifers (lots of Maple, Oak, Birch, Basswood, Popple, and Spruce). There is a driveway approach off 346th Street with a metal gate at the entrance and a trail going to the back side of the property (see pic). There is also a couple hundred acres of public land adjoining that has some seriously aggressive terrain and opens up your "backyard" for additional hunting or hiking! Properties like this are really hard to find where there is mature timber, elevated/scenic views, and close to town but yet remote.