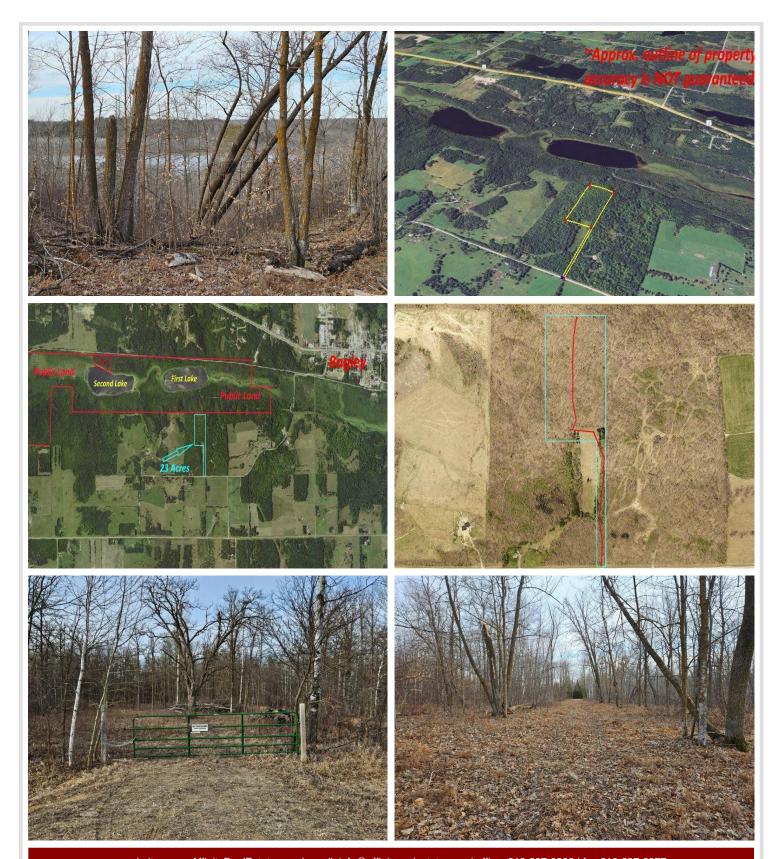

## **Description:**

23 acres of prime land overlooking the Clearwater River Valley and First Lake located only 2 miles SW of Bagley! Very private property with great views is all high ground with mature timber consisting of hardwoods and conifers (lots of Maple, Oak, Birch, Basswood, Popple, and Spruce). There is a driveway approach off 346th Street with a metal gate at the entrance and a trail going to the back side of the property (see pic). There is also a couple hundred acres of public land adjoining that has some seriously aggressive terrain and opens up your "backyard" for additional hunting or hiking! Properties like this are really hard to find where there is mature timber, elevated/scenic views, and close to town but yet remote.

## **Additional Details:**

Lot Acres 23

Lot Dimensions 660x1320

School District 162
Taxes \$254
Taxes with Assessments \$254
Tax Year 2024

## **Driving Directions:**

From Bagley stoplights, west on Hwy #2 for 1 mile then take a left on Tower Road, follow for 1.8 miles then at the intersection, keep going straight (346th St) for 1/4 mile and the property will be on your right.