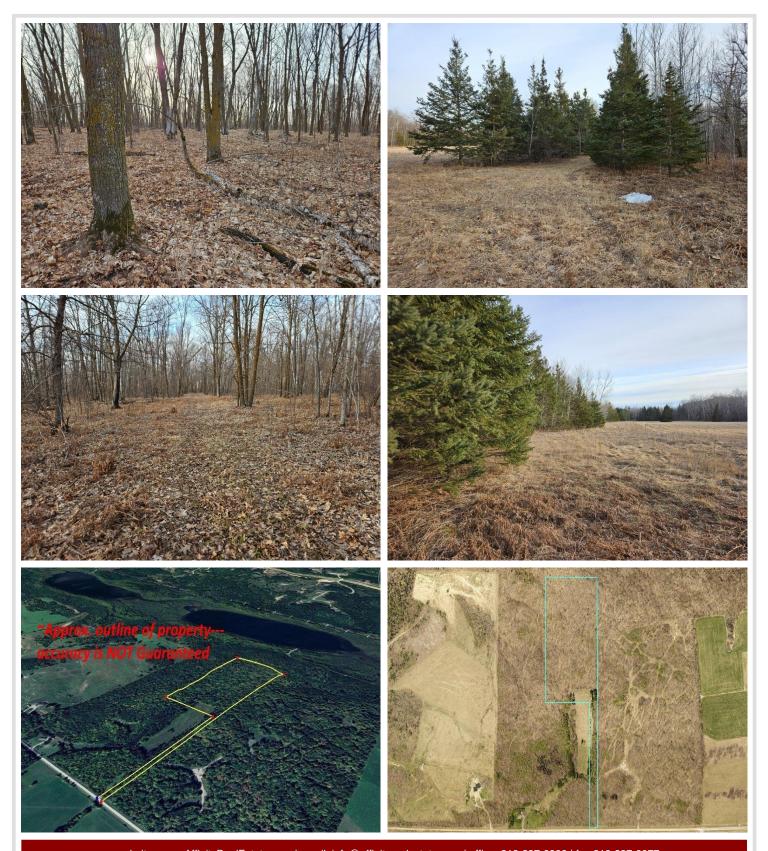

## **Description:**

23 acres of prime land overlooking the Clearwater River Valley and First Lake located only 2 miles SW of Bagley! Very private property with great views is all high ground with mature timber consisting of hardwoods and conifers (lots of Maple, Oak, Birch, Basswood, Popple, and Spruce). There is a driveway approach off 346th Street with a metal gate at the entrance and a trail going to the back side of the property (see pic). There is also a couple hundred acres of public land adjoining that has some seriously aggressive terrain and opens up your "backyard" for additional hunting or hiking! Properties like this are really hard to find where there is mature timber, elevated/scenic views, and close to town but yet remote.

## **Additional Details:**

Lot Acres 23

Lot Dimensions 660x1320

School District 162
Taxes \$254
Taxes with Assessments \$254
Tax Year 2024

## **Driving Directions:**

From Bagley stoplights, west on Hwy #2 for 1 mile then take a left on Tower Road, follow for 1.8 miles then at the intersection, keep going straight (346th St) for 1/4 mile and the property will be on your right.