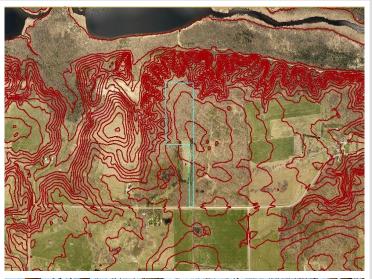

## **Description:**

23 acres of prime land overlooking the Clearwater River Valley and First Lake located only 2 miles SW of Bagley! Very private property with great views is all high ground with mature timber consisting of hardwoods and conifers (lots of Maple, Oak, Birch, Basswood, Popple, and Spruce). There is a driveway approach off 346th Street with a metal gate at the entrance and a trail going to the back side of the property (see pic). There is also a couple hundred acres of public land adjoining that has some seriously aggressive terrain and opens up your "backyard" for additional hunting or hiking! Properties like this are really hard to find where there is mature timber, elevated/scenic views, and close to town but yet remote.