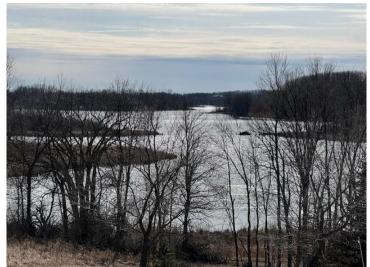

## **Description:**

Great Development Opportunity - 92 Acres consisting of 62 acres cropland, 10 acre wooded farmstead, 1,853 ft. waterfront with bay on Little Cormorant Lake (10-12 development lots possible), & or your own private compound! Farm rental income is also available. Easy access & commute to Fargo/Moorhead.