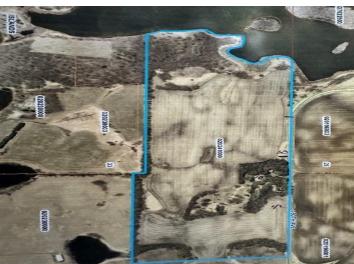

## **Description:**

Great Development Opportunity - 92 Acres consisting of 62 acres cropland, 10 acre wooded farmstead, 1,853 ft. waterfront with bay on Little Cormorant Lake (10-12 development lots possible), & or your own private compound! Farm rental income is also available. Easy access & commute to Fargo/Moorhead.

## **Additional Details:**

Lot Acres92Lot Dimensions1320 xSchool District2889Taxes\$5,110Taxes with Assessments\$5,110Tax Year2023