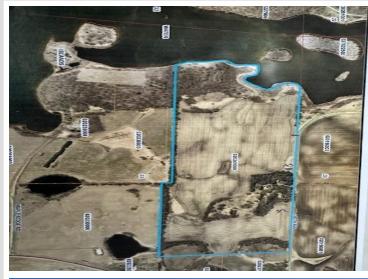

## **Description:**

Great Development Opportunity - 92 Acres consisting of 62 acres cropland, 10 acre wooded farmstead, 1,853 ft. waterfront with bay on Little Cormorant Lake (10-12 development lots possible), & or your own private compound! Farm rental income is also available. Easy access & commute to Fargo/Moorhead.

## **Additional Details:**

Lot Acres92Lot Dimensions1320 xSchool District2889Taxes\$5,110Taxes with Assessments\$5,110Tax Year2023