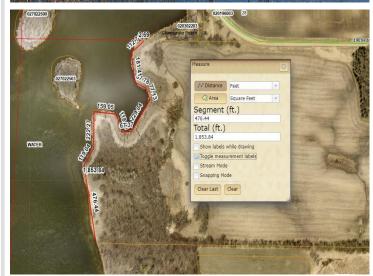

## **Description:**

Great Development Opportunity - 92 Acres consisting of 62 acres cropland, 10 acre wooded farmstead, 1,853 ft. waterfront with bay on Little Cormorant Lake (10-12 development lots possible), & or your own private compound! Farm rental income is also available. Easy access & commute to Fargo/Moorhead.