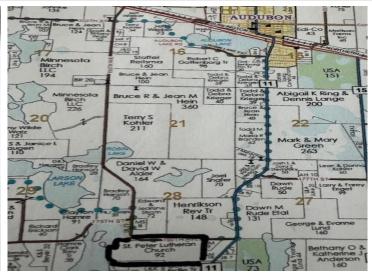

## **Driving Directions:**

Audubon, MN - South on Cty. Hwy. #11 for 3.7 miles, Right on 190th to signs on Left side of road.

Listed By: SPILDE SUMMER REALTY

Affinity Real Estate Inc. participates in the Regional Multiple Listing Service of Minnesota, Inc Broker Reciprocity (sm) program, allowing us to display other broker's listings on our website. All properties are subject to prior sale, change or withdrawal.