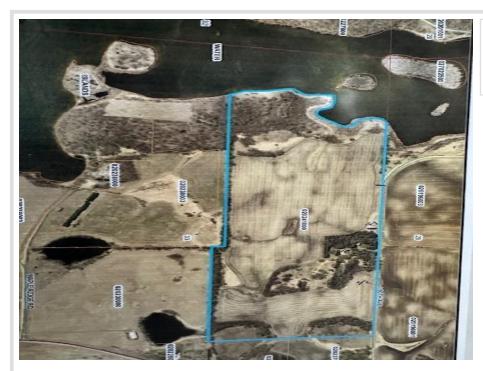

## **Description:**

Great Development Opportunity - 92 Acres consisting of 62 acres cropland, 10 acre wooded farmstead, 1,853 ft. waterfront with bay on Little Cormorant Lake (10-12 development lots possible), & or your own private compound! Farm rental income is also available. Easy access & commute to Fargo/Moorhead.

## **Additional Details:**

Lot Acres92Lot Dimensions1320 xSchool District2889Taxes\$5,110Taxes with Assessments\$5,110Tax Year2023