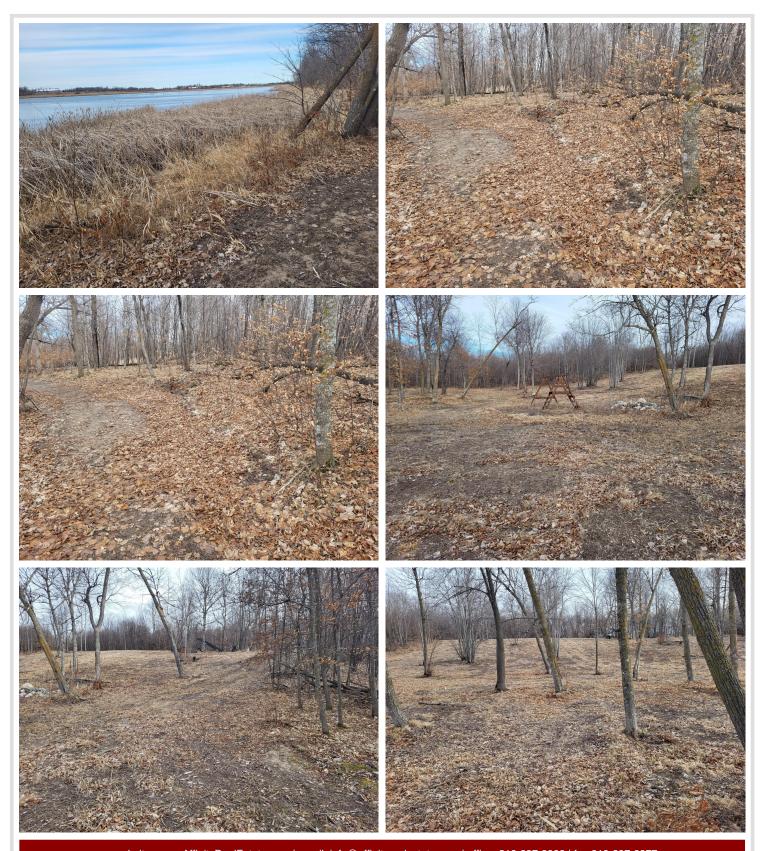

## **Description:**

I'm excited to share details about the Long Lake Retreat in Ottertail, MN. This is a rare opportunity to own a property with unparalleled privacy. Imagine 18.45 acres and over 1,000 feet of shoreline where, from nearly every vantage point, you'd struggle to spot another home. The property features charming trails winding through the woods and along the water's edge, a spacious sandy area perfect for swimming and play, and a cleared building site ideal for a walkout home. This is truly a unique chance to own a secluded lakeside haven.

## **Additional Details:**

Lot Acres 18.45
Lot Dimensions irregular
School District 549
Taxes \$1,902
Taxes with Assessments \$1,902
Tax Year 2023