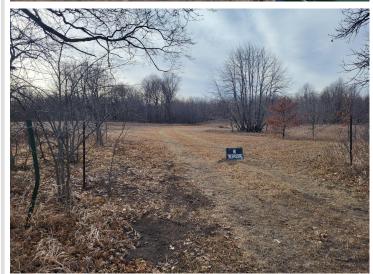

## **Description:**

I'm excited to share details about the Long Lake Retreat in Ottertail, MN. This is a rare opportunity to own a property with unparalleled privacy. Imagine 18.45 acres and over 1,000 feet of shoreline where, from nearly every vantage point, you'd struggle to spot another home. The property features charming trails winding through the woods and along the water's edge, a spacious sandy area perfect for swimming and play, and a cleared building site ideal for a walkout home. This is truly a unique chance to own a secluded lakeside haven.

## **Driving Directions:**

From Ottertail Hwy 78 and Co Rd 1 go NW on Co Rd 1 to just past bridge and turn right on Long Lake Rd follow to fire number 42324 turning left and following shared drive to end and sign at gate.