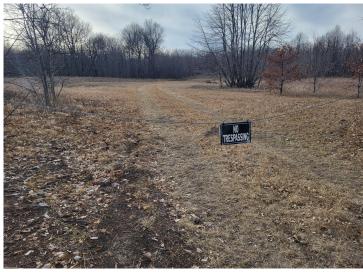

## **Description:**

I'm excited to share details about the Long Lake Retreat in Ottertail, MN. This is a rare opportunity to own a property with unparalleled privacy. Imagine 18.45 acres and over 1,000 feet of shoreline where, from nearly every vantage point, you'd struggle to spot another home. The property features charming trails winding through the woods and along the water's edge, a spacious sandy area perfect for swimming and play, and a cleared building site ideal for a walkout home. This is truly a unique chance to own a secluded lakeside haven.

## **Driving Directions:**

From Ottertail Hwy 78 and Co Rd 1 go NW on Co Rd 1 to just past bridge and turn right on Long Lake Rd follow to fire number 42324 turning left and following shared drive to end and sign at gate.