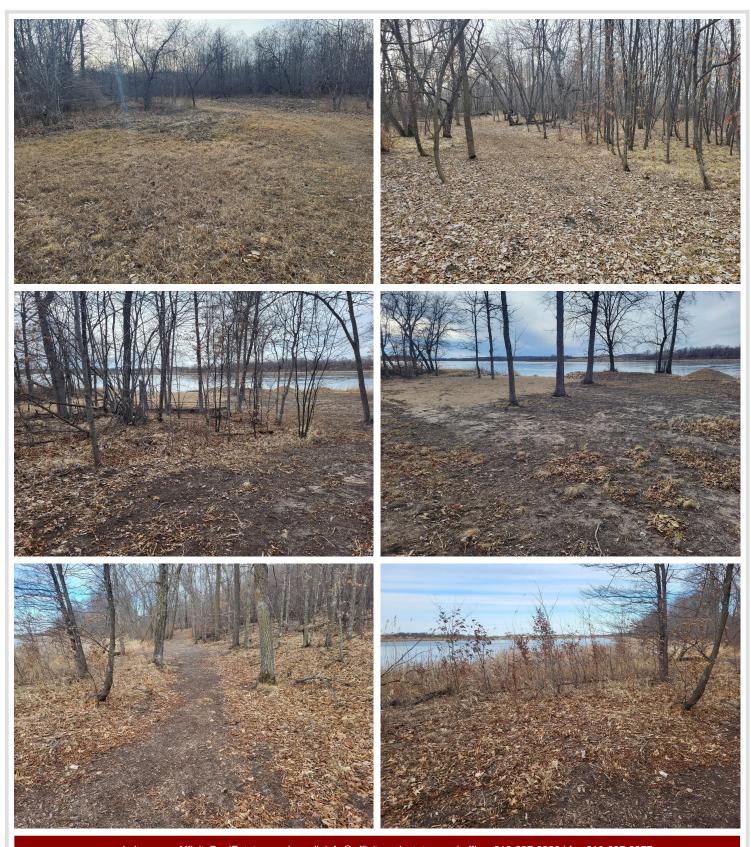

## **Description:**

I'm excited to share details about the Long Lake Retreat in Ottertail, MN. This is a rare opportunity to own a property with unparalleled privacy. Imagine 18.45 acres and over 1,000 feet of shoreline where, from nearly every vantage point, you'd struggle to spot another home. The property features charming trails winding through the woods and along the water's edge, a spacious sandy area perfect for swimming and play, and a cleared building site ideal for a walkout home. This is truly a unique chance to own a secluded lakeside haven.