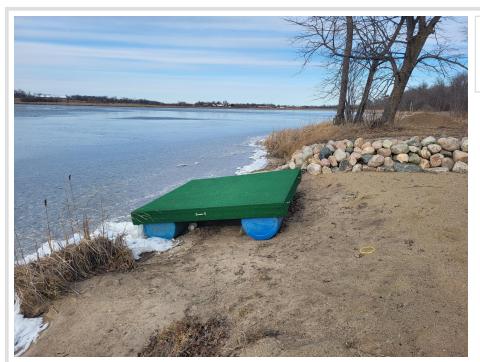

## **Description:**

I'm excited to share details about the Long Lake Retreat in Ottertail, MN. This is a rare opportunity to own a property with unparalleled privacy. Imagine 18.45 acres and over 1,000 feet of shoreline where, from nearly every vantage point, you'd struggle to spot another home. The property features charming trails winding through the woods and along the water's edge, a spacious sandy area perfect for swimming and play, and a cleared building site ideal for a walkout home. This is truly a unique chance to own a secluded lakeside haven.