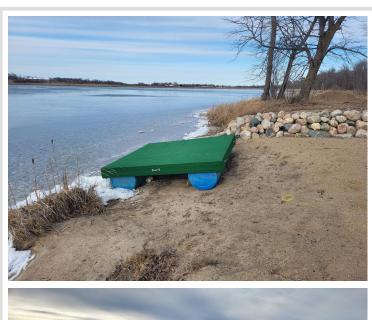

## **Description:**

I'm excited to share details about the Long Lake Retreat in Ottertail, MN. This is a rare opportunity to own a property with unparalleled privacy. Imagine 18.45 acres and over 1,000 feet of shoreline where, from nearly every vantage point, you'd struggle to spot another home. The property features charming trails winding through the woods and along the water's edge, a spacious sandy area perfect for swimming and play, and a cleared building site ideal for a walkout home. This is truly a unique chance to own a secluded lakeside haven.