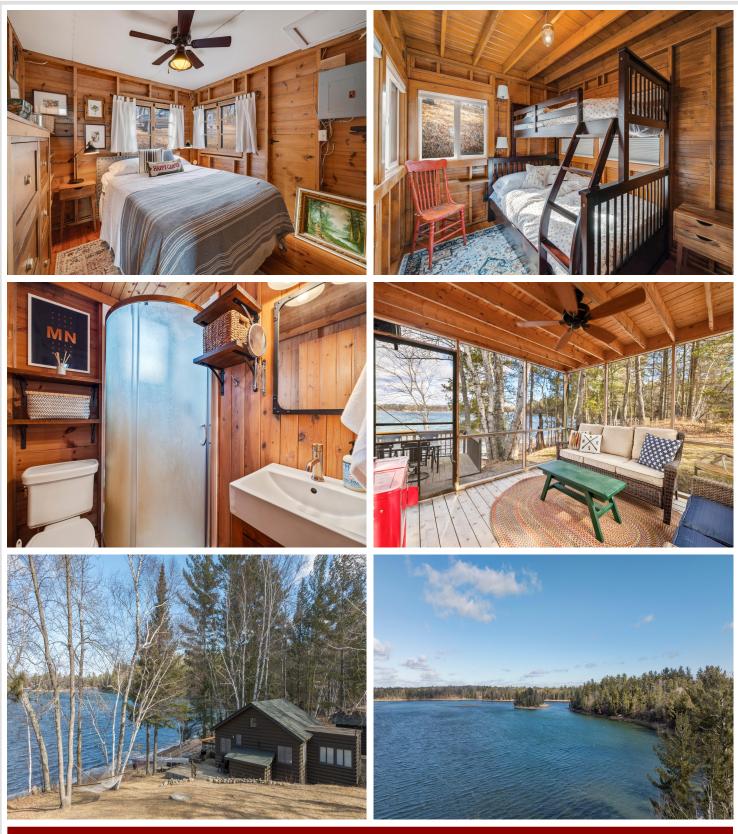

## **Description:**

Escape to your very own lakeside retreat at this charming two-bedroom, one-bathroom cabin nestled on the tranquil shores of Ojibway Lake. With a generous 156 feet of private shoreline and a picturesque stretch of beach, you can bask in the serenity of your natural surroundings and soak up the breathtaking lake views. This quaint cabin offers all the comforts of home, with cozy interiors, rustic furnishings, and amenities that will make your stay truly unforgettable, just feet from the water's edge. Whether you're lounging on the beach, fishing from the dock, or simply savoring the peaceful sounds of the water, this is the perfect place to unwind and reconnect with nature.