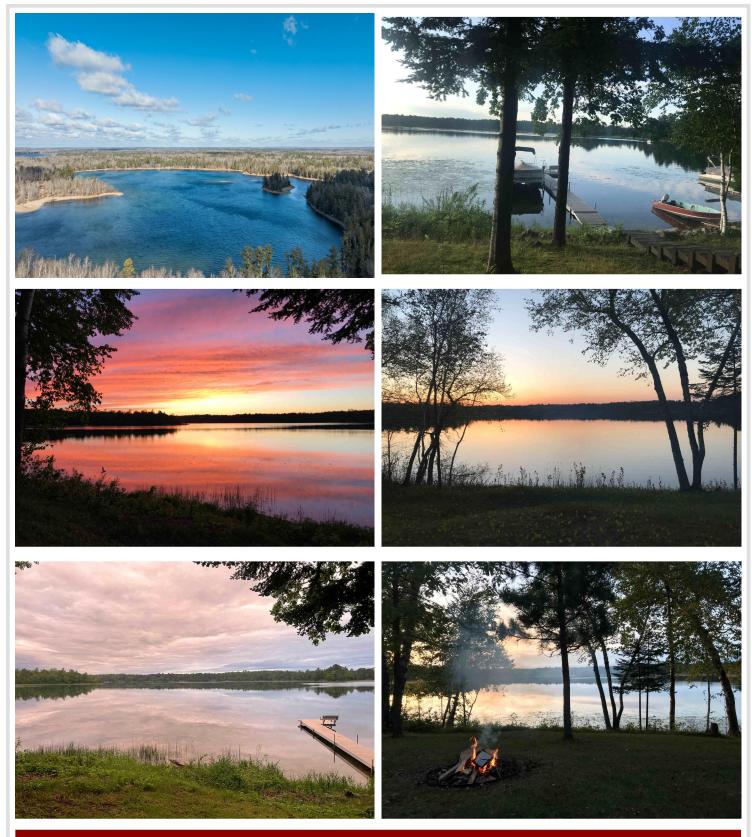

## **Description:**

Escape to your very own lakeside retreat at this charming two-bedroom, one-bathroom cabin nestled on the tranquil shores of Ojibway Lake. With a generous 156 feet of private shoreline and a picturesque stretch of beach, you can bask in the serenity of your natural surroundings and soak up the breathtaking lake views. This quaint cabin offers all the comforts of home, with cozy interiors, rustic furnishings, and amenities that will make your stay truly unforgettable, just feet from the water's edge. Whether you're lounging on the beach, fishing from the dock, or simply savoring the peaceful sounds of the water, this is the perfect place to unwind and reconnect with nature.