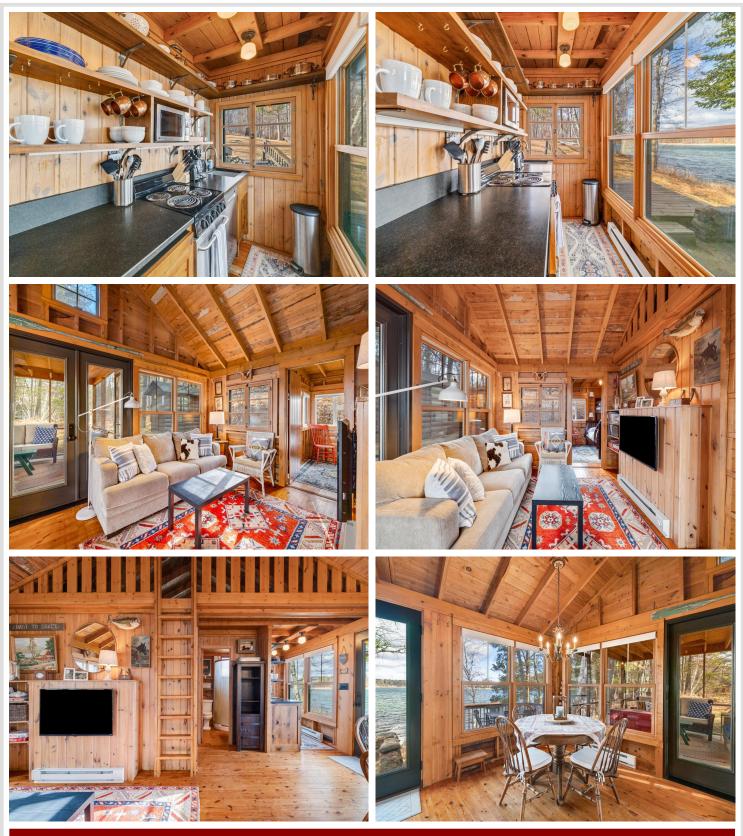

## **Description:**

Escape to your very own lakeside retreat at this charming two-bedroom, one-bathroom cabin nestled on the tranquil shores of Ojibway Lake. With a generous 156 feet of private shoreline and a picturesque stretch of beach, you can bask in the serenity of your natural surroundings and soak up the breathtaking lake views. This quaint cabin offers all the comforts of home, with cozy interiors, rustic furnishings, and amenities that will make your stay truly unforgettable, just feet from the water's edge. Whether you're lounging on the beach, fishing from the dock, or simply savoring the peaceful sounds of the water, this is the perfect place to unwind and reconnect with nature.