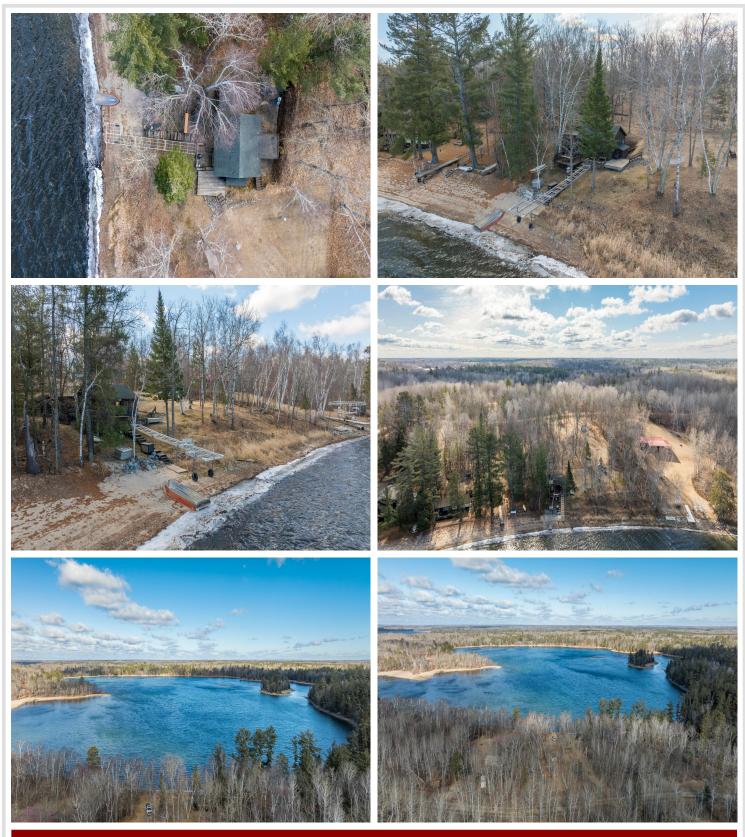

## **Description:**

Escape to your very own lakeside retreat at this charming two-bedroom, one-bathroom cabin nestled on the tranquil shores of Ojibway Lake. With a generous 156 feet of private shoreline and a picturesque stretch of beach, you can bask in the serenity of your natural surroundings and soak up the breathtaking lake views. This quaint cabin offers all the comforts of home, with cozy interiors, rustic furnishings, and amenities that will make your stay truly unforgettable, just feet from the water's edge. Whether you're lounging on the beach, fishing from the dock, or simply savoring the peaceful sounds of the water, this is the perfect place to unwind and reconnect with nature.