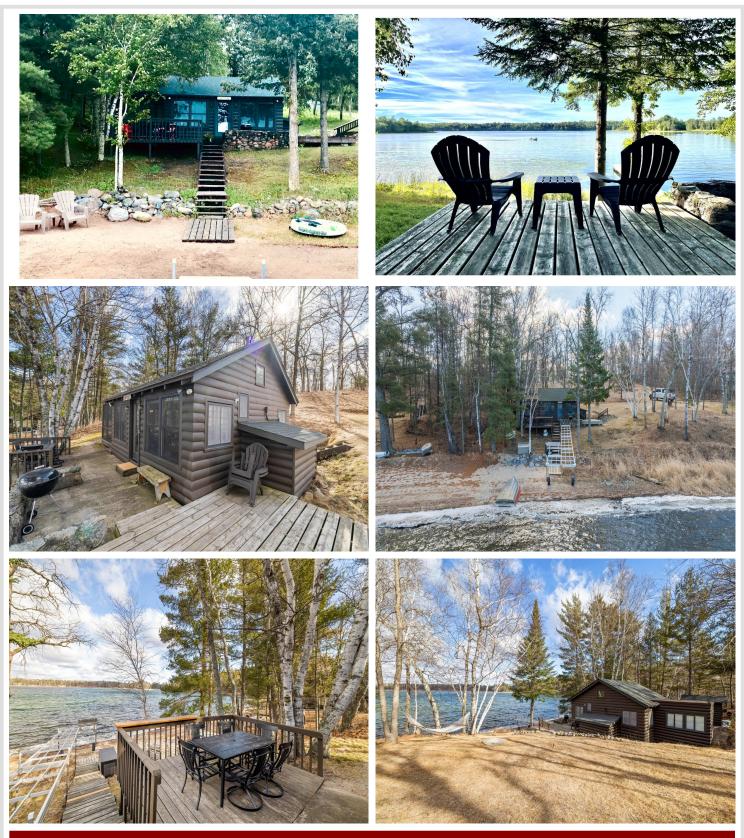

## **Description:**

Escape to your very own lakeside retreat at this charming two-bedroom, one-bathroom cabin nestled on the tranquil shores of Ojibway Lake. With a generous 156 feet of private shoreline and a picturesque stretch of beach, you can bask in the serenity of your natural surroundings and soak up the breathtaking lake views. This quaint cabin offers all the comforts of home, with cozy interiors, rustic furnishings, and amenities that will make your stay truly unforgettable, just feet from the water's edge. Whether you're lounging on the beach, fishing from the dock, or simply savoring the peaceful sounds of the water, this is the perfect place to unwind and reconnect with nature.