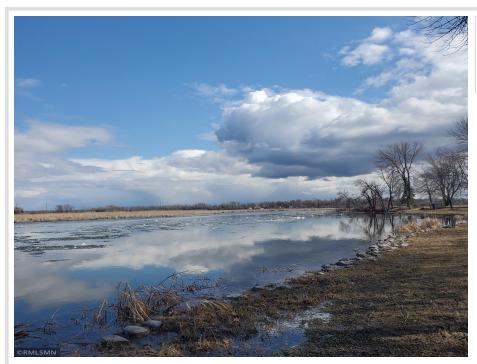

## **Description:**

Beautiful year round riverfront property on the Ottertail! Great opportunity to spread out here with two separate lots included - two separate PID's. Options are endless. Newer boiler - electric hot water heat. Roof 2013. Well-maintained and loved one-level home with 30x36 garage!! Gorgeous river views on nice level lot with excellent fishing right off the dock (which is included). Get out and explore this beautiful area with endless recreational opportunities.