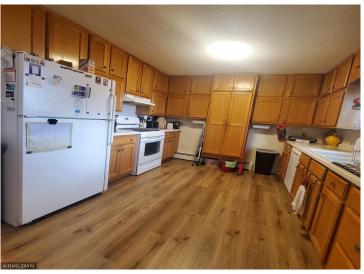

## **Description:**

Beautiful year round riverfront property on the Ottertail! Great opportunity to spread out here with two separate lots included - two separate PID's. Options are endless. Newer boiler - electric hot water heat. Roof 2013. Well-maintained and loved one-level home with 30x36 garage!! Gorgeous river views on nice level lot with excellent fishing right off the dock (which is included). Get out and explore this beautiful area with endless recreational opportunities.