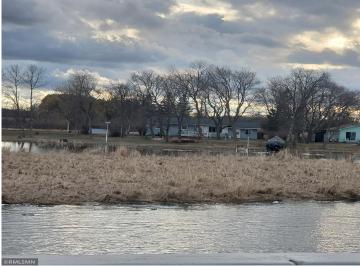

## **Description:**

Beautiful year round riverfront property on the Ottertail! Great opportunity to spread out here with two separate lots included - two separate PID's. Options are endless. Newer boiler - electric hot water heat. Roof 2013. Well-maintained and loved one-level home with 30x36 garage!! Gorgeous river views on nice level lot with excellent fishing right off the dock (which is included). Get out and explore this beautiful area with endless recreational opportunities.