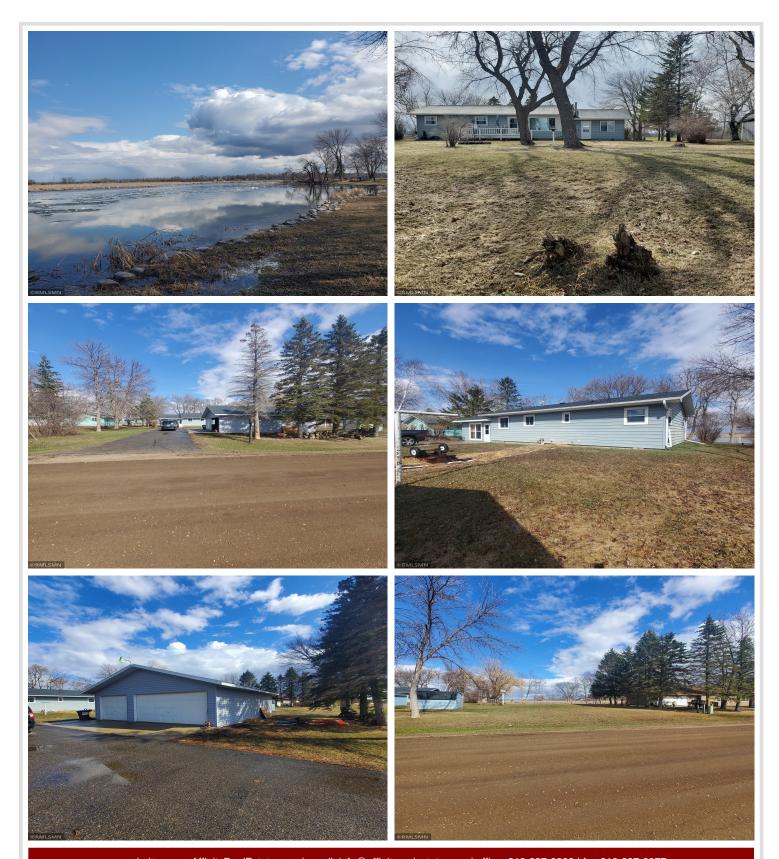

## **Description:**

Beautiful year round riverfront property on the Ottertail! Great opportunity to spread out here with two separate lots included - two separate PID's. Options are endless. Newer boiler - electric hot water heat. Roof 2013. Well-maintained and loved one-level home with 30x36 garage!! Gorgeous river views on nice level lot with excellent fishing right off the dock (which is included). Get out and explore this beautiful area with endless recreational opportunities.

## **Additional Details:**

Year Built 1977 Lot Acres 1.14

Lot Dimensions 200x227x200x193

Garage Stalls 3
School District 549
Taxes \$1,640
Taxes with Assessments \$1,720
Tax Year 2023

## Additional Features:

Basement: Crawl Space Fuel: Electric Garage: 3 Heat: Baseboard, Hot Water Sewer: Septic System Compliant - Yes, Shared Septic Water: Well Air Conditioning: None