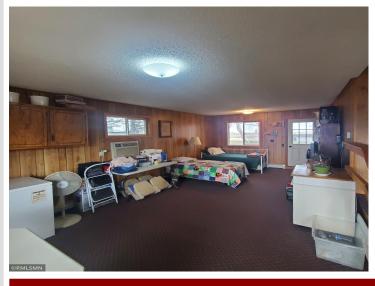

## **Description:**

Beautiful year round riverfront property on the Ottertail! Great opportunity to spread out here with two separate lots included - two separate PID's. Options are endless. Newer boiler - electric hot water heat. Roof 2013. Well-maintained and loved one-level home with 30x36 garage!! Gorgeous river views on nice level lot with excellent fishing right off the dock (which is included). Get out and explore this beautiful area with endless recreational opportunities.