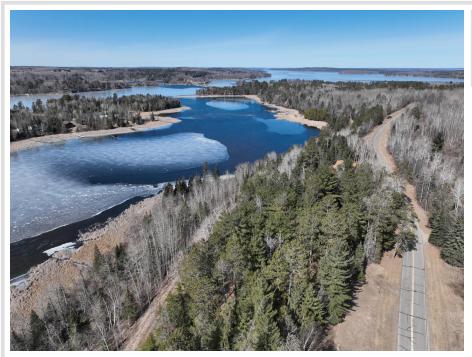

## **Description:**

Escape to your own piece of waterfront heaven with 156 feet of lakeshore located in Shingobee Bay on shore of Miller Bay with direct access to the pristine waters of Leech Lake, ideal for fishing, boating, kayaking & water sports. Situated on a sprawling 5.29 acres of land, this parcel offers an opportunity to create your dream cabin retreat, permanent residence, or the perfect spot for your RV getaway & less than 5 miles from Walker for all your shopping, restaurants, & entertainment. Embark on adventures right from your doorstep with direct access to the famed Paul Bunyan trails, perfect for hiking, biking, snowmobiling, & exploring the great outdoors. The dock is already in the water & shared staircase provides hassle-free access to the water & endless opportunities for relaxation & recreation. Whether you're seeking a peaceful retreat or an investment opportunity, this Leech Lake property offers limitless potential. Don't miss out on the chance to own a slice of lakeside paradise!