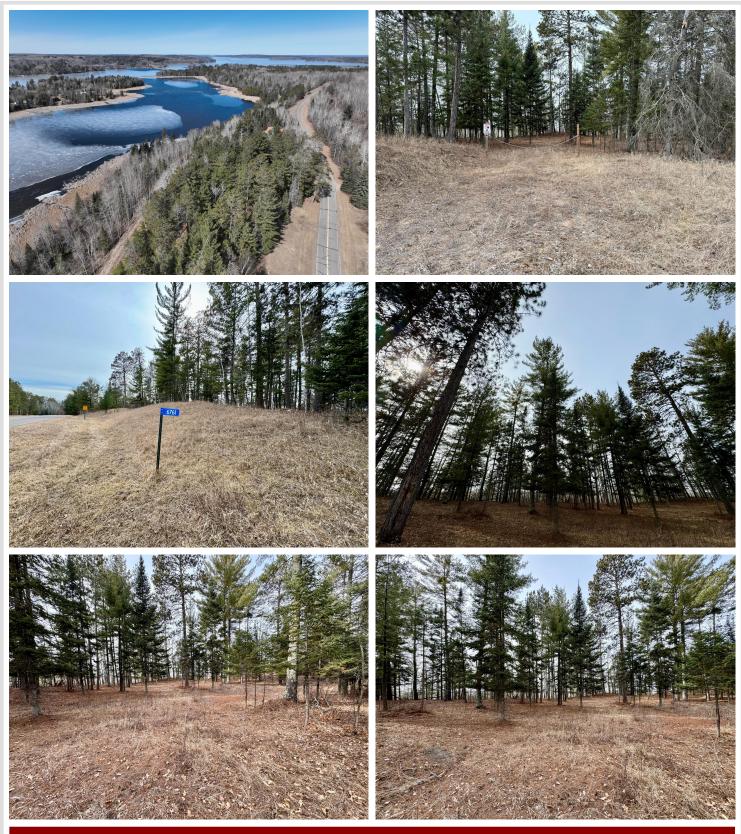

## **Description:**

Escape to your own piece of waterfront heaven with 156 feet of lakeshore located in Shingobee Bay on shore of Miller Bay with direct access to the pristine waters of Leech Lake, ideal for fishing, boating, kayaking & water sports. Situated on a sprawling 5.29 acres of land, this parcel offers an opportunity to create your dream cabin retreat, permanent residence, or the perfect spot for your RV getaway & less than 5 miles from Walker for all your shopping, restaurants, & entertainment. Embark on adventures right from your doorstep with direct access to the famed Paul Bunyan trails, perfect for hiking, biking, snowmobiling, & exploring the great outdoors. The dock is already in the water & shared staircase provides hassle-free access to the water & endless opportunities for relaxation & recreation. Whether you're seeking a peaceful retreat or an investment opportunity, this Leech Lake property offers limitless potential. Don't miss out on the chance to own a slice of lakeside paradise!

#### **Driving Directions:**

From Walker go East on Hwy 371/200 for 4 miles, turn right onto Christmas Point Rd NW for .5 mile, 6761 is on the right.

Listed By: Bill Hansen Realty/Walker

Affinity Real Estate Inc. participates in the Regional Multiple Listing Service of Minnesota, Inc Broker Reciprocity (sm) program, allowing us to display other broker's listings on our website. All properties are subject to prior sale, change or withdrawal.