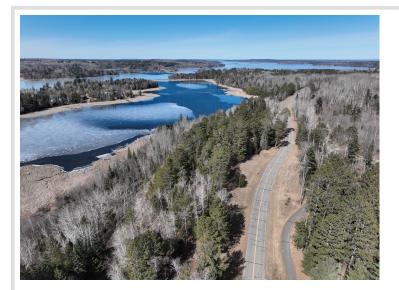

## **Description:**

Escape to your own piece of waterfront heaven with 156 feet of lakeshore located in Shingobee Bay on shore of Miller Bay with direct access to the pristine waters of Leech Lake, ideal for fishing, boating, kayaking & water sports. Situated on a sprawling 5.29 acres of land, this parcel offers an opportunity to create your dream cabin retreat, permanent residence, or the perfect spot for your RV getaway & less than 5 miles from Walker for all your shopping, restaurants, & entertainment. Embark on adventures right from your doorstep with direct access to the famed Paul Bunyan trails, perfect for hiking, biking, snowmobiling, & exploring the great outdoors. The dock is already in the water & shared staircase provides hassle-free access to the water & endless opportunities for relaxation & recreation. Whether you're seeking a peaceful retreat or an investment opportunity, this Leech Lake property offers limitless potential. Don't miss out on the chance to own a slice of lakeside paradise!