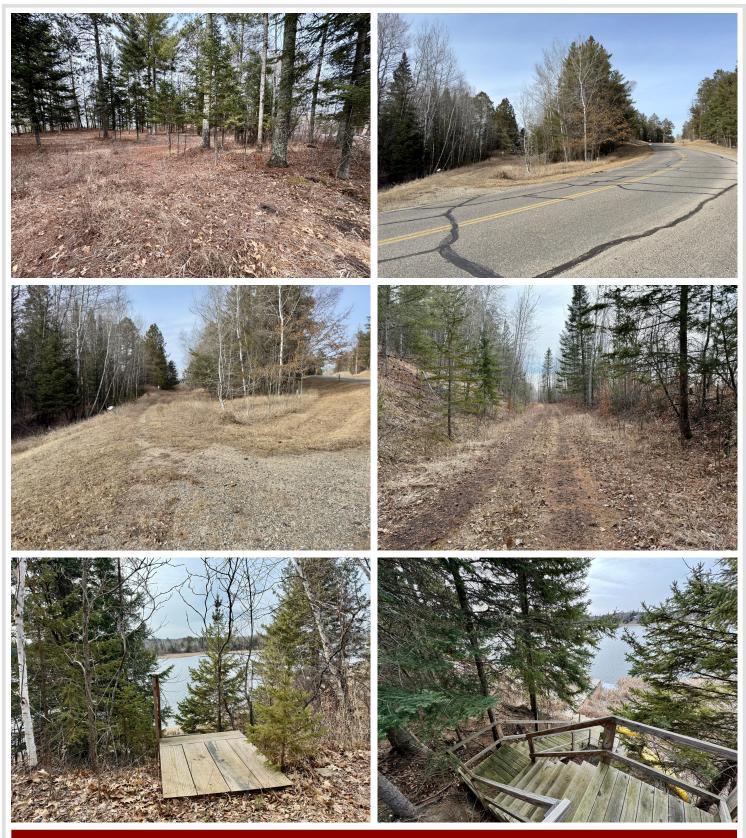

## **Description:**

Escape to your own piece of waterfront heaven with 156 feet of lakeshore located in Shingobee Bay on shore of Miller Bay with direct access to the pristine waters of Leech Lake, ideal for fishing, boating, kayaking & water sports. Situated on a sprawling 5.29 acres of land, this parcel offers an opportunity to create your dream cabin retreat, permanent residence, or the perfect spot for your RV getaway & less than 5 miles from Walker for all your shopping, restaurants, & entertainment. Embark on adventures right from your doorstep with direct access to the famed Paul Bunyan trails, perfect for hiking, biking, snowmobiling, & exploring the great outdoors. The dock is already in the water & shared staircase provides hassle-free access to the water & endless opportunities for relaxation & recreation. Whether you're seeking a peaceful retreat or an investment opportunity, this Leech Lake property offers limitless potential. Don't miss out on the chance to own a slice of lakeside paradise!