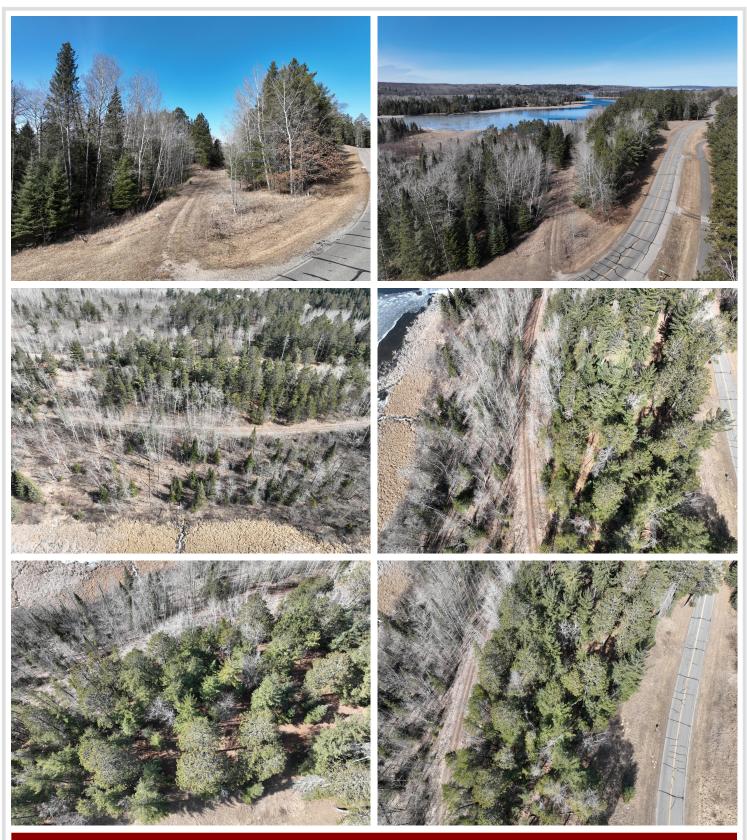

## **Description:**

Escape to your own piece of waterfront heaven with 156 feet of lakeshore located in Shingobee Bay on shore of Miller Bay with direct access to the pristine waters of Leech Lake, ideal for fishing, boating, kayaking & water sports. Situated on a sprawling 5.29 acres of land, this parcel offers an opportunity to create your dream cabin retreat, permanent residence, or the perfect spot for your RV getaway & less than 5 miles from Walker for all your shopping, restaurants, & entertainment. Embark on adventures right from your doorstep with direct access to the famed Paul Bunyan trails, perfect for hiking, biking, snowmobiling, & exploring the great outdoors. The dock is already in the water & shared staircase provides hassle-free access to the water & endless opportunities for relaxation & recreation. Whether you're seeking a peaceful retreat or an investment opportunity, this Leech Lake property offers limitless potential. Don't miss out on the chance to own a slice of lakeside paradise!