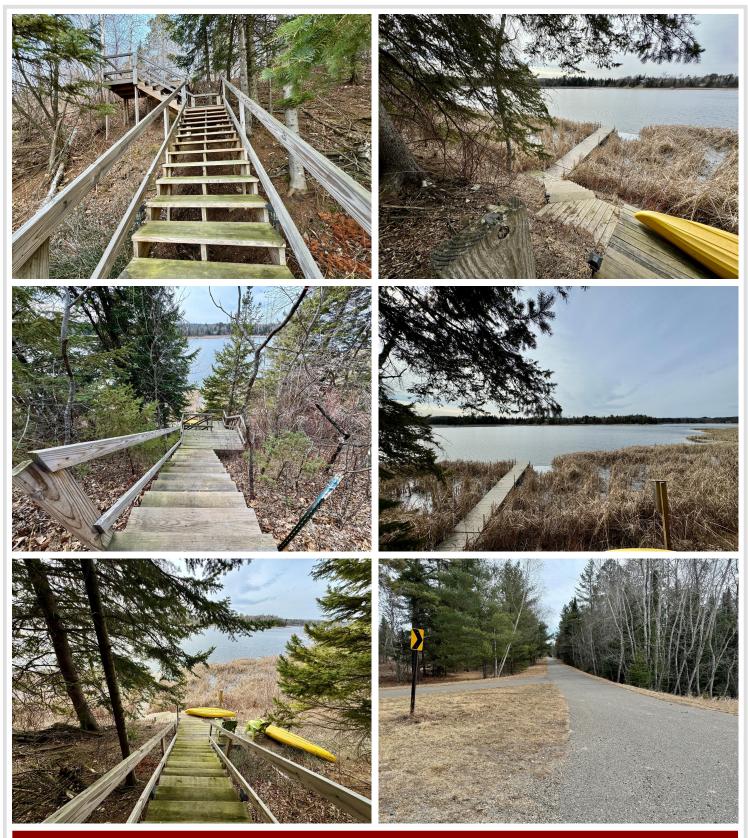

## **Description:**

Escape to your own piece of waterfront heaven with 156 feet of lakeshore located in Shingobee Bay on shore of Miller Bay with direct access to the pristine waters of Leech Lake, ideal for fishing, boating, kayaking & water sports. Situated on a sprawling 5.29 acres of land, this parcel offers an opportunity to create your dream cabin retreat, permanent residence, or the perfect spot for your RV getaway & less than 5 miles from Walker for all your shopping, restaurants, & entertainment. Embark on adventures right from your doorstep with direct access to the famed Paul Bunyan trails, perfect for hiking, biking, snowmobiling, & exploring the great outdoors. The dock is already in the water & shared staircase provides hassle-free access to the water & endless opportunities for relaxation & recreation. Whether you're seeking a peaceful retreat or an investment opportunity, this Leech Lake property offers limitless potential. Don't miss out on the chance to own a slice of lakeside paradise!