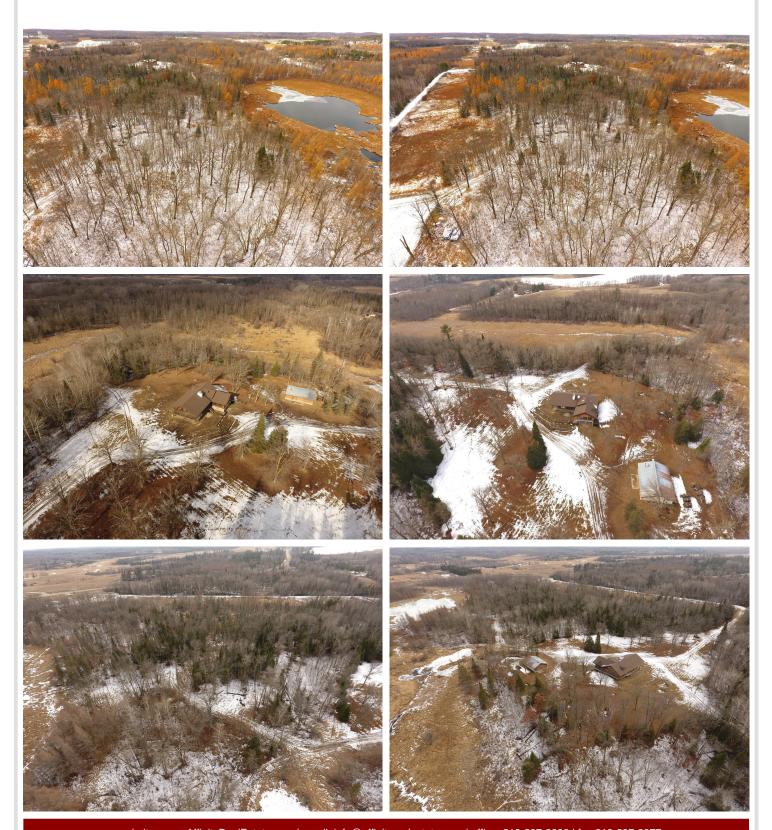

#### **Description:**

Bid your price! Online only auction opening Friday, April 19th and closing Tuesday, April 23rd at 12pm. Rare Frazee/Detroit Lakes property with 90+/- acres of land and 2 homesteads to be offered in 3 parcels. Lot 1-Parcel B on the survey includes 52.71 acres of mixed wooded land. A beautiful 1.25 story homestead with full basement, main level, and loft all needing to be finished. Also included, attached garage and 30x40 detached shed. Lot 2 -Parcel A on the survey includes 35.32 acres of tillable and wooded land great for building, hunting, or farming. Lot 3 -Parcel C on the survey includes 2.78 acres of mostly open land with a 3 bed, 2 bath, mobile home and 40x60 cement slab for a shop/garage. Only 5.5 miles from Frazee and 9 miles from Detroit Lakes. Awesome location for your next home or hobby farm. This is an estate property and sells as-is. 2% buyer's premium does apply. More details on this property are available.

#### **Additional Details:**

1983 Year Built Lot Acres 90.81 Lot Dimensions 90.81 acres

Garage Stalls 2 School District 23 \$3,358 Taxes Taxes with Assessments \$3,358 Tax Year 2023

### **Driving Directions:**

From Frazee head north on Co Hwy 29 for 5.5 miles to the property on the left side. From Detroit Lakes head east on State Hwy 34 for 7.5 miles then turn right and head north on Co Hwy 29 for 2 miles.