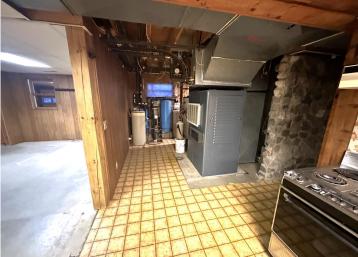

#### **Description:**

Bid your price! Online only auction opening Friday, April 19th and closing Tuesday, April 23rd at 12pm. Rare Frazee/Detroit Lakes property with 90+/- acres of land and 2 homesteads to be offered in 3 parcels. Lot 1-Parcel B on the survey includes 52.71 acres of mixed wooded land. A beautiful 1.25 story homestead with full basement, main level, and loft all needing to be finished. Also included, attached garage and 30x40 detached shed. Lot 2 -Parcel A on the survey includes 35.32 acres of tillable and wooded land great for building, hunting, or farming. Lot 3 -Parcel C on the survey includes 2.78 acres of mostly open land with a 3 bed, 2 bath, mobile home and 40x60 cement slab for a shop/garage. Only 5.5 miles from Frazee and 9 miles from Detroit Lakes. Awesome location for your next home or hobby farm. This is an estate property and sells as-is. 2% buyer's premium does apply. More details on this property are available.

## **Additional Features:**

Fuel: Electric, Propane, Wood Heat: Boiler, Forced Air, Fireplace(s), Hot Water, Outdoor Boiler, Wood Stove