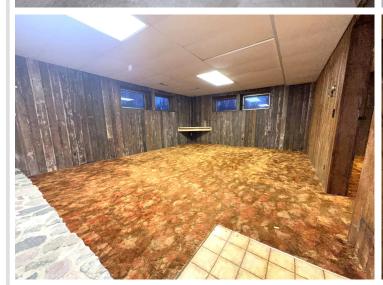

#### **Description:**

Bid your price! Online only auction opening Friday, April 19th and closing Tuesday, April 23rd at 12pm. Rare Frazee/Detroit Lakes property with 90+/- acres of land and 2 homesteads to be offered in 3 parcels. Lot 1-Parcel B on the survey includes 52.71 acres of mixed wooded land. A beautiful 1.25 story homestead with full basement, main level, and loft all needing to be finished. Also included, attached garage and 30x40 detached shed. Lot 2 -Parcel A on the survey includes 35.32 acres of tillable and wooded land great for building, hunting, or farming. Lot 3 -Parcel C on the survey includes 2.78 acres of mostly open land with a 3 bed, 2 bath, mobile home and 40x60 cement slab for a shop/garage. Only 5.5 miles from Frazee and 9 miles from Detroit Lakes. Awesome location for your next home or hobby farm. This is an estate property and sells as-is. 2% buyer's premium does apply. More details on this property are available.