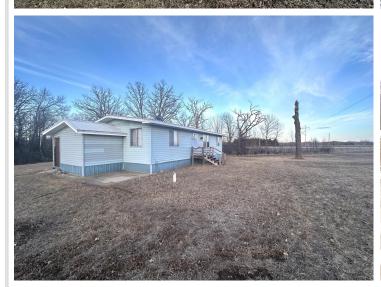

#### **Description:**

Bid your price! Online only auction opening Friday, April 19th and closing Tuesday, April 23rd at 12pm. Rare Frazee/Detroit Lakes property with 90+/- acres of land and 2 homesteads to be offered in 3 parcels. Lot 1-Parcel B on the survey includes 52.71 acres of mixed wooded land. A beautiful 1.25 story homestead with full basement, main level, and loft all needing to be finished. Also included, attached garage and 30x40 detached shed. Lot 2 -Parcel A on the survey includes 35.32 acres of tillable and wooded land great for building, hunting, or farming. Lot 3 -Parcel C on the survey includes 2.78 acres of mostly open land with a 3 bed, 2 bath, mobile home and 40x60 cement slab for a shop/garage. Only 5.5 miles from Frazee and 9 miles from Detroit Lakes. Awesome location for your next home or hobby farm. This is an estate property and sells as-is. 2% buyer's premium does apply. More details on this property are available.