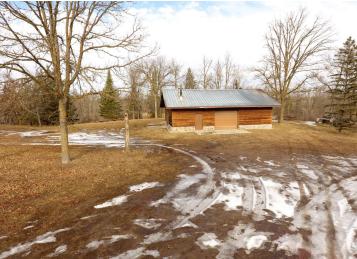

#### **Description:**

Bid your price! Online only auction opening Friday, April 19th and closing Tuesday, April 23rd at 12pm. Rare Frazee/Detroit Lakes property with 90+/- acres of land and 2 homesteads to be offered in 3 parcels. Lot 1-Parcel B on the survey includes 52.71 acres of mixed wooded land. A beautiful 1.25 story homestead with full basement, main level, and loft all needing to be finished. Also included, attached garage and 30x40 detached shed. Lot 2 -Parcel A on the survey includes 35.32 acres of tillable and wooded land great for building, hunting, or farming. Lot 3 -Parcel C on the survey includes 2.78 acres of mostly open land with a 3 bed, 2 bath, mobile home and 40x60 cement slab for a shop/garage. Only 5.5 miles from Frazee and 9 miles from Detroit Lakes. Awesome location for your next home or hobby farm. This is an estate property and sells as-is. 2% buyer's premium does apply. More details on this property are available.

#### **Additional Details:**

1983 Year Built Lot Acres 90.81 Lot Dimensions 90.81 acres

Garage Stalls 2 School District 23 \$3,358 Taxes Taxes with Assessments \$3,358 Tax Year 2023