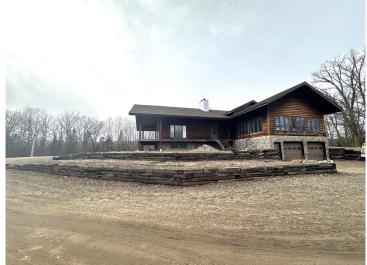

#### **Description:**

Bid your price! Online only auction opening Friday, April 19th and closing Tuesday, April 23rd at 12pm. Rare Frazee/Detroit Lakes property with 90+/- acres of land and 2 homesteads to be offered in 3 parcels. Lot 1-Parcel B on the survey includes 52.71 acres of mixed wooded land. A beautiful 1.25 story homestead with full basement, main level, and loft all needing to be finished. Also included, attached garage and 30x40 detached shed. Lot 2 -Parcel A on the survey includes 35.32 acres of tillable and wooded land great for building, hunting, or farming. Lot 3 -Parcel C on the survey includes 2.78 acres of mostly open land with a 3 bed, 2 bath, mobile home and 40x60 cement slab for a shop/garage. Only 5.5 miles from Frazee and 9 miles from Detroit Lakes. Awesome location for your next home or hobby farm. This is an estate property and sells as-is. 2% buyer's premium does apply. More details on this property are available.

#### **Additional Details:**

1983 Year Built Lot Acres 90.81 Lot Dimensions 90.81 acres

Garage Stalls 2 School District 23 \$3,358 Taxes Taxes with Assessments \$3,358 Tax Year 2023