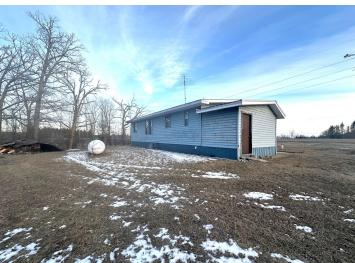

#### **Description:**

Bid your price! Online only auction opening Friday, April 19th and closing Tuesday, April 23rd at 12pm. Rare Frazee/Detroit Lakes property with 90+/- acres of land and 2 homesteads to be offered in 3 parcels. Lot 1-Parcel B on the survey includes 52.71 acres of mixed wooded land. A beautiful 1.25 story homestead with full basement, main level, and loft all needing to be finished. Also included, attached garage and 30x40 detached shed. Lot 2 -Parcel A on the survey includes 35.32 acres of tillable and wooded land great for building, hunting, or farming. Lot 3 -Parcel C on the survey includes 2.78 acres of mostly open land with a 3 bed, 2 bath, mobile home and 40x60 cement slab for a shop/garage. Only 5.5 miles from Frazee and 9 miles from Detroit Lakes. Awesome location for your next home or hobby farm. This is an estate property and sells as-is. 2% buyer's premium does apply. More details on this property are available.