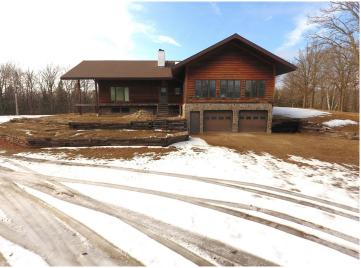

#### **Description:**

Bid your price! Online only auction opening Friday, April 19th and closing Tuesday, April 23rd at 12pm. Rare Frazee/Detroit Lakes property with 90+/- acres of land and 2 homesteads to be offered in 3 parcels. Lot 1-Parcel B on the survey includes 52.71 acres of mixed wooded land. A beautiful 1.25 story homestead with full basement, main level, and loft all needing to be finished. Also included, attached garage and 30x40 detached shed. Lot 2 -Parcel A on the survey includes 35.32 acres of tillable and wooded land great for building, hunting, or farming. Lot 3 -Parcel C on the survey includes 2.78 acres of mostly open land with a 3 bed, 2 bath, mobile home and 40x60 cement slab for a shop/garage. Only 5.5 miles from Frazee and 9 miles from Detroit Lakes. Awesome location for your next home or hobby farm. This is an estate property and sells as-is. 2% buyer's premium does apply. More details on this property are available.