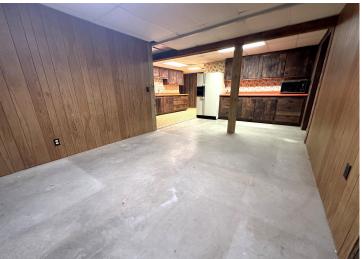

#### **Description:**

Bid your price! Online only auction opening Friday, April 19th and closing Tuesday, April 23rd at 12pm. Rare Frazee/Detroit Lakes property with 90+/- acres of land and 2 homesteads to be offered in 3 parcels. Lot 1-Parcel B on the survey includes 52.71 acres of mixed wooded land. A beautiful 1.25 story homestead with full basement, main level, and loft all needing to be finished. Also included, attached garage and 30x40 detached shed. Lot 2 -Parcel A on the survey includes 35.32 acres of tillable and wooded land great for building, hunting, or farming. Lot 3 -Parcel C on the survey includes 2.78 acres of mostly open land with a 3 bed, 2 bath, mobile home and 40x60 cement slab for a shop/garage. Only 5.5 miles from Frazee and 9 miles from Detroit Lakes. Awesome location for your next home or hobby farm. This is an estate property and sells as-is. 2% buyer's premium does apply. More details on this property are available.