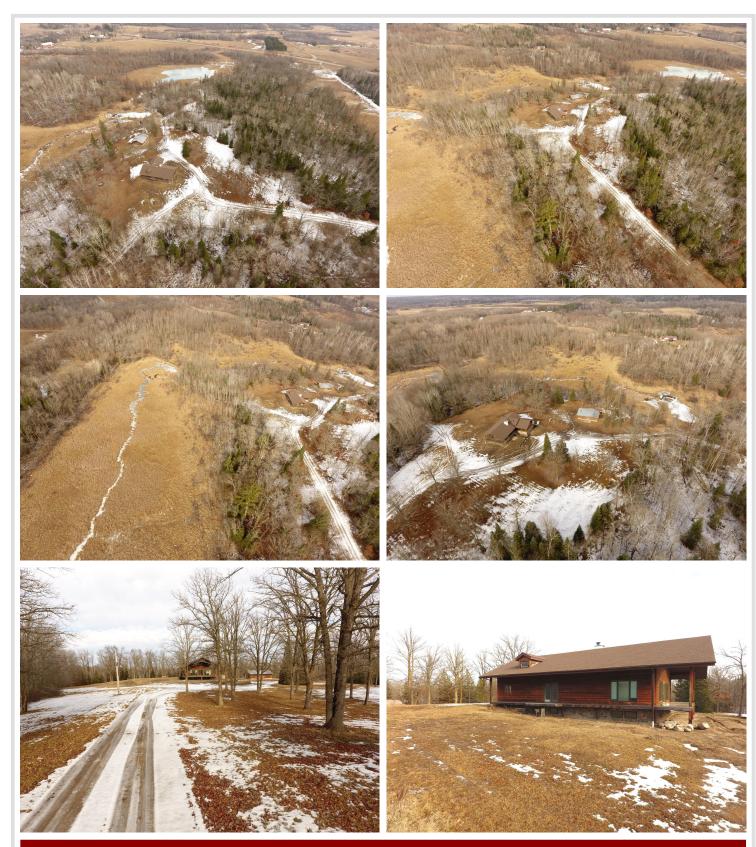

#### **Description:**

Bid your price! Online only auction opening Friday, April 19th and closing Tuesday, April 23rd at 12pm. Rare Frazee/Detroit Lakes property with 90+/- acres of land and 2 homesteads to be offered in 3 parcels. Lot 1-Parcel B on the survey includes 52.71 acres of mixed wooded land. A beautiful 1.25 story homestead with full basement, main level, and loft all needing to be finished. Also included, attached garage and 30x40 detached shed. Lot 2 -Parcel A on the survey includes 35.32 acres of tillable and wooded land great for building, hunting, or farming. Lot 3 -Parcel C on the survey includes 2.78 acres of mostly open land with a 3 bed, 2 bath, mobile home and 40x60 cement slab for a shop/garage. Only 5.5 miles from Frazee and 9 miles from Detroit Lakes. Awesome location for your next home or hobby farm. This is an estate property and sells as-is. 2% buyer's premium does apply. More details on this property are available.

#### **Additional Details:**

1983 Year Built Lot Acres 90.81 Lot Dimensions 90.81 acres

Garage Stalls 2 School District 23 \$3,358 Taxes Taxes with Assessments \$3,358 Tax Year 2023

### **Driving Directions:**

From Frazee head north on Co Hwy 29 for 5.5 miles to the property on the left side. From Detroit Lakes head east on State Hwy 34 for 7.5 miles then turn right and head north on Co Hwy 29 for 2 miles.