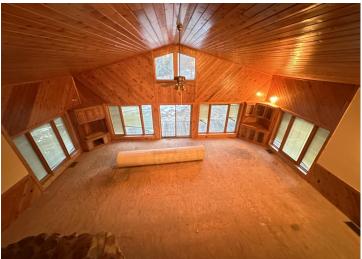

#### **Description:**

Bid your price! Online only auction opening Friday, April 19th and closing Tuesday, April 23rd at 12pm. Rare Frazee/Detroit Lakes property with 90+/- acres of land and 2 homesteads to be offered in 3 parcels. Lot 1-Parcel B on the survey includes 52.71 acres of mixed wooded land. A beautiful 1.25 story homestead with full basement, main level, and loft all needing to be finished. Also included, attached garage and 30x40 detached shed. Lot 2 -Parcel A on the survey includes 35.32 acres of tillable and wooded land great for building, hunting, or farming. Lot 3 -Parcel C on the survey includes 2.78 acres of mostly open land with a 3 bed, 2 bath, mobile home and 40x60 cement slab for a shop/garage. Only 5.5 miles from Frazee and 9 miles from Detroit Lakes. Awesome location for your next home or hobby farm. This is an estate property and sells as-is. 2% buyer's premium does apply. More details on this property are available.

#### **Additional Details:**

1983 Year Built Lot Acres 90.81 Lot Dimensions 90.81 acres

Garage Stalls 2 School District 23 \$3,358 Taxes Taxes with Assessments \$3,358 Tax Year 2023