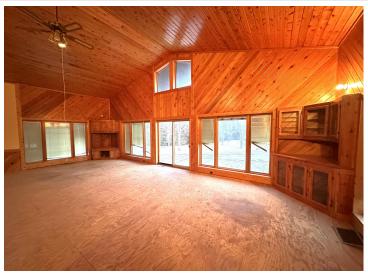

#### **Description:**

Bid your price! Online only auction opening Friday, April 19th and closing Tuesday, April 23rd at 12pm. Rare Frazee/Detroit Lakes property with 90+/- acres of land and 2 homesteads to be offered in 3 parcels. Lot 1-Parcel B on the survey includes 52.71 acres of mixed wooded land. A beautiful 1.25 story homestead with full basement, main level, and loft all needing to be finished. Also included, attached garage and 30x40 detached shed. Lot 2 -Parcel A on the survey includes 35.32 acres of tillable and wooded land great for building, hunting, or farming. Lot 3 -Parcel C on the survey includes 2.78 acres of mostly open land with a 3 bed, 2 bath, mobile home and 40x60 cement slab for a shop/garage. Only 5.5 miles from Frazee and 9 miles from Detroit Lakes. Awesome location for your next home or hobby farm. This is an estate property and sells as-is. 2% buyer's premium does apply. More details on this property are available.