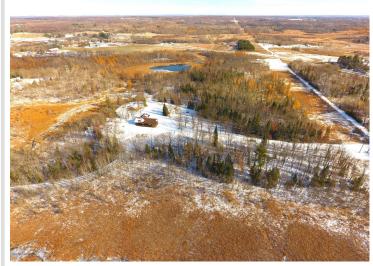

#### **Description:**

Bid your price! Online only auction opening Friday, April 19th and closing Tuesday, April 23rd at 12pm. Rare Frazee/Detroit Lakes property with 90+/- acres of land and 2 homesteads to be offered in 3 parcels. Lot 1-Parcel B on the survey includes 52.71 acres of mixed wooded land. A beautiful 1.25 story homestead with full basement, main level, and loft all needing to be finished. Also included, attached garage and 30x40 detached shed. Lot 2 -Parcel A on the survey includes 35.32 acres of tillable and wooded land great for building, hunting, or farming. Lot 3 -Parcel C on the survey includes 2.78 acres of mostly open land with a 3 bed, 2 bath, mobile home and 40x60 cement slab for a shop/garage. Only 5.5 miles from Frazee and 9 miles from Detroit Lakes. Awesome location for your next home or hobby farm. This is an estate property and sells as-is. 2% buyer's premium does apply. More details on this property are available.

### **Driving Directions:**

From Frazee head north on Co Hwy 29 for 5.5 miles to the property on the left side. From Detroit Lakes head east on State Hwy 34 for 7.5 miles then turn right and head north on Co Hwy 29 for 2 miles.