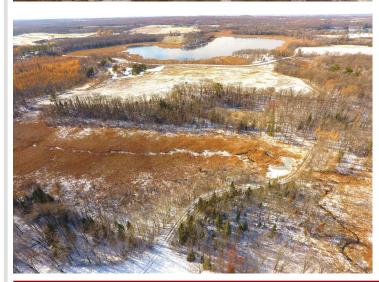

#### **Description:**

Bid your price! Online only auction opening Friday, April 19th and closing Tuesday, April 23rd at 12pm. Rare Frazee/Detroit Lakes property with 90+/- acres of land and 2 homesteads to be offered in 3 parcels. Lot 1-Parcel B on the survey includes 52.71 acres of mixed wooded land. A beautiful 1.25 story homestead with full basement, main level, and loft all needing to be finished. Also included, attached garage and 30x40 detached shed. Lot 2 -Parcel A on the survey includes 35.32 acres of tillable and wooded land great for building, hunting, or farming. Lot 3 -Parcel C on the survey includes 2.78 acres of mostly open land with a 3 bed, 2 bath, mobile home and 40x60 cement slab for a shop/garage. Only 5.5 miles from Frazee and 9 miles from Detroit Lakes. Awesome location for your next home or hobby farm. This is an estate property and sells as-is. 2% buyer's premium does apply. More details on this property are available.

#### **Additional Details:**

1983 Year Built Lot Acres 90.81 Lot Dimensions 90.81 acres

Garage Stalls 2 School District 23 \$3,358 Taxes Taxes with Assessments \$3,358 Tax Year 2023