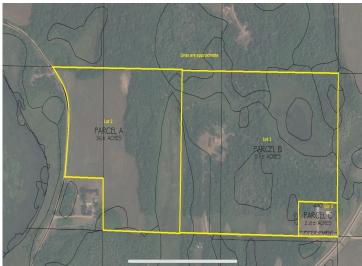

#### **Description:**

Bid your price! Online only auction opening Friday, April 19th and closing Tuesday, April 23rd at 12pm. Rare Frazee/Detroit Lakes property with 90+/- acres of land and 2 homesteads to be offered in 3 parcels. Lot 1-Parcel B on the survey includes 52.71 acres of mixed wooded land. A beautiful 1.25 story homestead with full basement, main level, and loft all needing to be finished. Also included, attached garage and 30x40 detached shed. Lot 2 -Parcel A on the survey includes 35.32 acres of tillable and wooded land great for building, hunting, or farming. Lot 3 -Parcel C on the survey includes 2.78 acres of mostly open land with a 3 bed, 2 bath, mobile home and 40x60 cement slab for a shop/garage. Only 5.5 miles from Frazee and 9 miles from Detroit Lakes. Awesome location for your next home or hobby farm. This is an estate property and sells as-is. 2% buyer's premium does apply. More details on this property are available.