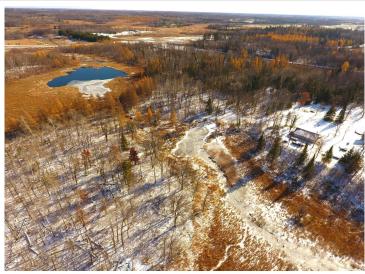

#### **Description:**

Bid your price! Online only auction opening Friday, April 19th and closing Tuesday, April 23rd at 12pm. Rare Frazee/Detroit Lakes property with 90+/- acres of land and 2 homesteads to be offered in 3 parcels. Lot 1-Parcel B on the survey includes 52.71 acres of mixed wooded land. A beautiful 1.25 story homestead with full basement, main level, and loft all needing to be finished. Also included, attached garage and 30x40 detached shed. Lot 2 -Parcel A on the survey includes 35.32 acres of tillable and wooded land great for building, hunting, or farming. Lot 3 -Parcel C on the survey includes 2.78 acres of mostly open land with a 3 bed, 2 bath, mobile home and 40x60 cement slab for a shop/garage. Only 5.5 miles from Frazee and 9 miles from Detroit Lakes. Awesome location for your next home or hobby farm. This is an estate property and sells as-is. 2% buyer's premium does apply. More details on this property are available.

#### **Additional Details:**

1983 Year Built Lot Acres 90.81 Lot Dimensions 90.81 acres

Garage Stalls 2 School District 23 \$3,358 Taxes Taxes with Assessments \$3,358 Tax Year 2023