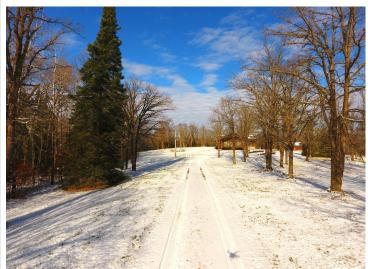

#### **Description:**

Bid your price! Online only auction opening Friday, April 19th and closing Tuesday, April 23rd at 12pm. Rare Frazee/Detroit Lakes property with 90+/- acres of land and 2 homesteads to be offered in 3 parcels. Lot 1-Parcel B on the survey includes 52.71 acres of mixed wooded land. A beautiful 1.25 story homestead with full basement, main level, and loft all needing to be finished. Also included, attached garage and 30x40 detached shed. Lot 2 -Parcel A on the survey includes 35.32 acres of tillable and wooded land great for building, hunting, or farming. Lot 3 -Parcel C on the survey includes 2.78 acres of mostly open land with a 3 bed, 2 bath, mobile home and 40x60 cement slab for a shop/garage. Only 5.5 miles from Frazee and 9 miles from Detroit Lakes. Awesome location for your next home or hobby farm. This is an estate property and sells as-is. 2% buyer's premium does apply. More details on this property are available.