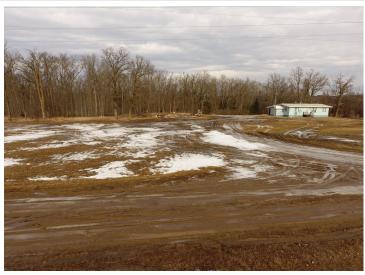

#### **Description:**

Bid your price! Online only auction opening Friday, April 19th and closing Tuesday, April 23rd at 12pm. Rare Frazee/Detroit Lakes property with 90+/- acres of land and 2 homesteads to be offered in 3 parcels. Lot 1-Parcel B on the survey includes 52.71 acres of mixed wooded land. A beautiful 1.25 story homestead with full basement, main level, and loft all needing to be finished. Also included, attached garage and 30x40 detached shed. Lot 2 -Parcel A on the survey includes 35.32 acres of tillable and wooded land great for building, hunting, or farming. Lot 3 -Parcel C on the survey includes 2.78 acres of mostly open land with a 3 bed, 2 bath, mobile home and 40x60 cement slab for a shop/garage. Only 5.5 miles from Frazee and 9 miles from Detroit Lakes. Awesome location for your next home or hobby farm. This is an estate property and sells as-is. 2% buyer's premium does apply. More details on this property are available.