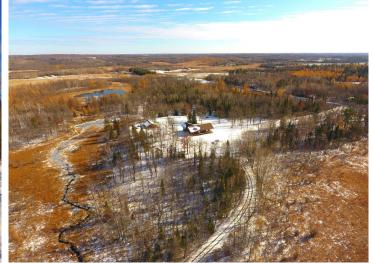

#### **Description:**

Bid your price! Online only auction opening Friday, April 19th and closing Tuesday, April 23rd at 12pm. Rare Frazee/Detroit Lakes property with 90+/- acres of land and 2 homesteads to be offered in 3 parcels. Lot 1-Parcel B on the survey includes 52.71 acres of mixed wooded land. A beautiful 1.25 story homestead with full basement, main level, and loft all needing to be finished. Also included, attached garage and 30x40 detached shed. Lot 2 -Parcel A on the survey includes 35.32 acres of tillable and wooded land great for building, hunting, or farming. Lot 3 -Parcel C on the survey includes 2.78 acres of mostly open land with a 3 bed, 2 bath, mobile home and 40x60 cement slab for a shop/garage. Only 5.5 miles from Frazee and 9 miles from Detroit Lakes. Awesome location for your next home or hobby farm. This is an estate property and sells as-is. 2% buyer's premium does apply. More details on this property are available.

### **Driving Directions:**

From Frazee head north on Co Hwy 29 for 5.5 miles to the property on the left side. From Detroit Lakes head east on State Hwy 34 for 7.5 miles then turn right and head north on Co Hwy 29 for 2 miles.