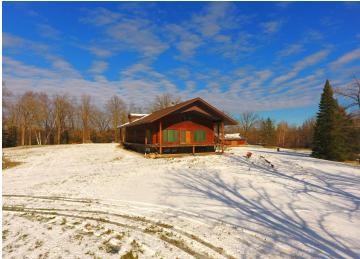

# \$1

1,920 sq ft 4 bedrooms 3 baths

16288 County Highway 29 Frazee MN 56544

Status: Pending

#### **Description:**

Bid your price! Online only auction opening Friday, April 19th and closing Tuesday, April 23rd at 12pm. Rare Frazee/Detroit Lakes property with 90+/- acres of land and 2 homesteads to be offered in 3 parcels. Lot 1-Parcel B on the survey includes 52.71 acres of mixed wooded land. A beautiful 1.25 story homestead with full basement, main level, and loft all needing to be finished. Also included, attached garage and 30x40 detached shed. Lot 2 -Parcel A on the survey includes 35.32 acres of tillable and wooded land great for building, hunting, or farming. Lot 3 -Parcel C on the survey includes 2.78 acres of mostly open land with a 3 bed, 2 bath, mobile home and 40x60 cement slab for a shop/garage. Only 5.5 miles from Frazee and 9 miles from Detroit Lakes. Awesome location for your next home or hobby farm. This is an estate property and sells as-is. 2% buyer's premium does apply. More details on this property are available.

#### **Additional Details:**

1983 Year Built Lot Acres 90.81 Lot Dimensions 90.81 acres

Garage Stalls 2 School District 23 \$3,358 Taxes Taxes with Assessments \$3,358 Tax Year 2023