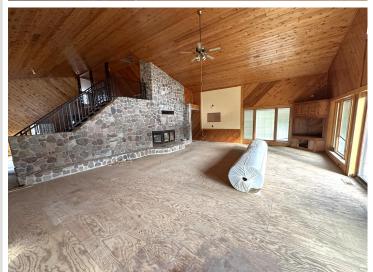

#### **Description:**

Bid your price! Online only auction opening Friday, April 19th and closing Tuesday, April 23rd at 12pm. Rare Frazee/Detroit Lakes property with 90+/- acres of land and 2 homesteads to be offered in 3 parcels. Lot 1-Parcel B on the survey includes 52.71 acres of mixed wooded land. A beautiful 1.25 story homestead with full basement, main level, and loft all needing to be finished. Also included, attached garage and 30x40 detached shed. Lot 2 -Parcel A on the survey includes 35.32 acres of tillable and wooded land great for building, hunting, or farming. Lot 3 -Parcel C on the survey includes 2.78 acres of mostly open land with a 3 bed, 2 bath, mobile home and 40x60 cement slab for a shop/garage. Only 5.5 miles from Frazee and 9 miles from Detroit Lakes. Awesome location for your next home or hobby farm. This is an estate property and sells as-is. 2% buyer's premium does apply. More details on this property are available.

#### **Additional Details:**

1983 Year Built Lot Acres 90.81 Lot Dimensions 90.81 acres

Garage Stalls 2 School District 23 \$3,358 Taxes Taxes with Assessments \$3,358 Tax Year 2023