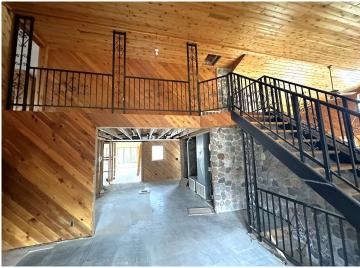

#### **Description:**

Bid your price! Online only auction opening Friday, April 19th and closing Tuesday, April 23rd at 12pm. Rare Frazee/Detroit Lakes property with 90+/- acres of land and 2 homesteads to be offered in 3 parcels. Lot 1-Parcel B on the survey includes 52.71 acres of mixed wooded land. A beautiful 1.25 story homestead with full basement, main level, and loft all needing to be finished. Also included, attached garage and 30x40 detached shed. Lot 2 -Parcel A on the survey includes 35.32 acres of tillable and wooded land great for building, hunting, or farming. Lot 3 -Parcel C on the survey includes 2.78 acres of mostly open land with a 3 bed, 2 bath, mobile home and 40x60 cement slab for a shop/garage. Only 5.5 miles from Frazee and 9 miles from Detroit Lakes. Awesome location for your next home or hobby farm. This is an estate property and sells as-is. 2% buyer's premium does apply. More details on this property are available.