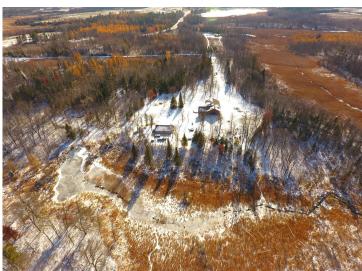

#### **Description:**

Bid your price! Online only auction opening Friday, April 19th and closing Tuesday, April 23rd at 12pm. Rare Frazee/Detroit Lakes property with 90+/- acres of land and 2 homesteads to be offered in 3 parcels. Lot 1-Parcel B on the survey includes 52.71 acres of mixed wooded land. A beautiful 1.25 story homestead with full basement, main level, and loft all needing to be finished. Also included, attached garage and 30x40 detached shed. Lot 2 -Parcel A on the survey includes 35.32 acres of tillable and wooded land great for building, hunting, or farming. Lot 3 -Parcel C on the survey includes 2.78 acres of mostly open land with a 3 bed, 2 bath, mobile home and 40x60 cement slab for a shop/garage. Only 5.5 miles from Frazee and 9 miles from Detroit Lakes. Awesome location for your next home or hobby farm. This is an estate property and sells as-is. 2% buyer's premium does apply. More details on this property are available.