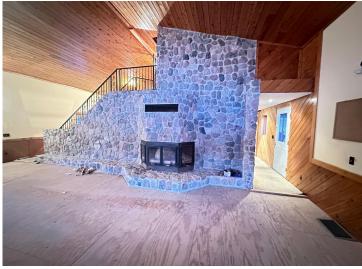

#### **Description:**

Bid your price! Online only auction opening Friday, April 19th and closing Tuesday, April 23rd at 12pm. Rare Frazee/Detroit Lakes property with 90+/- acres of land and 2 homesteads to be offered in 3 parcels. Lot 1-Parcel B on the survey includes 52.71 acres of mixed wooded land. A beautiful 1.25 story homestead with full basement, main level, and loft all needing to be finished. Also included, attached garage and 30x40 detached shed. Lot 2 -Parcel A on the survey includes 35.32 acres of tillable and wooded land great for building, hunting, or farming. Lot 3 -Parcel C on the survey includes 2.78 acres of mostly open land with a 3 bed, 2 bath, mobile home and 40x60 cement slab for a shop/garage. Only 5.5 miles from Frazee and 9 miles from Detroit Lakes. Awesome location for your next home or hobby farm. This is an estate property and sells as-is. 2% buyer's premium does apply. More details on this property are available.

#### **Additional Details:**

1983 Year Built Lot Acres 90.81 Lot Dimensions 90.81 acres

Garage Stalls 2 School District 23 \$3,358 Taxes Taxes with Assessments \$3,358 Tax Year 2023