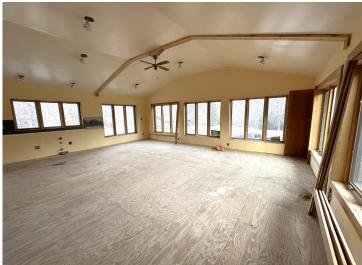

#### **Description:**

Bid your price! Online only auction opening Friday, April 19th and closing Tuesday, April 23rd at 12pm. Rare Frazee/Detroit Lakes property with 90+/- acres of land and 2 homesteads to be offered in 3 parcels. Lot 1-Parcel B on the survey includes 52.71 acres of mixed wooded land. A beautiful 1.25 story homestead with full basement, main level, and loft all needing to be finished. Also included, attached garage and 30x40 detached shed. Lot 2 -Parcel A on the survey includes 35.32 acres of tillable and wooded land great for building, hunting, or farming. Lot 3 -Parcel C on the survey includes 2.78 acres of mostly open land with a 3 bed, 2 bath, mobile home and 40x60 cement slab for a shop/garage. Only 5.5 miles from Frazee and 9 miles from Detroit Lakes. Awesome location for your next home or hobby farm. This is an estate property and sells as-is. 2% buyer's premium does apply. More details on this property are available.

#### **Additional Details:**

1983 Year Built Lot Acres 90.81 Lot Dimensions 90.81 acres

Garage Stalls 2 School District 23 \$3,358 Taxes Taxes with Assessments \$3,358 Tax Year 2023