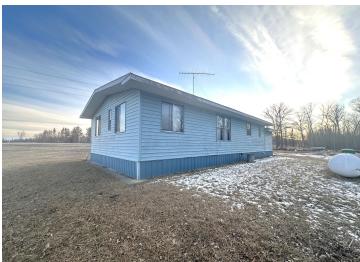

#### **Description:**

Bid your price! Online only auction opening Friday, April 19th and closing Tuesday, April 23rd at 12pm. Rare Frazee/Detroit Lakes property with 90+/- acres of land and 2 homesteads to be offered in 3 parcels. Lot 1-Parcel B on the survey includes 52.71 acres of mixed wooded land. A beautiful 1.25 story homestead with full basement, main level, and loft all needing to be finished. Also included, attached garage and 30x40 detached shed. Lot 2 -Parcel A on the survey includes 35.32 acres of tillable and wooded land great for building, hunting, or farming. Lot 3 -Parcel C on the survey includes 2.78 acres of mostly open land with a 3 bed, 2 bath, mobile home and 40x60 cement slab for a shop/garage. Only 5.5 miles from Frazee and 9 miles from Detroit Lakes. Awesome location for your next home or hobby farm. This is an estate property and sells as-is. 2% buyer's premium does apply. More details on this property are available.