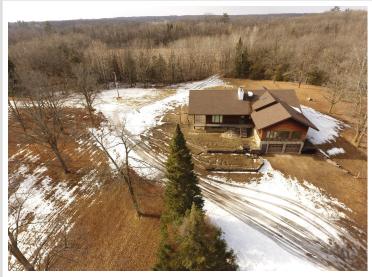

#### **Description:**

Bid your price! Online only auction opening Friday, April 19th and closing Tuesday, April 23rd at 12pm. Rare Frazee/Detroit Lakes property with 90+/- acres of land and 2 homesteads to be offered in 3 parcels. Lot 1-Parcel B on the survey includes 52.71 acres of mixed wooded land. A beautiful 1.25 story homestead with full basement, main level, and loft all needing to be finished. Also included, attached garage and 30x40 detached shed. Lot 2 -Parcel A on the survey includes 35.32 acres of tillable and wooded land great for building, hunting, or farming. Lot 3 -Parcel C on the survey includes 2.78 acres of mostly open land with a 3 bed, 2 bath, mobile home and 40x60 cement slab for a shop/garage. Only 5.5 miles from Frazee and 9 miles from Detroit Lakes. Awesome location for your next home or hobby farm. This is an estate property and sells as-is. 2% buyer's premium does apply. More details on this property are available.

#### **Additional Details:**

1983 Year Built Lot Acres 90.81 Lot Dimensions 90.81 acres

Garage Stalls 2 School District 23 \$3,358 Taxes Taxes with Assessments \$3,358 Tax Year 2023