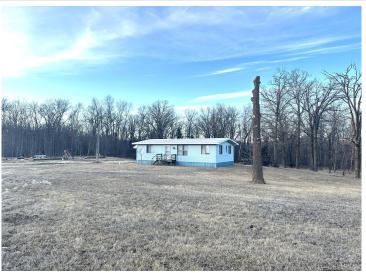

#### **Description:**

Bid your price! Online only auction opening Friday, April 19th and closing Tuesday, April 23rd at 12pm. Rare Frazee/Detroit Lakes property with 90+/- acres of land and 2 homesteads to be offered in 3 parcels. Lot 1-Parcel B on the survey includes 52.71 acres of mixed wooded land. A beautiful 1.25 story homestead with full basement, main level, and loft all needing to be finished. Also included, attached garage and 30x40 detached shed. Lot 2 -Parcel A on the survey includes 35.32 acres of tillable and wooded land great for building, hunting, or farming. Lot 3 -Parcel C on the survey includes 2.78 acres of mostly open land with a 3 bed, 2 bath, mobile home and 40x60 cement slab for a shop/garage. Only 5.5 miles from Frazee and 9 miles from Detroit Lakes. Awesome location for your next home or hobby farm. This is an estate property and sells as-is. 2% buyer's premium does apply. More details on this property are available.