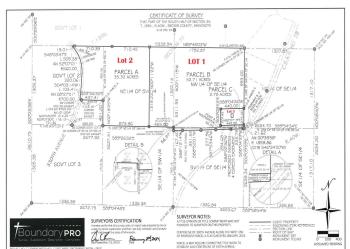

#### **Description:**

Bid your price! Online only auction opening Friday, April 19th and closing Tuesday, April 23rd at 12pm. Rare Frazee/Detroit Lakes property with 90+/- acres of land and 2 homesteads to be offered in 3 parcels. Lot 1-Parcel B on the survey includes 52.71 acres of mixed wooded land. A beautiful 1.25 story homestead with full basement, main level, and loft all needing to be finished. Also included, attached garage and 30x40 detached shed. Lot 2 -Parcel A on the survey includes 35.32 acres of tillable and wooded land great for building, hunting, or farming. Lot 3 -Parcel C on the survey includes 2.78 acres of mostly open land with a 3 bed, 2 bath, mobile home and 40x60 cement slab for a shop/garage. Only 5.5 miles from Frazee and 9 miles from Detroit Lakes. Awesome location for your next home or hobby farm. This is an estate property and sells as-is. 2% buyer's premium does apply. More details on this property are available.

#### **Additional Details:**

1983 Year Built Lot Acres 90.81 Lot Dimensions 90.81 acres

Garage Stalls 2 School District 23 \$3,358 Taxes Taxes with Assessments \$3,358 Tax Year 2023