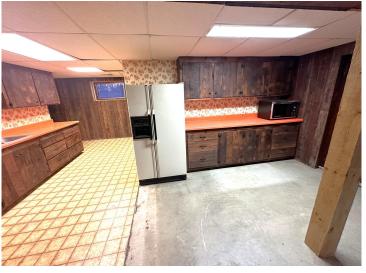

#### **Description:**

Bid your price! Online only auction opening Friday, April 19th and closing Tuesday, April 23rd at 12pm. Rare Frazee/Detroit Lakes property with 90+/- acres of land and 2 homesteads to be offered in 3 parcels. Lot 1-Parcel B on the survey includes 52.71 acres of mixed wooded land. A beautiful 1.25 story homestead with full basement, main level, and loft all needing to be finished. Also included, attached garage and 30x40 detached shed. Lot 2 -Parcel A on the survey includes 35.32 acres of tillable and wooded land great for building, hunting, or farming. Lot 3 -Parcel C on the survey includes 2.78 acres of mostly open land with a 3 bed, 2 bath, mobile home and 40x60 cement slab for a shop/garage. Only 5.5 miles from Frazee and 9 miles from Detroit Lakes. Awesome location for your next home or hobby farm. This is an estate property and sells as-is. 2% buyer's premium does apply. More details on this property are available.