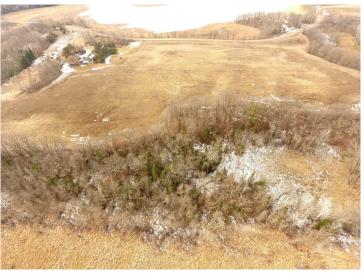

#### **Description:**

Bid your price! Online only auction opening Friday, April 19th and closing Tuesday, April 23rd at 12pm. Rare Frazee/Detroit Lakes property with 90+/- acres of land and 2 homesteads to be offered in 3 parcels. Lot 1-Parcel B on the survey includes 52.71 acres of mixed wooded land. A beautiful 1.25 story homestead with full basement, main level, and loft all needing to be finished. Also included, attached garage and 30x40 detached shed. Lot 2 -Parcel A on the survey includes 35.32 acres of tillable and wooded land great for building, hunting, or farming. Lot 3 -Parcel C on the survey includes 2.78 acres of mostly open land with a 3 bed, 2 bath, mobile home and 40x60 cement slab for a shop/garage. Only 5.5 miles from Frazee and 9 miles from Detroit Lakes. Awesome location for your next home or hobby farm. This is an estate property and sells as-is. 2% buyer's premium does apply. More details on this property are available.

#### **Additional Details:**

1983 Year Built Lot Acres 90.81 Lot Dimensions 90.81 acres

Garage Stalls 2 School District 23 \$3,358 Taxes Taxes with Assessments \$3,358 Tax Year 2023