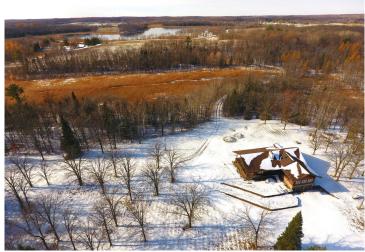

#### **Description:**

Bid your price! Online only auction opening Friday, April 19th and closing Tuesday, April 23rd at 12pm. Rare Frazee/Detroit Lakes property with 90+/- acres of land and 2 homesteads to be offered in 3 parcels. Lot 1-Parcel B on the survey includes 52.71 acres of mixed wooded land. A beautiful 1.25 story homestead with full basement, main level, and loft all needing to be finished. Also included, attached garage and 30x40 detached shed. Lot 2 -Parcel A on the survey includes 35.32 acres of tillable and wooded land great for building, hunting, or farming. Lot 3 -Parcel C on the survey includes 2.78 acres of mostly open land with a 3 bed, 2 bath, mobile home and 40x60 cement slab for a shop/garage. Only 5.5 miles from Frazee and 9 miles from Detroit Lakes. Awesome location for your next home or hobby farm. This is an estate property and sells as-is. 2% buyer's premium does apply. More details on this property are available.

#### **Additional Details:**

1983 Year Built Lot Acres 90.81 Lot Dimensions 90.81 acres

Garage Stalls 2 School District 23 \$3,358 Taxes Taxes with Assessments \$3,358 Tax Year 2023