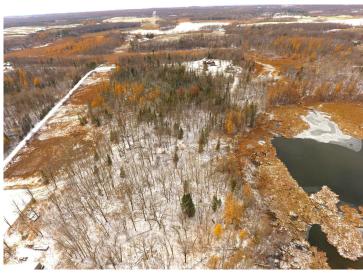

#### **Description:**

Bid your price! Online only auction opening Friday, April 19th and closing Tuesday, April 23rd at 12pm. Rare Frazee/Detroit Lakes property with 90+/- acres of land and 2 homesteads to be offered in 3 parcels. Lot 1-Parcel B on the survey includes 52.71 acres of mixed wooded land. A beautiful 1.25 story homestead with full basement, main level, and loft all needing to be finished. Also included, attached garage and 30x40 detached shed. Lot 2 -Parcel A on the survey includes 35.32 acres of tillable and wooded land great for building, hunting, or farming. Lot 3 -Parcel C on the survey includes 2.78 acres of mostly open land with a 3 bed, 2 bath, mobile home and 40x60 cement slab for a shop/garage. Only 5.5 miles from Frazee and 9 miles from Detroit Lakes. Awesome location for your next home or hobby farm. This is an estate property and sells as-is. 2% buyer's premium does apply. More details on this property are available.