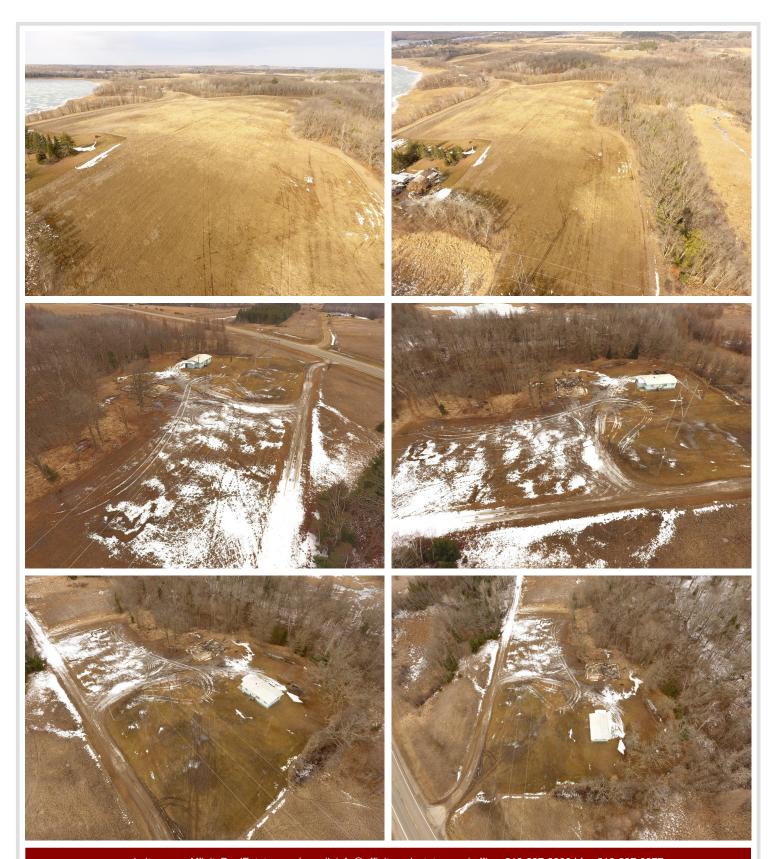

#### **Description:**

Bid your price! Online only auction opening Friday, April 19th and closing Tuesday, April 23rd at 12pm. Rare Frazee/Detroit Lakes property with 90+/- acres of land and 2 homesteads to be offered in 3 parcels. Lot 1-Parcel B on the survey includes 52.71 acres of mixed wooded land. A beautiful 1.25 story homestead with full basement, main level, and loft all needing to be finished. Also included, attached garage and 30x40 detached shed. Lot 2 -Parcel A on the survey includes 35.32 acres of tillable and wooded land great for building, hunting, or farming. Lot 3 -Parcel C on the survey includes 2.78 acres of mostly open land with a 3 bed, 2 bath, mobile home and 40x60 cement slab for a shop/garage. Only 5.5 miles from Frazee and 9 miles from Detroit Lakes. Awesome location for your next home or hobby farm. This is an estate property and sells as-is. 2% buyer's premium does apply. More details on this property are available.

#### **Additional Details:**

1983 Year Built Lot Acres 90.81 Lot Dimensions 90.81 acres

Garage Stalls 2 School District 23 \$3,358 Taxes Taxes with Assessments \$3,358 Tax Year 2023

### **Driving Directions:**

From Frazee head north on Co Hwy 29 for 5.5 miles to the property on the left side. From Detroit Lakes head east on State Hwy 34 for 7.5 miles then turn right and head north on Co Hwy 29 for 2 miles.