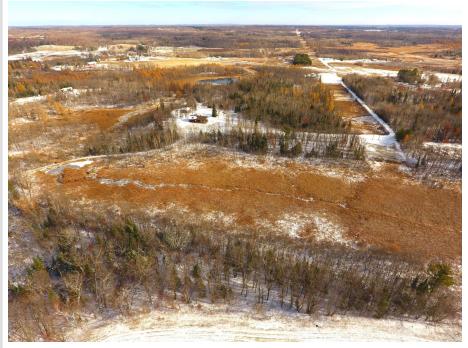

#### **Description:**

Bid your price! Online only auction opening Friday, April 19th and closing Tuesday, April 23rd at 12pm. Rare Frazee/Detroit Lakes property with 90+/- acres of land and 2 homesteads to be offered in 3 parcels. Lot 1-Parcel B on the survey includes 52.71 acres of mixed wooded land. A beautiful 1.25 story homestead with full basement, main level, and loft all needing to be finished. Also included, attached garage and 30x40 detached shed. Lot 2 -Parcel A on the survey includes 35.32 acres of tillable and wooded land great for building, hunting, or farming. Lot 3 -Parcel C on the survey includes 2.78 acres of mostly open land with a 3 bed, 2 bath, mobile home and 40x60 cement slab for a shop/garage. Only 5.5 miles from Frazee and 9 miles from Detroit Lakes. Awesome location for your next home or hobby farm. This is an estate property and sells as-is. 2% buyer's premium does apply. More details on this property are available.