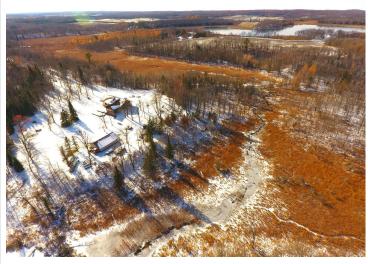

#### **Description:**

Bid your price! Online only auction opening Friday, April 19th and closing Tuesday, April 23rd at 12pm. Rare Frazee/Detroit Lakes property with 90+/- acres of land and 2 homesteads to be offered in 3 parcels. Lot 1-Parcel B on the survey includes 52.71 acres of mixed wooded land. A beautiful 1.25 story homestead with full basement, main level, and loft all needing to be finished. Also included, attached garage and 30x40 detached shed. Lot 2 -Parcel A on the survey includes 35.32 acres of tillable and wooded land great for building, hunting, or farming. Lot 3 -Parcel C on the survey includes 2.78 acres of mostly open land with a 3 bed, 2 bath, mobile home and 40x60 cement slab for a shop/garage. Only 5.5 miles from Frazee and 9 miles from Detroit Lakes. Awesome location for your next home or hobby farm. This is an estate property and sells as-is. 2% buyer's premium does apply. More details on this property are available.

#### **Additional Details:**

1983 Year Built Lot Acres 90.81 Lot Dimensions 90.81 acres

Garage Stalls 2 School District 23 \$3,358 Taxes Taxes with Assessments \$3,358 Tax Year 2023