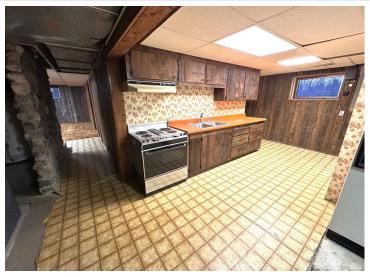

#### **Description:**

Bid your price! Online only auction opening Friday, April 19th and closing Tuesday, April 23rd at 12pm. Rare Frazee/Detroit Lakes property with 90+/- acres of land and 2 homesteads to be offered in 3 parcels. Lot 1-Parcel B on the survey includes 52.71 acres of mixed wooded land. A beautiful 1.25 story homestead with full basement, main level, and loft all needing to be finished. Also included, attached garage and 30x40 detached shed. Lot 2 -Parcel A on the survey includes 35.32 acres of tillable and wooded land great for building, hunting, or farming. Lot 3 -Parcel C on the survey includes 2.78 acres of mostly open land with a 3 bed, 2 bath, mobile home and 40x60 cement slab for a shop/garage. Only 5.5 miles from Frazee and 9 miles from Detroit Lakes. Awesome location for your next home or hobby farm. This is an estate property and sells as-is. 2% buyer's premium does apply. More details on this property are available.