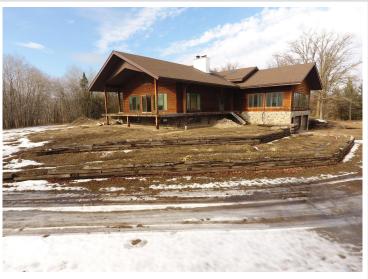

#### **Description:**

Bid your price! Online only auction opening Friday, April 19th and closing Tuesday, April 23rd at 12pm. Rare Frazee/Detroit Lakes property with 90+/- acres of land and 2 homesteads to be offered in 3 parcels. Lot 1-Parcel B on the survey includes 52.71 acres of mixed wooded land. A beautiful 1.25 story homestead with full basement, main level, and loft all needing to be finished. Also included, attached garage and 30x40 detached shed. Lot 2 -Parcel A on the survey includes 35.32 acres of tillable and wooded land great for building, hunting, or farming. Lot 3 -Parcel C on the survey includes 2.78 acres of mostly open land with a 3 bed, 2 bath, mobile home and 40x60 cement slab for a shop/garage. Only 5.5 miles from Frazee and 9 miles from Detroit Lakes. Awesome location for your next home or hobby farm. This is an estate property and sells as-is. 2% buyer's premium does apply. More details on this property are available.

#### **Additional Details:**

1983 Year Built Lot Acres 90.81 Lot Dimensions 90.81 acres

Garage Stalls 2 School District 23 \$3,358 Taxes Taxes with Assessments \$3,358 Tax Year 2023