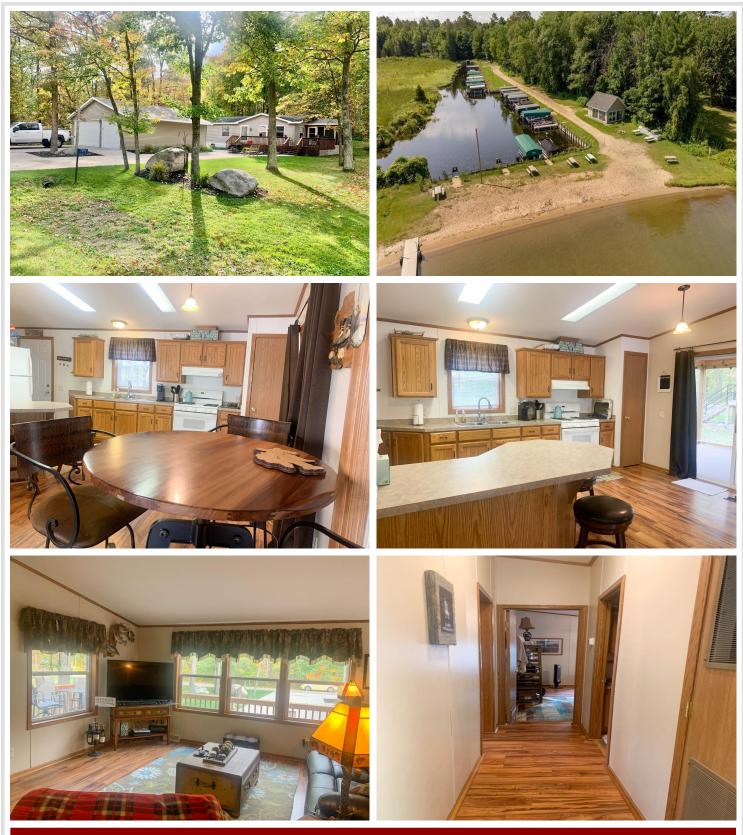

### **Description:**

Ready, set, go! You won't need a single thing and can enjoy all that Leech Lake has to offer at an economical price point. This 2 bedroom 1 bath home is part of Heathman Estates which includes beach and harbor access on coveted Agency Bay. In mint condition, your favorite place to relax may just be the great screened in porch. Or trade fish tales in the decked out insulated, heated 30x32 garage. Open great room with kitchen, dining and living room has vaulted ceilings and up north appeal. Lot is beautifully landscaped in a quiet little neighborhood. You need to check this out!