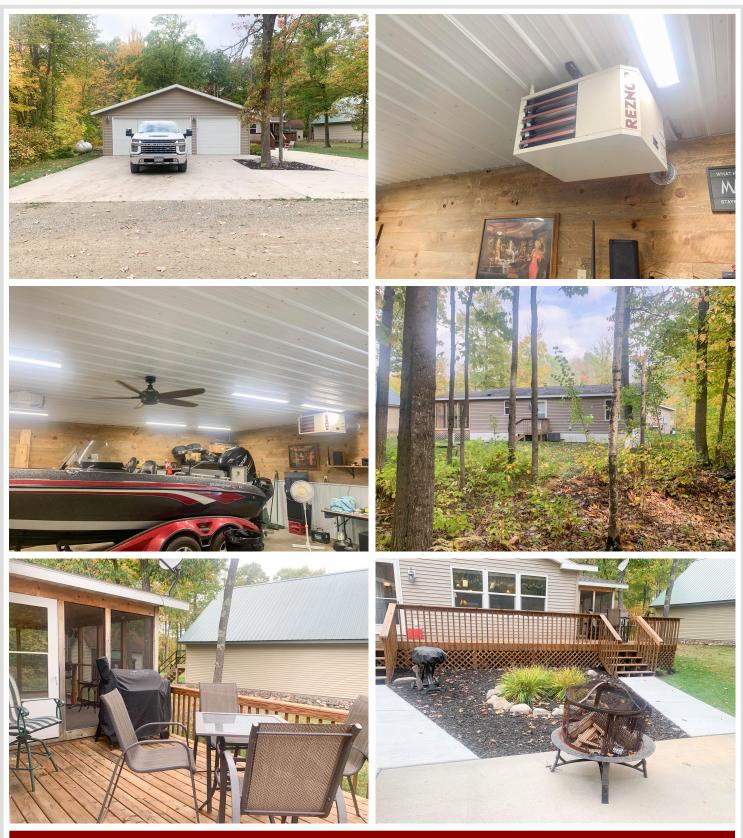

### **Description:**

Ready, set, go! You won't need a single thing and can enjoy all that Leech Lake has to offer at an economical price point. This 2 bedroom 1 bath home is part of Heathman Estates which includes beach and harbor access on coveted Agency Bay. In mint condition, your favorite place to relax may just be the great screened in porch. Or trade fish tales in the decked out insulated, heated 30x32 garage. Open great room with kitchen, dining and living room has vaulted ceilings and up north appeal. Lot is beautifully landscaped in a quiet little neighborhood. You need to check this out!