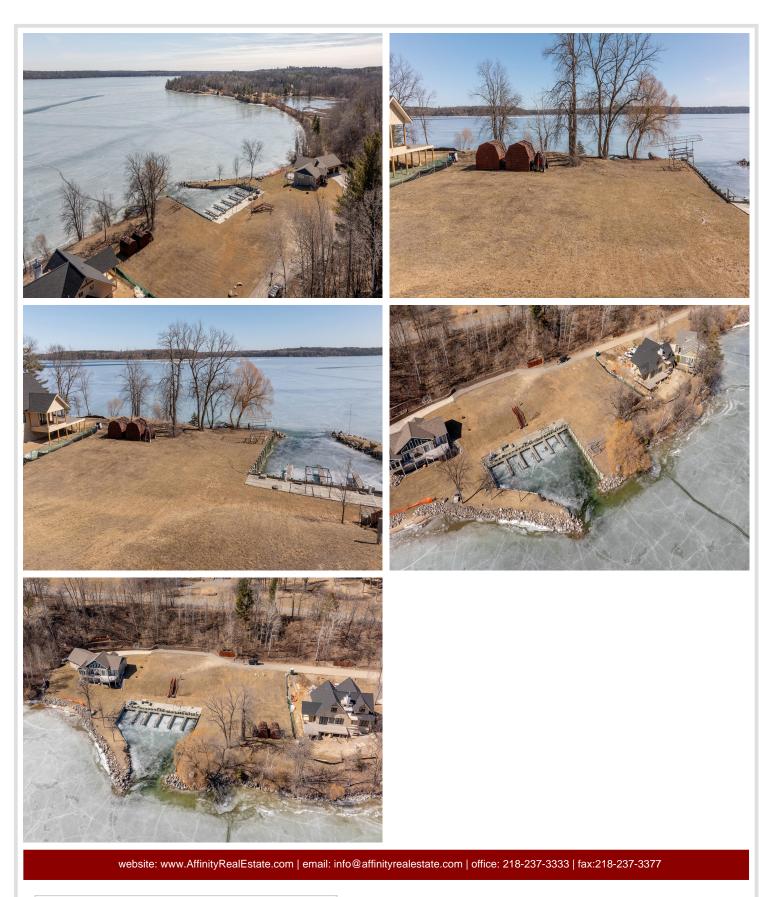

## **Description:**

One of the last unimproved Leech Lake Lots in Walker! Site ready with all utilities including natural gas just ready to hook up to that amazing Leech Lake Home you've been dreaming about building. Level, sandy/rock frontage with an easterly view affords you a panoramic view of Walker Bay and Agency Narrows. Just seconds away from Downtown Walker, Restaurants, Trails and Walker City Park. Come take a look... you know you want to be here :-)