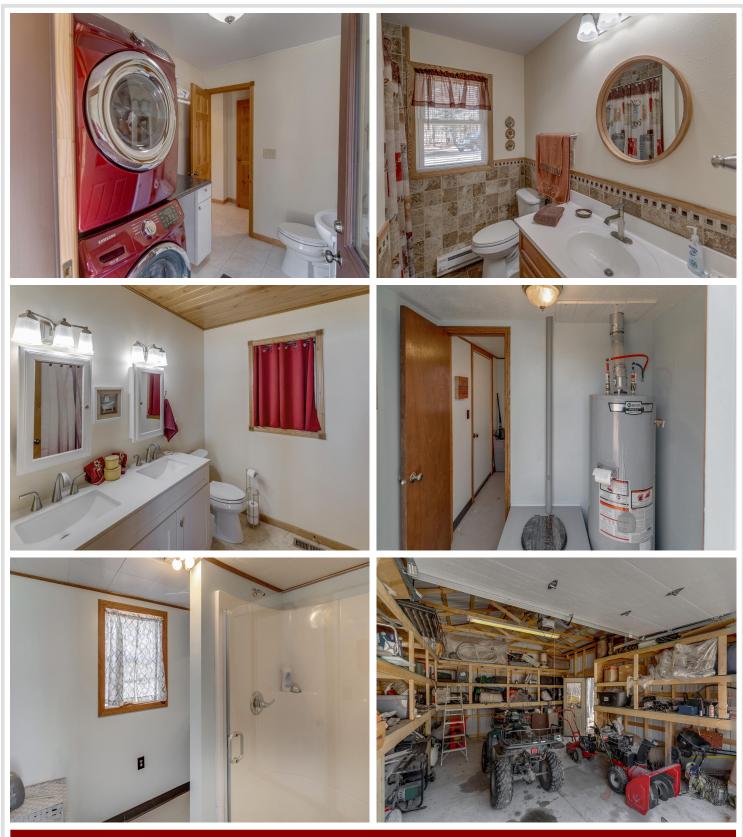

#### **Description:**

This completely remodeled Steamboat Lake Home, with over the top amenities, exudes attention to all the finer details of lake living. These owners have thought of everything! Bright and sunny the main living areas and kitchen are a combination of warm woods and whites that bring a relaxing atmosphere. The newly added master suite opens to a fantastic easterly, panoramic view over the lake. In fact, most of the rooms give you a wonderful shoreline view. Even the outside of this one level home is so well planned that you will want for nothing. (personal private gym, darling bunkhouse, pole building, mature fenced garden and fruit trees, private, entertainment patio with gazebo, screened porch and outdoor shower house/bath) House sits back 100 ft from 200' of hard sandy, level, frontage and Steamboat Lake leads down to Leech Lake via the river. What more can you want? Schedule a showing today and ask your agent to provide you with the list of all the amazing upgrades.