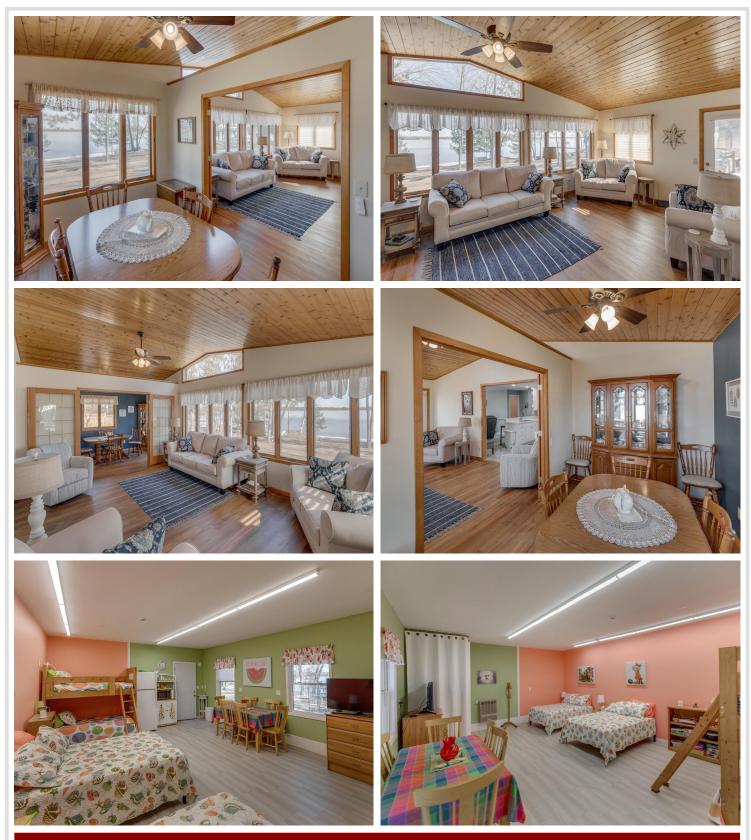

#### **Description:**

This completely remodeled Steamboat Lake Home, with over the top amenities, exudes attention to all the finer details of lake living. These owners have thought of everything! Bright and sunny the main living areas and kitchen are a combination of warm woods and whites that bring a relaxing atmosphere. The newly added master suite opens to a fantastic easterly, panoramic view over the lake. In fact, most of the rooms give you a wonderful shoreline view. Even the outside of this one level home is so well planned that you will want for nothing. (personal private gym, darling bunkhouse, pole building, mature fenced garden and fruit trees, private, entertainment patio with gazebo, screened porch and outdoor shower house/bath) House sits back 100 ft from 200' of hard sandy, level, frontage and Steamboat Lake leads down to Leech Lake via the river. What more can you want? Schedule a showing today and ask your agent to provide you with the list of all the amazing upgrades.