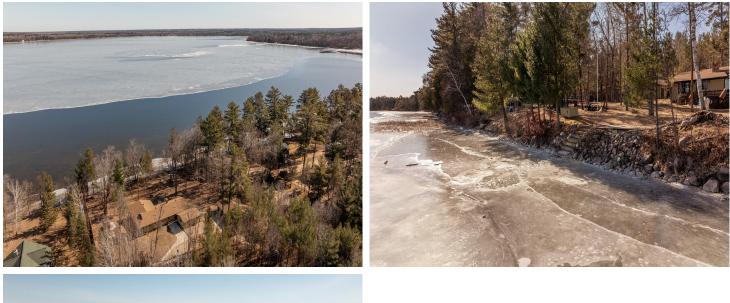

#### **Description:**

This completely remodeled Steamboat Lake Home, with over the top amenities, exudes attention to all the finer details of lake living. These owners have thought of everything! Bright and sunny the main living areas and kitchen are a combination of warm woods and whites that bring a relaxing atmosphere. The newly added master suite opens to a fantastic easterly, panoramic view over the lake. In fact, most of the rooms give you a wonderful shoreline view. Even the outside of this one level home is so well planned that you will want for nothing. (personal private gym, darling bunkhouse, pole building, mature fenced garden and fruit trees, private, entertainment patio with gazebo, screened porch and outdoor shower house/bath) House sits back 100 ft from 200' of hard sandy, level, frontage and Steamboat Lake leads down to Leech Lake via the river. What more can you want? Schedule a showing today and ask your agent to provide you with the list of all the amazing upgrades.