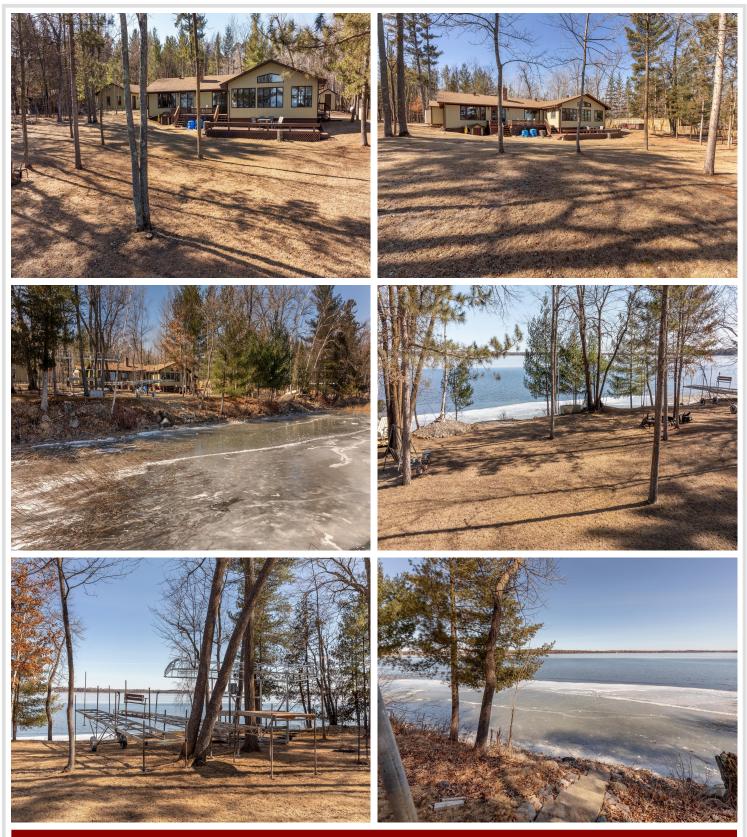

#### **Description:**

This completely remodeled Steamboat Lake Home, with over the top amenities, exudes attention to all the finer details of lake living. These owners have thought of everything! Bright and sunny the main living areas and kitchen are a combination of warm woods and whites that bring a relaxing atmosphere. The newly added master suite opens to a fantastic easterly, panoramic view over the lake. In fact, most of the rooms give you a wonderful shoreline view. Even the outside of this one level home is so well planned that you will want for nothing. (personal private gym, darling bunkhouse, pole building, mature fenced garden and fruit trees, private, entertainment patio with gazebo, screened porch and outdoor shower house/bath) House sits back 100 ft from 200' of hard sandy, level, frontage and Steamboat Lake leads down to Leech Lake via the river. What more can you want? Schedule a showing today and ask your agent to provide you with the list of all the amazing upgrades.

## Additional Details:

| Year Built             | 1974            |
|------------------------|-----------------|
| Lot Acres              | 1.57            |
| Lot Dimensions         | 200x342x200x342 |
| Garage Stalls          | 2               |
| School District        | 306             |
| Taxes                  | \$3,500         |
| Taxes with Assessments | \$3,500         |
| Tax Year               | 2024            |