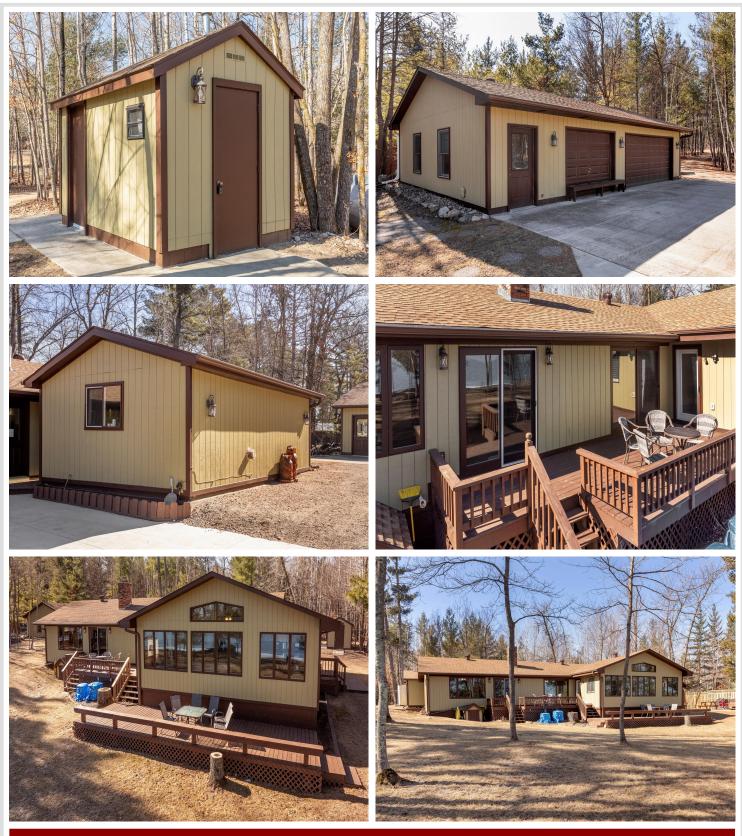

#### **Description:**

This completely remodeled Steamboat Lake Home, with over the top amenities, exudes attention to all the finer details of lake living. These owners have thought of everything! Bright and sunny the main living areas and kitchen are a combination of warm woods and whites that bring a relaxing atmosphere. The newly added master suite opens to a fantastic easterly, panoramic view over the lake. In fact, most of the rooms give you a wonderful shoreline view. Even the outside of this one level home is so well planned that you will want for nothing. (personal private gym, darling bunkhouse, pole building, mature fenced garden and fruit trees, private, entertainment patio with gazebo, screened porch and outdoor shower house/bath) House sits back 100 ft from 200' of hard sandy, level, frontage and Steamboat Lake leads down to Leech Lake via the river. What more can you want? Schedule a showing today and ask your agent to provide you with the list of all the amazing upgrades.