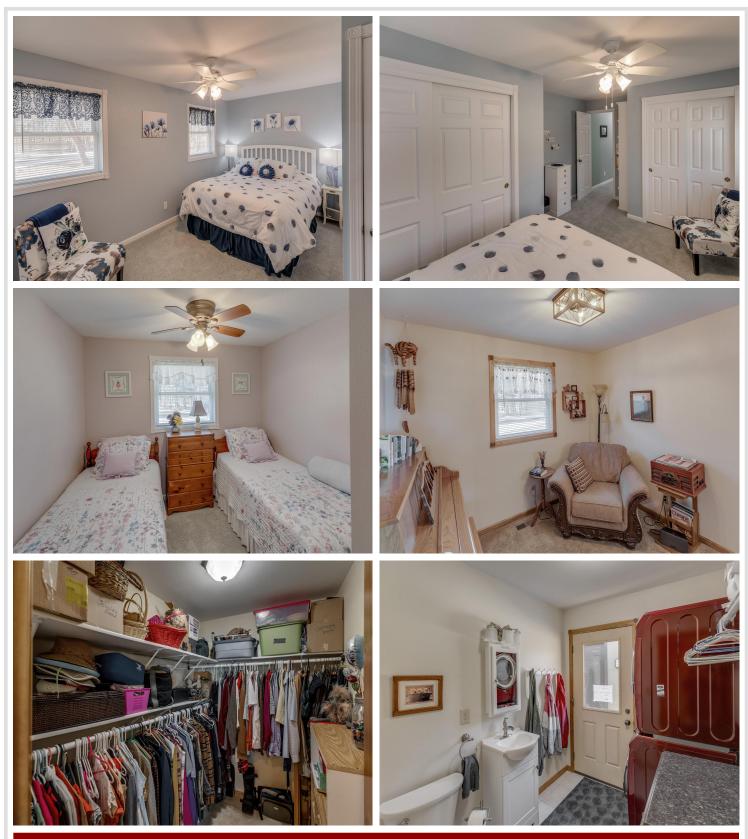

#### **Description:**

This completely remodeled Steamboat Lake Home, with over the top amenities, exudes attention to all the finer details of lake living. These owners have thought of everything! Bright and sunny the main living areas and kitchen are a combination of warm woods and whites that bring a relaxing atmosphere. The newly added master suite opens to a fantastic easterly, panoramic view over the lake. In fact, most of the rooms give you a wonderful shoreline view. Even the outside of this one level home is so well planned that you will want for nothing. (personal private gym, darling bunkhouse, pole building, mature fenced garden and fruit trees, private, entertainment patio with gazebo, screened porch and outdoor shower house/bath) House sits back 100 ft from 200' of hard sandy, level, frontage and Steamboat Lake leads down to Leech Lake via the river. What more can you want? Schedule a showing today and ask your agent to provide you with the list of all the amazing upgrades.