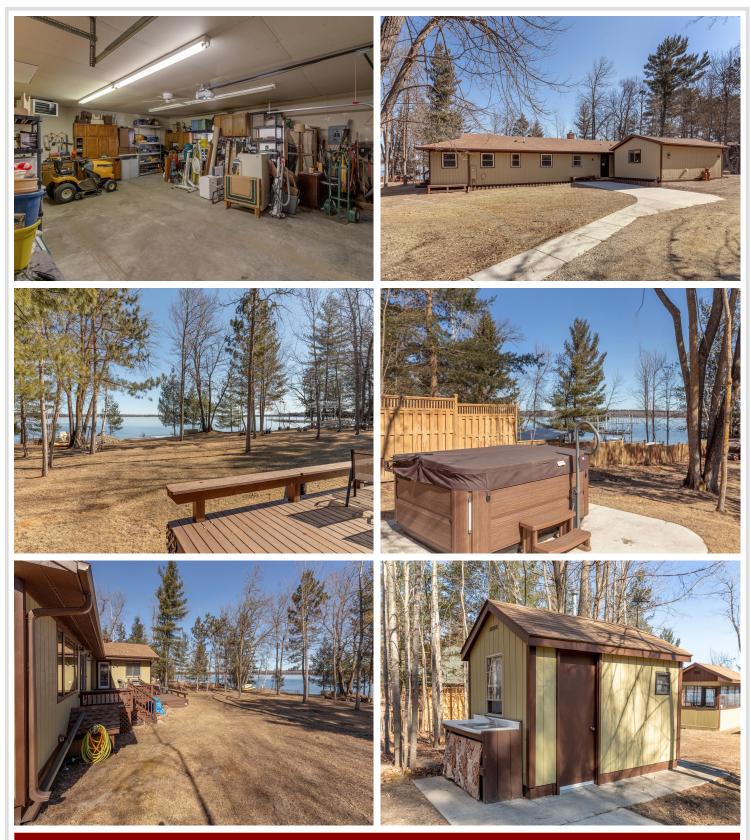

#### **Description:**

This completely remodeled Steamboat Lake Home, with over the top amenities, exudes attention to all the finer details of lake living. These owners have thought of everything! Bright and sunny the main living areas and kitchen are a combination of warm woods and whites that bring a relaxing atmosphere. The newly added master suite opens to a fantastic easterly, panoramic view over the lake. In fact, most of the rooms give you a wonderful shoreline view. Even the outside of this one level home is so well planned that you will want for nothing. (personal private gym, darling bunkhouse, pole building, mature fenced garden and fruit trees, private, entertainment patio with gazebo, screened porch and outdoor shower house/bath) House sits back 100 ft from 200' of hard sandy, level, frontage and Steamboat Lake leads down to Leech Lake via the river. What more can you want? Schedule a showing today and ask your agent to provide you with the list of all the amazing upgrades.