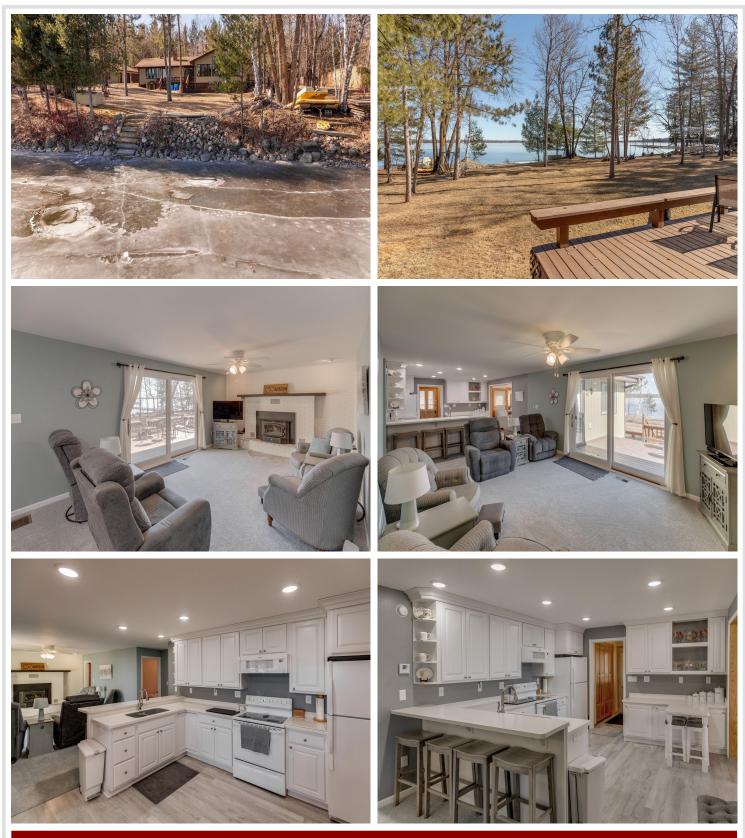

#### **Description:**

This completely remodeled Steamboat Lake Home, with over the top amenities, exudes attention to all the finer details of lake living. These owners have thought of everything! Bright and sunny the main living areas and kitchen are a combination of warm woods and whites that bring a relaxing atmosphere. The newly added master suite opens to a fantastic easterly, panoramic view over the lake. In fact, most of the rooms give you a wonderful shoreline view. Even the outside of this one level home is so well planned that you will want for nothing. (personal private gym, darling bunkhouse, pole building, mature fenced garden and fruit trees, private, entertainment patio with gazebo, screened porch and outdoor shower house/bath) House sits back 100 ft from 200' of hard sandy, level, frontage and Steamboat Lake leads down to Leech Lake via the river. What more can you want? Schedule a showing today and ask your agent to provide you with the list of all the amazing upgrades.