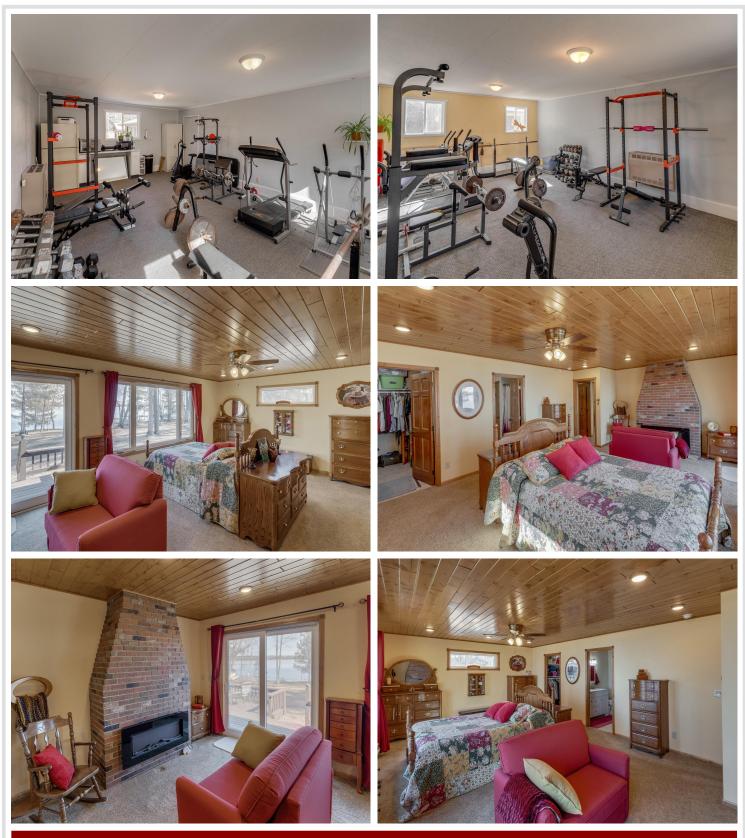

#### **Description:**

This completely remodeled Steamboat Lake Home, with over the top amenities, exudes attention to all the finer details of lake living. These owners have thought of everything! Bright and sunny the main living areas and kitchen are a combination of warm woods and whites that bring a relaxing atmosphere. The newly added master suite opens to a fantastic easterly, panoramic view over the lake. In fact, most of the rooms give you a wonderful shoreline view. Even the outside of this one level home is so well planned that you will want for nothing. (personal private gym, darling bunkhouse, pole building, mature fenced garden and fruit trees, private, entertainment patio with gazebo, screened porch and outdoor shower house/bath) House sits back 100 ft from 200' of hard sandy, level, frontage and Steamboat Lake leads down to Leech Lake via the river. What more can you want? Schedule a showing today and ask your agent to provide you with the list of all the amazing upgrades.