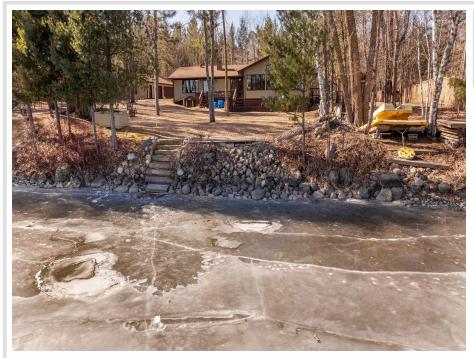

#### **Description:**

This completely remodeled Steamboat Lake Home, with over the top amenities, exudes attention to all the finer details of lake living. These owners have thought of everything! Bright and sunny the main living areas and kitchen are a combination of warm woods and whites that bring a relaxing atmosphere. The newly added master suite opens to a fantastic easterly, panoramic view over the lake. In fact, most of the rooms give you a wonderful shoreline view. Even the outside of this one level home is so well planned that you will want for nothing. (personal private gym, darling bunkhouse, pole building, mature fenced garden and fruit trees, private, entertainment patio with gazebo, screened porch and outdoor shower house/bath) House sits back 100 ft from 200' of hard sandy, level, frontage and Steamboat Lake leads down to Leech Lake via the river. What more can you want? Schedule a showing today and ask your agent to provide you with the list of all the amazing upgrades.