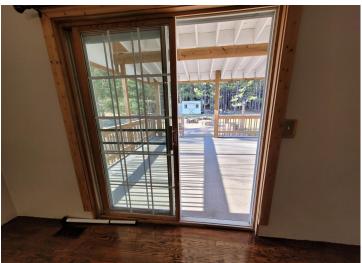

## **Description:**

Excellent Location with Privacy! 5+ BD 4 BA country home on 4 acres near town and schools. Two-car, detached insulated garage and single det garage. Beautiful hardwood floors on main level; full basement with bonus room. Front covered, wrap-around porch; back covered deck with large patio and fire pit. Home has new paint, updated fixtures, ceiling fans. New furnace, water softener and window coverings. Plenty of natural light throughout home. Private, peaceful and convenient location. Storage shed with electric, woodshed, dog kennel, covered back deck with 30 x 16 stamped concrete patio.