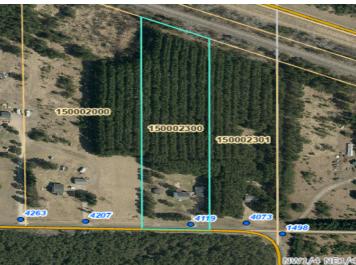

## **Additional Details:**

1999 Year Built Lot Acres 4.1

Lot Dimensions 225x830x200x930

Garage Stalls 3 School District 31 Taxes \$3.302 Taxes with Assessments \$3,302 Tax Year 2024

## **Driving Directions:**

Division St. West to Adams Ave (Co Rd 11); north on Adams Ave to Big North Road; west to property on right, about 1/2 mile.

Listed By: Crystal Lakes Real Estate

Affinity Real Estate Inc. participates in the Regional Multiple Listing Service of Minnesota, Inc Broker Reciprocity (sm) program, allowing us to display other broker's listings on our website. All properties are subject to prior sale, change or withdrawal.