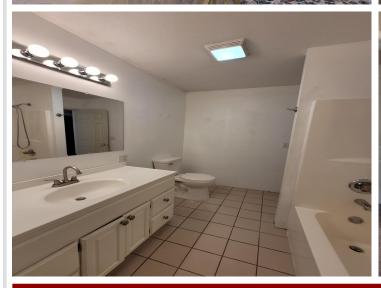

## **Description:**

Excellent Location with Privacy! 5+ BD 4 BA country home on 4 acres near town and schools. Two-car, detached insulated garage and single det garage. Beautiful hardwood floors on main level; full basement with bonus room. Front covered, wrap-around porch; back covered deck with large patio and fire pit. Home has new paint, updated fixtures, ceiling fans. New furnace, water softener and window coverings. Plenty of natural light throughout home. Private, peaceful and convenient location. Storage shed with electric, woodshed, dog kennel, covered back deck with 30 x 16 stamped concrete patio.