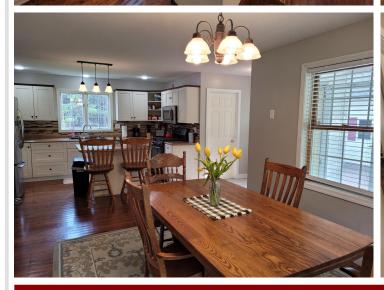

## **Description:**

Excellent Location with Privacy! 5+ BD 4 BA country home on 4 acres near town and schools. Two-car, detached insulated garage and single det garage. Beautiful hardwood floors on main level; full basement with bonus room. Front covered, wrap-around porch; back covered deck with large patio and fire pit. Home has new paint, updated fixtures, ceiling fans. New furnace, water softener and window coverings. Plenty of natural light throughout home. Private, peaceful and convenient location. Storage shed with electric, woodshed, dog kennel, covered back deck with 30 x 16 stamped concrete patio.