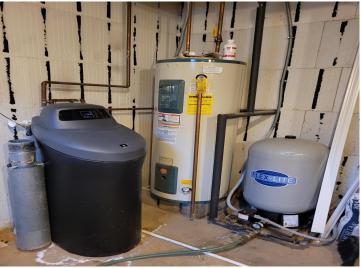

## **Description:**

Excellent Location with Privacy! 5+ BD 4 BA country home on 4 acres near town and schools. Two-car, detached insulated garage and single det garage. Beautiful hardwood floors on main level; full basement with bonus room. Front covered, wrap-around porch; back covered deck with large patio and fire pit. Home has new paint, updated fixtures, ceiling fans. New furnace, water softener and window coverings. Plenty of natural light throughout home. Private, peaceful and convenient location. Storage shed with electric, woodshed, dog kennel, covered back deck with 30 x 16 stamped concrete patio.

## **Additional Features:**

Basement: Finished, Full, Insulating Concrete Forms Fuel: Propane Garage: 3 Heat: Dual, Forced Air Sewer: Private Sewer, Septic System Compliant - Yes, Tank with Drainage Field Water: Submersible - 4 Inch, Private, Well Air Conditioning: Central Air