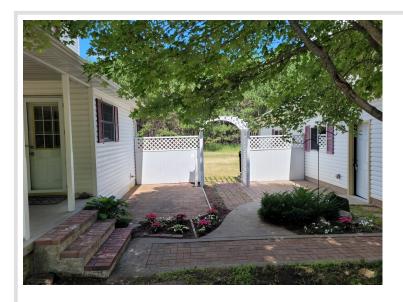

## **Description:**

Excellent Location with Privacy! 5+ BD 4 BA country home on 4 acres near town and schools. Two-car, detached insulated garage and single det garage. Beautiful hardwood floors on main level; full basement with bonus room. Front covered, wrap-around porch; back covered deck with large patio and fire pit. Home has new paint, updated fixtures, ceiling fans. New furnace, water softener and window coverings. Plenty of natural light throughout home. Private, peaceful and convenient location. Storage shed with electric, woodshed, dog kennel, covered back deck with 30 x 16 stamped concrete patio.