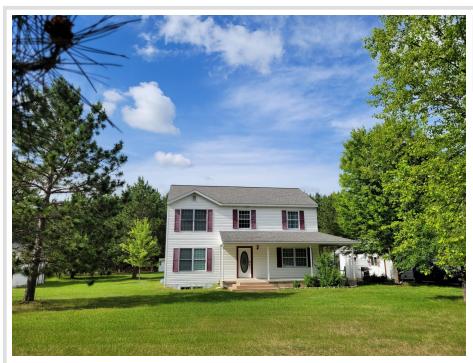

MLS 6508241 Residential

\$335,000

2,802 sq ft 5 bedrooms 4 baths

4119 Grant Valley Road Bemidji MN 56601

Status: Pending

## **Description:**

Excellent Location with Privacy! 5+ BD 4 BA country home on 4 acres near town and schools. Two-car, detached insulated garage and single det garage. Beautiful hardwood floors on main level; full basement with bonus room. Front covered, wrap-around porch; back covered deck with large patio and fire pit. Home has new paint, updated fixtures, ceiling fans. New furnace, water softener and window coverings. Plenty of natural light throughout home. Private, peaceful and convenient location. Storage shed with electric, woodshed, dog kennel, covered back deck with 30 x 16 stamped concrete patio.