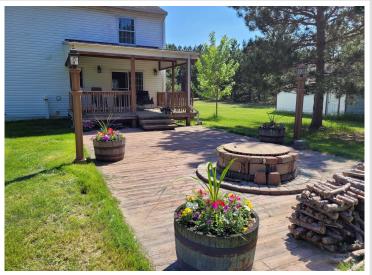

## **Description:**

Excellent Location with Privacy! 5+ BD 4 BA country home on 4 acres near town and schools. Two-car, detached insulated garage and single det garage. Beautiful hardwood floors on main level; full basement with bonus room. Front covered, wrap-around porch; back covered deck with large patio and fire pit. Home has new paint, updated fixtures, ceiling fans. New furnace, water softener and window coverings. Plenty of natural light throughout home. Private, peaceful and convenient location. Storage shed with electric, woodshed, dog kennel, covered back deck with 30 x 16 stamped concrete patio.