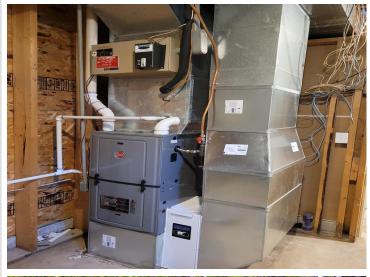

## **Description:**

Excellent Location with Privacy! 5+ BD 4 BA country home on 4 acres near town and schools. Two-car, detached insulated garage and single det garage. Beautiful hardwood floors on main level; full basement with bonus room. Front covered, wrap-around porch; back covered deck with large patio and fire pit. Home has new paint, updated fixtures, ceiling fans. New furnace, water softener and window coverings. Plenty of natural light throughout home. Private, peaceful and convenient location. Storage shed with electric, woodshed, dog kennel, covered back deck with 30 x 16 stamped concrete patio.

## **Additional Features:**

Basement: Finished, Full, Insulating Concrete Forms Fuel: Propane Garage: 3 Heat: Dual, Forced Air Sewer: Private Sewer, Septic System Compliant - Yes, Tank with Drainage Field Water: Submersible - 4 Inch, Private, Well Air Conditioning: Central Air