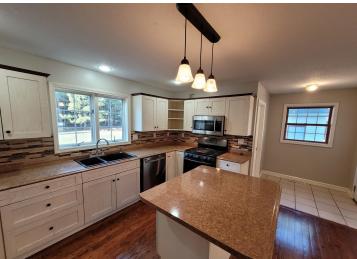

## **Description:**

Excellent Location with Privacy! 5+ BD 4 BA country home on 4 acres near town and schools. Two-car, detached insulated garage and single det garage. Beautiful hardwood floors on main level; full basement with bonus room. Front covered, wrap-around porch; back covered deck with large patio and fire pit. Home has new paint, updated fixtures, ceiling fans. New furnace, water softener and window coverings. Plenty of natural light throughout home. Private, peaceful and convenient location. Storage shed with electric, woodshed, dog kennel, covered back deck with 30 x 16 stamped concrete patio.