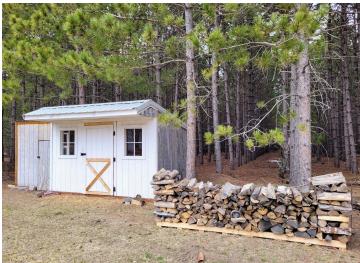

## **Description:**

Excellent Location with Privacy! 5+ BD 4 BA country home on 4 acres near town and schools. Two-car, detached insulated garage and single det garage. Beautiful hardwood floors on main level; full basement with bonus room. Front covered, wrap-around porch; back covered deck with large patio and fire pit. Home has new paint, updated fixtures, ceiling fans. New furnace, water softener and window coverings. Plenty of natural light throughout home. Private, peaceful and convenient location. Storage shed with electric, woodshed, dog kennel, covered back deck with 30 x 16 stamped concrete patio.