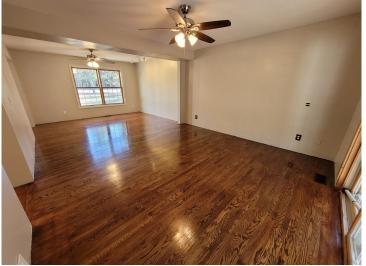

## **Description:**

Excellent Location with Privacy! 5+ BD 4 BA country home on 4 acres near town and schools. Two-car, detached insulated garage and single det garage. Beautiful hardwood floors on main level; full basement with bonus room. Front covered, wrap-around porch; back covered deck with large patio and fire pit. Home has new paint, updated fixtures, ceiling fans. New furnace, water softener and window coverings. Plenty of natural light throughout home. Private, peaceful and convenient location. Storage shed with electric, woodshed, dog kennel, covered back deck with 30 x 16 stamped concrete patio.