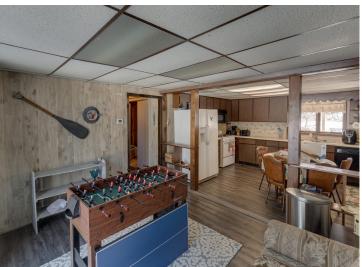

## **Description:**

Located on Long Lake #2, this 3 bedroom, 2 bathroom year round home comes fully furnished and is ready for enjoyment. Kitchen, family room, 1 bed and 1bath on lower level. 2 beds, 1 bath, and living room on upper level. Great lake views from the deck and just steps away from the sandy waters edge. Paved driveway with a detached 2 car garage. Several recent updates on the home include, roof, siding, deck/patio, waterproof vinyl flooring, boiler, water heater and softener. Dock is included.