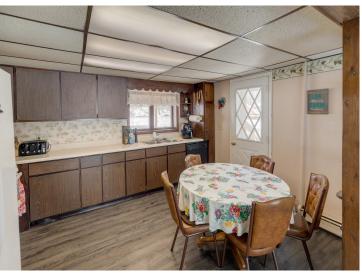

## **Description:**

Located on Long Lake #2, this 3 bedroom, 2 bathroom year round home comes fully furnished and is ready for enjoyment. Kitchen, family room, 1 bed and 1bath on lower level. 2 beds, 1 bath, and living room on upper level. Great lake views from the deck and just steps away from the sandy waters edge. Paved driveway with a detached 2 car garage. Several recent updates on the home include, roof, siding, deck/patio, waterproof vinyl flooring, boiler, water heater and softener. Dock is included.