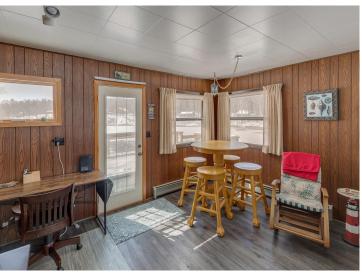

## **Description:**

Located on Long Lake #2, this 3 bedroom, 2 bathroom year round home comes fully furnished and is ready for enjoyment. Kitchen, family room, 1 bed and 1bath on lower level. 2 beds, 1 bath, and living room on upper level. Great lake views from the deck and just steps away from the sandy waters edge. Paved driveway with a detached 2 car garage. Several recent updates on the home include, roof, siding, deck/patio, waterproof vinyl flooring, boiler, water heater and softener. Dock is included.