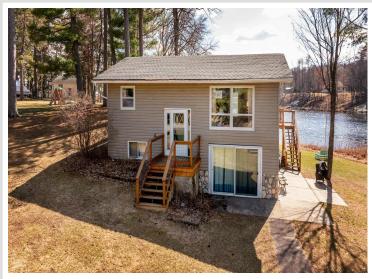

MLS 6508406 Lake Home

\$315,000

1,390 sq ft 3 bedrooms 2 baths

2557 Birch Park Drive Backus MN 56435

Waterfront: Long Lake (11025800)

Status: Canceled

## **Description:**

Located on Long Lake #2, this 3 bedroom, 2 bathroom year round home comes fully furnished and is ready for enjoyment. Kitchen, family room, 1 bed and 1bath on lower level. 2 beds, 1 bath, and living room on upper level. Great lake views from the deck and just steps away from the sandy waters edge. Paved driveway with a detached 2 car garage. Several recent updates on the home include, roof, siding, deck/patio, waterproof vinyl flooring, boiler, water heater and softener. Dock is included.