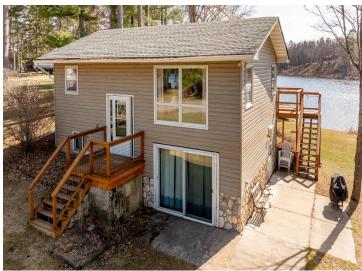

## **Description:**

Located on Long Lake #2, this 3 bedroom, 2 bathroom year round home comes fully furnished and is ready for enjoyment. Kitchen, family room, 1 bed and 1bath on lower level. 2 beds, 1 bath, and living room on upper level. Great lake views from the deck and just steps away from the sandy waters edge. Paved driveway with a detached 2 car garage. Several recent updates on the home include, roof, siding, deck/patio, waterproof vinyl flooring, boiler, water heater and softener. Dock is included.

## **Additional Details:**

Year Built 1977
Lot Acres 0.52
Lot Dimensions 160x143

Garage Stalls 2
School District 113
Taxes \$1,796
Taxes with Assessments \$1,862
Tax Year 2023