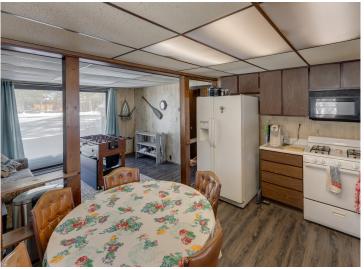

## **Description:**

Located on Long Lake #2, this 3 bedroom, 2 bathroom year round home comes fully furnished and is ready for enjoyment. Kitchen, family room, 1 bed and 1bath on lower level. 2 beds, 1 bath, and living room on upper level. Great lake views from the deck and just steps away from the sandy waters edge. Paved driveway with a detached 2 car garage. Several recent updates on the home include, roof, siding, deck/patio, waterproof vinyl flooring, boiler, water heater and softener. Dock is included.