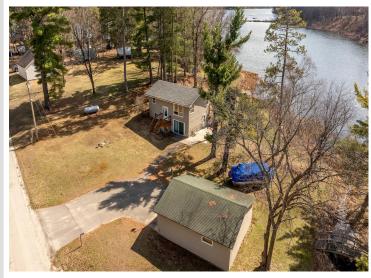

## **Description:**

Located on Long Lake #2, this 3 bedroom, 2 bathroom year round home comes fully furnished and is ready for enjoyment. Kitchen, family room, 1 bed and 1bath on lower level. 2 beds, 1 bath, and living room on upper level. Great lake views from the deck and just steps away from the sandy waters edge. Paved driveway with a detached 2 car garage. Several recent updates on the home include, roof, siding, deck/patio, waterproof vinyl flooring, boiler, water heater and softener. Dock is included.

## **Additional Details:**

Year Built 1977
Lot Acres 0.52
Lot Dimensions 160x143

Garage Stalls 2
School District 113
Taxes \$1,796
Taxes with Assessments \$1,862
Tax Year 2023