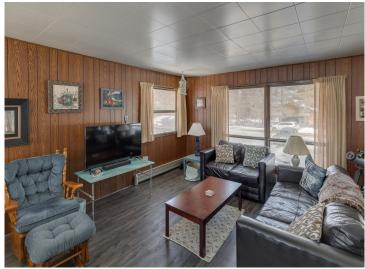

## **Description:**

Located on Long Lake #2, this 3 bedroom, 2 bathroom year round home comes fully furnished and is ready for enjoyment. Kitchen, family room, 1 bed and 1bath on lower level. 2 beds, 1 bath, and living room on upper level. Great lake views from the deck and just steps away from the sandy waters edge. Paved driveway with a detached 2 car garage. Several recent updates on the home include, roof, siding, deck/patio, waterproof vinyl flooring, boiler, water heater and softener. Dock is included.