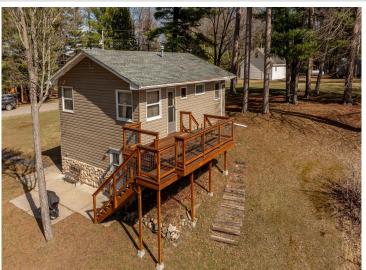

## **Description:**

Located on Long Lake #2, this 3 bedroom, 2 bathroom year round home comes fully furnished and is ready for enjoyment. Kitchen, family room, 1 bed and 1bath on lower level. 2 beds, 1 bath, and living room on upper level. Great lake views from the deck and just steps away from the sandy waters edge. Paved driveway with a detached 2 car garage. Several recent updates on the home include, roof, siding, deck/patio, waterproof vinyl flooring, boiler, water heater and softener. Dock is included.