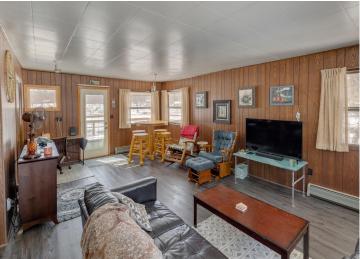

## **Description:**

Located on Long Lake #2, this 3 bedroom, 2 bathroom year round home comes fully furnished and is ready for enjoyment. Kitchen, family room, 1 bed and 1bath on lower level. 2 beds, 1 bath, and living room on upper level. Great lake views from the deck and just steps away from the sandy waters edge. Paved driveway with a detached 2 car garage. Several recent updates on the home include, roof, siding, deck/patio, waterproof vinyl flooring, boiler, water heater and softener. Dock is included.