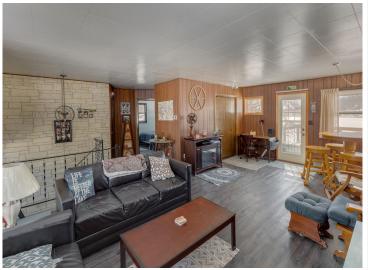

## **Description:**

Located on Long Lake #2, this 3 bedroom, 2 bathroom year round home comes fully furnished and is ready for enjoyment. Kitchen, family room, 1 bed and 1bath on lower level. 2 beds, 1 bath, and living room on upper level. Great lake views from the deck and just steps away from the sandy waters edge. Paved driveway with a detached 2 car garage. Several recent updates on the home include, roof, siding, deck/patio, waterproof vinyl flooring, boiler, water heater and softener. Dock is included.