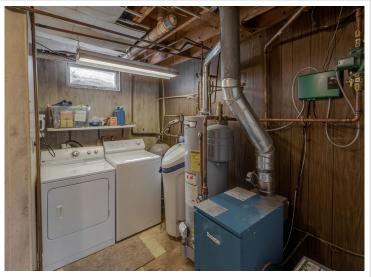

## **Description:**

Located on Long Lake #2, this 3 bedroom, 2 bathroom year round home comes fully furnished and is ready for enjoyment. Kitchen, family room, 1 bed and 1bath on lower level. 2 beds, 1 bath, and living room on upper level. Great lake views from the deck and just steps away from the sandy waters edge. Paved driveway with a detached 2 car garage. Several recent updates on the home include, roof, siding, deck/patio, waterproof vinyl flooring, boiler, water heater and softener. Dock is included.

## **Additional Features:**

Basement: Walkout Fuel: Propane Garage: 2 Heat: Boiler Sewer: Private Sewer, Tank with Drainage Field Water: Submersible - 4 Inch, Drilled Air Conditioning: Window Unit(s)