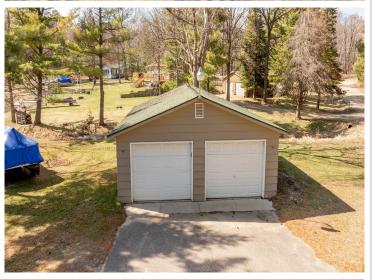

## **Description:**

Located on Long Lake #2, this 3 bedroom, 2 bathroom year round home comes fully furnished and is ready for enjoyment. Kitchen, family room, 1 bed and 1bath on lower level. 2 beds, 1 bath, and living room on upper level. Great lake views from the deck and just steps away from the sandy waters edge. Paved driveway with a detached 2 car garage. Several recent updates on the home include, roof, siding, deck/patio, waterproof vinyl flooring, boiler, water heater and softener. Dock is included.

## **Additional Details:**

Year Built 1977
Lot Acres 0.52
Lot Dimensions 160x143

Garage Stalls 2
School District 113
Taxes \$1,796
Taxes with Assessments \$1,862
Tax Year 2023