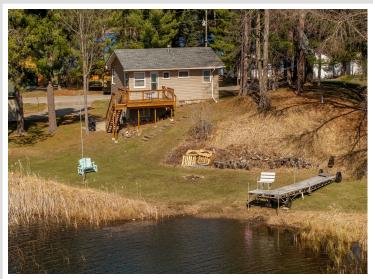

## **Description:**

Located on Long Lake #2, this 3 bedroom, 2 bathroom year round home comes fully furnished and is ready for enjoyment. Kitchen, family room, 1 bed and 1bath on lower level. 2 beds, 1 bath, and living room on upper level. Great lake views from the deck and just steps away from the sandy waters edge. Paved driveway with a detached 2 car garage. Several recent updates on the home include, roof, siding, deck/patio, waterproof vinyl flooring, boiler, water heater and softener. Dock is included.