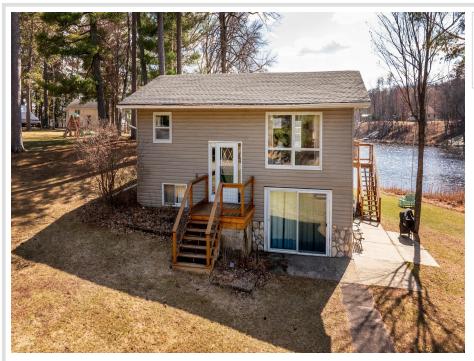

MLS 6508406 Lake Home

\$315,000

1,390 sq ft 3 bedrooms 2 baths

2557 Birch Park Drive Backus MN 56435

Waterfront: Long Lake (11025800)

Status: Canceled

## **Description:**

Located on Long Lake #2, this 3 bedroom, 2 bathroom year round home comes fully furnished and is ready for enjoyment. Kitchen, family room, 1 bed and 1bath on lower level. 2 beds, 1 bath, and living room on upper level. Great lake views from the deck and just steps away from the sandy waters edge. Paved driveway with a detached 2 car garage. Several recent updates on the home include, roof, siding, deck/patio, waterproof vinyl flooring, boiler, water heater and softener. Dock is included.