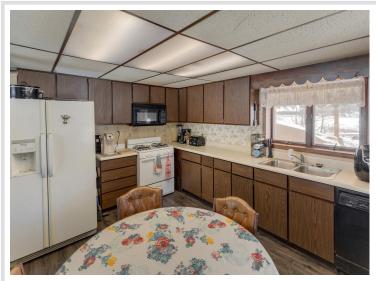

## **Description:**

Located on Long Lake #2, this 3 bedroom, 2 bathroom year round home comes fully furnished and is ready for enjoyment. Kitchen, family room, 1 bed and 1bath on lower level. 2 beds, 1 bath, and living room on upper level. Great lake views from the deck and just steps away from the sandy waters edge. Paved driveway with a detached 2 car garage. Several recent updates on the home include, roof, siding, deck/patio, waterproof vinyl flooring, boiler, water heater and softener. Dock is included.