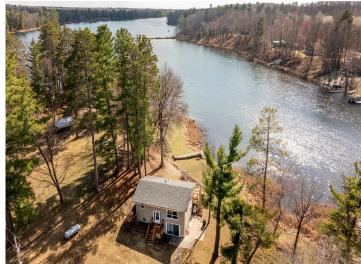

## **Description:**

Located on Long Lake #2, this 3 bedroom, 2 bathroom year round home comes fully furnished and is ready for enjoyment. Kitchen, family room, 1 bed and 1bath on lower level. 2 beds, 1 bath, and living room on upper level. Great lake views from the deck and just steps away from the sandy waters edge. Paved driveway with a detached 2 car garage. Several recent updates on the home include, roof, siding, deck/patio, waterproof vinyl flooring, boiler, water heater and softener. Dock is included.