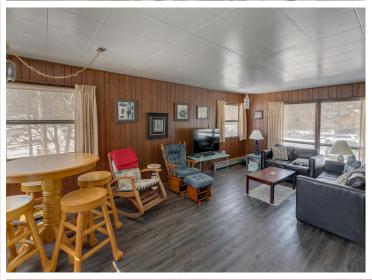

## **Description:**

Located on Long Lake #2, this 3 bedroom, 2 bathroom year round home comes fully furnished and is ready for enjoyment. Kitchen, family room, 1 bed and 1bath on lower level. 2 beds, 1 bath, and living room on upper level. Great lake views from the deck and just steps away from the sandy waters edge. Paved driveway with a detached 2 car garage. Several recent updates on the home include, roof, siding, deck/patio, waterproof vinyl flooring, boiler, water heater and softener. Dock is included.