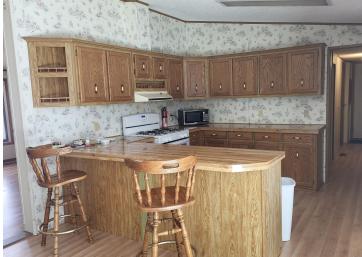

## **Description:**

Little Floyd Lake Home with 3 bedrooms and 2 full baths, plus a living room and family room. The Dining Room walks out to a large deck that overlooks the lake, faces west to give you sun set views that I am sure you will never get tired of. Do you have lake toys? How about a 24x32 garage and 2 storage sheds. Property also has a RV hookup for additional friends and family. This lake with 9+ feet of water clarity is a great recreation Lake and also offering superior fishing. Located on a paved road close to Detroit Lakes and ease commute from Fargo/Moorhead. We have a plumber letting us know what it will take to be able to use this home year around.