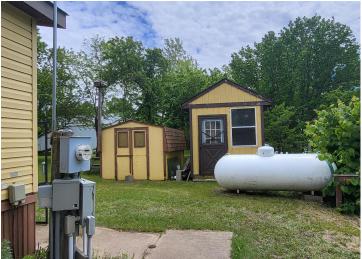

## **Description:**

Little Floyd Lake Home with 3 bedrooms and 2 full baths, plus a living room and family room. The Dining Room walks out to a large deck that overlooks the lake, faces west to give you sun set views that I am sure you will never get tired of. Do you have lake toys? How about a 24x32 garage and 2 storage sheds. Property also has a RV hookup for additional friends and family. This lake with 9+ feet of water clarity is a great recreation Lake and also offering superior fishing. Located on a paved road close to Detroit Lakes and ease commute from Fargo/Moorhead. We have a plumber letting us know what it will take to be able to use this home year around.