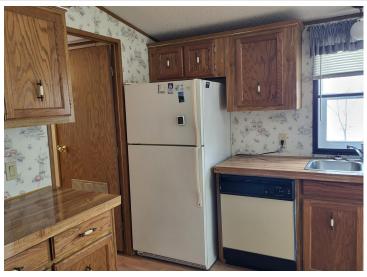

## **Description:**

Little Floyd Lake Home with 3 bedrooms and 2 full baths, plus a living room and family room. The Dining Room walks out to a large deck that overlooks the lake, faces west to give you sun set views that I am sure you will never get tired of. Do you have lake toys? How about a 24x32 garage and 2 storage sheds. Property also has a RV hookup for additional friends and family. This lake with 9+ feet of water clarity is a great recreation Lake and also offering superior fishing. Located on a paved road close to Detroit Lakes and ease commute from Fargo/Moorhead. We have a plumber letting us know what it will take to be able to use this home year around.