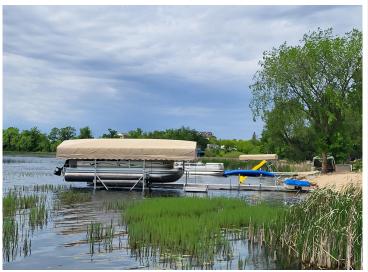

## **Description:**

Little Floyd Lake Home with 3 bedrooms and 2 full baths, plus a living room and family room. The Dining Room walks out to a large deck that overlooks the lake, faces west to give you sun set views that I am sure you will never get tired of. Do you have lake toys? How about a 24x32 garage and 2 storage sheds. Property also has a RV hookup for additional friends and family. This lake with 9+ feet of water clarity is a great recreation Lake and also offering superior fishing. Located on a paved road close to Detroit Lakes and ease commute from Fargo/Moorhead. We have a plumber letting us know what it will take to be able to use this home year around.