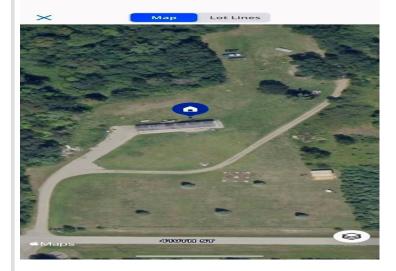

### **Description:**

5 beautiful acres in Guthrie township featuring woods, open area and plenty of privacy. This 2 bed 2 bath 1280 square feet home comes with many recent updates including flooring, paint, kitchen cabinets, and a Brand new roof! Perhaps the best feature of this property are the 5 RV hook-ups (electric and sewer) in the back of the lot with income earning potential or for endless other opportunities like hosting a family reunion, graduation party, or wedding. Don't miss this rare opportunity in the heart of Hubbard County