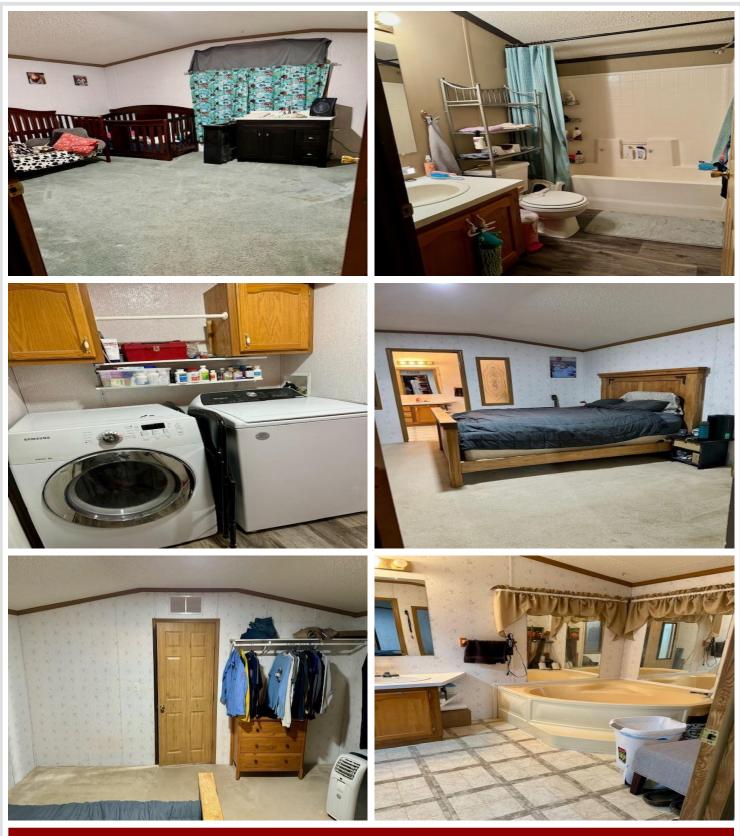

### **Description:**

5 beautiful acres in Guthrie township featuring woods, open area and plenty of privacy. This 2 bed 2 bath 1280 square feet home comes with many recent updates including flooring, paint, kitchen cabinets, and a Brand new roof! Perhaps the best feature of this property are the 5 RV hook-ups (electric and sewer) in the back of the lot with income earning potential or for endless other opportunities like hosting a family reunion, graduation party, or wedding. Don't miss this rare opportunity in the heart of Hubbard County