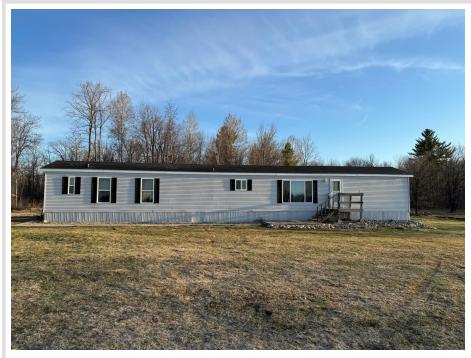

# \$169,500

1,280 sq ft 2 bedrooms 2 baths

25756 410th Street Laporte MN 56461

Status: Active

### **Description:**

5 beautiful acres in Guthrie township featuring woods, open area and plenty of privacy. This 2 bed 2 bath 1280 square feet home comes with many recent updates including flooring, paint, kitchen cabinets, and a Brand new roof! Perhaps the best feature of this property are the 5 RV hook-ups (electric and sewer) in the back of the lot with income earning potential or for endless other opportunities like hosting a family reunion, graduation party, or wedding. Don't miss this rare opportunity in the heart of Hubbard County