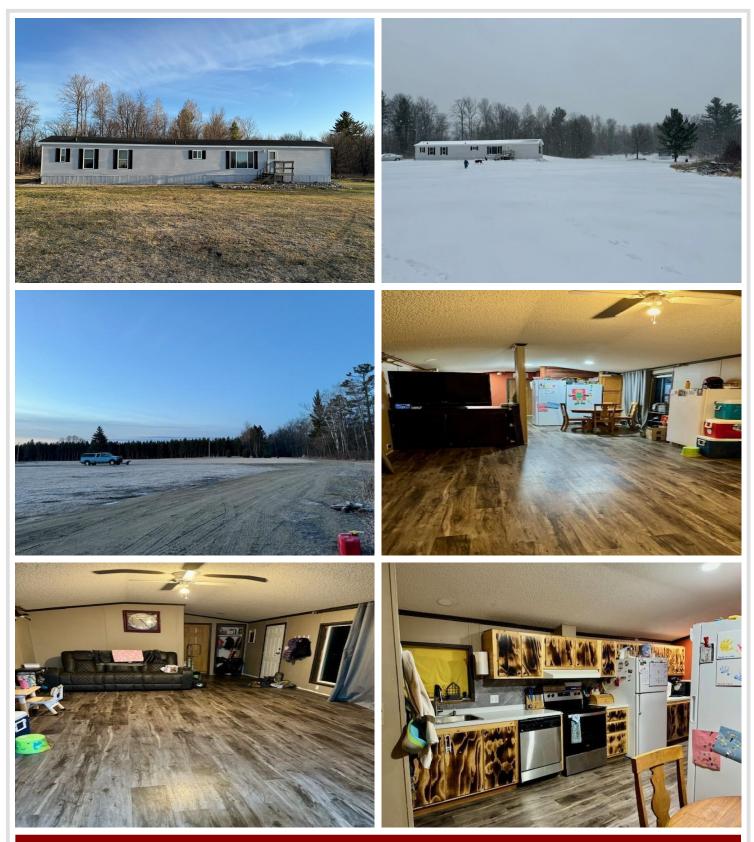

### **Description:**

5 beautiful acres in Guthrie township featuring woods, open area and plenty of privacy. This 2 bed 2 bath 1280 square feet home comes with many recent updates including flooring, paint, kitchen cabinets, and a Brand new roof! Perhaps the best feature of this property are the 5 RV hook-ups (electric and sewer) in the back of the lot with income earning potential or for endless other opportunities like hosting a family reunion, graduation party, or wedding. Don't miss this rare opportunity in the heart of Hubbard County