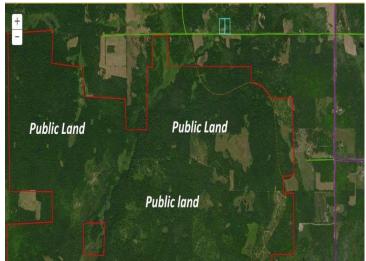

## **Description:**

Economically priced 10 acres in the heart of the Northwoods located north of Itasca Park off a township gravel road! Bear Creek runs through the property and the beavers have dammed it up creating a wildlife pond. It appears that you could cross the creek with a bridge or culvert on the east end of the property. This would make a really neat get-away with 100's of acres of public land at your doorstep along with miles of trails for wheeling!

## **Additional Details:**

Lot Acres 10

Lot Dimensions660x660School District162Taxes\$92Taxes with Assessments\$92

Tax Year 2024

## **Driving Directions:**

From Hwy 2 east of Shevlin, south on CR#2 for 12.5 miles, right on 240th St 1.25 miles. Property on the right.

Listed By: Realty Experts, LLC

Affinity Real Estate Inc. participates in the Regional Multiple Listing Service of Minnesota, Inc Broker Reciprocity (sm) program, allowing us to display other broker's listings on our website. All properties are subject to prior sale, change or withdrawal.