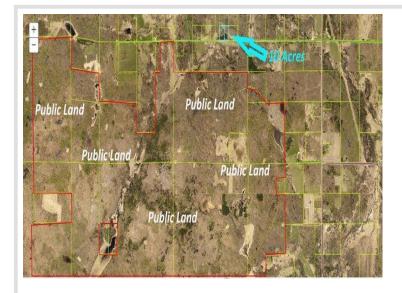

## **Description:**

Economically priced 10 acres in the heart of the Northwoods located north of Itasca Park off a township gravel road! Bear Creek runs through the property and the beavers have dammed it up creating a wildlife pond. It appears that you could cross the creek with a bridge or culvert on the east end of the property. This would make a really neat get-away with 100's of acres of public land at your doorstep along with miles of trails for wheeling!