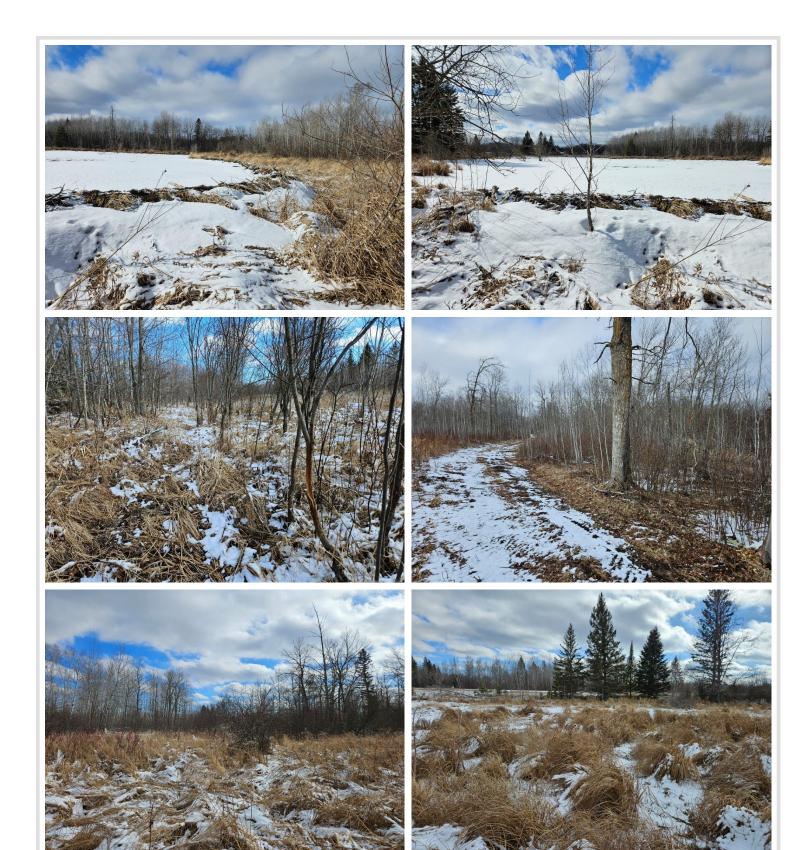

## **Description:**

Economically priced 10 acres in the heart of the Northwoods located north of Itasca Park off a township gravel road! Bear Creek runs through the property and the beavers have dammed it up creating a wildlife pond. It appears that you could cross the creek with a bridge or culvert on the east end of the property. This would make a really neat get-away with 100's of acres of public land at your doorstep along with miles of trails for wheeling!