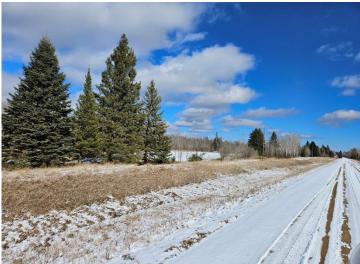

## **Description:**

Economically priced 10 acres in the heart of the Northwoods located north of Itasca Park off a township gravel road! Bear Creek runs through the property and the beavers have dammed it up creating a wildlife pond. It appears that you could cross the creek with a bridge or culvert on the east end of the property. This would make a really neat get-away with 100's of acres of public land at your doorstep along with miles of trails for wheeling!

## **Driving Directions:**

From Hwy 2 east of Shevlin, south on CR#2 for 12.5 miles, right on 240th St 1.25 miles. Property on the right.

Listed By: Realty Experts, LLC

Affinity Real Estate Inc. participates in the Regional Multiple Listing Service of Minnesota, Inc Broker Reciprocity (sm) program, allowing us to display other broker's listings on our website. All properties are subject to prior sale, change or withdrawal.