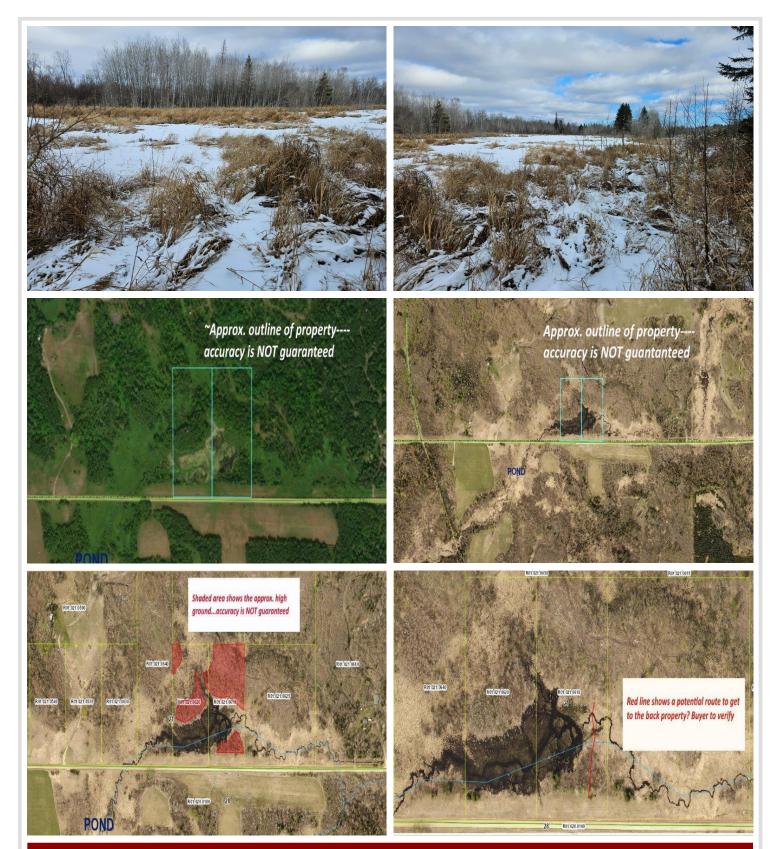

## **Description:**

Economically priced 10 acres in the heart of the Northwoods located north of Itasca Park off a township gravel road! Bear Creek runs through the property and the beavers have dammed it up creating a wildlife pond. It appears that you could cross the creek with a bridge or culvert on the east end of the property. This would make a really neat get-away with 100's of acres of public land at your doorstep along with miles of trails for wheeling!

## **Additional Details:**

Lot Acres 10

Lot Dimensions660x660School District162Taxes\$92Taxes with Assessments\$92

Tax Year 2024

## **Driving Directions:**

From Hwy 2 east of Shevlin, south on CR#2 for 12.5 miles, right on 240th St 1.25 miles. Property on the right.

Listed By: Realty Experts, LLC

Affinity Real Estate Inc. participates in the Regional Multiple Listing Service of Minnesota, Inc Broker Reciprocity (sm) program, allowing us to display other broker's listings on our website. All properties are subject to prior sale, change or withdrawal.