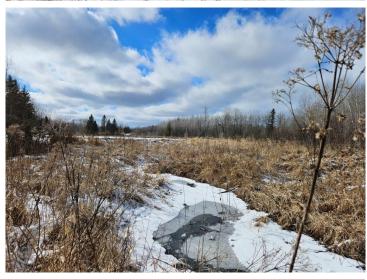

## **Description:**

Economically priced 10 acres in the heart of the Northwoods located north of Itasca Park off a township gravel road! Bear Creek runs through the property and the beavers have dammed it up creating a wildlife pond. It appears that you could cross the creek with a bridge or culvert on the east end of the property. This would make a really neat get-away with 100's of acres of public land at your doorstep along with miles of trails for wheeling!