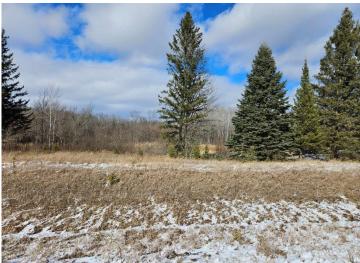

## **Description:**

Economically priced 10 acres in the heart of the Northwoods located north of Itasca Park off a township gravel road! Bear Creek runs through the property and the beavers have dammed it up creating a wildlife pond. It appears that you could cross the creek with a bridge or culvert on the east end of the property. This would make a really neat get-away with 100's of acres of public land at your doorstep along with miles of trails for wheeling!

## **Additional Details:**

Lot Acres 10

Lot Dimensions660x660School District162Taxes\$92Taxes with Assessments\$92

Tax Year 2024