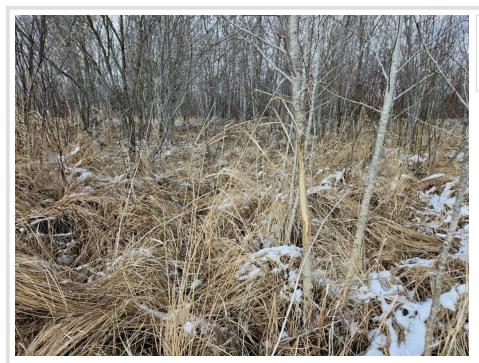

## **Description:**

Economically priced 10 acres in the heart of the Northwoods located north of Itasca Park off a township gravel road! Bear Creek runs through the property and the beavers have dammed it up creating a wildlife pond. It appears that you could cross the creek with a bridge or culvert on the east end of the property. This would make a really neat get-away with 100's of acres of public land at your doorstep along with miles of trails for wheeling!