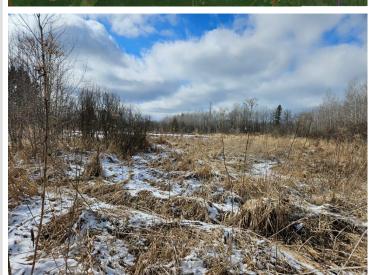

## **Description:**

Economically priced 10 acres in the heart of the Northwoods located north of Itasca Park off a township gravel road! Bear Creek runs through the property and the beavers have dammed it up creating a wildlife pond. It appears that you could cross the creek with a bridge or culvert on the east end of the property. This would make a really neat get-away with 100's of acres of public land at your doorstep along with miles of trails for wheeling!