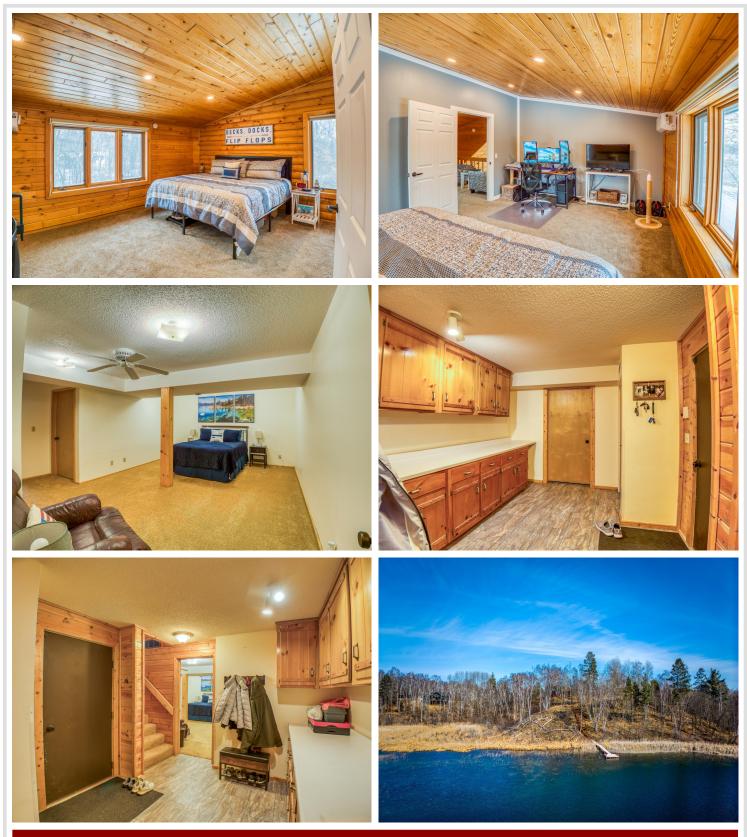

## **Description:**

Nestled along the picturesque shores of this private lake, this enchanting 3bd 3.5bth log home boasts over 375ft of private lakeshore with breathtaking views that greet you from almost every room. At 64ft deep, this private lake is not only exceptionally clear but it houses bass, northern, sun fish, and other pan fish. The charm of this home embraces the unmistakable "up north" feel. On colder nights snuggle up next to your fireplace to take in all the warmth this home has to offer. Additionally this home has a wonderful loft space perfect for visitors or an at home office. This home is set on 7.43 beautiful acres with an asphalt driveway, covered front entry, two car attached garage and a 16'x20' storage shed with power for all your toys!

## Additional Features:

Basement: Block, Daylight/Lookout Windows, Full, Partially Finished, Walkout Fuel: Electric, Propane Garage: 2 Heat: Forced Air, Fireplace(s) Sewer: Private Sewer, Tank with Drainage Field Water: Submersible - 4 Inch, Private, Well Air Conditioning: Central Air