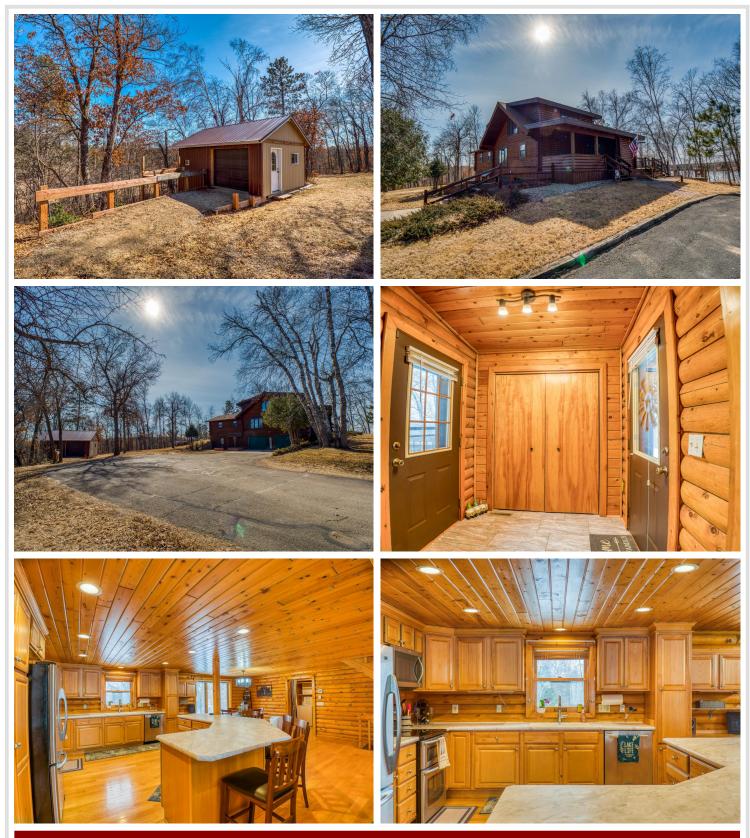

## **Description:**

Nestled along the picturesque shores of this private lake, this enchanting 3bd 3.5bth log home boasts over 375ft of private lakeshore with breathtaking views that greet you from almost every room. At 64ft deep, this private lake is not only exceptionally clear but it houses bass, northern, sun fish, and other pan fish. The charm of this home embraces the unmistakable "up north" feel. On colder nights snuggle up next to your fireplace to take in all the warmth this home has to offer. Additionally this home has a wonderful loft space perfect for visitors or an at home office. This home is set on 7.43 beautiful acres with an asphalt driveway, covered front entry, two car attached garage and a 16'x20' storage shed with power for all your toys!

## Additional Details:

| Year Built             | 1991            |
|------------------------|-----------------|
| Lot Acres              | 7.43            |
| Lot Dimensions         | 468x824x317x834 |
| Garage Stalls          | 2               |
| School District        | 31              |
| Taxes                  | \$1,610         |
| Taxes with Assessments | \$1,610         |
| Tax Year               | 2023            |
|                        |                 |