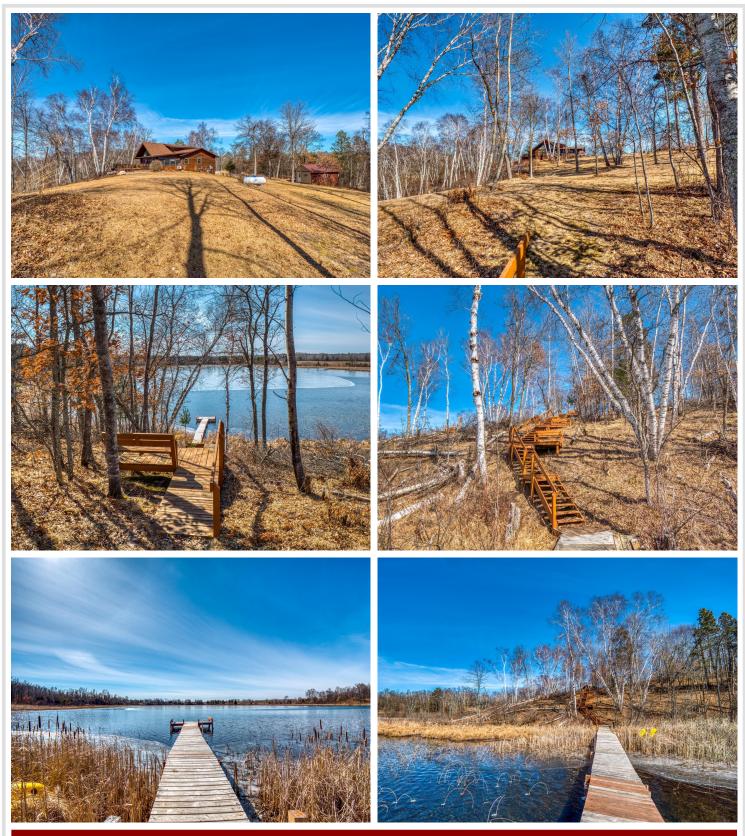

## **Description:**

Nestled along the picturesque shores of this private lake, this enchanting 3bd 3.5bth log home boasts over 375ft of private lakeshore with breathtaking views that greet you from almost every room. At 64ft deep, this private lake is not only exceptionally clear but it houses bass, northern, sun fish, and other pan fish. The charm of this home embraces the unmistakable "up north" feel. On colder nights snuggle up next to your fireplace to take in all the warmth this home has to offer. Additionally this home has a wonderful loft space perfect for visitors or an at home office. This home is set on 7.43 beautiful acres with an asphalt driveway, covered front entry, two car attached garage and a 16'x20' storage shed with power for all your toys!