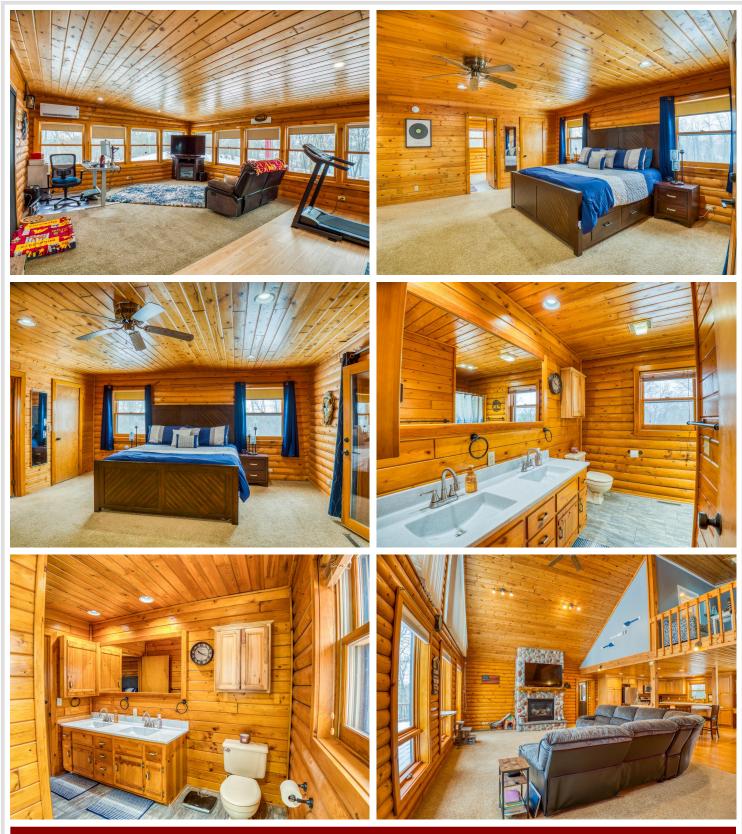

## **Description:**

Nestled along the picturesque shores of this private lake, this enchanting 3bd 3.5bth log home boasts over 375ft of private lakeshore with breathtaking views that greet you from almost every room. At 64ft deep, this private lake is not only exceptionally clear but it houses bass, northern, sun fish, and other pan fish. The charm of this home embraces the unmistakable "up north" feel. On colder nights snuggle up next to your fireplace to take in all the warmth this home has to offer. Additionally this home has a wonderful loft space perfect for visitors or an at home office. This home is set on 7.43 beautiful acres with an asphalt driveway, covered front entry, two car attached garage and a 16'x20' storage shed with power for all your toys!