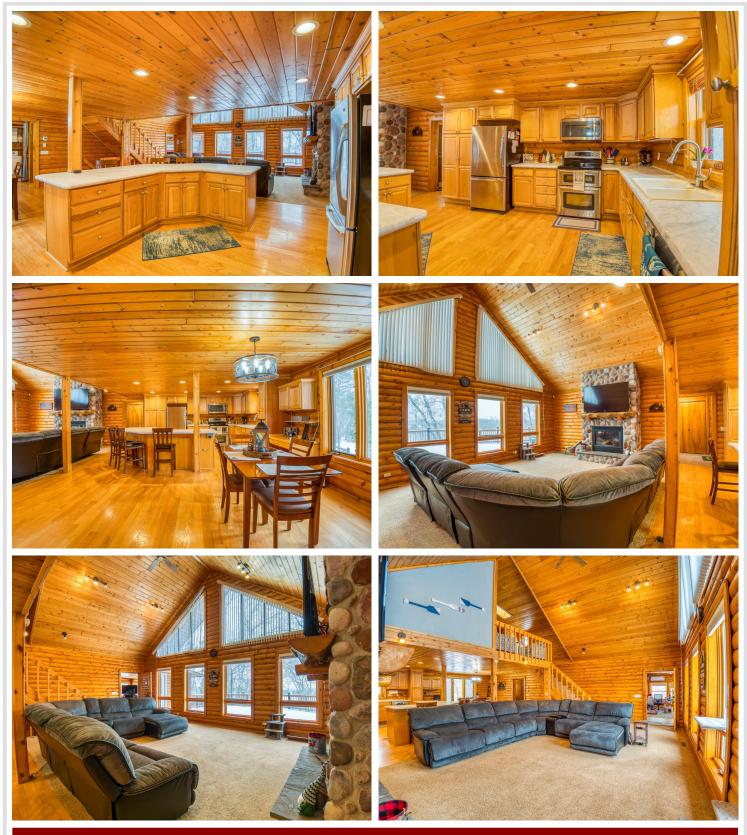

## **Description:**

Nestled along the picturesque shores of this private lake, this enchanting 3bd 3.5bth log home boasts over 375ft of private lakeshore with breathtaking views that greet you from almost every room. At 64ft deep, this private lake is not only exceptionally clear but it houses bass, northern, sun fish, and other pan fish. The charm of this home embraces the unmistakable "up north" feel. On colder nights snuggle up next to your fireplace to take in all the warmth this home has to offer. Additionally this home has a wonderful loft space perfect for visitors or an at home office. This home is set on 7.43 beautiful acres with an asphalt driveway, covered front entry, two car attached garage and a 16'x20' storage shed with power for all your toys!