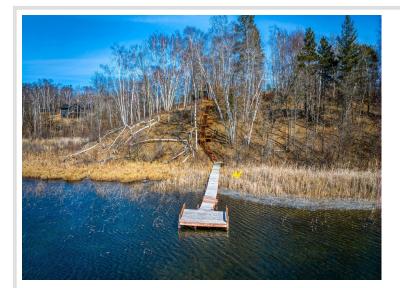

## **Description:**

Nestled along the picturesque shores of this private lake, this enchanting 3bd 3.5bth log home boasts over 375ft of private lakeshore with breathtaking views that greet you from almost every room. At 64ft deep, this private lake is not only exceptionally clear but it houses bass, northern, sun fish, and other pan fish. The charm of this home embraces the unmistakable "up north" feel. On colder nights snuggle up next to your fireplace to take in all the warmth this home has to offer. Additionally this home has a wonderful loft space perfect for visitors or an at home office. This home is set on 7.43 beautiful acres with an asphalt driveway, covered front entry, two car attached garage and a 16'x20' storage shed with power for all your toys!