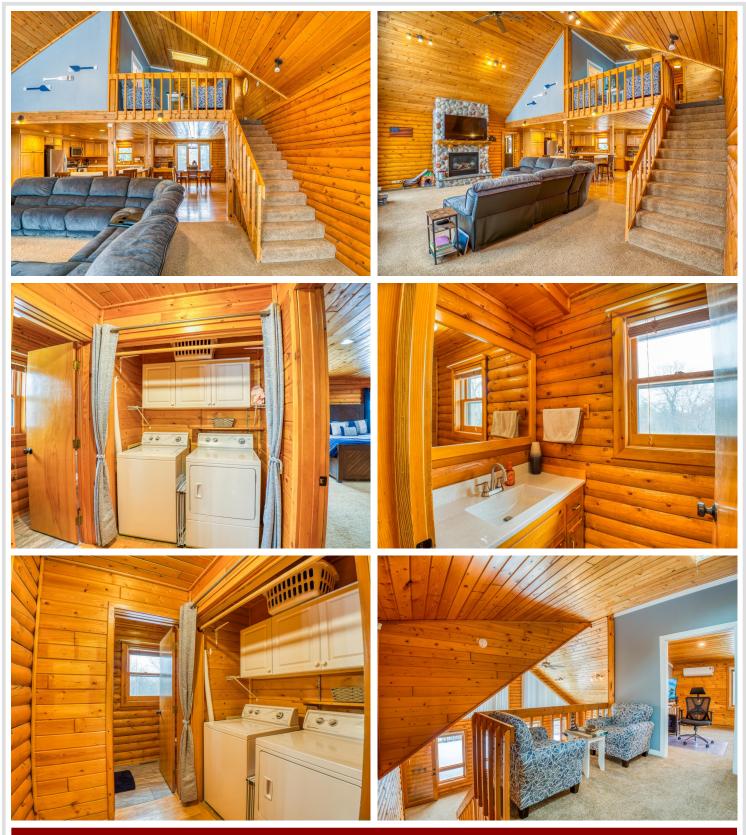

## **Description:**

Nestled along the picturesque shores of this private lake, this enchanting 3bd 3.5bth log home boasts over 375ft of private lakeshore with breathtaking views that greet you from almost every room. At 64ft deep, this private lake is not only exceptionally clear but it houses bass, northern, sun fish, and other pan fish. The charm of this home embraces the unmistakable "up north" feel. On colder nights snuggle up next to your fireplace to take in all the warmth this home has to offer. Additionally this home has a wonderful loft space perfect for visitors or an at home office. This home is set on 7.43 beautiful acres with an asphalt driveway, covered front entry, two car attached garage and a 16'x20' storage shed with power for all your toys!