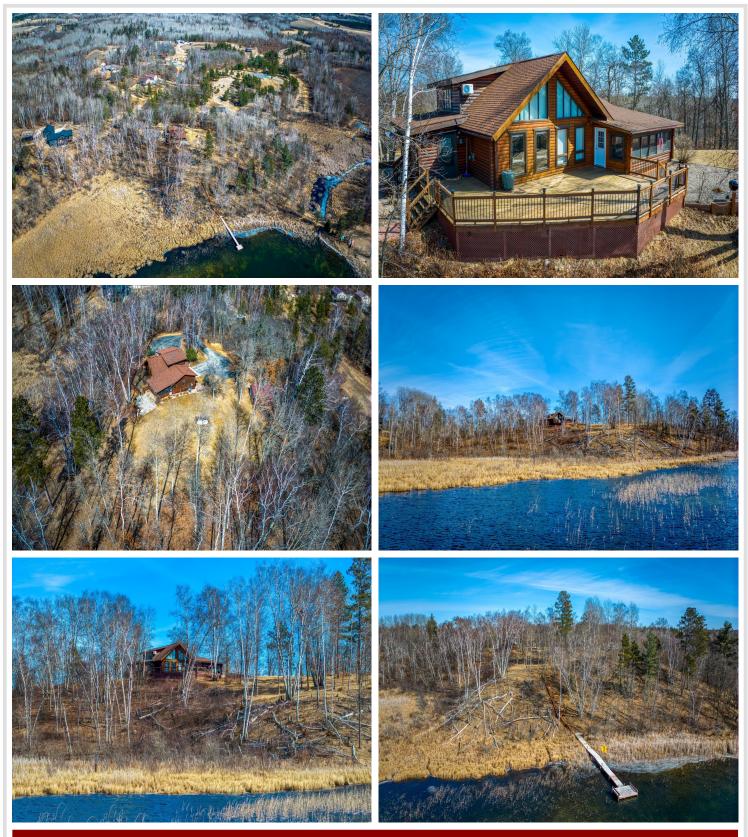

## **Description:**

Nestled along the picturesque shores of this private lake, this enchanting 3bd 3.5bth log home boasts over 375ft of private lakeshore with breathtaking views that greet you from almost every room. At 64ft deep, this private lake is not only exceptionally clear but it houses bass, northern, sun fish, and other pan fish. The charm of this home embraces the unmistakable "up north" feel. On colder nights snuggle up next to your fireplace to take in all the warmth this home has to offer. Additionally this home has a wonderful loft space perfect for visitors or an at home office. This home is set on 7.43 beautiful acres with an asphalt driveway, covered front entry, two car attached garage and a 16'x20' storage shed with power for all your toys!