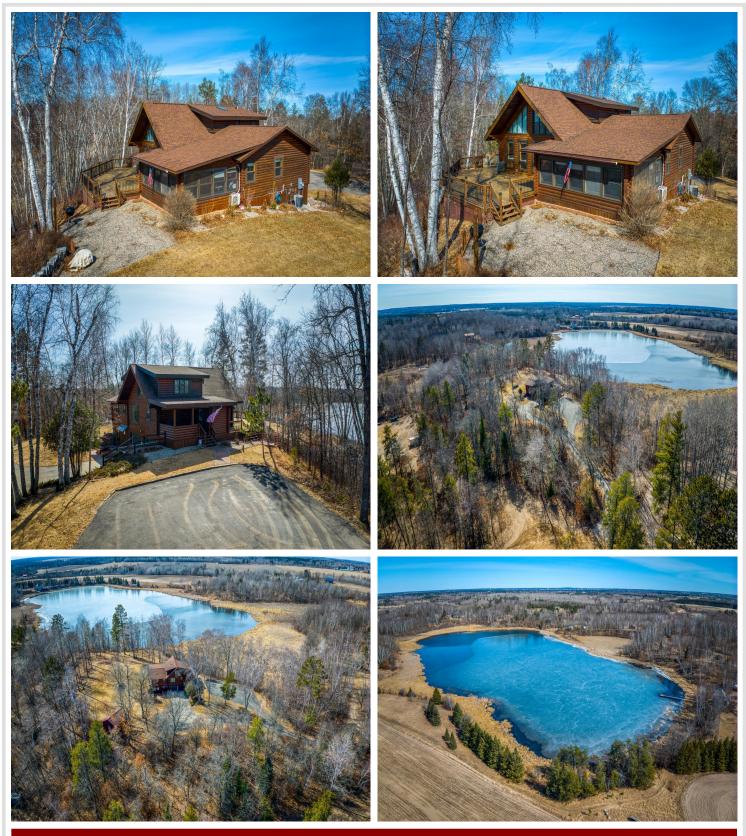

## **Description:**

Nestled along the picturesque shores of this private lake, this enchanting 3bd 3.5bth log home boasts over 375ft of private lakeshore with breathtaking views that greet you from almost every room. At 64ft deep, this private lake is not only exceptionally clear but it houses bass, northern, sun fish, and other pan fish. The charm of this home embraces the unmistakable "up north" feel. On colder nights snuggle up next to your fireplace to take in all the warmth this home has to offer. Additionally this home has a wonderful loft space perfect for visitors or an at home office. This home is set on 7.43 beautiful acres with an asphalt driveway, covered front entry, two car attached garage and a 16'x20' storage shed with power for all your toys!