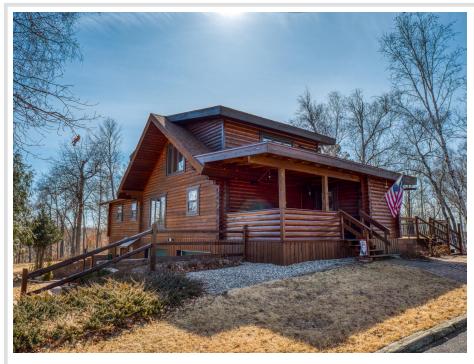

MLS 6508913 Lake Home

## **Description:**

Nestled along the picturesque shores of this private lake, this enchanting 3bd 3.5bth log home boasts over 375ft of private lakeshore with breathtaking views that greet you from almost every room. At 64ft deep, this private lake is not only exceptionally clear but it houses bass, northern, sun fish, and other pan fish. The charm of this home embraces the unmistakable "up north" feel. On colder nights snuggle up next to your fireplace to take in all the warmth this home has to offer. Additionally this home has a wonderful loft space perfect for visitors or an at home office. This home is set on 7.43 beautiful acres with an asphalt driveway, covered front entry, two car attached garage and a 16'x20' storage shed with power for all your toys!