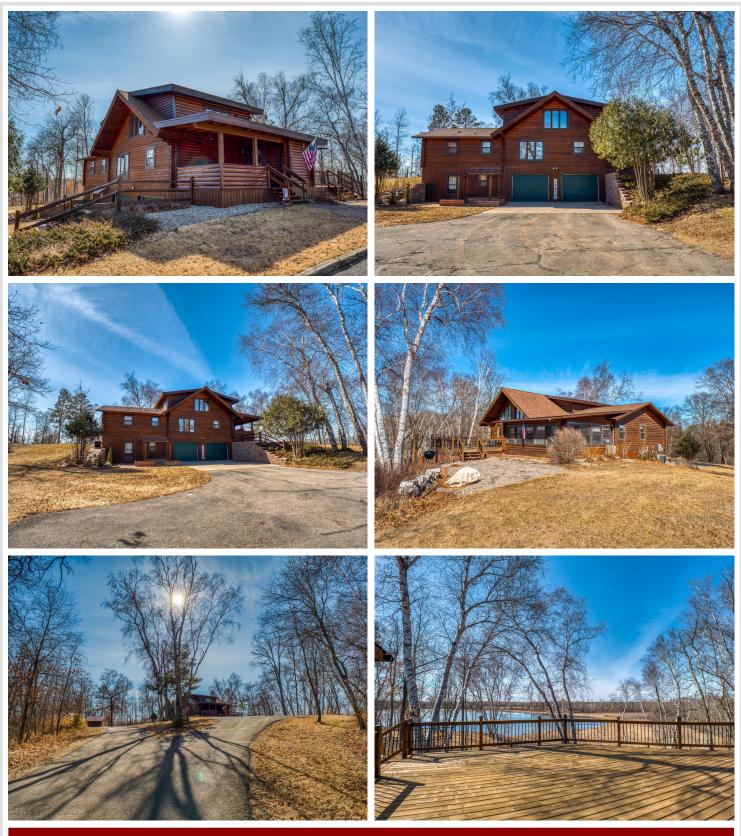

## **Description:**

Nestled along the picturesque shores of this private lake, this enchanting 3bd 3.5bth log home boasts over 375ft of private lakeshore with breathtaking views that greet you from almost every room. At 64ft deep, this private lake is not only exceptionally clear but it houses bass, northern, sun fish, and other pan fish. The charm of this home embraces the unmistakable "up north" feel. On colder nights snuggle up next to your fireplace to take in all the warmth this home has to offer. Additionally this home has a wonderful loft space perfect for visitors or an at home office. This home is set on 7.43 beautiful acres with an asphalt driveway, covered front entry, two car attached garage and a 16'x20' storage shed with power for all your toys!