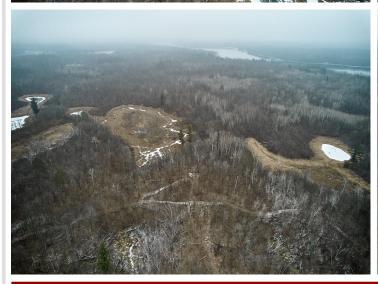

## **Description:**

RARE FIND! Hunt, Fish, Camp and Enjoy this Beautiful Elbow Lake Lot with 150 ft Shoreline and an additional 65.44 acres of land across the road. This property is adjoining public hunting land with off-road trails. Elbow Lake has a max depth of 76 ft and is a fishing and recreational hotspot. Bring your friends and family to enjoy this unique blend of lake and forest activities! Enjoy all this property has to offer YEAR-ROUND. Lake lot pending survey.

## **Additional Details:**

Lot Acres 65.44 Lot Dimensions irr School District 435 Taxes \$1,948 Taxes with Assessments \$1,948 Tax Year 2023