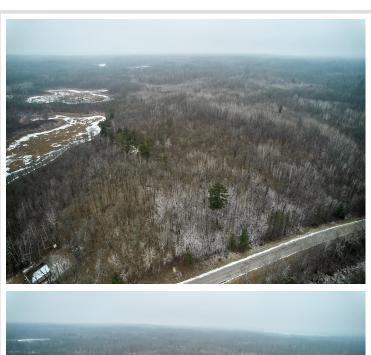

## **Description:**

RARE FIND! Hunt, Fish, Camp and Enjoy this Beautiful Elbow Lake Lot with 150 ft Shoreline and an additional 65.44 acres of land across the road. This property is adjoining public hunting land with off-road trails. Elbow Lake has a max depth of 76 ft and is a fishing and recreational hotspot. Bring your friends and family to enjoy this unique blend of lake and forest activities! Enjoy all this property has to offer YEAR-ROUND. Lake lot pending survey.

## **Additional Details:**

Lot Acres 65.44 Lot Dimensions irr School District 435 Taxes \$1,948 Taxes with Assessments \$1,948 Tax Year 2023