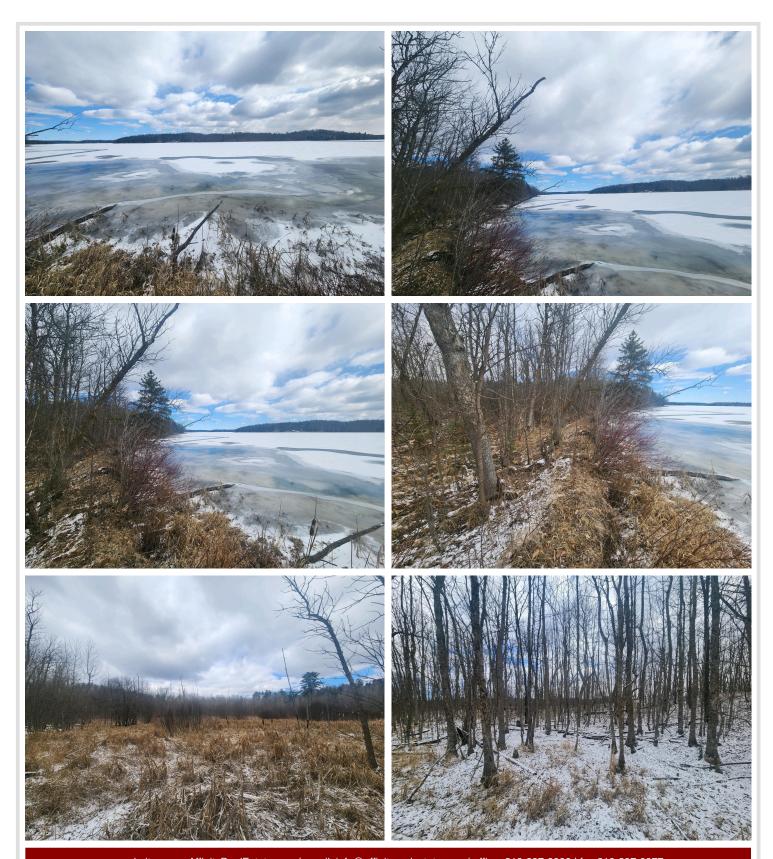

## **Description:**

RARE FIND! Hunt, Fish, Camp and Enjoy this Beautiful Elbow Lake Lot with 150 ft Shoreline and an additional 65.44 acres of land across the road. This property is adjoining public hunting land with off-road trails. Elbow Lake has a max depth of 76 ft and is a fishing and recreational hotspot. Bring your friends and family to enjoy this unique blend of lake and forest activities! Enjoy all this property has to offer YEAR-ROUND. Lake lot pending survey.