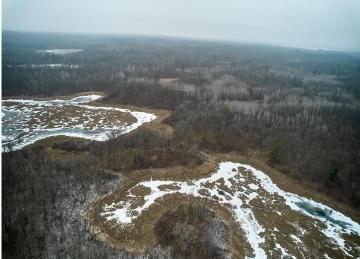

## **Description:**

RARE FIND! Hunt, Fish, Camp and Enjoy this Beautiful Elbow Lake Lot with 150 ft Shoreline and an additional 65.44 acres of land across the road. This property is adjoining public hunting land with off-road trails. Elbow Lake has a max depth of 76 ft and is a fishing and recreational hotspot. Bring your friends and family to enjoy this unique blend of lake and forest activities! Enjoy all this property has to offer YEAR-ROUND. Lake lot pending survey.