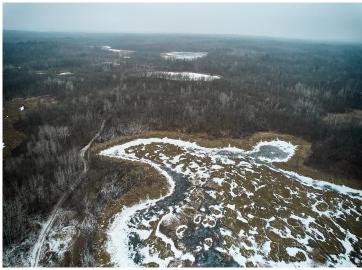

## **Description:**

RARE FIND! Hunt, Fish, Camp and Enjoy this Beautiful Elbow Lake Lot with 150 ft Shoreline and an additional 65.44 acres of land across the road. This property is adjoining public hunting land with off-road trails. Elbow Lake has a max depth of 76 ft and is a fishing and recreational hotspot. Bring your friends and family to enjoy this unique blend of lake and forest activities! Enjoy all this property has to offer YEAR-ROUND. Lake lot pending survey.