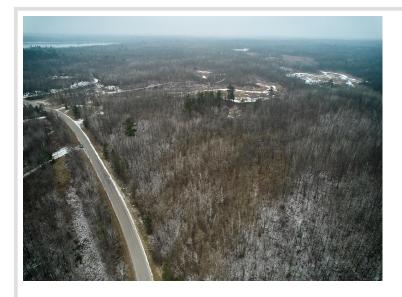

## **Description:**

RARE FIND! Hunt, Fish, Camp and Enjoy this Beautiful Elbow Lake Lot with 150 ft Shoreline and an additional 65.44 acres of land across the road. This property is adjoining public hunting land with off-road trails. Elbow Lake has a max depth of 76 ft and is a fishing and recreational hotspot. Bring your friends and family to enjoy this unique blend of lake and forest activities! Enjoy all this property has to offer YEAR-ROUND. Lake lot pending survey.

## **Driving Directions:**

From MN 113, go south to CR-35 and property will be on either side of road from 37301 CR-35.

Listed By: **RE/MAX LAKES REGION** 

Affinity Real Estate Inc. participates in the Regional Multiple Listing Service of Minnesota, Inc Broker Reciprocity (sm) program, allowing us to display other broker's listings on our website. All properties are subject to prior sale, change or withdrawal.