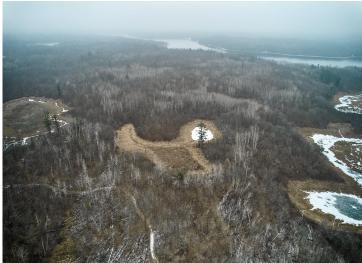

## **Description:**

RARE FIND! Hunt, Fish, Camp and Enjoy this Beautiful Elbow Lake Lot with 150 ft Shoreline and an additional 65.44 acres of land across the road. This property is adjoining public hunting land with off-road trails. Elbow Lake has a max depth of 76 ft and is a fishing and recreational hotspot. Bring your friends and family to enjoy this unique blend of lake and forest activities! Enjoy all this property has to offer YEAR-ROUND. Lake lot pending survey.

## **Additional Details:**

Lot Acres 65.44 Lot Dimensions irr School District 435 Taxes \$1,948 Taxes with Assessments \$1,948 Tax Year 2023