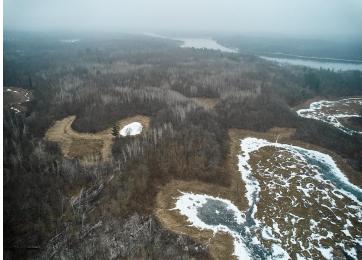

## **Description:**

RARE FIND! Hunt, Fish, Camp and Enjoy this Beautiful Elbow Lake Lot with 150 ft Shoreline and an additional 65.44 acres of land across the road. This property is adjoining public hunting land with off-road trails. Elbow Lake has a max depth of 76 ft and is a fishing and recreational hotspot. Bring your friends and family to enjoy this unique blend of lake and forest activities! Enjoy all this property has to offer YEAR-ROUND. Lake lot pending survey.

## **Additional Details:**

Lot Acres 65.44 Lot Dimensions irr School District 435 Taxes \$1,948 Taxes with Assessments \$1,948 Tax Year 2023