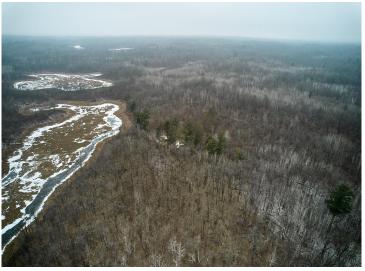

## **Description:**

RARE FIND! Hunt, Fish, Camp and Enjoy this Beautiful Elbow Lake Lot with 150 ft Shoreline and an additional 65.44 acres of land across the road. This property is adjoining public hunting land with off-road trails. Elbow Lake has a max depth of 76 ft and is a fishing and recreational hotspot. Bring your friends and family to enjoy this unique blend of lake and forest activities! Enjoy all this property has to offer YEAR-ROUND. Lake lot pending survey.

## **Additional Details:**

Lot Acres 65.44 Lot Dimensions irr School District 435 Taxes \$1,948 Taxes with Assessments \$1,948 Tax Year 2023