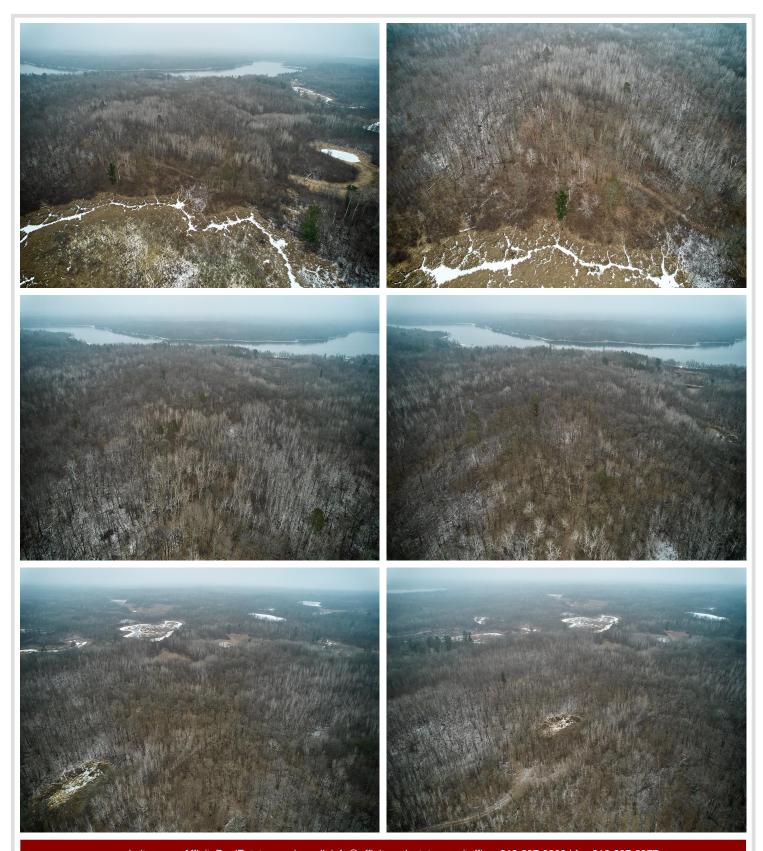

## **Description:**

RARE FIND! Hunt, Fish, Camp and Enjoy this Beautiful Elbow Lake Lot with 150 ft Shoreline and an additional 65.44 acres of land across the road. This property is adjoining public hunting land with off-road trails. Elbow Lake has a max depth of 76 ft and is a fishing and recreational hotspot. Bring your friends and family to enjoy this unique blend of lake and forest activities! Enjoy all this property has to offer YEAR-ROUND. Lake lot pending survey.

## **Additional Details:**

Lot Acres 65.44 Lot Dimensions irr School District 435 Taxes \$1,948 Taxes with Assessments \$1,948 Tax Year 2023