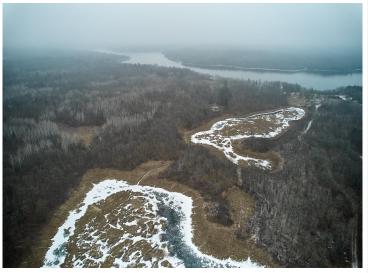

## **Description:**

RARE FIND! Hunt, Fish, Camp and Enjoy this Beautiful Elbow Lake Lot with 150 ft Shoreline and an additional 65.44 acres of land across the road. This property is adjoining public hunting land with off-road trails. Elbow Lake has a max depth of 76 ft and is a fishing and recreational hotspot. Bring your friends and family to enjoy this unique blend of lake and forest activities! Enjoy all this property has to offer YEAR-ROUND. Lake lot pending survey.

## **Additional Details:**

Lot Acres 65.44 Lot Dimensions irr School District 435 Taxes \$1,948 Taxes with Assessments \$1,948 Tax Year 2023