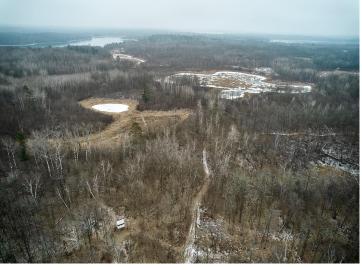

## **Description:**

RARE FIND! Hunt, Fish, Camp and Enjoy this Beautiful Elbow Lake Lot with 150 ft Shoreline and an additional 65.44 acres of land across the road. This property is adjoining public hunting land with off-road trails. Elbow Lake has a max depth of 76 ft and is a fishing and recreational hotspot. Bring your friends and family to enjoy this unique blend of lake and forest activities! Enjoy all this property has to offer YEAR-ROUND. Lake lot pending survey.

## **Additional Details:**

Lot Acres 65.44 Lot Dimensions irr School District 435 Taxes \$1,948 Taxes with Assessments \$1,948 Tax Year 2023