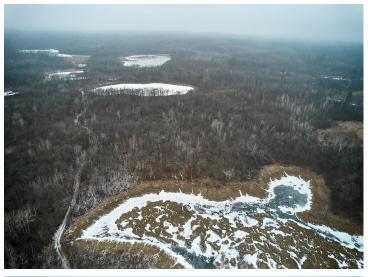

## **Description:**

RARE FIND! Hunt, Fish, Camp and Enjoy this Beautiful Elbow Lake Lot with 150 ft Shoreline and an additional 65.44 acres of land across the road. This property is adjoining public hunting land with off-road trails. Elbow Lake has a max depth of 76 ft and is a fishing and recreational hotspot. Bring your friends and family to enjoy this unique blend of lake and forest activities! Enjoy all this property has to offer YEAR-ROUND. Lake lot pending survey.

## **Additional Details:**

Lot Acres 65.44 Lot Dimensions irr School District 435 Taxes \$1,948 Taxes with Assessments \$1,948 Tax Year 2023