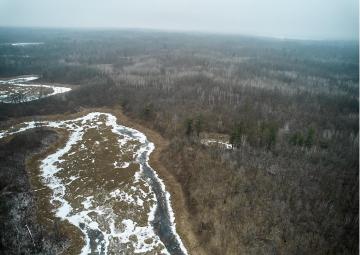

## **Description:**

RARE FIND! Hunt, Fish, Camp and Enjoy this Beautiful Elbow Lake Lot with 150 ft Shoreline and an additional 65.44 acres of land across the road. This property is adjoining public hunting land with off-road trails. Elbow Lake has a max depth of 76 ft and is a fishing and recreational hotspot. Bring your friends and family to enjoy this unique blend of lake and forest activities! Enjoy all this property has to offer YEAR-ROUND. Lake lot pending survey.