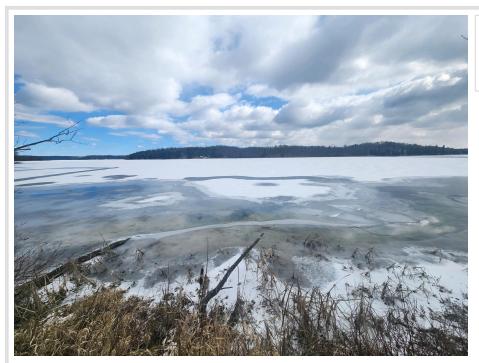

## **Description:**

RARE FIND! Hunt, Fish, Camp and Enjoy this Beautiful Elbow Lake Lot with 150 ft Shoreline and an additional 65.44 acres of land across the road. This property is adjoining public hunting land with off-road trails. Elbow Lake has a max depth of 76 ft and is a fishing and recreational hotspot. Bring your friends and family to enjoy this unique blend of lake and forest activities! Enjoy all this property has to offer YEAR-ROUND. Lake lot pending survey.