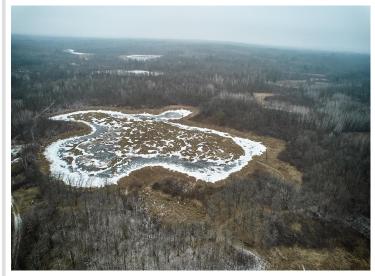

## **Description:**

RARE FIND! Hunt, Fish, Camp and Enjoy this Beautiful Elbow Lake Lot with 150 ft Shoreline and an additional 65.44 acres of land across the road. This property is adjoining public hunting land with off-road trails. Elbow Lake has a max depth of 76 ft and is a fishing and recreational hotspot. Bring your friends and family to enjoy this unique blend of lake and forest activities! Enjoy all this property has to offer YEAR-ROUND. Lake lot pending survey.