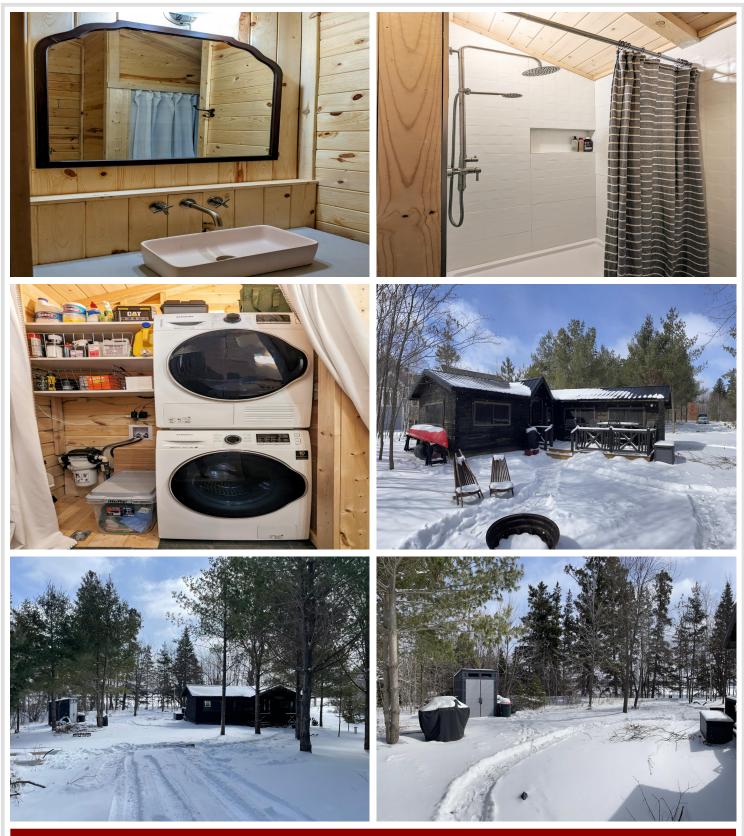

# **Description:**

Dreaming of your own private lake cottage to escape to? Built in 2022 on the shores of Little Toad Lake, this charming cabin is nestled on a wooded 1.26 acre level lot with 161 ft. of shoreline. On the inside, the cabin features 1 bedroom and 1 bathroom, with modern finishes that create an inviting and cozy atmosphere. The kitchen features modern custom cabinetry and a throw-back styled Galanz refrigerator. The knotty pine main bedroom with vaulted ceilings has incredible outside lake views and the bathroom features a tiled shower, in-floor heat and stackable washer-dryer. This property with its size and elbow room offers endless possibilities to add on to the cabin and build your dream shop.

This is the perfect 4 season getaway for boating, fishing, snowmobiling, utv's and cross country skiing. Little Toad Lake is a peaceful fishing-recreating lake with a max depth of 65 ft. and is located close to DL and Frazee along with an hour commute to the F/M area.