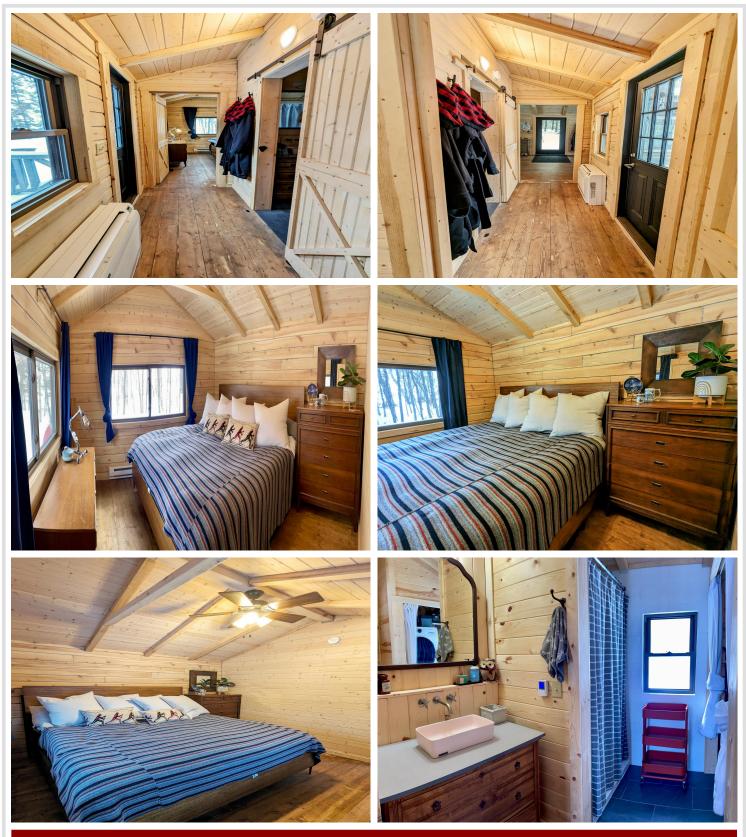

# **Description:**

Dreaming of your own private lake cottage to escape to? Built in 2022 on the shores of Little Toad Lake, this charming cabin is nestled on a wooded 1.26 acre level lot with 161 ft. of shoreline. On the inside, the cabin features 1 bedroom and 1 bathroom, with modern finishes that create an inviting and cozy atmosphere. The kitchen features modern custom cabinetry and a throw-back styled Galanz refrigerator. The knotty pine main bedroom with vaulted ceilings has incredible outside lake views and the bathroom features a tiled shower, in-floor heat and stackable washer-dryer. This property with its size and elbow room offers endless possibilities to add on to the cabin and build your dream shop.