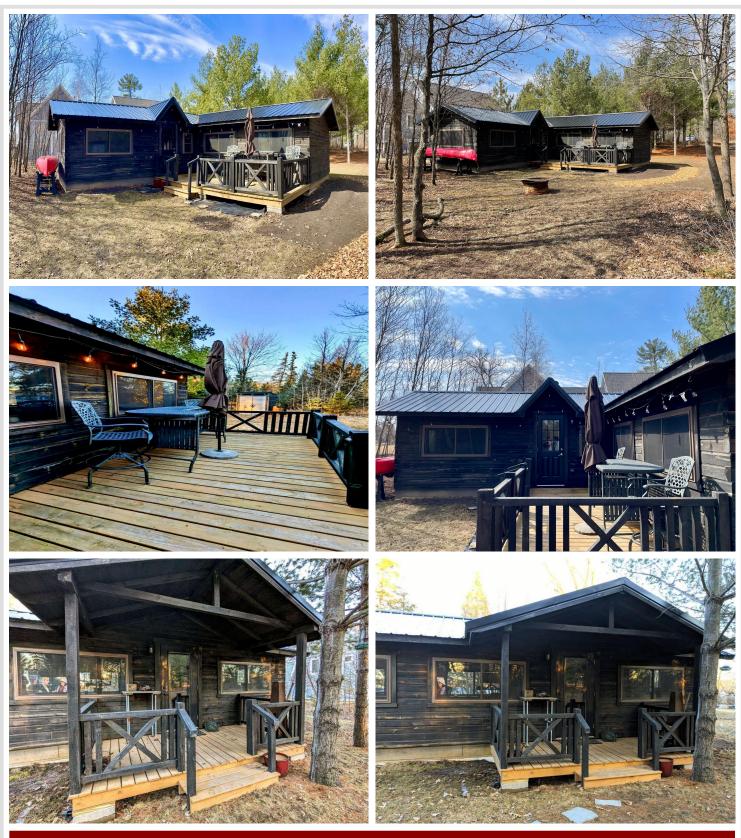

# **Description:**

Dreaming of your own private lake cottage to escape to? Built in 2022 on the shores of Little Toad Lake, this charming cabin is nestled on a wooded 1.26 acre level lot with 161 ft. of shoreline. On the inside, the cabin features 1 bedroom and 1 bathroom, with modern finishes that create an inviting and cozy atmosphere. The kitchen features modern custom cabinetry and a throw-back styled Galanz refrigerator. The knotty pine main bedroom with vaulted ceilings has incredible outside lake views and the bathroom features a tiled shower, in-floor heat and stackable washer-dryer. This property with its size and elbow room offers endless possibilities to add on to the cabin and build your dream shop.

This is the perfect 4 season getaway for boating, fishing, snowmobiling, utv's and cross country skiing. Little Toad Lake is a peaceful fishing-recreating lake with a max depth of 65 ft. and is located close to DL and Frazee along with an hour commute to the F/M area.