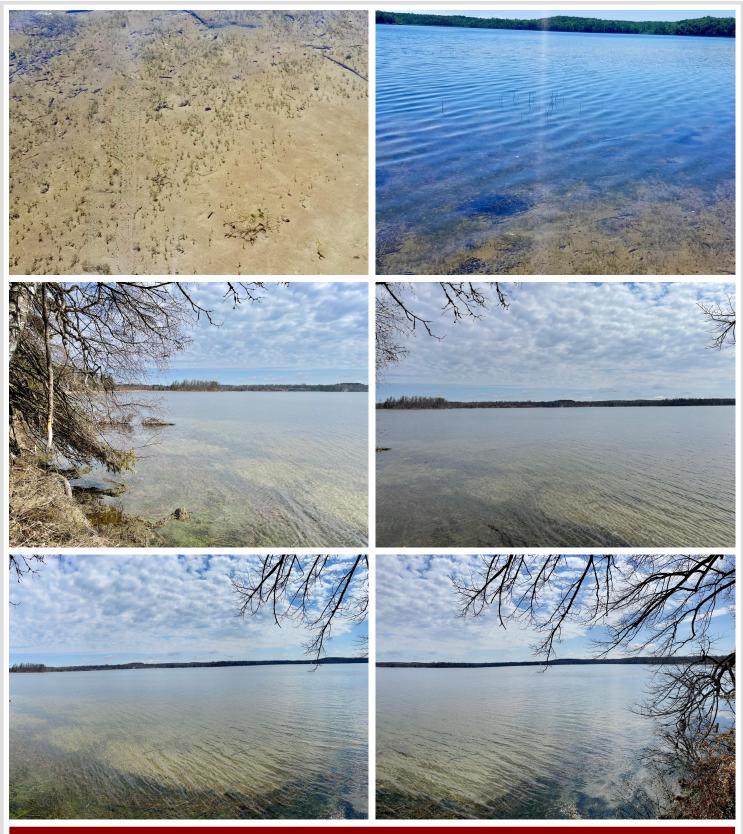

# **Description:**

Dreaming of your own private lake cottage to escape to? Built in 2022 on the shores of Little Toad Lake, this charming cabin is nestled on a wooded 1.26 acre level lot with 161 ft. of shoreline. On the inside, the cabin features 1 bedroom and 1 bathroom, with modern finishes that create an inviting and cozy atmosphere. The kitchen features modern custom cabinetry and a throw-back styled Galanz refrigerator. The knotty pine main bedroom with vaulted ceilings has incredible outside lake views and the bathroom features a tiled shower, in-floor heat and stackable washer-dryer. This property with its size and elbow room offers endless possibilities to add on to the cabin and build your dream shop.

This is the perfect 4 season getaway for boating, fishing, snowmobiling, utv's and cross country skiing. Little Toad Lake is a peaceful fishing-recreating lake with a max depth of 65 ft. and is located close to DL and Frazee along with an hour commute to the F/M area.