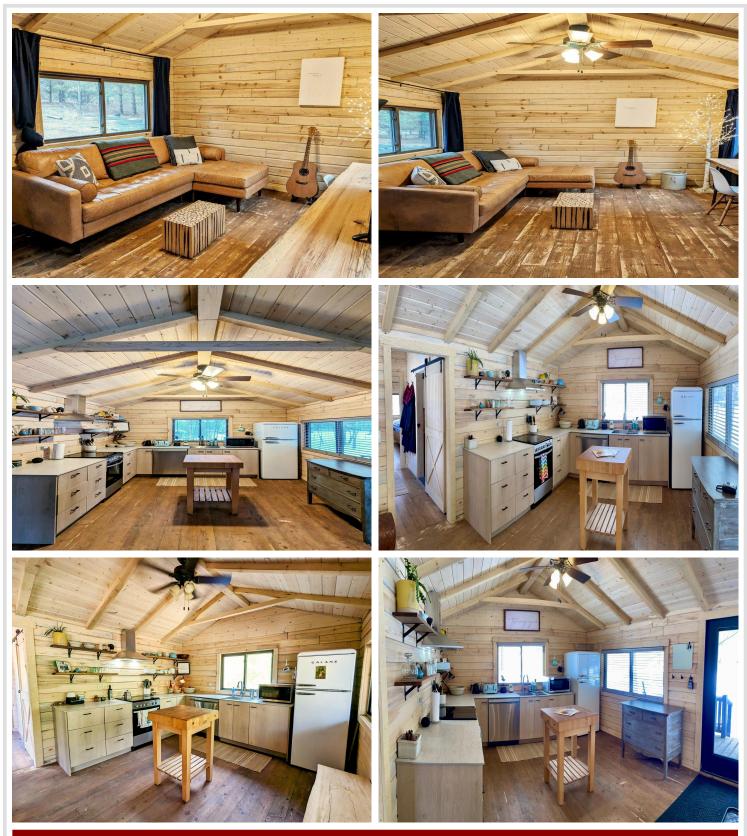

# **Description:**

Dreaming of your own private lake cottage to escape to? Built in 2022 on the shores of Little Toad Lake, this charming cabin is nestled on a wooded 1.26 acre level lot with 161 ft. of shoreline. On the inside, the cabin features 1 bedroom and 1 bathroom, with modern finishes that create an inviting and cozy atmosphere. The kitchen features modern custom cabinetry and a throw-back styled Galanz refrigerator. The knotty pine main bedroom with vaulted ceilings has incredible outside lake views and the bathroom features a tiled shower, in-floor heat and stackable washer-dryer. This property with its size and elbow room offers endless possibilities to add on to the cabin and build your dream shop.