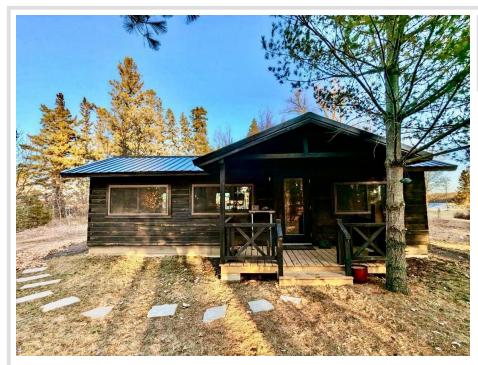

# **Description:**

Dreaming of your own private lake cottage to escape to? Built in 2022 on the shores of Little Toad Lake, this charming cabin is nestled on a wooded 1.26 acre level lot with 161 ft. of shoreline. On the inside, the cabin features 1 bedroom and 1 bathroom, with modern finishes that create an inviting and cozy atmosphere. The kitchen features modern custom cabinetry and a throw-back styled Galanz refrigerator. The knotty pine main bedroom with vaulted ceilings has incredible outside lake views and the bathroom features a tiled shower, in-floor heat and stackable washer-dryer. This property with its size and elbow room offers endless possibilities to add on to the cabin and build your dream shop.

This is the perfect 4 season getaway for boating, fishing, snowmobiling, utv's and cross country skiing. Little Toad Lake is a peaceful fishing-recreating lake with a max depth of 65 ft. and is located close to DL and Frazee along with an hour commute to the F/M area.