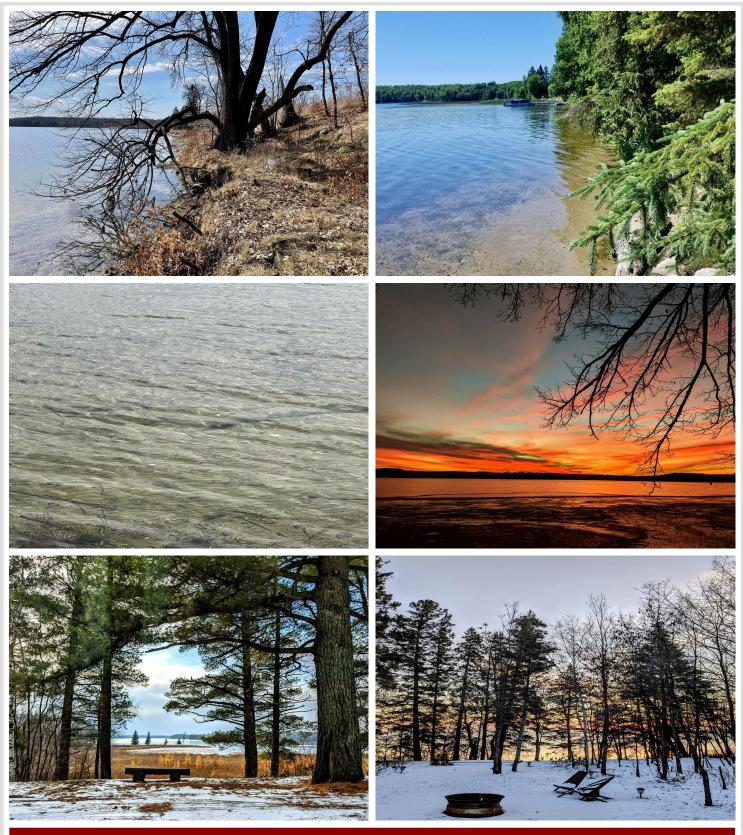

# **Description:**

Dreaming of your own private lake cottage to escape to? Built in 2022 on the shores of Little Toad Lake, this charming cabin is nestled on a wooded 1.26 acre level lot with 161 ft. of shoreline. On the inside, the cabin features 1 bedroom and 1 bathroom, with modern finishes that create an inviting and cozy atmosphere. The kitchen features modern custom cabinetry and a throw-back styled Galanz refrigerator. The knotty pine main bedroom with vaulted ceilings has incredible outside lake views and the bathroom features a tiled shower, in-floor heat and stackable washer-dryer. This property with its size and elbow room offers endless possibilities to add on to the cabin and build your dream shop.

This is the perfect 4 season getaway for boating, fishing, snowmobiling, utv's and cross country skiing. Little Toad Lake is a peaceful fishing-recreating lake with a max depth of 65 ft. and is located close to DL and Frazee along with an hour commute to the F/M area.