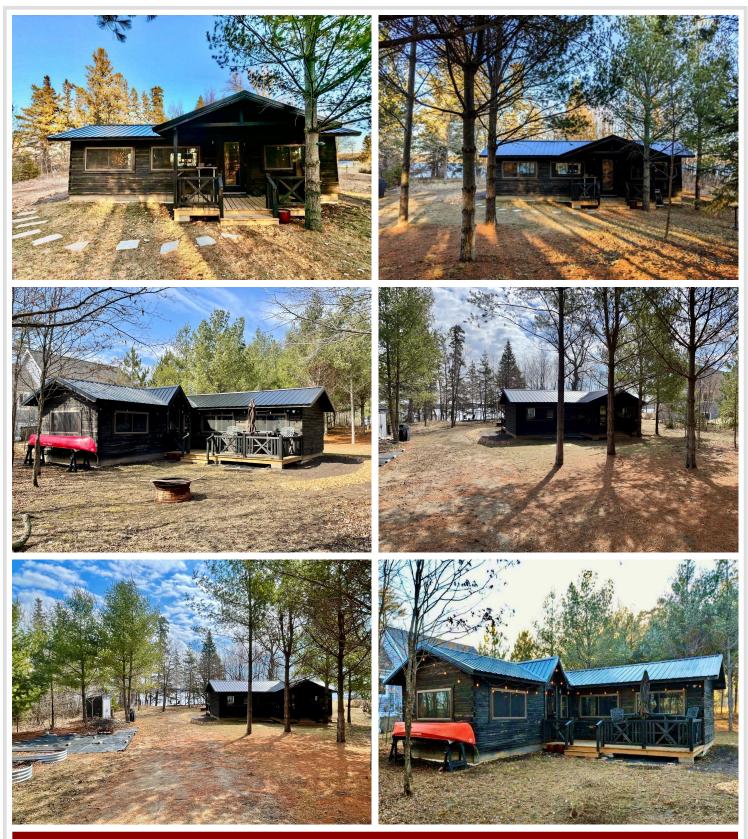

# **Description:**

Dreaming of your own private lake cottage to escape to? Built in 2022 on the shores of Little Toad Lake, this charming cabin is nestled on a wooded 1.26 acre level lot with 161 ft. of shoreline. On the inside, the cabin features 1 bedroom and 1 bathroom, with modern finishes that create an inviting and cozy atmosphere. The kitchen features modern custom cabinetry and a throw-back styled Galanz refrigerator. The knotty pine main bedroom with vaulted ceilings has incredible outside lake views and the bathroom features a tiled shower, in-floor heat and stackable washer-dryer. This property with its size and elbow room offers endless possibilities to add on to the cabin and build your dream shop.

This is the perfect 4 season getaway for boating, fishing, snowmobiling, utv's and cross country skiing. Little Toad Lake is a peaceful fishing-recreating lake with a max depth of 65 ft. and is located close to DL and Frazee along with an hour commute to the F/M area.