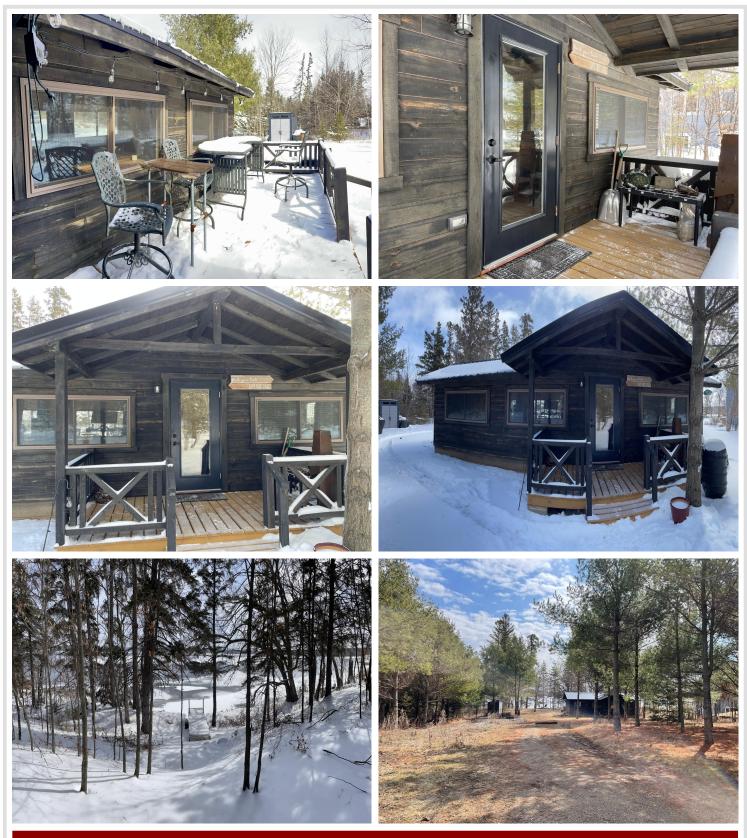

# **Description:**

Dreaming of your own private lake cottage to escape to? Built in 2022 on the shores of Little Toad Lake, this charming cabin is nestled on a wooded 1.26 acre level lot with 161 ft. of shoreline. On the inside, the cabin features 1 bedroom and 1 bathroom, with modern finishes that create an inviting and cozy atmosphere. The kitchen features modern custom cabinetry and a throw-back styled Galanz refrigerator. The knotty pine main bedroom with vaulted ceilings has incredible outside lake views and the bathroom features a tiled shower, in-floor heat and stackable washer-dryer. This property with its size and elbow room offers endless possibilities to add on to the cabin and build your dream shop.

This is the perfect 4 season getaway for boating, fishing, snowmobiling, utv's and cross country skiing. Little Toad Lake is a peaceful fishing-recreating lake with a max depth of 65 ft. and is located close to DL and Frazee along with an hour commute to the F/M area.