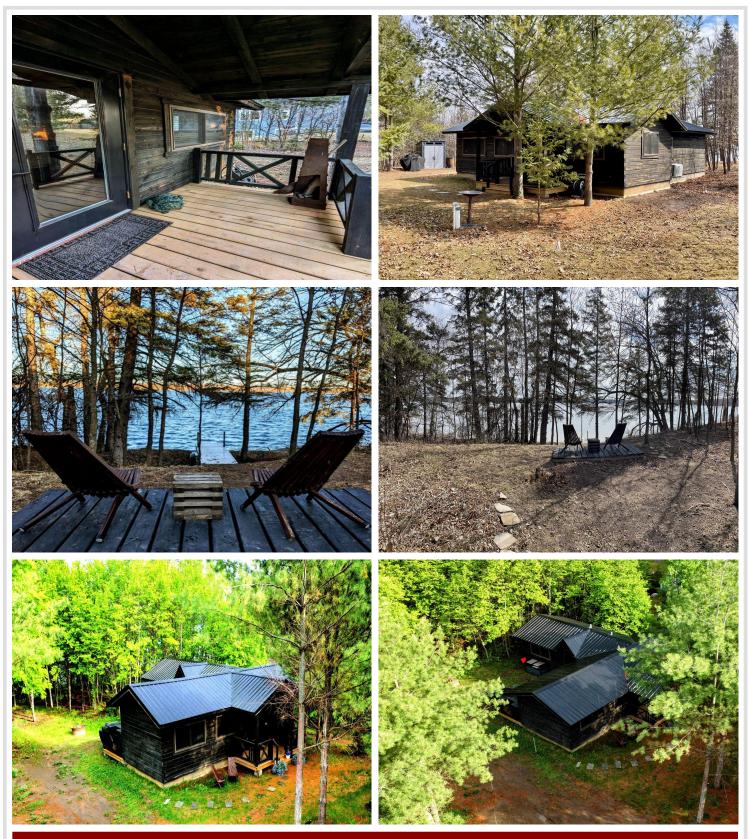

# **Description:**

Dreaming of your own private lake cottage to escape to? Built in 2022 on the shores of Little Toad Lake, this charming cabin is nestled on a wooded 1.26 acre level lot with 161 ft. of shoreline. On the inside, the cabin features 1 bedroom and 1 bathroom, with modern finishes that create an inviting and cozy atmosphere. The kitchen features modern custom cabinetry and a throw-back styled Galanz refrigerator. The knotty pine main bedroom with vaulted ceilings has incredible outside lake views and the bathroom features a tiled shower, in-floor heat and stackable washer-dryer. This property with its size and elbow room offers endless possibilities to add on to the cabin and build your dream shop.

This is the perfect 4 season getaway for boating, fishing, snowmobiling, utv's and cross country skiing. Little Toad Lake is a peaceful fishing-recreating lake with a max depth of 65 ft. and is located close to DL and Frazee along with an hour commute to the F/M area.