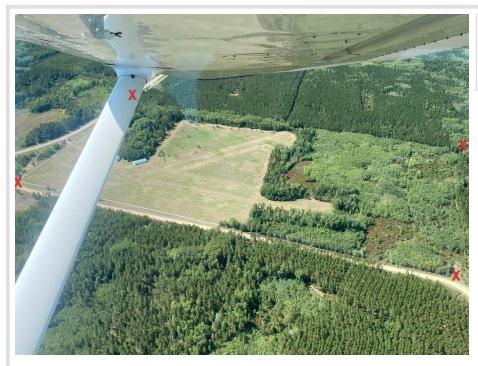

## **Description:**

Welcome to Huntersville Landing. Truly a one in a million, landmark offering that defines all things recreational. A signature acreage with nearly half a mile of maintenance free rail fencing, gated entry, year-round usable cabin (2017), 40x46 airplane hangar, 30x80 pole building, compliant septic, drilled well, underground electric, trails, food plots and easy black top access. More notably, this property boasts its very own airfield. Includes both a primary N/S and a secondary crosswind landing strip which can also double as a long-distance shooting range. Bonus; It is completely bordered and surrounded by 1000's of acres of state forest. Whether you're a pilot, hunter, an equestrian, ATV/Snowmobile enthusiast, nature lover or just enjoy the outdoors then look no further. This second-to-none opportunity will not disappoint.