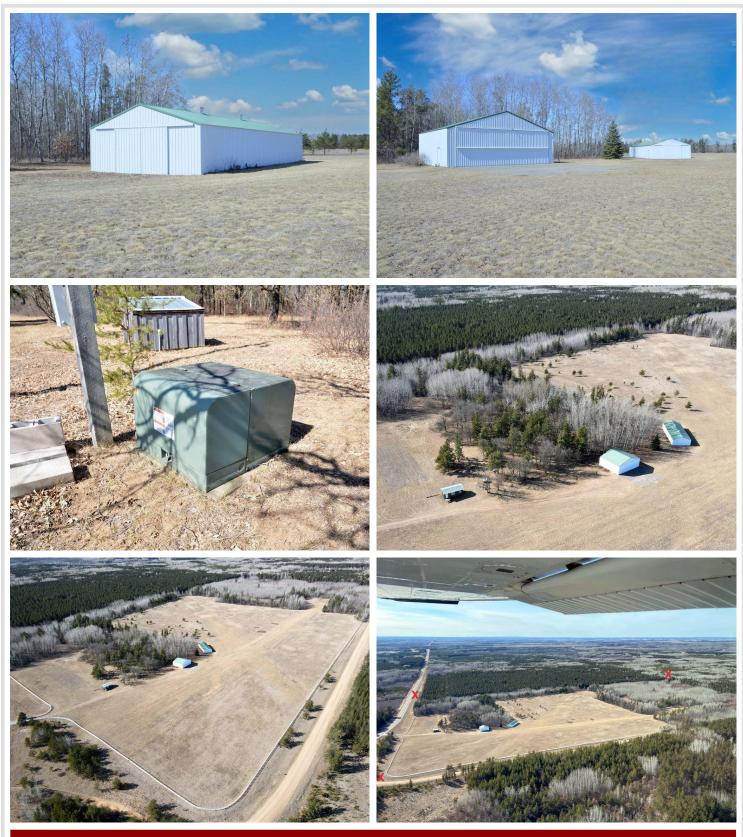

## **Description:**

Welcome to Huntersville Landing. Truly a one in a million, landmark offering that defines all things recreational. A signature acreage with nearly half a mile of maintenance free rail fencing, gated entry, year-round usable cabin (2017), 40x46 airplane hangar, 30x80 pole building, compliant septic, drilled well, underground electric, trails, food plots and easy black top access. More notably, this property boasts its very own airfield. Includes both a primary N/S and a secondary crosswind landing strip which can also double as a long-distance shooting range. Bonus; It is completely bordered and surrounded by 1000's of acres of state forest. Whether you're a pilot, hunter, an equestrian, ATV/Snowmobile enthusiast, nature lover or just enjoy the outdoors then look no further. This second-to-none opportunity will not disappoint.