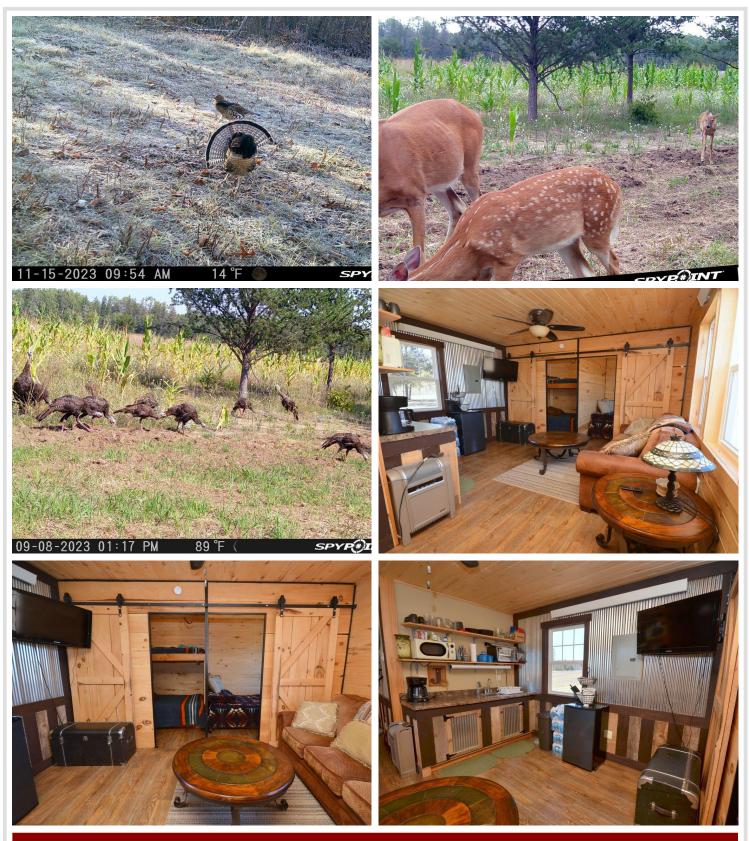

## **Description:**

Welcome to Huntersville Landing. Truly a one in a million, landmark offering that defines all things recreational. A signature acreage with nearly half a mile of maintenance free rail fencing, gated entry, year-round usable cabin (2017), 40x46 airplane hangar, 30x80 pole building, compliant septic, drilled well, underground electric, trails, food plots and easy black top access. More notably, this property boasts its very own airfield. Includes both a primary N/S and a secondary crosswind landing strip which can also double as a long-distance shooting range. Bonus; It is completely bordered and surrounded by 1000's of acres of state forest. Whether you're a pilot, hunter, an equestrian, ATV/Snowmobile enthusiast, nature lover or just enjoy the outdoors then look no further. This second-to-none opportunity will not disappoint.