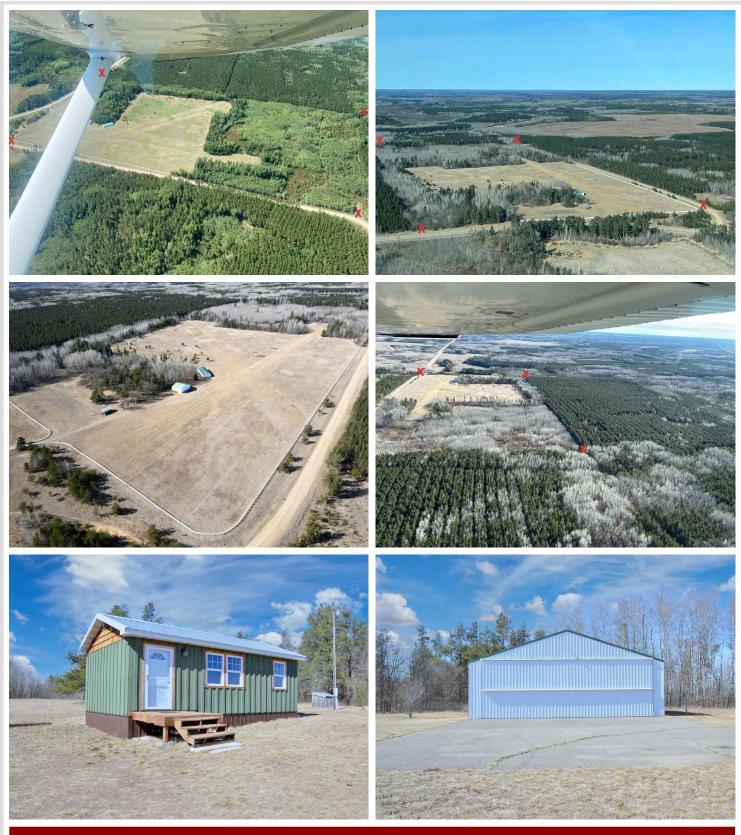

## **Description:**

Welcome to Huntersville Landing. Truly a one in a million, landmark offering that defines all things recreational. A signature acreage with nearly half a mile of maintenance free rail fencing, gated entry, year-round usable cabin (2017), 40x46 airplane hangar, 30x80 pole building, compliant septic, drilled well, underground electric, trails, food plots and easy black top access. More notably, this property boasts its very own airfield. Includes both a primary N/S and a secondary crosswind landing strip which can also double as a long-distance shooting range. Bonus; It is completely bordered and surrounded by 1000's of acres of state forest. Whether you're a pilot, hunter, an equestrian, ATV/Snowmobile enthusiast, nature lover or just enjoy the outdoors then look no further. This second-to-none opportunity will not disappoint.