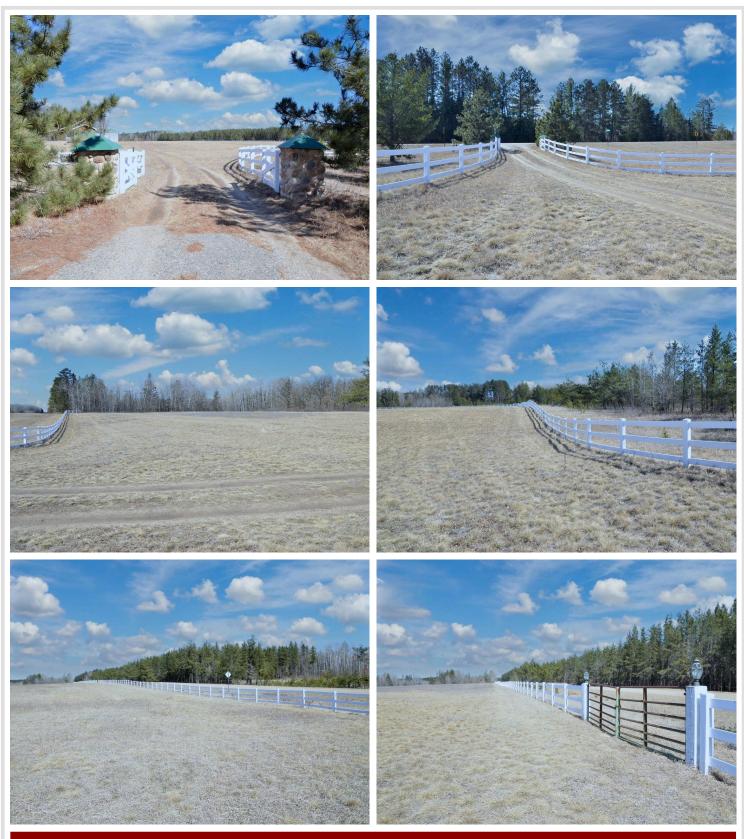

## **Description:**

Welcome to Huntersville Landing. Truly a one in a million, landmark offering that defines all things recreational. A signature acreage with nearly half a mile of maintenance free rail fencing, gated entry, year-round usable cabin (2017), 40x46 airplane hangar, 30x80 pole building, compliant septic, drilled well, underground electric, trails, food plots and easy black top access. More notably, this property boasts its very own airfield. Includes both a primary N/S and a secondary crosswind landing strip which can also double as a long-distance shooting range. Bonus; It is completely bordered and surrounded by 1000's of acres of state forest. Whether you're a pilot, hunter, an equestrian, ATV/Snowmobile enthusiast, nature lover or just enjoy the outdoors then look no further. This second-to-none opportunity will not disappoint.