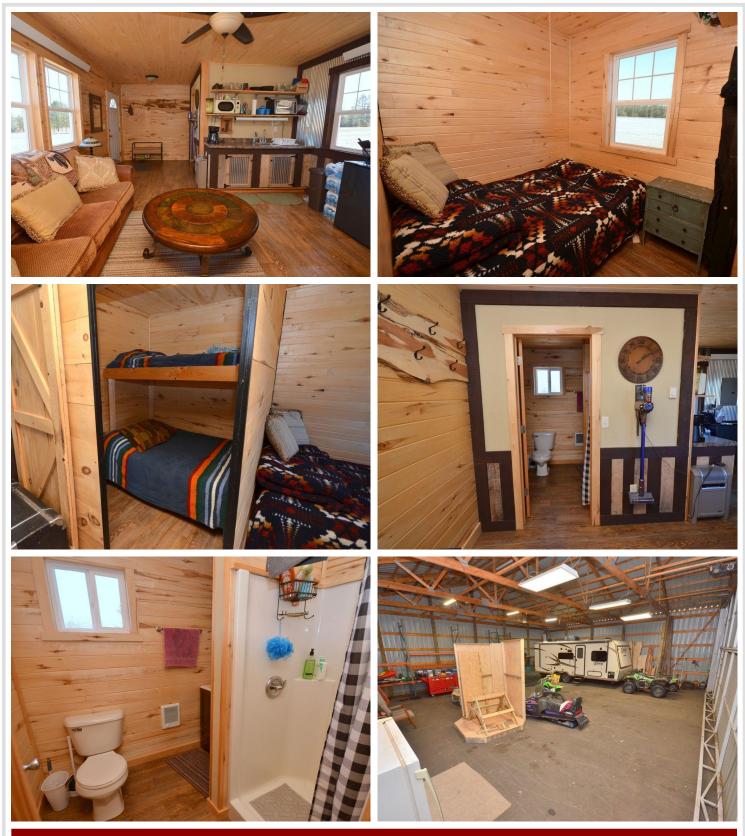

## **Description:**

Welcome to Huntersville Landing. Truly a one in a million, landmark offering that defines all things recreational. A signature acreage with nearly half a mile of maintenance free rail fencing, gated entry, year-round usable cabin (2017), 40x46 airplane hangar, 30x80 pole building, compliant septic, drilled well, underground electric, trails, food plots and easy black top access. More notably, this property boasts its very own airfield. Includes both a primary N/S and a secondary crosswind landing strip which can also double as a long-distance shooting range. Bonus; It is completely bordered and surrounded by 1000's of acres of state forest. Whether you're a pilot, hunter, an equestrian, ATV/Snowmobile enthusiast, nature lover or just enjoy the outdoors then look no further. This second-to-none opportunity will not disappoint.