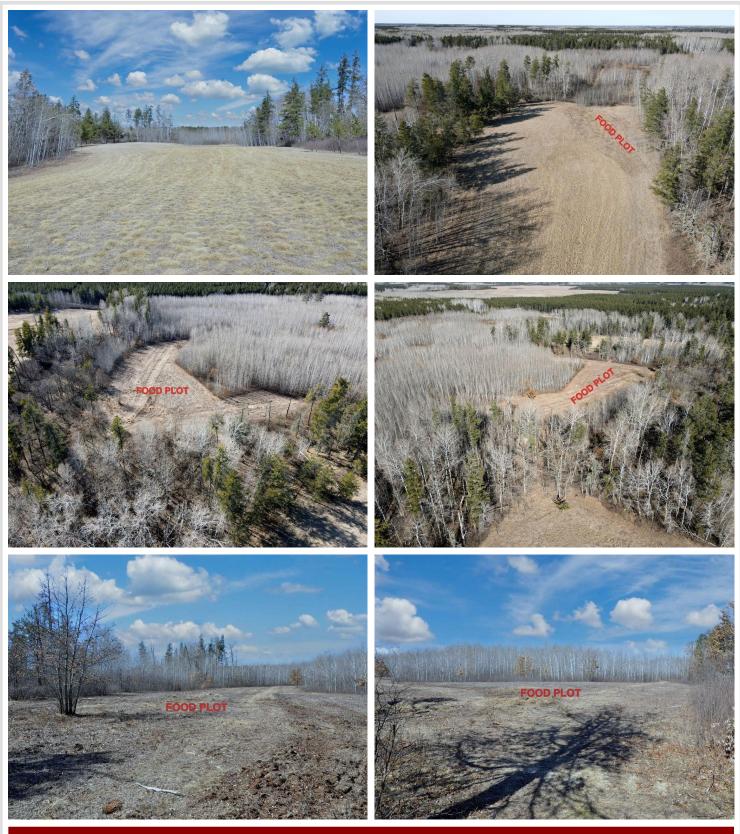

## **Description:**

Welcome to Huntersville Landing. Truly a one in a million, landmark offering that defines all things recreational. A signature acreage with nearly half a mile of maintenance free rail fencing, gated entry, year-round usable cabin (2017), 40x46 airplane hangar, 30x80 pole building, compliant septic, drilled well, underground electric, trails, food plots and easy black top access. More notably, this property boasts its very own airfield. Includes both a primary N/S and a secondary crosswind landing strip which can also double as a long-distance shooting range. Bonus; It is completely bordered and surrounded by 1000's of acres of state forest. Whether you're a pilot, hunter, an equestrian, ATV/Snowmobile enthusiast, nature lover or just enjoy the outdoors then look no further. This second-to-none opportunity will not disappoint.