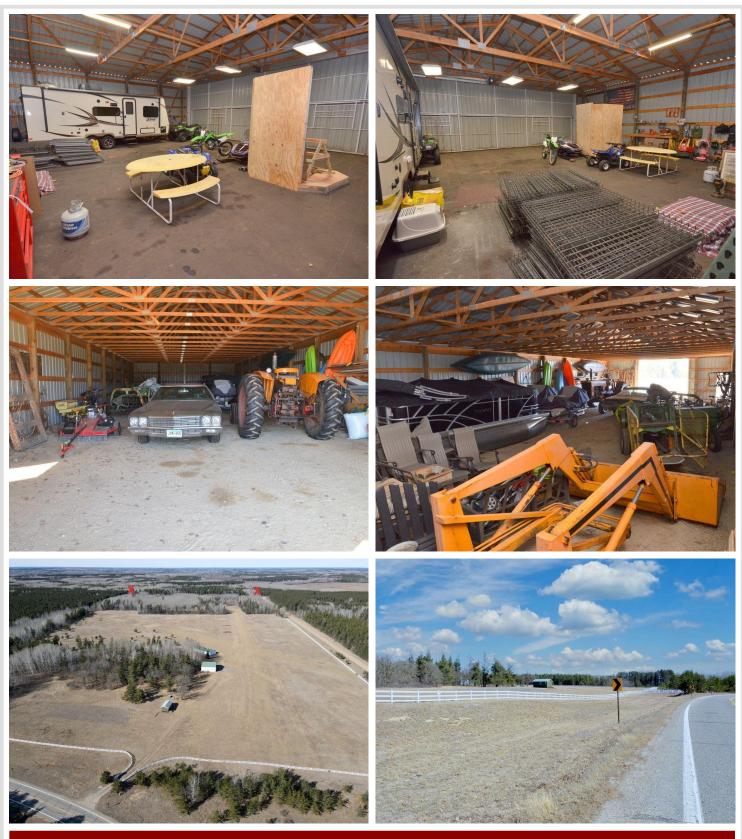

## **Description:**

Welcome to Huntersville Landing. Truly a one in a million, landmark offering that defines all things recreational. A signature acreage with nearly half a mile of maintenance free rail fencing, gated entry, year-round usable cabin (2017), 40x46 airplane hangar, 30x80 pole building, compliant septic, drilled well, underground electric, trails, food plots and easy black top access. More notably, this property boasts its very own airfield. Includes both a primary N/S and a secondary crosswind landing strip which can also double as a long-distance shooting range. Bonus; It is completely bordered and surrounded by 1000's of acres of state forest. Whether you're a pilot, hunter, an equestrian, ATV/Snowmobile enthusiast, nature lover or just enjoy the outdoors then look no further. This second-to-none opportunity will not disappoint.