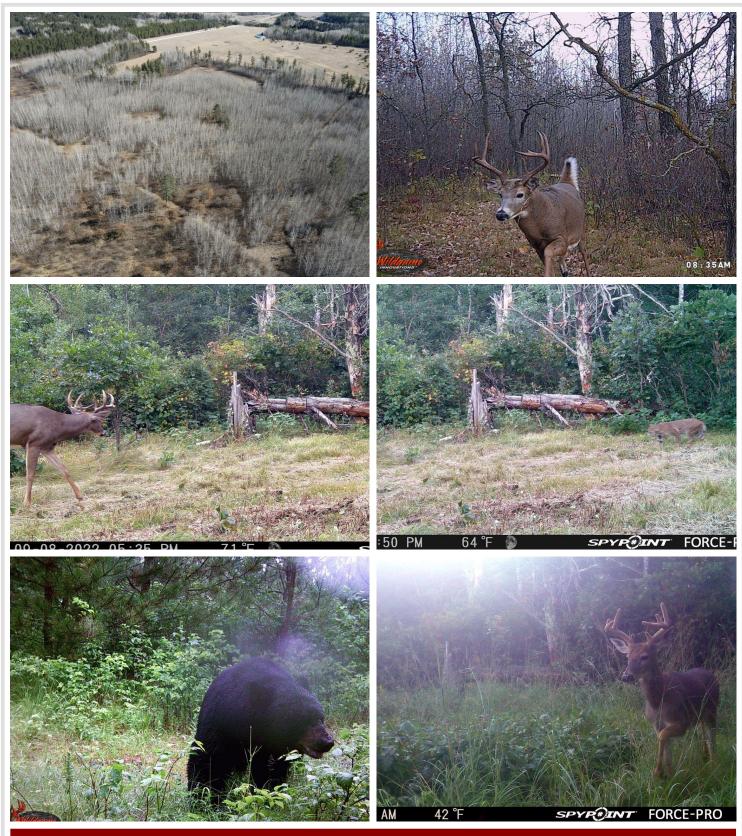

## **Description:**

Welcome to Huntersville Landing. Truly a one in a million, landmark offering that defines all things recreational. A signature acreage with nearly half a mile of maintenance free rail fencing, gated entry, year-round usable cabin (2017), 40x46 airplane hangar, 30x80 pole building, compliant septic, drilled well, underground electric, trails, food plots and easy black top access. More notably, this property boasts its very own airfield. Includes both a primary N/S and a secondary crosswind landing strip which can also double as a long-distance shooting range. Bonus; It is completely bordered and surrounded by 1000's of acres of state forest. Whether you're a pilot, hunter, an equestrian, ATV/Snowmobile enthusiast, nature lover or just enjoy the outdoors then look no further. This second-to-none opportunity will not disappoint.