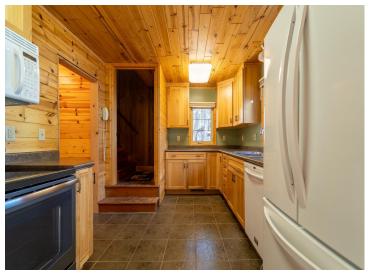

## **Description:**

Picturesque Pike Bay cabin lease (part of the Cass Lake Chain of Lakes) surrounded by the breathtaking pines of the Chippewa National Forest. Enjoy the knotty pine interior and spectacular panoramic sunrise views looking to the east. The charming cabin features 3BR, a full BA, quaint kitchen with a lake view, a cozy gas fireplace to enjoy on cool or rainy days, and a detached 2 stall garage. The basement level includes a laundry area and lots of storage space. Pike Bay is an outstanding year-round fishing and recreational lake and the lake frontage has a hard sand bottom. Realtor notes: Bring your boat and water toys as the dock is included in the purchase. The property is being sold "as is"