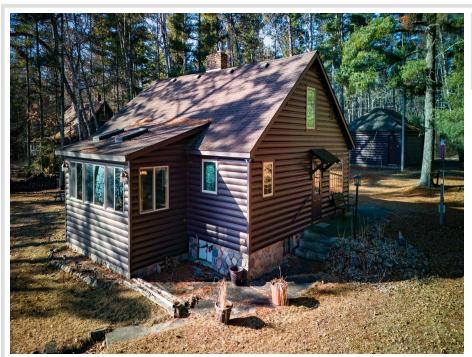

MLS 6509292 Lake Home

\$245,900

1,500 sq ft 3 bedrooms 1 baths

15306 Bayview Loop Cass Lake MN 56633

Waterfront: Pike Bay

Status: Pending

## **Description:**

Picturesque Pike Bay cabin lease (part of the Cass Lake Chain of Lakes) surrounded by the breathtaking pines of the Chippewa National Forest. Enjoy the knotty pine interior and spectacular panoramic sunrise views looking to the east. The charming cabin features 3BR, a full BA, quaint kitchen with a lake view, a cozy gas fireplace to enjoy on cool or rainy days, and a detached 2 stall garage. The basement level includes a laundry area and lots of storage space. Pike Bay is an outstanding year-round fishing and recreational lake and the lake frontage has a hard sand bottom. Realtor notes: Bring your boat and water toys as the dock is included in the purchase. The property is being sold "as is"