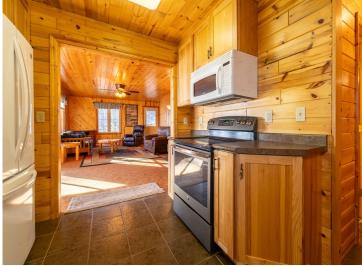

## **Description:**

Picturesque Pike Bay cabin lease (part of the Cass Lake Chain of Lakes) surrounded by the breathtaking pines of the Chippewa National Forest. Enjoy the knotty pine interior and spectacular panoramic sunrise views looking to the east. The charming cabin features 3BR, a full BA, quaint kitchen with a lake view, a cozy gas fireplace to enjoy on cool or rainy days, and a detached 2 stall garage. The basement level includes a laundry area and lots of storage space. Pike Bay is an outstanding year-round fishing and recreational lake and the lake frontage has a hard sand bottom. Realtor notes: Bring your boat and water toys as the dock is included in the purchase. The property is being sold "as is"