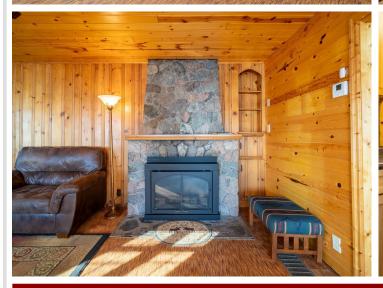

## **Description:**

Picturesque Pike Bay cabin lease (part of the Cass Lake Chain of Lakes) surrounded by the breathtaking pines of the Chippewa National Forest. Enjoy the knotty pine interior and spectacular panoramic sunrise views looking to the east. The charming cabin features 3BR, a full BA, quaint kitchen with a lake view, a cozy gas fireplace to enjoy on cool or rainy days, and a detached 2 stall garage. The basement level includes a laundry area and lots of storage space. Pike Bay is an outstanding year-round fishing and recreational lake and the lake frontage has a hard sand bottom. Realtor notes: Bring your boat and water toys as the dock is included in the purchase. The property is being sold "as is"