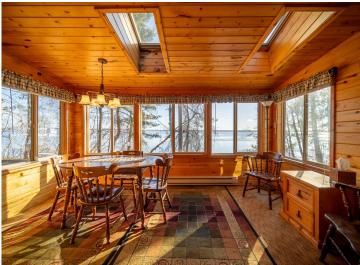

## **Description:**

Picturesque Pike Bay cabin lease (part of the Cass Lake Chain of Lakes) surrounded by the breathtaking pines of the Chippewa National Forest. Enjoy the knotty pine interior and spectacular panoramic sunrise views looking to the east. The charming cabin features 3BR, a full BA, quaint kitchen with a lake view, a cozy gas fireplace to enjoy on cool or rainy days, and a detached 2 stall garage. The basement level includes a laundry area and lots of storage space. Pike Bay is an outstanding year-round fishing and recreational lake and the lake frontage has a hard sand bottom. Realtor notes: Bring your boat and water toys as the dock is included in the purchase. The property is being sold "as is"