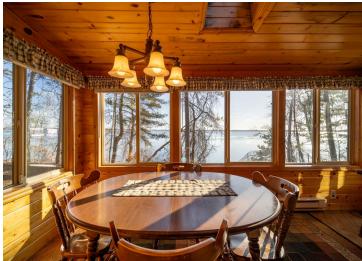

## **Description:**

Picturesque Pike Bay cabin lease (part of the Cass Lake Chain of Lakes) surrounded by the breathtaking pines of the Chippewa National Forest. Enjoy the knotty pine interior and spectacular panoramic sunrise views looking to the east. The charming cabin features 3BR, a full BA, quaint kitchen with a lake view, a cozy gas fireplace to enjoy on cool or rainy days, and a detached 2 stall garage. The basement level includes a laundry area and lots of storage space. Pike Bay is an outstanding year-round fishing and recreational lake and the lake frontage has a hard sand bottom. Realtor notes: Bring your boat and water toys as the dock is included in the purchase. The property is being sold "as is"