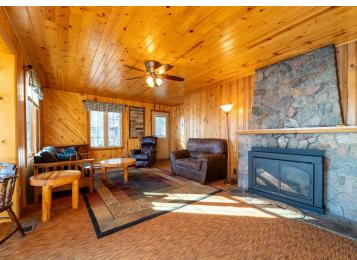

## **Description:**

Picturesque Pike Bay cabin lease (part of the Cass Lake Chain of Lakes) surrounded by the breathtaking pines of the Chippewa National Forest. Enjoy the knotty pine interior and spectacular panoramic sunrise views looking to the east. The charming cabin features 3BR, a full BA, quaint kitchen with a lake view, a cozy gas fireplace to enjoy on cool or rainy days, and a detached 2 stall garage. The basement level includes a laundry area and lots of storage space. Pike Bay is an outstanding year-round fishing and recreational lake and the lake frontage has a hard sand bottom. Realtor notes: Bring your boat and water toys as the dock is included in the purchase. The property is being sold "as is"