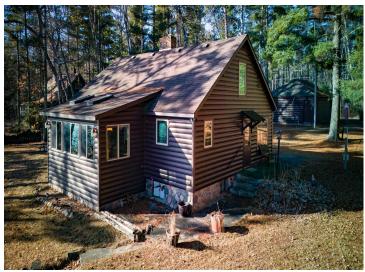

MLS 6509292 Lake Home

\$245,900

1,500 sq ft 3 bedrooms 1 baths

15306 Bayview Loop Cass Lake MN 56633

Waterfront: Pike Bay

Status: Pending

## **Description:**

Picturesque Pike Bay cabin lease (part of the Cass Lake Chain of Lakes) surrounded by the breathtaking pines of the Chippewa National Forest. Enjoy the knotty pine interior and spectacular panoramic sunrise views looking to the east. The charming cabin features 3BR, a full BA, quaint kitchen with a lake view, a cozy gas fireplace to enjoy on cool or rainy days, and a detached 2 stall garage. The basement level includes a laundry area and lots of storage space. Pike Bay is an outstanding year-round fishing and recreational lake and the lake frontage has a hard sand bottom. Realtor notes: Bring your boat and water toys as the dock is included in the purchase. The property is being sold "as is"