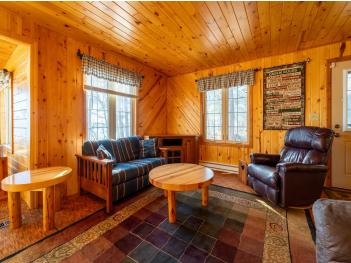

## **Description:**

Picturesque Pike Bay cabin lease (part of the Cass Lake Chain of Lakes) surrounded by the breathtaking pines of the Chippewa National Forest. Enjoy the knotty pine interior and spectacular panoramic sunrise views looking to the east. The charming cabin features 3BR, a full BA, quaint kitchen with a lake view, a cozy gas fireplace to enjoy on cool or rainy days, and a detached 2 stall garage. The basement level includes a laundry area and lots of storage space. Pike Bay is an outstanding year-round fishing and recreational lake and the lake frontage has a hard sand bottom. Realtor notes: Bring your boat and water toys as the dock is included in the purchase. The property is being sold "as is"