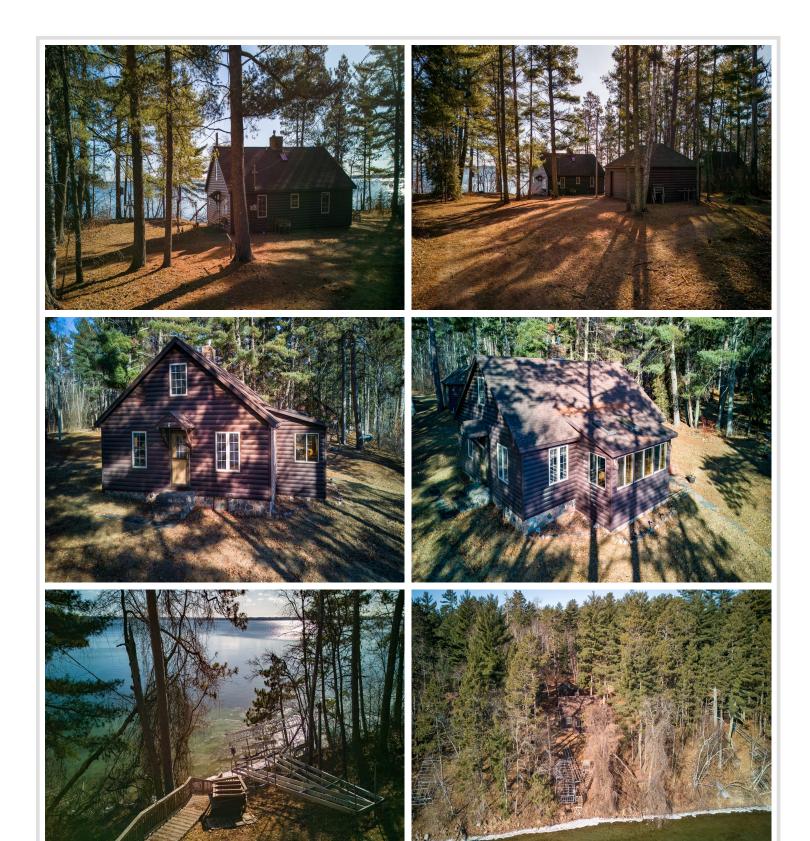

## **Description:**

Picturesque Pike Bay cabin lease (part of the Cass Lake Chain of Lakes) surrounded by the breathtaking pines of the Chippewa National Forest. Enjoy the knotty pine interior and spectacular panoramic sunrise views looking to the east. The charming cabin features 3BR, a full BA, quaint kitchen with a lake view, a cozy gas fireplace to enjoy on cool or rainy days, and a detached 2 stall garage. The basement level includes a laundry area and lots of storage space. Pike Bay is an outstanding year-round fishing and recreational lake and the lake frontage has a hard sand bottom. Realtor notes: Bring your boat and water toys as the dock is included in the purchase. The property is being sold "as is"

## **Additional Details:**

Year Built 1965
Lot Acres 0.61
Lot Dimensions 140x190

Garage Stalls 2
School District 115
Taxes \$990
Taxes with Assessments \$990
Tax Year 2024