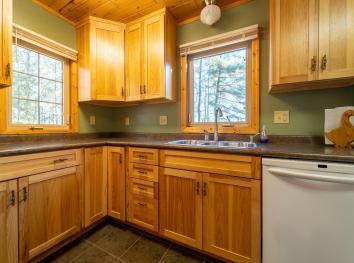

## **Description:**

Picturesque Pike Bay cabin lease (part of the Cass Lake Chain of Lakes) surrounded by the breathtaking pines of the Chippewa National Forest. Enjoy the knotty pine interior and spectacular panoramic sunrise views looking to the east. The charming cabin features 3BR, a full BA, quaint kitchen with a lake view, a cozy gas fireplace to enjoy on cool or rainy days, and a detached 2 stall garage. The basement level includes a laundry area and lots of storage space. Pike Bay is an outstanding year-round fishing and recreational lake and the lake frontage has a hard sand bottom. Realtor notes: Bring your boat and water toys as the dock is included in the purchase. The property is being sold "as is"