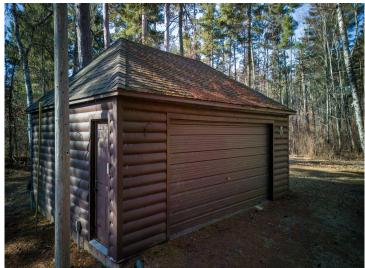

## **Description:**

Picturesque Pike Bay cabin lease (part of the Cass Lake Chain of Lakes) surrounded by the breathtaking pines of the Chippewa National Forest. Enjoy the knotty pine interior and spectacular panoramic sunrise views looking to the east. The charming cabin features 3BR, a full BA, quaint kitchen with a lake view, a cozy gas fireplace to enjoy on cool or rainy days, and a detached 2 stall garage. The basement level includes a laundry area and lots of storage space. Pike Bay is an outstanding year-round fishing and recreational lake and the lake frontage has a hard sand bottom. Realtor notes: Bring your boat and water toys as the dock is included in the purchase. The property is being sold "as is"