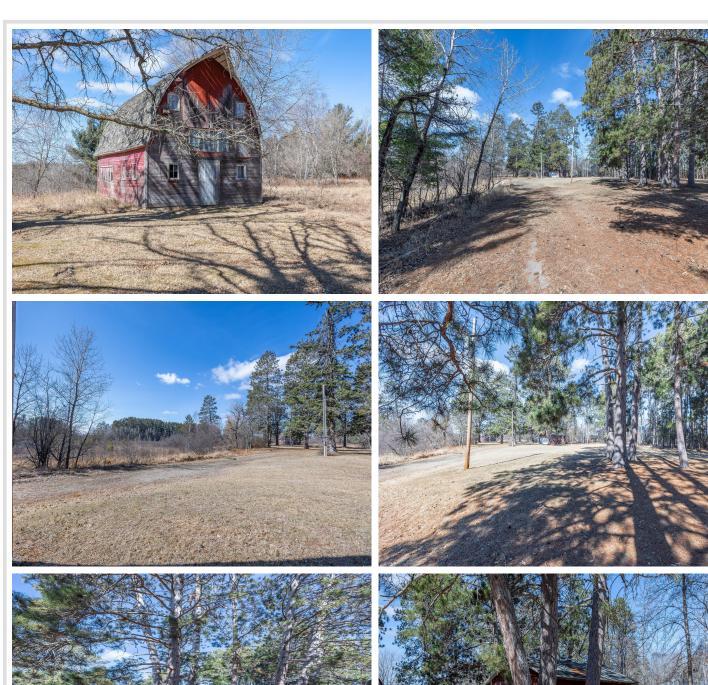

## **Description:**

Located just outside the city limits of Longville, this 8 acre parcel is home to a classic 24x32 vintage barn that is testament to years gone by. With a tall stand of Norway pines, along with the open areas create a park like feel with endless opportunities. With the lands close proximity to Longville, it provides an easy walk to downtown. Additional features include a 18x24 garage, 14x16 shed, and a compliant septic sized for two bedrooms.