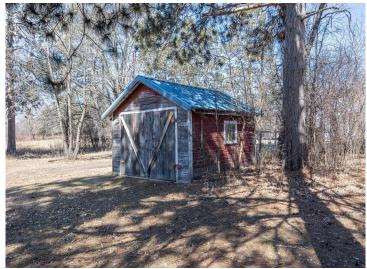

## **Description:**

Located just outside the city limits of Longville, this 8 acre parcel is home to a classic 24x32 vintage barn that is testament to years gone by. With a tall stand of Norway pines, along with the open areas create a park like feel with endless opportunities. With the lands close proximity to Longville, it provides an easy walk to downtown. Additional features include a 18x24 garage, 14x16 shed, and a compliant septic sized for two bedrooms.