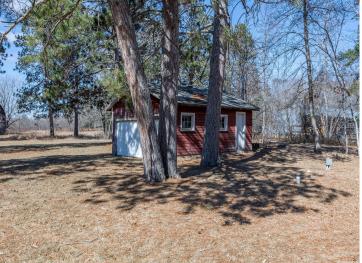

## **Description:**

Located just outside the city limits of Longville, this 8 acre parcel is home to a classic 24x32 vintage barn that is testament to years gone by. With a tall stand of Norway pines, along with the open areas create a park like feel with endless opportunities. With the lands close proximity to Longville, it provides an easy walk to downtown. Additional features include a 18x24 garage, 14x16 shed, and a compliant septic sized for two bedrooms.