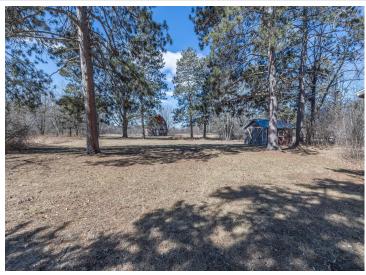

## **Description:**

Located just outside the city limits of Longville, this 8 acre parcel is home to a classic 24x32 vintage barn that is testament to years gone by. With a tall stand of Norway pines, along with the open areas create a park like feel with endless opportunities. With the lands close proximity to Longville, it provides an easy walk to downtown. Additional features include a 18x24 garage, 14x16 shed, and a compliant septic sized for two bedrooms.