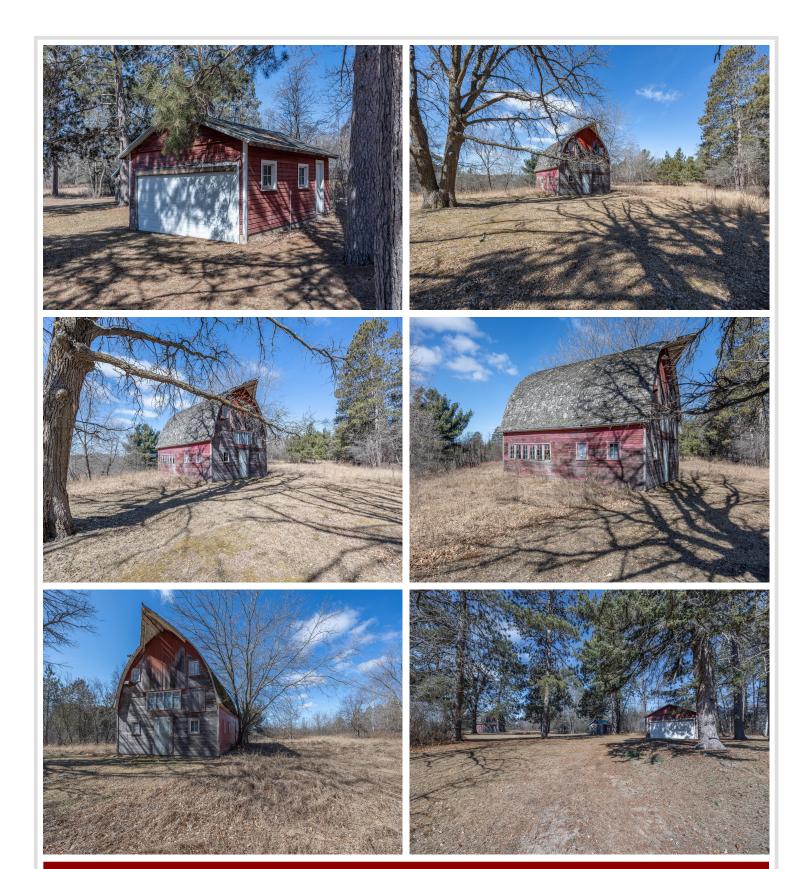

## **Description:**

Located just outside the city limits of Longville, this 8 acre parcel is home to a classic 24x32 vintage barn that is testament to years gone by. With a tall stand of Norway pines, along with the open areas create a park like feel with endless opportunities. With the lands close proximity to Longville, it provides an easy walk to downtown. Additional features include a 18x24 garage, 14x16 shed, and a compliant septic sized for two bedrooms.