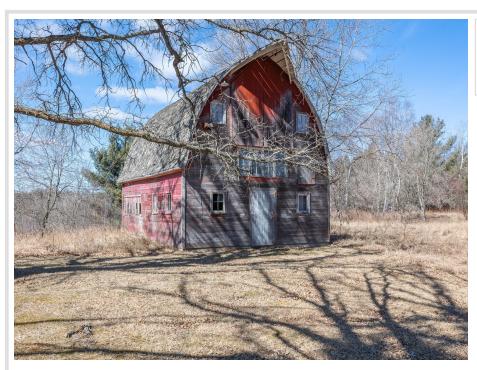

## **Description:**

Located just outside the city limits of Longville, this 8 acre parcel is home to a classic 24x32 vintage barn that is testament to years gone by. With a tall stand of Norway pines, along with the open areas create a park like feel with endless opportunities. With the lands close proximity to Longville, it provides an easy walk to downtown. Additional features include a 18x24 garage, 14x16 shed, and a compliant septic sized for two bedrooms.