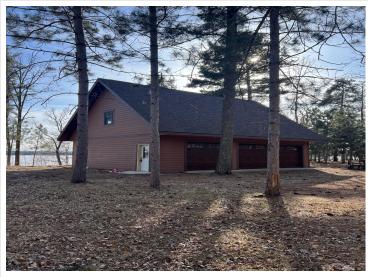

## **Description:**

Extra large 3 car garage with living quarters above. Open room concept with full kitchen and separate enclosed full bathroom. Stunning views overlooking Lake Kabecona. Separate detached 2 stall garage. All set on a beautifully pine wooded lot

### **Additional Details:**

 Year Built
 2017

 Lot Acres
 2.56

 Lot Dimensions
 150' x 600'

Garage Stalls 3
School District 306
Taxes \$3,036
Taxes with Assessments \$3,036
Tax Year 2023