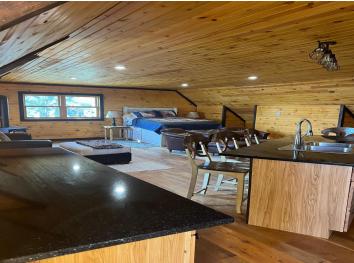

## **Description:**

Extra large 3 car garage with living quarters above. Open room concept with full kitchen and separate enclosed full bathroom. Stunning views overlooking Lake Kabecona. Separate detached 2 stall garage. All set on a beautifully pine wooded lot