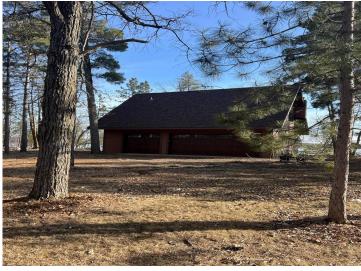

## **Description:**

Extra large 3 car garage with living quarters above. Open room concept with full kitchen and separate enclosed full bathroom. Stunning views overlooking Lake Kabecona. Separate detached 2 stall garage. All set on a beautifully pine wooded lot

### **Additional Details:**

 Year Built
 2017

 Lot Acres
 2.56

 Lot Dimensions
 150' x 600'

Garage Stalls 3
School District 306
Taxes \$3,036
Taxes with Assessments \$3,036
Tax Year 2023