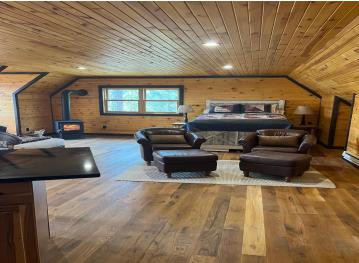

## **Description:**

Extra large 3 car garage with living quarters above. Open room concept with full kitchen and separate enclosed full bathroom. Stunning views overlooking Lake Kabecona. Separate detached 2 stall garage. All set on a beautifully pine wooded lot

#### **Additional Features:**

Basement: Partially Finished Fuel: Electric Garage: 3 Heat: Baseboard, Fireplace(s) Sewer: Tank with Drainage Field Water: Drilled Air Conditioning: None