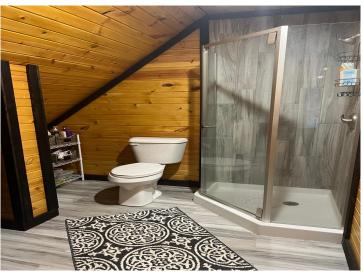

## **Description:**

Extra large 3 car garage with living quarters above. Open room concept with full kitchen and separate enclosed full bathroom. Stunning views overlooking Lake Kabecona. Separate detached 2 stall garage. All set on a beautifully pine wooded lot

#### **Additional Features:**

Basement: Partially Finished Fuel: Electric Garage: 3 Heat: Baseboard, Fireplace(s) Sewer: Tank with Drainage Field Water: Drilled Air Conditioning: None