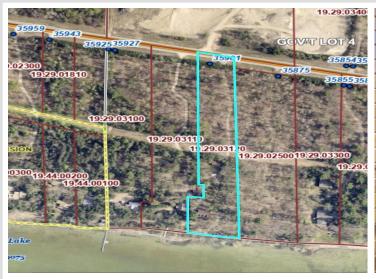

### **Additional Details:**

 Year Built
 2017

 Lot Acres
 2.56

 Lot Dimensions
 150' x 600'

Garage Stalls 3
School District 306
Taxes \$3,036
Taxes with Assessments \$3,036
Tax Year 2023