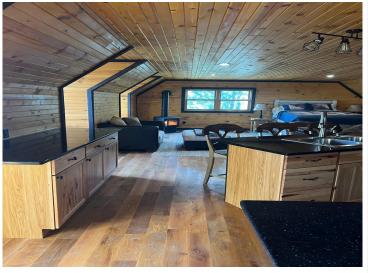

## **Description:**

Extra large 3 car garage with living quarters above. Open room concept with full kitchen and separate enclosed full bathroom. Stunning views overlooking Lake Kabecona. Separate detached 2 stall garage. All set on a beautifully pine wooded lot

#### **Additional Features:**

Basement: Partially Finished Fuel: Electric Garage: 3 Heat: Baseboard, Fireplace(s) Sewer: Tank with Drainage Field Water: Drilled Air Conditioning: None