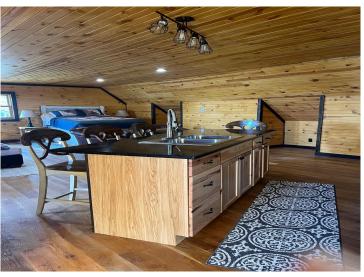

## **Description:**

Extra large 3 car garage with living quarters above. Open room concept with full kitchen and separate enclosed full bathroom. Stunning views overlooking Lake Kabecona. Separate detached 2 stall garage. All set on a beautifully pine wooded lot

#### **Additional Features:**

Basement: Partially Finished Fuel: Electric Garage: 3 Heat: Baseboard, Fireplace(s) Sewer: Tank with Drainage Field Water: Drilled Air Conditioning: None