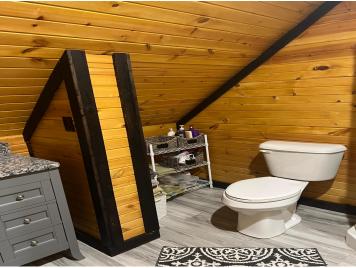

## **Description:**

Extra large 3 car garage with living quarters above. Open room concept with full kitchen and separate enclosed full bathroom. Stunning views overlooking Lake Kabecona. Separate detached 2 stall garage. All set on a beautifully pine wooded lot

#### **Additional Features:**

Basement: Partially Finished Fuel: Electric Garage: 3 Heat: Baseboard, Fireplace(s) Sewer: Tank with Drainage Field Water: Drilled Air Conditioning: None