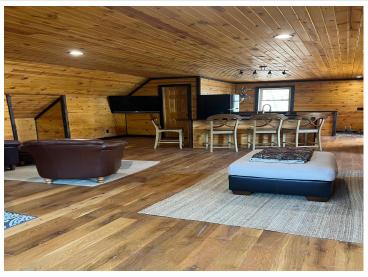

## **Description:**

Extra large 3 car garage with living quarters above. Open room concept with full kitchen and separate enclosed full bathroom. Stunning views overlooking Lake Kabecona. Separate detached 2 stall garage. All set on a beautifully pine wooded lot

#### **Additional Features:**

Basement: Partially Finished Fuel: Electric Garage: 3 Heat: Baseboard, Fireplace(s) Sewer: Tank with Drainage Field Water: Drilled Air Conditioning: None