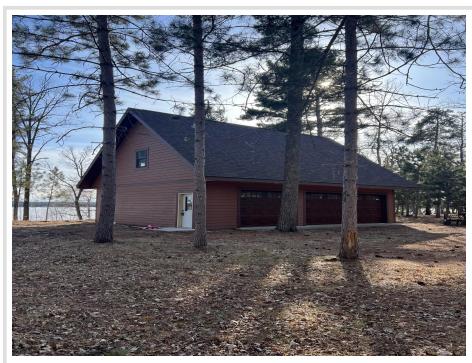

## **Description:**

Extra large 3 car garage with living quarters above. Open room concept with full kitchen and separate enclosed full bathroom. Stunning views overlooking Lake Kabecona. Separate detached 2 stall garage. All set on a beautifully pine wooded lot

### **Additional Details:**

 Year Built
 2017

 Lot Acres
 2.56

 Lot Dimensions
 150' x 600'

Garage Stalls 3
School District 306
Taxes \$3,036
Taxes with Assessments \$3,036
Tax Year 2023