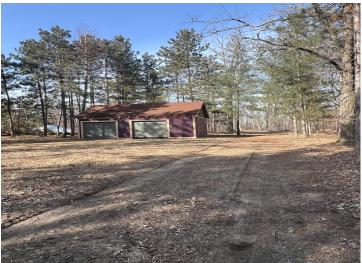

## **Description:**

Extra large 3 car garage with living quarters above. Open room concept with full kitchen and separate enclosed full bathroom. Stunning views overlooking Lake Kabecona. Separate detached 2 stall garage. All set on a beautifully pine wooded lot

### **Additional Details:**

 Year Built
 2017

 Lot Acres
 2.56

 Lot Dimensions
 150' x 600'

Garage Stalls 3
School District 306
Taxes \$3,036
Taxes with Assessments \$3,036
Tax Year 2023