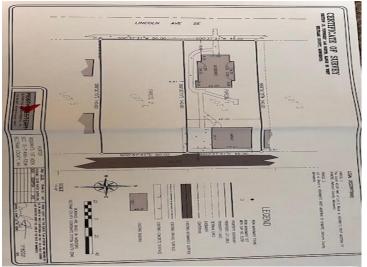

## **Description:**

Great lot for sale in Nymore. 50' x 140' located on Lincoln Ave. Se.

## **Additional Details:**

Lot Acres 0.16 Lot Dimensions 50x140 School District 31 \$66 Taxes Taxes with Assessments \$66 Tax Year 2023

## **Driving Directions:**

Lincoln ave- Nymore next to #504

Listed By: Grimes Realty

Affinity Real Estate Inc. participates in the Regional Multiple Listing Service of Minnesota, Inc Broker Reciprocity (sm) program, allowing us to display other broker's listings on our website. All properties are subject to prior sale, change or withdrawal.