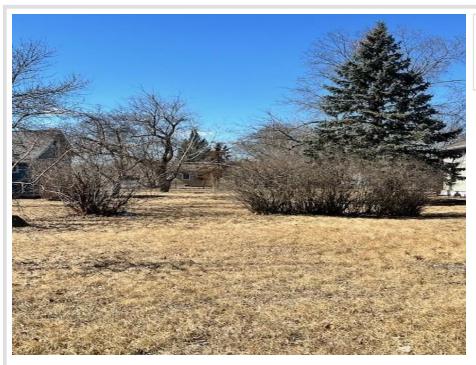

MLS 6509513 Land

\$12,500

0.16 Acres Raw Land

506 Lincoln Avenue Bemidji MN 56601

Status: Pending

## **Description:**

Great lot for sale in Nymore. 50' x 140' located on Lincoln Ave. Se.

## **Additional Details:**

Lot Acres 0.16 Lot Dimensions 50x140 School District 31 \$66 Taxes Taxes with Assessments \$66 Tax Year 2023