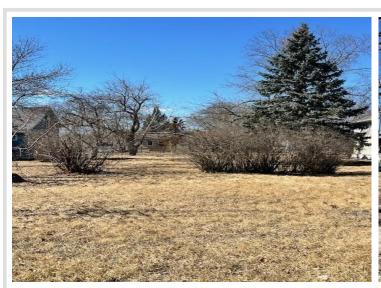

## **Description:**

Great lot for sale in Nymore. 50' x 140' located on Lincoln Ave. Se.

## **Additional Details:**

Lot Acres 0.16 Lot Dimensions 50x140 School District 31 \$66 Taxes Taxes with Assessments \$66 Tax Year 2023