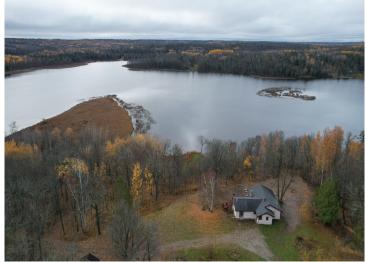

## **Description:**

Looking for privacy and the relaxing calm of lake living? This truly one-of-a-kind property offers all that and much more! You will be immersed in nature the moment you reach the gates to this 58-acre nature sanctuary with 1100' frontage on beautiful Elbow Lake. Nature lovers will relish in the lush surroundings of mature trees and abundant wildlife. 3 br./3 bath year-round home gives you that "up north" vibe the moment you walk in the door. Eye-catching interior features include unique wood floors throughout the upper level, and the living room still hallmarks the 70-year-old oak flooring. The lower level features a walk-out. The inviting family room with a fieldstone fireplace has just been redone to provide additional comfortable living space. A new state-of-the-art septic system was installed in 2023. The owners have taken great pride in restoring the barn. Elbow Lake is a great fishing and recreation lake. Make this your private estate or explore subdivision opportunities.