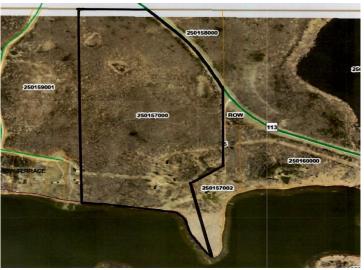

## **Description:**

Looking for privacy and the relaxing calm of lake living? This truly one-of-a-kind property offers all that and much more! You will be immersed in nature the moment you reach the gates to this 58-acre nature sanctuary with 1100' frontage on beautiful Elbow Lake. Nature lovers will relish in the lush surroundings of mature trees and abundant wildlife. 3 br./3 bath year-round home gives you that "up north" vibe the moment you walk in the door. Eye-catching interior features include unique wood floors throughout the upper level, and the living room still hallmarks the 70-year-old oak flooring. The lower level features a walk-out. The inviting family room with a fieldstone fireplace has just been redone to provide additional comfortable living space. A new state-of-the-art septic system was installed in 2023. The owners have taken great pride in restoring the barn. Elbow Lake is a great fishing and recreation lake. Make this your private estate or explore subdivision opportunities.

## **Additional Details:**

Year Built 1950 58.17 Lot Acres Lot Dimensions irregular

1 Garage Stalls School District 435 Taxes \$3,916 Taxes with Assessments \$3,976 Tax Year 2023