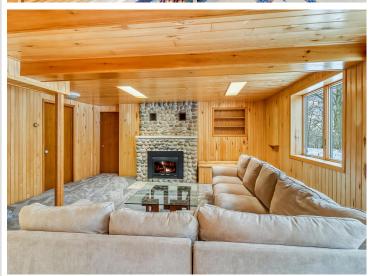

## **Description:**

Looking for privacy and the relaxing calm of lake living? This truly one-of-a-kind property offers all that and much more! You will be immersed in nature the moment you reach the gates to this 58-acre nature sanctuary with 1100' frontage on beautiful Elbow Lake. Nature lovers will relish in the lush surroundings of mature trees and abundant wildlife. 3 br./3 bath year-round home gives you that "up north" vibe the moment you walk in the door. Eye-catching interior features include unique wood floors throughout the upper level, and the living room still hallmarks the 70-year-old oak flooring. The lower level features a walk-out. The inviting family room with a fieldstone fireplace has just been redone to provide additional comfortable living space. A new state-of-the-art septic system was installed in 2023. The owners have taken great pride in restoring the barn. Elbow Lake is a great fishing and recreation lake. Make this your private estate or explore subdivision opportunities.