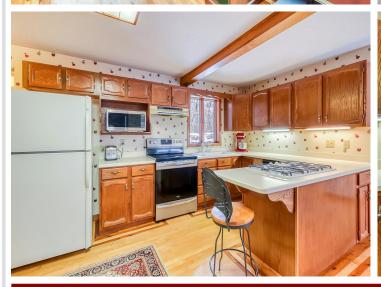

## **Description:**

Looking for privacy and the relaxing calm of lake living? This truly one-of-a-kind property offers all that and much more! You will be immersed in nature the moment you reach the gates to this 58-acre nature sanctuary with 1100' frontage on beautiful Elbow Lake. Nature lovers will relish in the lush surroundings of mature trees and abundant wildlife. 3 br./3 bath year-round home gives you that "up north" vibe the moment you walk in the door. Eye-catching interior features include unique wood floors throughout the upper level, and the living room still hallmarks the 70-year-old oak flooring. The lower level features a walk-out. The inviting family room with a fieldstone fireplace has just been redone to provide additional comfortable living space. A new state-of-the-art septic system was installed in 2023. The owners have taken great pride in restoring the barn. Elbow Lake is a great fishing and recreation lake. Make this your private estate or explore subdivision opportunities.