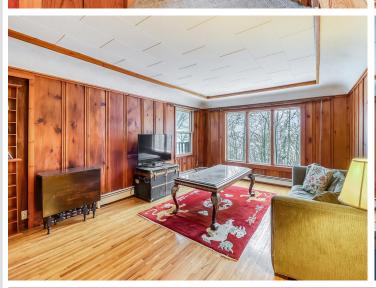

## **Description:**

Looking for privacy and the relaxing calm of lake living? This truly one-of-a-kind property offers all that and much more! You will be immersed in nature the moment you reach the gates to this 58-acre nature sanctuary with 1100' frontage on beautiful Elbow Lake. Nature lovers will relish in the lush surroundings of mature trees and abundant wildlife. 3 br./3 bath year-round home gives you that "up north" vibe the moment you walk in the door. Eye-catching interior features include unique wood floors throughout the upper level, and the living room still hallmarks the 70-year-old oak flooring. The lower level features a walk-out. The inviting family room with a fieldstone fireplace has just been redone to provide additional comfortable living space. A new state-of-the-art septic system was installed in 2023. The owners have taken great pride in restoring the barn. Elbow Lake is a great fishing and recreation lake. Make this your private estate or explore subdivision opportunities.