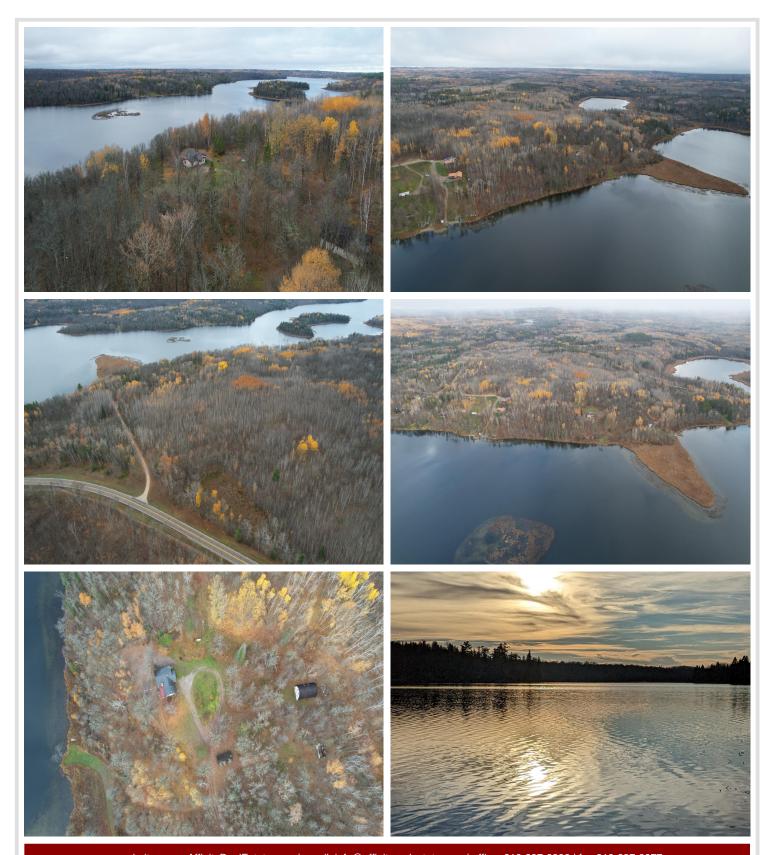

## **Description:**

Looking for privacy and the relaxing calm of lake living? This truly one-of-a-kind property offers all that and much more! You will be immersed in nature the moment you reach the gates to this 58-acre nature sanctuary with 1100' frontage on beautiful Elbow Lake. Nature lovers will relish in the lush surroundings of mature trees and abundant wildlife. 3 br./3 bath year-round home gives you that "up north" vibe the moment you walk in the door. Eye-catching interior features include unique wood floors throughout the upper level, and the living room still hallmarks the 70-year-old oak flooring. The lower level features a walk-out. The inviting family room with a fieldstone fireplace has just been redone to provide additional comfortable living space. A new state-of-the-art septic system was installed in 2023. The owners have taken great pride in restoring the barn. Elbow Lake is a great fishing and recreation lake. Make this your private estate or explore subdivision opportunities.