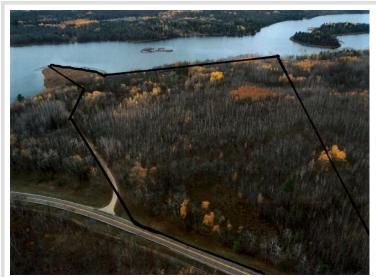

## **Description:**

Looking for privacy and the relaxing calm of lake living? This truly one-of-a-kind property offers all that and much more! You will be immersed in nature the moment you reach the gates to this 58-acre nature sanctuary with 1100' frontage on beautiful Elbow Lake. Nature lovers will relish in the lush surroundings of mature trees and abundant wildlife. 3 br./3 bath year-round home gives you that "up north" vibe the moment you walk in the door. Eye-catching interior features include unique wood floors throughout the upper level, and the living room still hallmarks the 70-year-old oak flooring. The lower level features a walk-out. The inviting family room with a fieldstone fireplace has just been redone to provide additional comfortable living space. A new state-of-the-art septic system was installed in 2023. The owners have taken great pride in restoring the barn. Elbow Lake is a great fishing and recreation lake. Make this your private estate or explore subdivision opportunities.

## **Additional Details:**

Year Built 1950 58.17 Lot Acres Lot Dimensions irregular

1 Garage Stalls School District 435 Taxes \$3,916 Taxes with Assessments \$3,976 Tax Year 2023