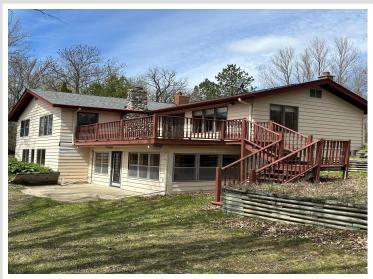

## **Description:**

Looking for privacy and the relaxing calm of lake living? This truly one-of-a-kind property offers all that and much more! You will be immersed in nature the moment you reach the gates to this 58-acre nature sanctuary with 1100' frontage on beautiful Elbow Lake. Nature lovers will relish in the lush surroundings of mature trees and abundant wildlife. 3 br./3 bath year-round home gives you that "up north" vibe the moment you walk in the door. Eye-catching interior features include unique wood floors throughout the upper level, and the living room still hallmarks the 70-year-old oak flooring. The lower level features a walk-out. The inviting family room with a fieldstone fireplace has just been redone to provide additional comfortable living space. A new state-of-the-art septic system was installed in 2023. The owners have taken great pride in restoring the barn. Elbow Lake is a great fishing and recreation lake. Make this your private estate or explore subdivision opportunities.

## **Additional Details:**

Year Built 1950 58.17 Lot Acres Lot Dimensions irregular

1 Garage Stalls School District 435 Taxes \$3,916 Taxes with Assessments \$3,976 Tax Year 2023