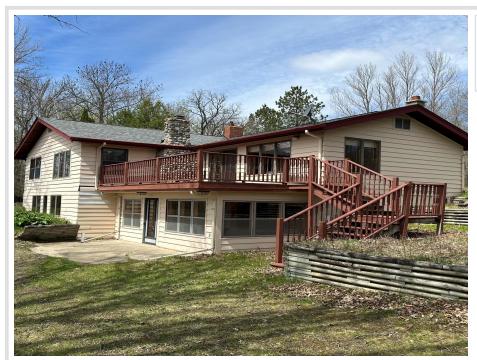

## **Description:**

Looking for privacy and the relaxing calm of lake living? This truly one-of-a-kind property offers all that and much more! You will be immersed in nature the moment you reach the gates to this 58-acre nature sanctuary with 1100' frontage on beautiful Elbow Lake. Nature lovers will relish in the lush surroundings of mature trees and abundant wildlife. 3 br./3 bath year-round home gives you that "up north" vibe the moment you walk in the door. Eye-catching interior features include unique wood floors throughout the upper level, and the living room still hallmarks the 70-year-old oak flooring. The lower level features a walk-out. The inviting family room with a fieldstone fireplace has just been redone to provide additional comfortable living space. A new state-of-the-art septic system was installed in 2023. The owners have taken great pride in restoring the barn. Elbow Lake is a great fishing and recreation lake. Make this your private estate or explore subdivision opportunities.

## **Additional Details:**

Year Built 1950 58.17 Lot Acres Lot Dimensions irregular

1 Garage Stalls School District 435 Taxes \$3,916 Taxes with Assessments \$3,976 Tax Year 2023