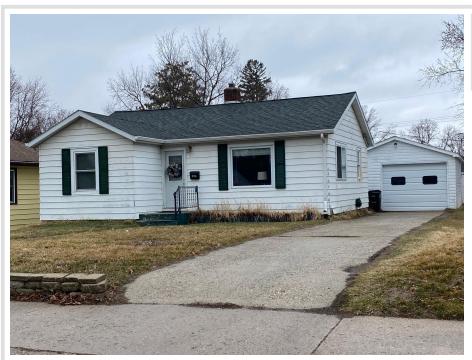

MLS 6509695 Residential

\$215,000

1,128 sq ft 3 bedrooms 1 baths

326 Langford Street Detroit Lakes MN 56501

Status: Active

## **Description:**

Located in the Heart of Detroit Lakes, Near the Lake, City Parks, Ball Fields and Much More is this Cozy 3 Bedroom Home with a Dining Living Area that Opens to the Kitchen and the Back Deck. The Lower Level has Tons of Space You Could Use for Hobbies, Woodworking, or Finish it Off for Added Family Space, a Bathroom was Roughed In. Detached Garage. Located on a Public Maintained Street. Low Maintenace Steel Siding, NG Forced Air Heating and Includes a Home Warranty for Your Peace of Mind. Please Provide 24 Hour Notice to Showing Requests.