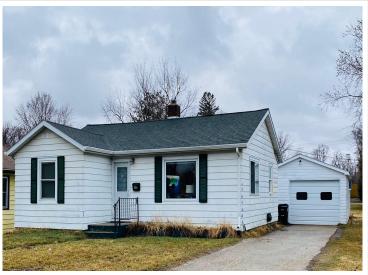

MLS 6509695 Residential

\$215,000

1,128 sq ft 3 bedrooms 1 baths

326 Langford Street Detroit Lakes MN 56501

Status: Active

## **Description:**

Located in the Heart of Detroit Lakes, Near the Lake, City Parks, Ball Fields and Much More is this Cozy 3 Bedroom Home with a Dining Living Area that Opens to the Kitchen and the Back Deck. The Lower Level has Tons of Space You Could Use for Hobbies, Woodworking, or Finish it Off for Added Family Space, a Bathroom was Roughed In. Detached Garage. Located on a Public Maintained Street. Low Maintenace Steel Siding, NG Forced Air Heating and Includes a Home Warranty for Your Peace of Mind. Please Provide 24 Hour Notice to Showing Requests.

## **Additional Details:**

Year Built 1951 Lot Acres 0.17 Lot Dimensions 50x150 Garage Stalls 1 School District 22 Taxes \$1,500 Taxes with Assessments \$1,500 Tax Year 2023