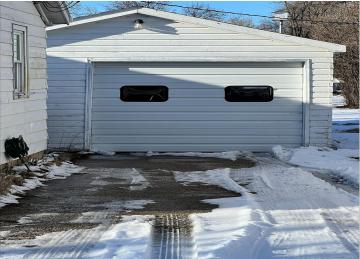

## **Additional Details:**

Year Built 1951 Lot Acres 0.17 Lot Dimensions 50x150 Garage Stalls 1 School District 22 Taxes \$1,500 Taxes with Assessments \$1,500 Tax Year 2023