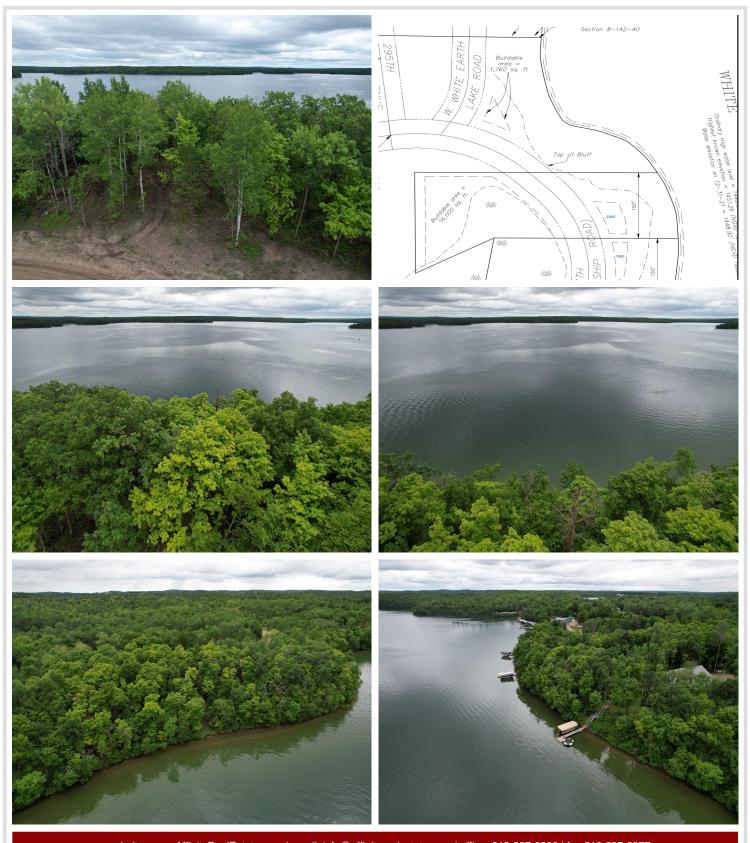

## **Description:**

2.3 ACRES AND 150 ft. SHORELINE ON WHITE EARTH LAKE. This is a RARE find as properties on White Earth Lake are hard to come by. Known as one of Minnesota's clearest lakes with exceptional walleye fishing, boating, and swimming. 150 ft. of incredible sandy, hard bottom shoreline and minutes away from the coveted Lake Crest Resort.

## **Additional Details:**

Lot Acres 2.3

Lot Dimensions Tbd

School District 435

Taxes \$1,948

Taxes with Assessments \$1,948

Tax Year 2023