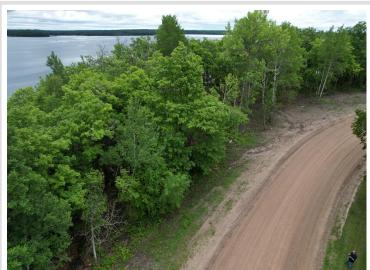

## **Description:**

2.3 ACRES AND 150 ft. SHORELINE ON WHITE EARTH LAKE. This is a RARE find as properties on White Earth Lake are hard to come by. Known as one of Minnesota's clearest lakes with exceptional walleye fishing, boating, and swimming. 150 ft. of incredible sandy, hard bottom shoreline and minutes away from the coveted Lake Crest Resort.