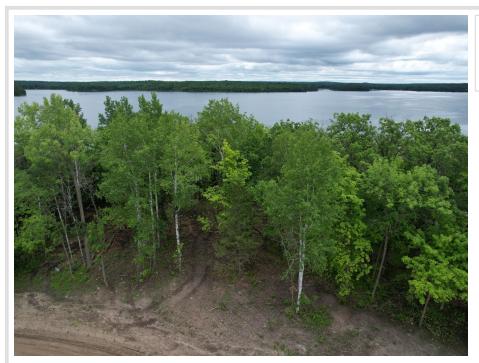

## **Description:**

2.3 ACRES AND 150 ft. SHORELINE ON WHITE EARTH LAKE. This is a RARE find as properties on White Earth Lake are hard to come by. Known as one of Minnesota's clearest lakes with exceptional walleye fishing, boating, and swimming. 150 ft. of incredible sandy, hard bottom shoreline and minutes away from the coveted Lake Crest Resort.