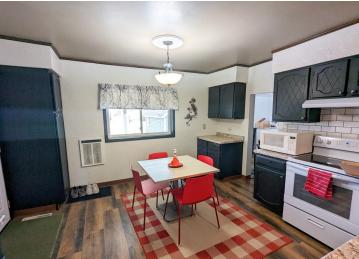

## **Description:**

This charming home is located in the heart of Perham, MN, boasting 3 cozy bedrooms and an array of modern updates. Experience the perfect blend of privacy and downtown living with a peaceful, secluded backyard equipped with a concrete patio, a natural gas fireplace, a grill, and a space for a potential pizza oven. The large, fenced yard is a paradise for your pets to roam and play. Don't miss your opportunity on this great home.