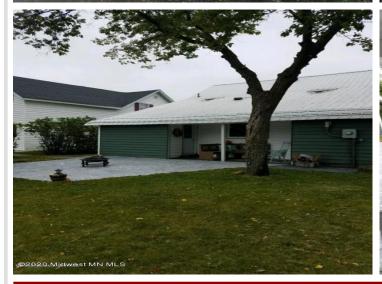

## **Description:**

This charming home is located in the heart of Perham, MN, boasting 3 cozy bedrooms and an array of modern updates. Experience the perfect blend of privacy and downtown living with a peaceful, secluded backyard equipped with a concrete patio, a natural gas fireplace, a grill, and a space for a potential pizza oven. The large, fenced yard is a paradise for your pets to roam and play. Don't miss your opportunity on this great home.