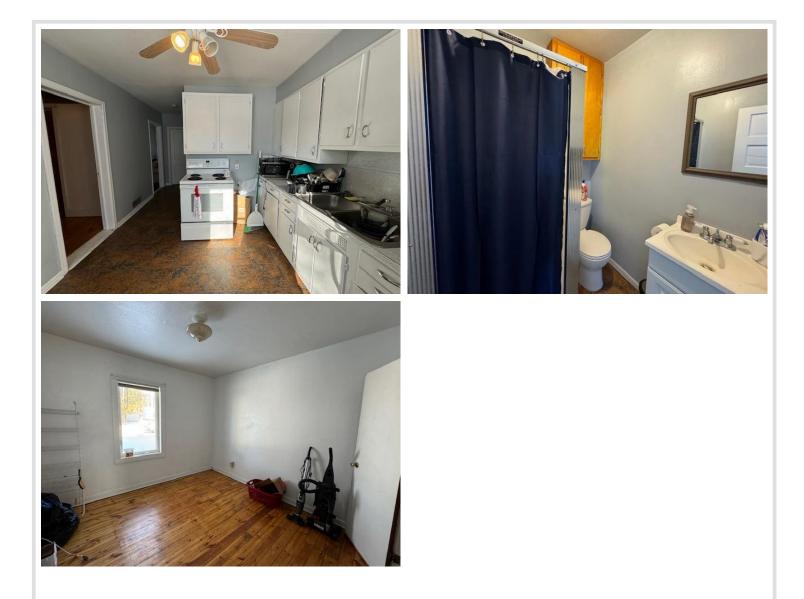

## **Description:**

Income Opportunity. This triplex is fully rented and currently pulls in 2150/month in rent. 2 of the 3 units are completely remodeled plus there is a new roof. Purchase this rental property and take over the leases with no work to do. There is even space to add a garage for storage units/increased income. Located conveniently near downtown Sebeka.