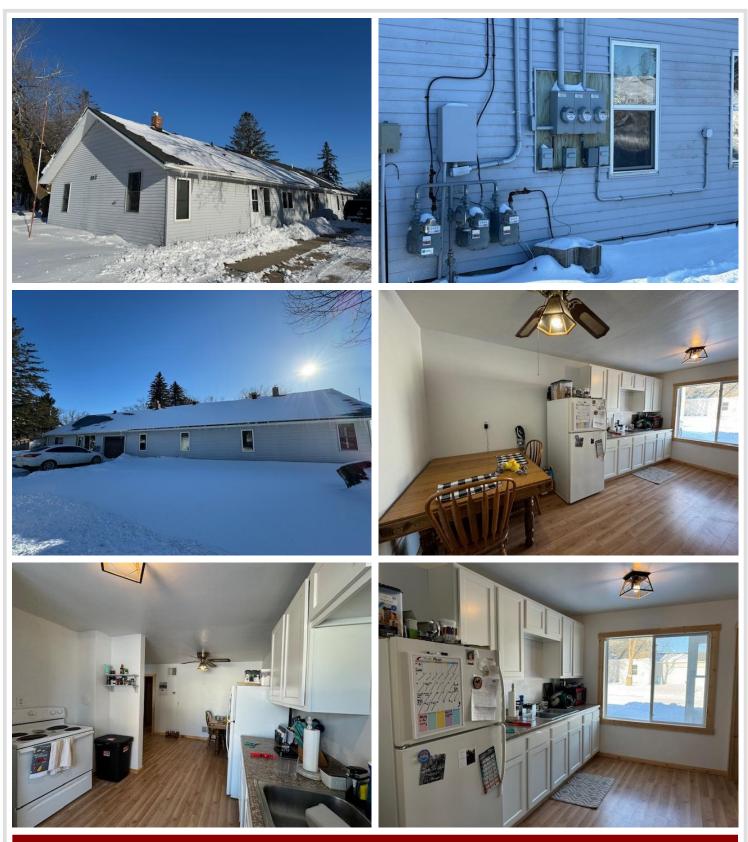

## **Description:**

Income Opportunity. This triplex is fully rented and currently pulls in 2150/month in rent. 2 of the 3 units are completely remodeled plus there is a new roof. Purchase this rental property and take over the leases with no work to do. There is even space to add a garage for storage units/increased income. Located conveniently near downtown Sebeka.