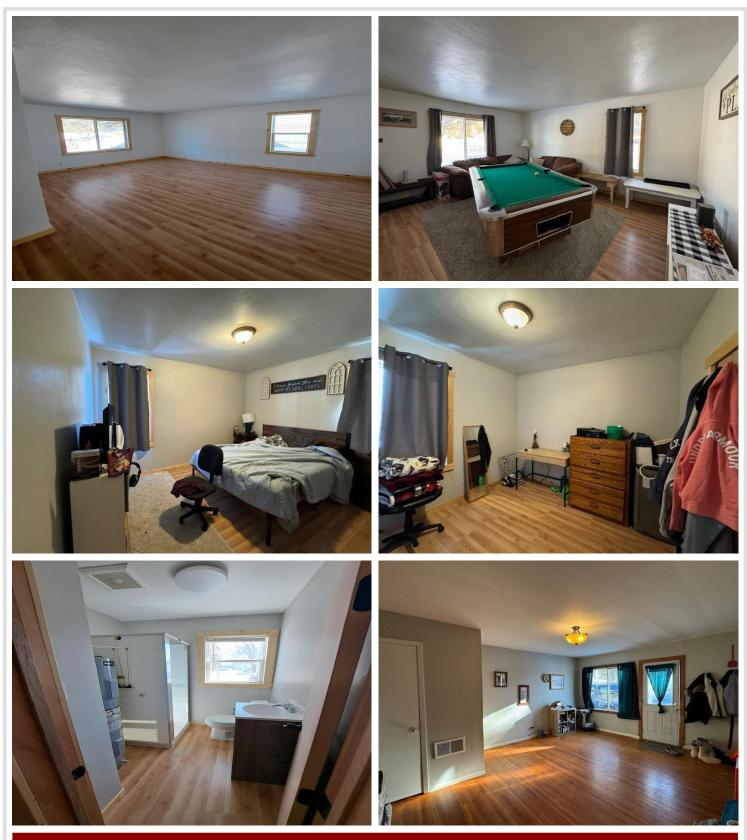

## **Description:**

Income Opportunity. This triplex is fully rented and currently pulls in 2150/month in rent. 2 of the 3 units are completely remodeled plus there is a new roof. Purchase this rental property and take over the leases with no work to do. There is even space to add a garage for storage units/increased income. Located conveniently near downtown Sebeka.