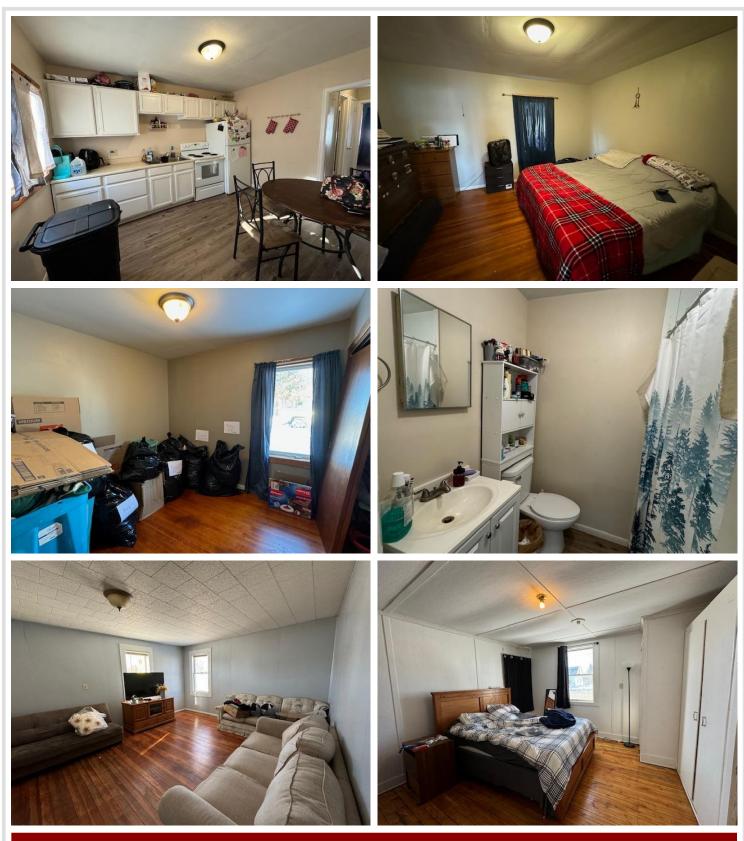

## **Description:**

Income Opportunity. This triplex is fully rented and currently pulls in 2150/month in rent. 2 of the 3 units are completely remodeled plus there is a new roof. Purchase this rental property and take over the leases with no work to do. There is even space to add a garage for storage units/increased income. Located conveniently near downtown Sebeka.