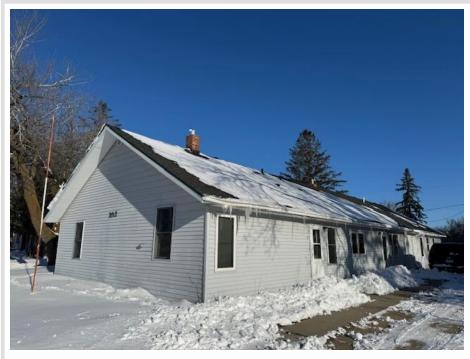

## **Description:**

Income Opportunity. This triplex is fully rented and currently pulls in 2150/month in rent. 2 of the 3 units are completely remodeled plus there is a new roof. Purchase this rental property and take over the leases with no work to do. There is even space to add a garage for storage units/increased income. Located conveniently near downtown Sebeka.