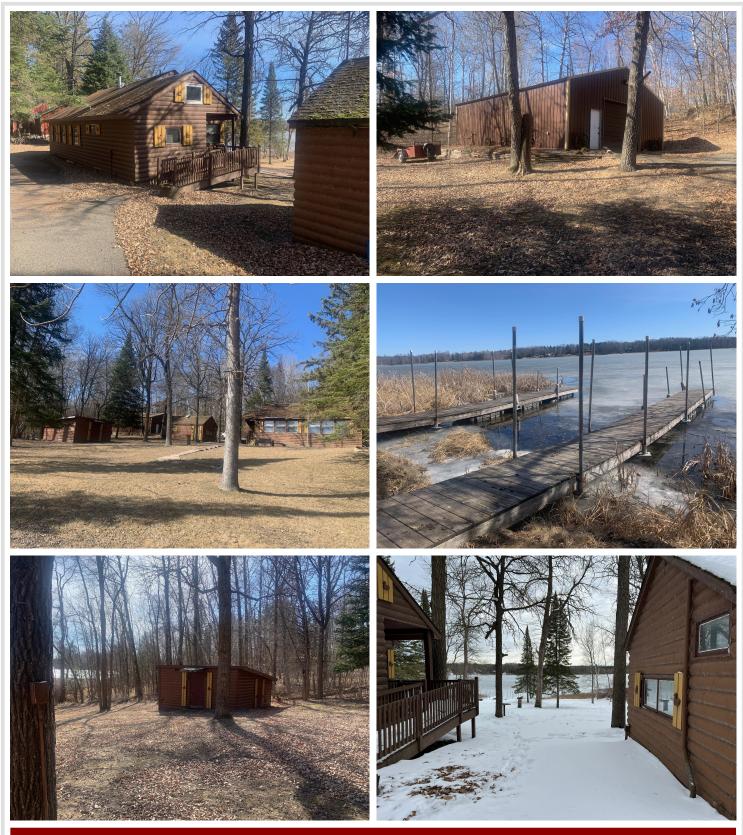

## **Description:**

Oh, the memories to be made in this adorable, classic, up north, Home away from Home! Known for its fantastic fishing, you'll have 200' of level lakeshore to also swim and recreate on Tenth Crow Wing with over 914 acres of water as the lake chain includes 8th and 9th Crow Wings lakes. 1/4 Log sided (half of the home is manufactured but fully encased). With a span of sunny windows running the width of the cabin, remodeled bath, separate laundry, and 2nd floor fully open for multiple beds and 1/2 bath , you'll find this the perfect setting for a camp to delight all your family or guests. There is also a workshop/shed, another cabin shell and wonderful pole building to store all the needed toy's, vehicles and boats. Cabin will come fully furnished so all you will need to bring is yourself!