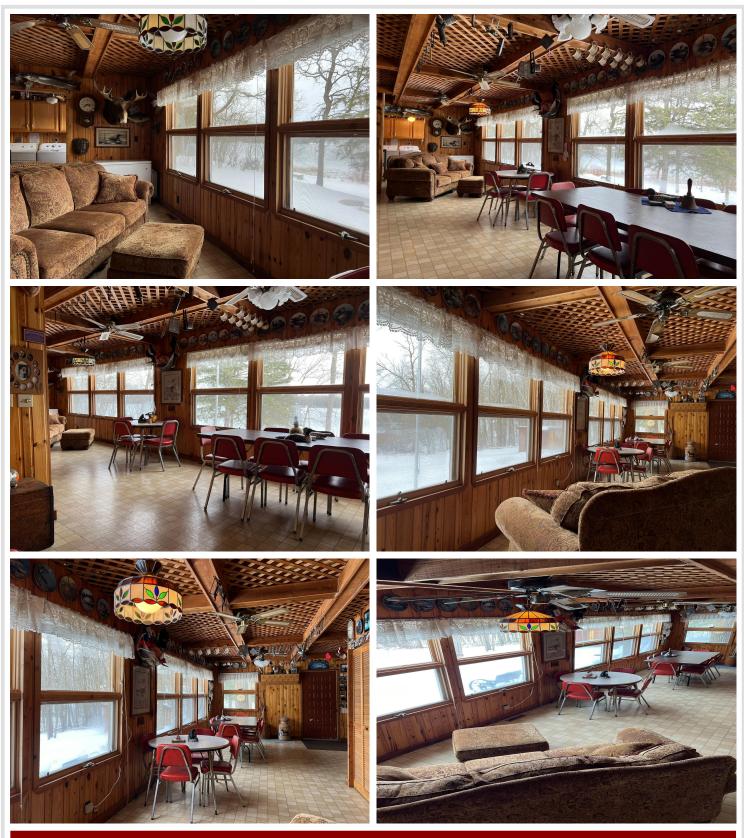

## **Description:**

Oh, the memories to be made in this adorable, classic, up north, Home away from Home! Known for its fantastic fishing, you'll have 200' of level lakeshore to also swim and recreate on Tenth Crow Wing with over 914 acres of water as the lake chain includes 8th and 9th Crow Wings lakes. 1/4 Log sided (half of the home is manufactured but fully encased). With a span of sunny windows running the width of the cabin, remodeled bath, separate laundry, and 2nd floor fully open for multiple beds and 1/2 bath , you'll find this the perfect setting for a camp to delight all your family or guests. There is also a workshop/shed, another cabin shell and wonderful pole building to store all the needed toy's, vehicles and boats. Cabin will come fully furnished so all you will need to bring is yourself!