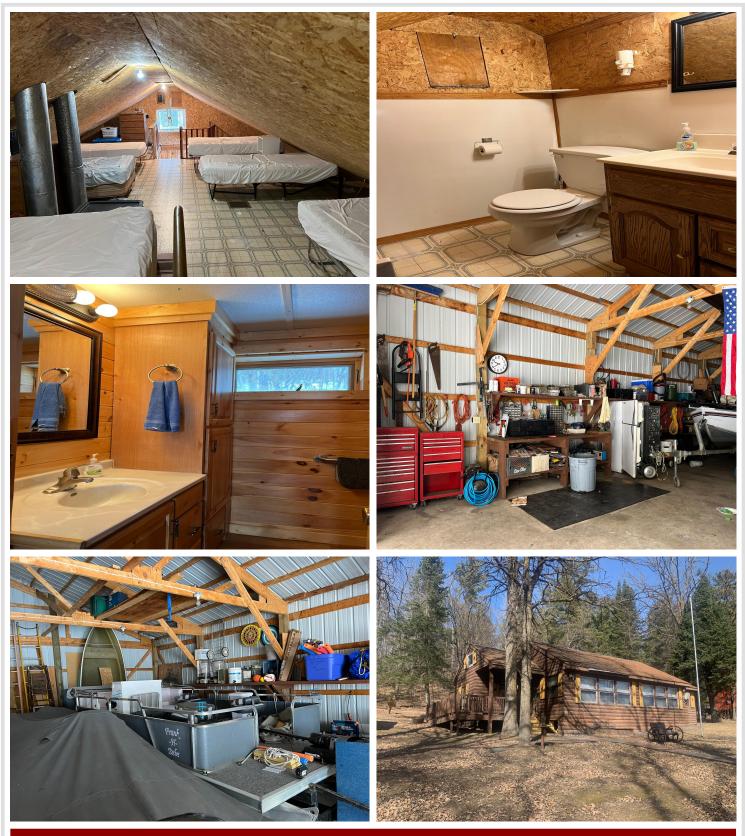

## **Description:**

Oh, the memories to be made in this adorable, classic, up north, Home away from Home! Known for its fantastic fishing, you'll have 200' of level lakeshore to also swim and recreate on Tenth Crow Wing with over 914 acres of water as the lake chain includes 8th and 9th Crow Wings lakes. 1/4 Log sided (half of the home is manufactured but fully encased). With a span of sunny windows running the width of the cabin, remodeled bath, separate laundry, and 2nd floor fully open for multiple beds and 1/2 bath , you'll find this the perfect setting for a camp to delight all your family or guests. There is also a workshop/shed, another cabin shell and wonderful pole building to store all the needed toy's, vehicles and boats. Cabin will come fully furnished so all you will need to bring is yourself!

## Additional Details:

| Year Built             | 1966    |
|------------------------|---------|
| Lot Acres              | 1.12    |
| Lot Dimensions         | 200x260 |
| Garage Stalls          | 2       |
| School District        | 113     |
| Taxes                  | \$1,586 |
| Taxes with Assessments | \$1,586 |
| Tax Year               | 2024    |