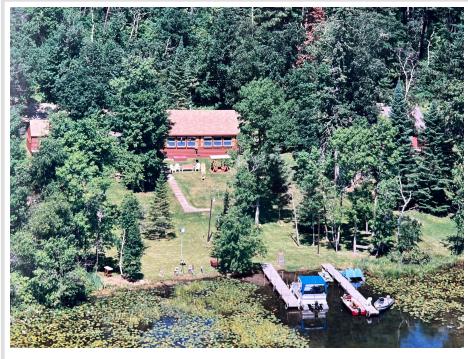

## **Description:**

Oh, the memories to be made in this adorable, classic, up north, Home away from Home! Known for its fantastic fishing, you'll have 200' of level lakeshore to also swim and recreate on Tenth Crow Wing with over 914 acres of water as the lake chain includes 8th and 9th Crow Wings lakes. 1/4 Log sided (half of the home is manufactured but fully encased). With a span of sunny windows running the width of the cabin, remodeled bath, separate laundry, and 2nd floor fully open for multiple beds and 1/2 bath , you'll find this the perfect setting for a camp to delight all your family or guests. There is also a workshop/shed, another cabin shell and wonderful pole building to store all the needed toy's, vehicles and boats. Cabin will come fully furnished so all you will need to bring is yourself!

## **Driving Directions:**

From Walker go Southwest on Hwy 34 12 miles to a left on 285th Ave. Go .4mi to a left on Goose Drive then go .5mi to a left on Grey Roco Lane property is 700' on your right. 2294 Grey Roco Lane.