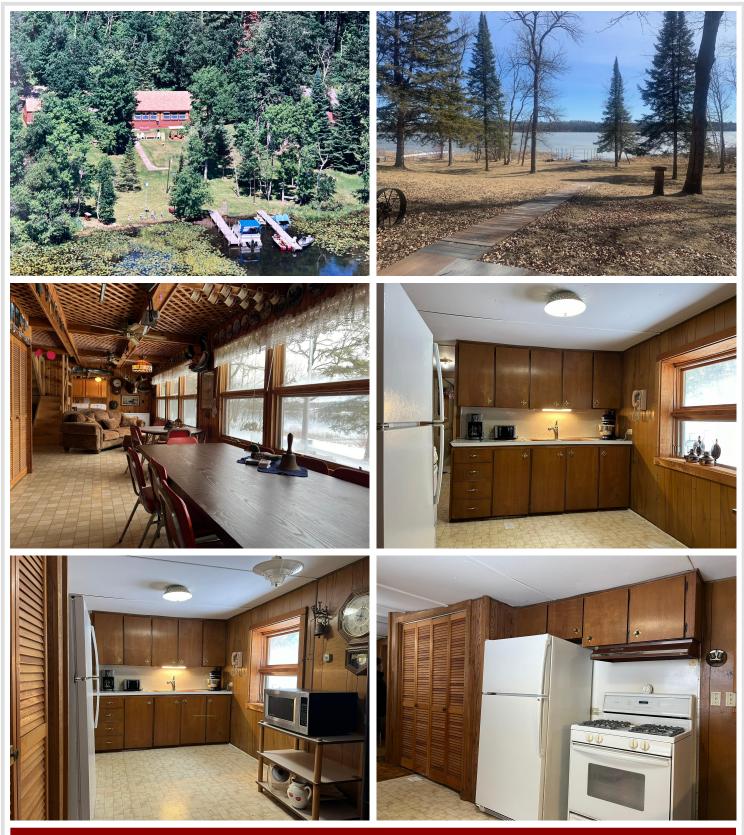

## **Description:**

Oh, the memories to be made in this adorable, classic, up north, Home away from Home! Known for its fantastic fishing, you'll have 200' of level lakeshore to also swim and recreate on Tenth Crow Wing with over 914 acres of water as the lake chain includes 8th and 9th Crow Wings lakes. 1/4 Log sided (half of the home is manufactured but fully encased). With a span of sunny windows running the width of the cabin, remodeled bath, separate laundry, and 2nd floor fully open for multiple beds and 1/2 bath , you'll find this the perfect setting for a camp to delight all your family or guests. There is also a workshop/shed, another cabin shell and wonderful pole building to store all the needed toy's, vehicles and boats. Cabin will come fully furnished so all you will need to bring is yourself!