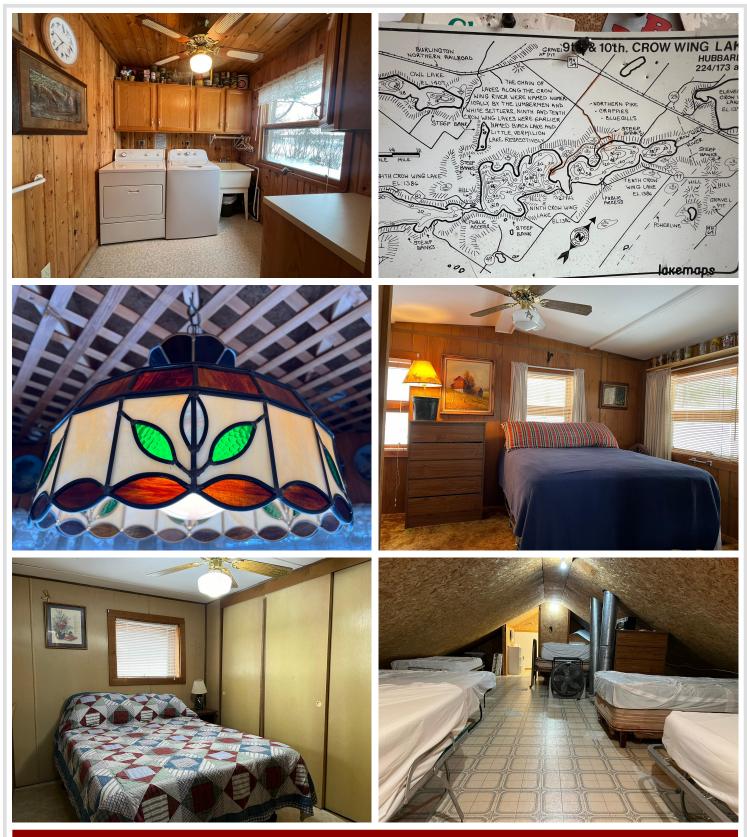

## **Description:**

Oh, the memories to be made in this adorable, classic, up north, Home away from Home! Known for its fantastic fishing, you'll have 200' of level lakeshore to also swim and recreate on Tenth Crow Wing with over 914 acres of water as the lake chain includes 8th and 9th Crow Wings lakes. 1/4 Log sided (half of the home is manufactured but fully encased). With a span of sunny windows running the width of the cabin, remodeled bath, separate laundry, and 2nd floor fully open for multiple beds and 1/2 bath , you'll find this the perfect setting for a camp to delight all your family or guests. There is also a workshop/shed, another cabin shell and wonderful pole building to store all the needed toy's, vehicles and boats. Cabin will come fully furnished so all you will need to bring is yourself!