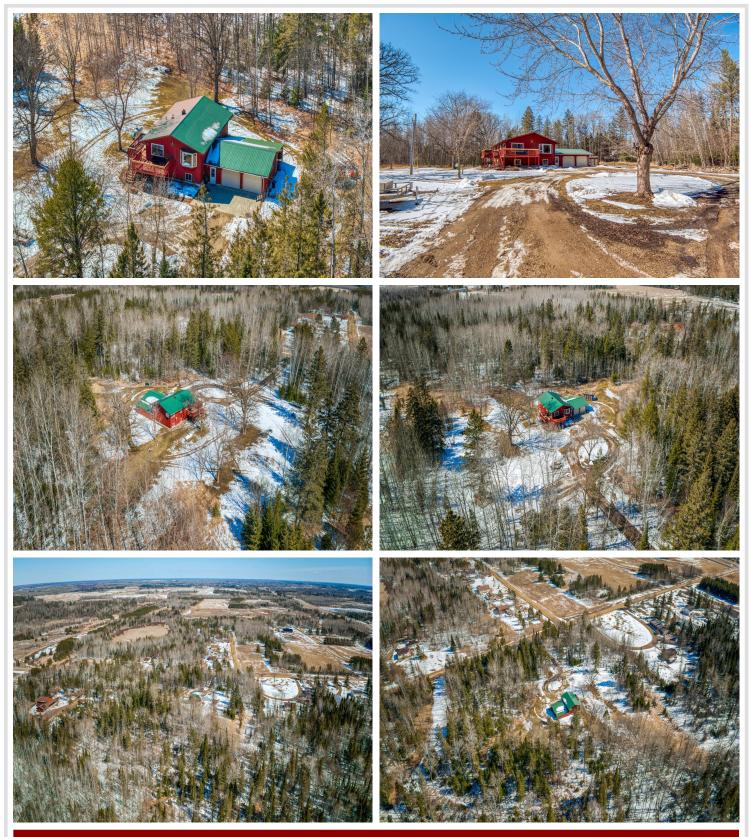

## **Description:**

Enjoy the privacy and beauty of this almost 2,000 sq ft 4 bed, 2 bath home on 9 acres with double attached garage, wrap around decks, cedar siding and maintenance free metal roofing, as well as, thoughtful landscaping throughout the property. This well-loved home has been meticulously maintained and updated by the homeowners with custom finishes throughout. Enjoy the comfort and luxury of the expansive primary bedroom with His/Hers closets, and a fully updated bath conveniently located across the hall. The second bedroom is also located upstairs on the main level, and you will find two more bedrooms, <sup>3</sup>/<sub>4</sub> bath, family room, and ample storage downstairs in the lower level. Brand new flooring and paint throughout the home, make this gem ready for you to step right in and start enjoying the wildlife from the wrap around decks. Natural light floods the living spaces with a feature bay window and sliding glass door, bringing the outdoors inside.

#### Additional Details:

| Year Built             | 1979            |
|------------------------|-----------------|
| Lot Acres              | 9               |
| Lot Dimensions         | 668x590x668x590 |
| Garage Stalls          | 2               |
| School District        | 162             |
| Taxes                  | \$978           |
| Taxes with Assessments | \$1,068         |
| Tax Year               | 2023            |
|                        |                 |