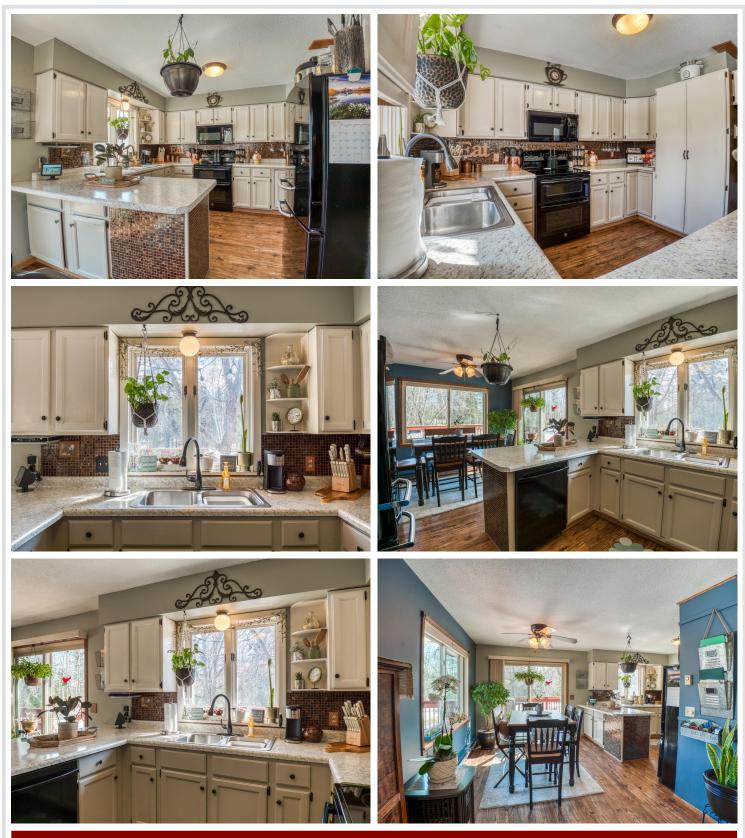

## **Description:**

Enjoy the privacy and beauty of this almost 2,000 sq ft 4 bed, 2 bath home on 9 acres with double attached garage, wrap around decks, cedar siding and maintenance free metal roofing, as well as, thoughtful landscaping throughout the property. This well-loved home has been meticulously maintained and updated by the homeowners with custom finishes throughout. Enjoy the comfort and luxury of the expansive primary bedroom with His/Hers closets, and a fully updated bath conveniently located across the hall. The second bedroom is also located upstairs on the main level, and you will find two more bedrooms, <sup>3</sup>/<sub>4</sub> bath, family room, and ample storage downstairs in the lower level. Brand new flooring and paint throughout the home, make this gem ready for you to step right in and start enjoying the wildlife from the wrap around decks. Natural light floods the living spaces with a feature bay window and sliding glass door, bringing the outdoors inside.