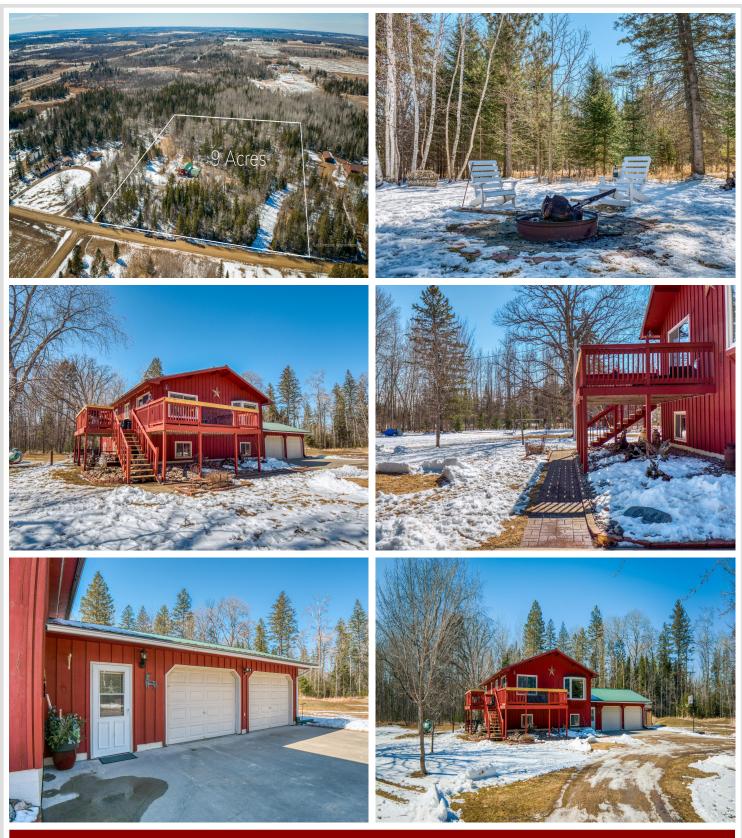

## **Description:**

Enjoy the privacy and beauty of this almost 2,000 sq ft 4 bed, 2 bath home on 9 acres with double attached garage, wrap around decks, cedar siding and maintenance free metal roofing, as well as, thoughtful landscaping throughout the property. This well-loved home has been meticulously maintained and updated by the homeowners with custom finishes throughout. Enjoy the comfort and luxury of the expansive primary bedroom with His/Hers closets, and a fully updated bath conveniently located across the hall. The second bedroom is also located upstairs on the main level, and you will find two more bedrooms, <sup>3</sup>/<sub>4</sub> bath, family room, and ample storage downstairs in the lower level. Brand new flooring and paint throughout the home, make this gem ready for you to step right in and start enjoying the wildlife from the wrap around decks. Natural light floods the living spaces with a feature bay window and sliding glass door, bringing the outdoors inside.

#### Additional Details:

| Year Built             | 1979            |
|------------------------|-----------------|
| Lot Acres              | 9               |
| Lot Dimensions         | 668x590x668x590 |
| Garage Stalls          | 2               |
| School District        | 162             |
| Taxes                  | \$978           |
| Taxes with Assessments | \$1,068         |
| Tax Year               | 2023            |
|                        |                 |