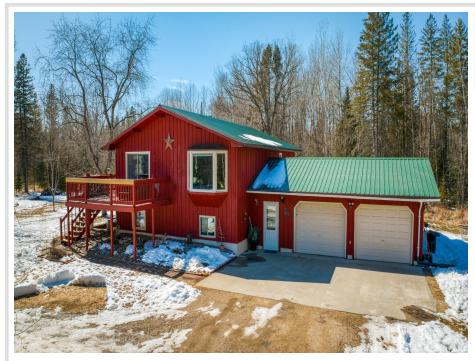

# \$274,900

1,860 sq ft 4 bedrooms 2 baths

36327 225th Avenue Bagley MN 56621

Status: Pending

## **Description:**

Enjoy the privacy and beauty of this almost 2,000 sq ft 4 bed, 2 bath home on 9 acres with double attached garage, wrap around decks, cedar siding and maintenance free metal roofing, as well as, thoughtful landscaping throughout the property. This well-loved home has been meticulously maintained and updated by the homeowners with custom finishes throughout. Enjoy the comfort and luxury of the expansive primary bedroom with His/Hers closets, and a fully updated bath conveniently located across the hall. The second bedroom is also located upstairs on the main level, and you will find two more bedrooms, <sup>3</sup>/<sub>4</sub> bath, family room, and ample storage downstairs in the lower level. Brand new flooring and paint throughout the home, make this gem ready for you to step right in and start enjoying the wildlife from the wrap around decks. Natural light floods the living spaces with a feature bay window and sliding glass door, bringing the outdoors inside.