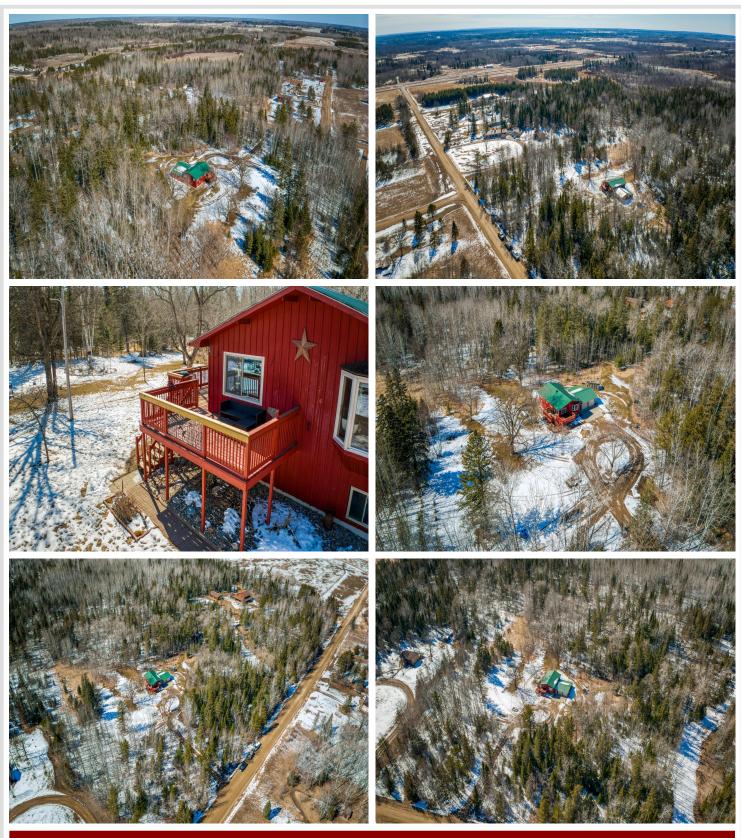

## **Description:**

Enjoy the privacy and beauty of this almost 2,000 sq ft 4 bed, 2 bath home on 9 acres with double attached garage, wrap around decks, cedar siding and maintenance free metal roofing, as well as, thoughtful landscaping throughout the property. This well-loved home has been meticulously maintained and updated by the homeowners with custom finishes throughout. Enjoy the comfort and luxury of the expansive primary bedroom with His/Hers closets, and a fully updated bath conveniently located across the hall. The second bedroom is also located upstairs on the main level, and you will find two more bedrooms, <sup>3</sup>/<sub>4</sub> bath, family room, and ample storage downstairs in the lower level. Brand new flooring and paint throughout the home, make this gem ready for you to step right in and start enjoying the wildlife from the wrap around decks. Natural light floods the living spaces with a feature bay window and sliding glass door, bringing the outdoors inside.

#### Additional Details:

| Year Built             | 1979            |
|------------------------|-----------------|
| Lot Acres              | 9               |
| Lot Dimensions         | 668x590x668x590 |
| Garage Stalls          | 2               |
| School District        | 162             |
| Taxes                  | \$978           |
| Taxes with Assessments | \$1,068         |
| Tax Year               | 2023            |
|                        |                 |