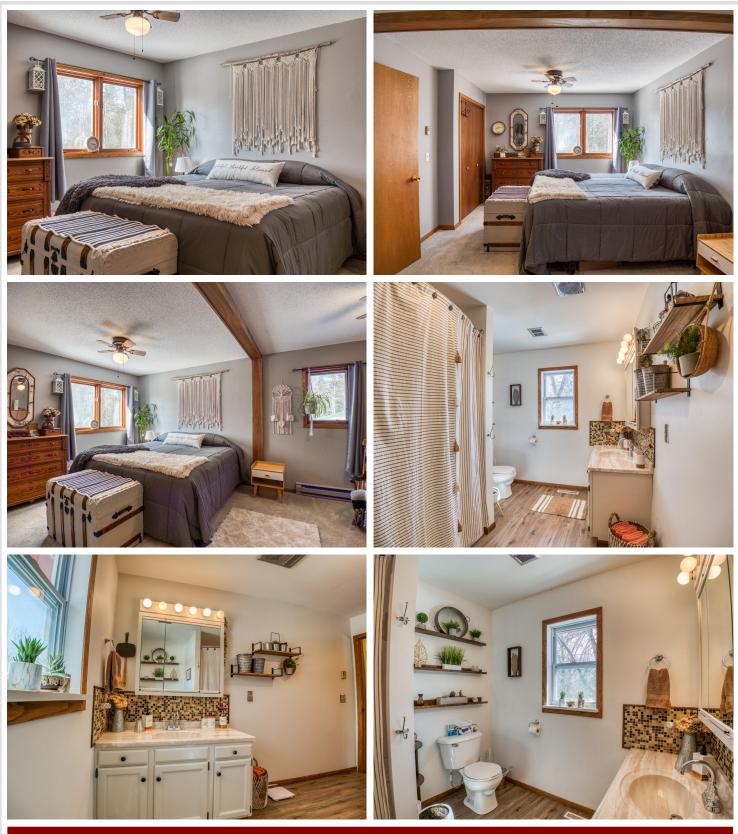

## **Description:**

Enjoy the privacy and beauty of this almost 2,000 sq ft 4 bed, 2 bath home on 9 acres with double attached garage, wrap around decks, cedar siding and maintenance free metal roofing, as well as, thoughtful landscaping throughout the property. This well-loved home has been meticulously maintained and updated by the homeowners with custom finishes throughout. Enjoy the comfort and luxury of the expansive primary bedroom with His/Hers closets, and a fully updated bath conveniently located across the hall. The second bedroom is also located upstairs on the main level, and you will find two more bedrooms, <sup>3</sup>/<sub>4</sub> bath, family room, and ample storage downstairs in the lower level. Brand new flooring and paint throughout the home, make this gem ready for you to step right in and start enjoying the wildlife from the wrap around decks. Natural light floods the living spaces with a feature bay window and sliding glass door, bringing the outdoors inside.