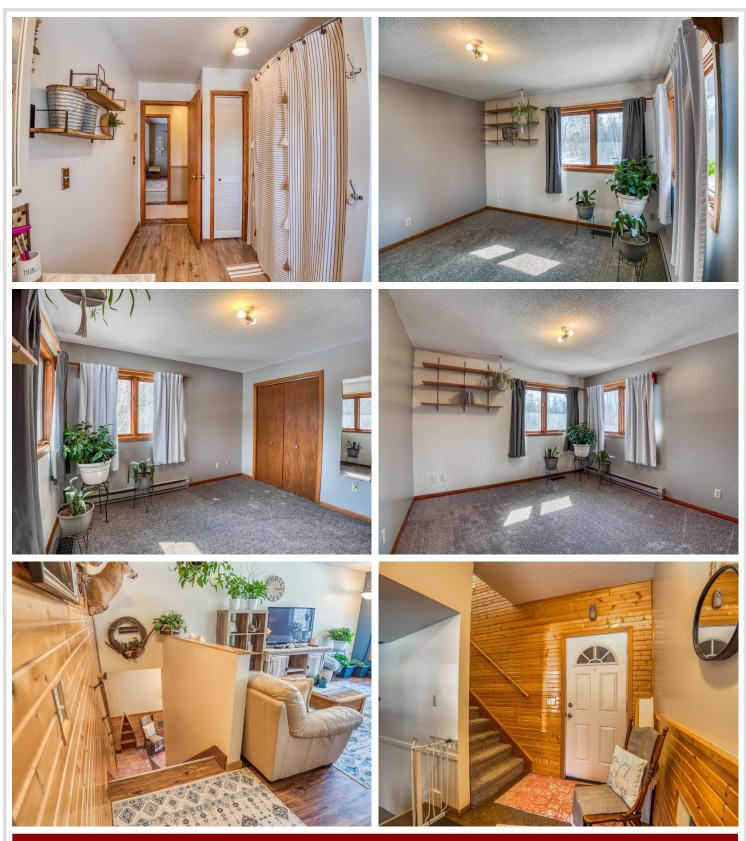

## **Description:**

Enjoy the privacy and beauty of this almost 2,000 sq ft 4 bed, 2 bath home on 9 acres with double attached garage, wrap around decks, cedar siding and maintenance free metal roofing, as well as, thoughtful landscaping throughout the property. This well-loved home has been meticulously maintained and updated by the homeowners with custom finishes throughout. Enjoy the comfort and luxury of the expansive primary bedroom with His/Hers closets, and a fully updated bath conveniently located across the hall. The second bedroom is also located upstairs on the main level, and you will find two more bedrooms, <sup>3</sup>/<sub>4</sub> bath, family room, and ample storage downstairs in the lower level. Brand new flooring and paint throughout the home, make this gem ready for you to step right in and start enjoying the wildlife from the wrap around decks. Natural light floods the living spaces with a feature bay window and sliding glass door, bringing the outdoors inside.