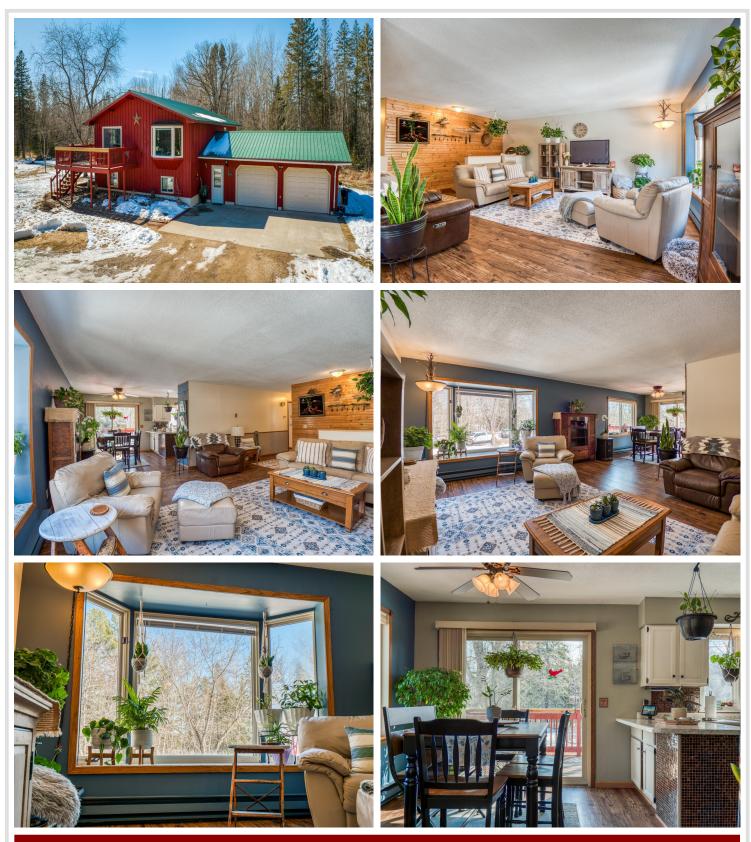

## **Description:**

Enjoy the privacy and beauty of this almost 2,000 sq ft 4 bed, 2 bath home on 9 acres with double attached garage, wrap around decks, cedar siding and maintenance free metal roofing, as well as, thoughtful landscaping throughout the property. This well-loved home has been meticulously maintained and updated by the homeowners with custom finishes throughout. Enjoy the comfort and luxury of the expansive primary bedroom with His/Hers closets, and a fully updated bath conveniently located across the hall. The second bedroom is also located upstairs on the main level, and you will find two more bedrooms, <sup>3</sup>/<sub>4</sub> bath, family room, and ample storage downstairs in the lower level. Brand new flooring and paint throughout the home, make this gem ready for you to step right in and start enjoying the wildlife from the wrap around decks. Natural light floods the living spaces with a feature bay window and sliding glass door, bringing the outdoors inside.