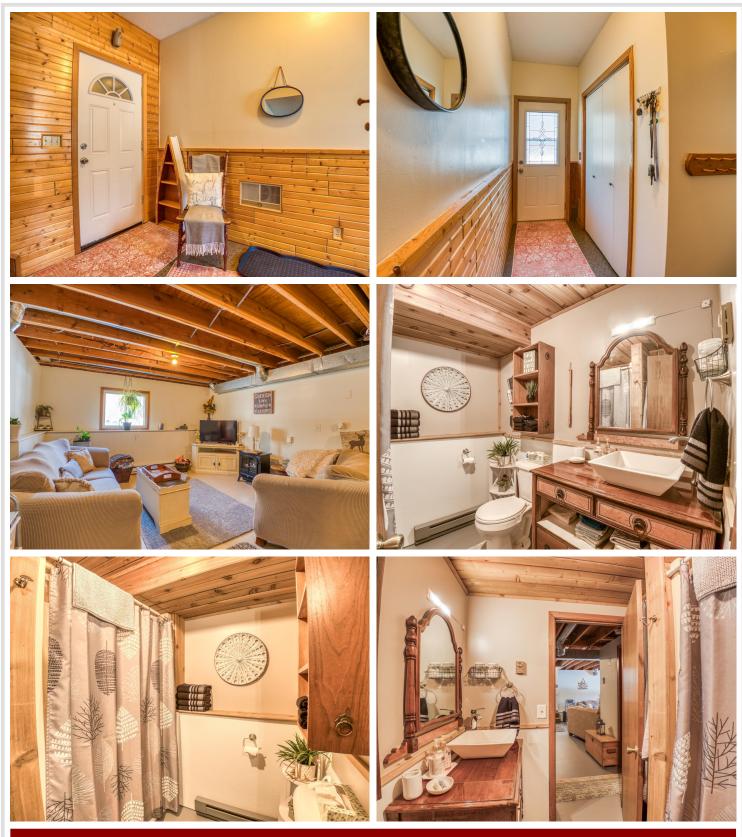

## **Description:**

Enjoy the privacy and beauty of this almost 2,000 sq ft 4 bed, 2 bath home on 9 acres with double attached garage, wrap around decks, cedar siding and maintenance free metal roofing, as well as, thoughtful landscaping throughout the property. This well-loved home has been meticulously maintained and updated by the homeowners with custom finishes throughout. Enjoy the comfort and luxury of the expansive primary bedroom with His/Hers closets, and a fully updated bath conveniently located across the hall. The second bedroom is also located upstairs on the main level, and you will find two more bedrooms, <sup>3</sup>/<sub>4</sub> bath, family room, and ample storage downstairs in the lower level. Brand new flooring and paint throughout the home, make this gem ready for you to step right in and start enjoying the wildlife from the wrap around decks. Natural light floods the living spaces with a feature bay window and sliding glass door, bringing the outdoors inside.

### Additional Features:

Basement: Block, Egress Window(s), Finished, Full, Partially Finished, Storage Space, Sump Pump Fuel: Propane Garage: 2 Heat: Forced Air Sewer: Private Sewer Water: Drilled Air Conditioning: None