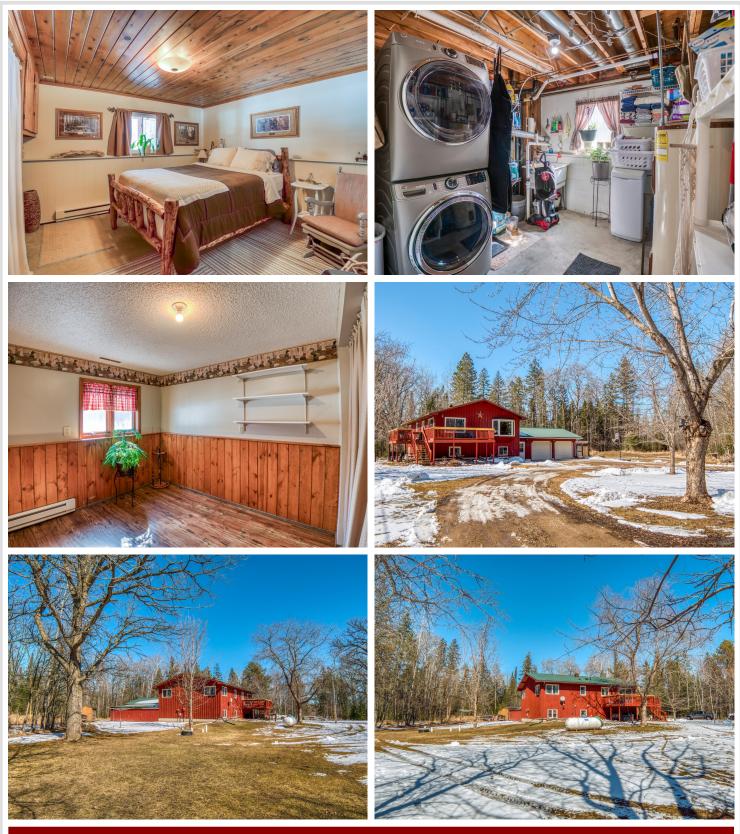

## **Description:**

Enjoy the privacy and beauty of this almost 2,000 sq ft 4 bed, 2 bath home on 9 acres with double attached garage, wrap around decks, cedar siding and maintenance free metal roofing, as well as, thoughtful landscaping throughout the property. This well-loved home has been meticulously maintained and updated by the homeowners with custom finishes throughout. Enjoy the comfort and luxury of the expansive primary bedroom with His/Hers closets, and a fully updated bath conveniently located across the hall. The second bedroom is also located upstairs on the main level, and you will find two more bedrooms, <sup>3</sup>/<sub>4</sub> bath, family room, and ample storage downstairs in the lower level. Brand new flooring and paint throughout the home, make this gem ready for you to step right in and start enjoying the wildlife from the wrap around decks. Natural light floods the living spaces with a feature bay window and sliding glass door, bringing the outdoors inside.

#### Additional Details:

| Year Built             | 1979            |
|------------------------|-----------------|
| Lot Acres              | 9               |
| Lot Dimensions         | 668x590x668x590 |
| Garage Stalls          | 2               |
| School District        | 162             |
| Taxes                  | \$978           |
| Taxes with Assessments | \$1,068         |
| Tax Year               | 2023            |
|                        |                 |