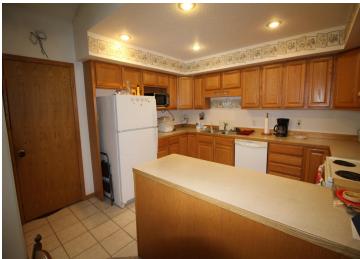

## **Description:**

Welcome to this bright, spacious, and well-maintained Staples Townhome! There's so much to love about this unit. It has great kitchen space with a breakfast bar area and an informal dining as well. Enjoy the soaring vaulted ceilings, the spacious living room and bonus sunroom/den area. Main floor primary bedroom with walk-through 3/4 bath and main floor laundry. In the upper lever there are 2 more bedrooms and a full bath with skylight that adds great natural light! There's also an added "bonus space" that could be used as a small office area, play room or for storage, Don't miss out on this one! NEW ROOF JUST COMPLETED fall of 2024. Main level carpets were professionally steam cleaned in March 2025