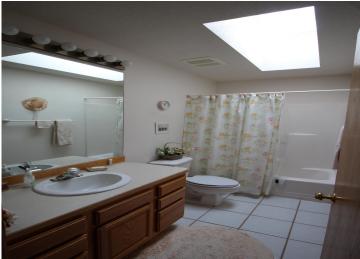

## **Description:**

Welcome to this bright, spacious, and well-maintained Staples Townhome! There's so much to love about this unit. It has great kitchen space with a breakfast bar area and an informal dining as well. Enjoy the soaring vaulted ceilings, the spacious living room and bonus sunroom/den area. Main floor primary bedroom with walk-through 3/4 bath and main floor laundry. In the upper lever there are 2 more bedrooms and a full bath with skylight that adds great natural light! There's also an added "bonus space" that could be used as a small office area, play room or for storage, Don't miss out on this one! NEW ROOF JUST COMPLETED fall of 2024. Main level carpets were professionally steam cleaned in March 2025