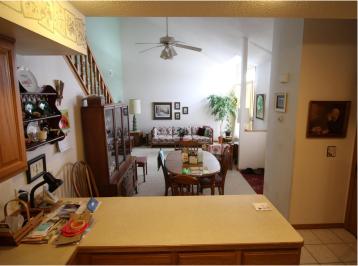

## **Description:**

Welcome to this bright, spacious, and well-maintained Staples Townhome! There's so much to love about this unit. It has great kitchen space with a breakfast bar area and an informal dining as well. Enjoy the soaring vaulted ceilings, the spacious living room and bonus sunroom/den area. Main floor primary bedroom with walk-through 3/4 bath and main floor laundry. In the upper lever there are 2 more bedrooms and a full bath with skylight that adds great natural light! There's also an added "bonus space" that could be used as a small office area, play room or for storage, Don't miss out on this one! NEW ROOF JUST COMPLETED fall of 2024. Main level carpets were professionally steam cleaned in March 2025