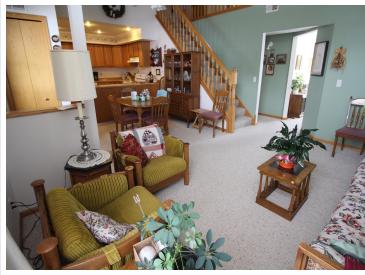

## **Description:**

Welcome to this bright, spacious, and well-maintained Staples Townhome! There's so much to love about this unit. It has great kitchen space with a breakfast bar area and an informal dining as well. Enjoy the soaring vaulted ceilings, the spacious living room and bonus sunroom/den area. Main floor primary bedroom with walk-through 3/4 bath and main floor laundry. In the upper lever there are 2 more bedrooms and a full bath with skylight that adds great natural light! There's also an added "bonus space" that could be used as a small office area, play room or for storage, Don't miss out on this one! NEW ROOF JUST COMPLETED fall of 2024. Main level carpets were professionally steam cleaned in March 2025