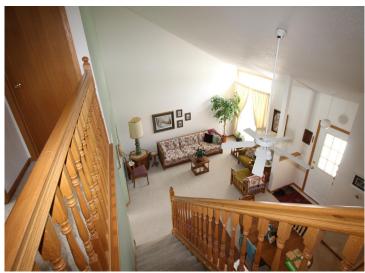

## **Description:**

Welcome to this bright, spacious, and well-maintained Staples Townhome! There's so much to love about this unit. It has great kitchen space with a breakfast bar area and an informal dining as well. Enjoy the soaring vaulted ceilings, the spacious living room and bonus sunroom/den area. Main floor primary bedroom with walk-through 3/4 bath and main floor laundry. In the upper lever there are 2 more bedrooms and a full bath with skylight that adds great natural light! There's also an added "bonus space" that could be used as a small office area, play room or for storage, Don't miss out on this one! NEW ROOF JUST COMPLETED fall of 2024. Main level carpets were professionally steam cleaned in March 2025