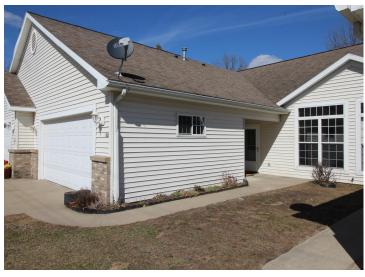

## **Description:**

Welcome to this bright, spacious, and well-maintained Staples Townhome! There's so much to love about this unit. It has great kitchen space with a breakfast bar area and an informal dining as well. Enjoy the soaring vaulted ceilings, the spacious living room and bonus sunroom/den area. Main floor primary bedroom with walk-through 3/4 bath and main floor laundry. In the upper lever there are 2 more bedrooms and a full bath with skylight that adds great natural light! There's also an added "bonus space" that could be used as a small office area, play room or for storage, Don't miss out on this one! NEW ROOF JUST COMPLETED fall of 2024. Main level carpets were professionally steam cleaned in March 2025