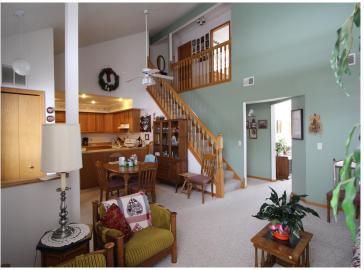

## **Description:**

Welcome to this bright, spacious, and well-maintained Staples Townhome! There's so much to love about this unit. It has great kitchen space with a breakfast bar area and an informal dining as well. Enjoy the soaring vaulted ceilings, the spacious living room and bonus sunroom/den area. Main floor primary bedroom with walk-through 3/4 bath and main floor laundry. In the upper lever there are 2 more bedrooms and a full bath with skylight that adds great natural light! There's also an added "bonus space" that could be used as a small office area, play room or for storage, Don't miss out on this one! NEW ROOF JUST COMPLETED fall of 2024. Main level carpets were professionally steam cleaned in March 2025