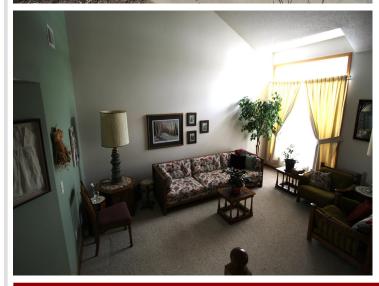

## **Description:**

Welcome to this bright, spacious, and well-maintained Staples Townhome! There's so much to love about this unit. It has great kitchen space with a breakfast bar area and an informal dining as well. Enjoy the soaring vaulted ceilings, the spacious living room and bonus sunroom/den area. Main floor primary bedroom with walk-through 3/4 bath and main floor laundry. In the upper lever there are 2 more bedrooms and a full bath with skylight that adds great natural light! There's also an added "bonus space" that could be used as a small office area, play room or for storage, Don't miss out on this one! NEW ROOF JUST COMPLETED fall of 2024. Main level carpets were professionally steam cleaned in March 2025