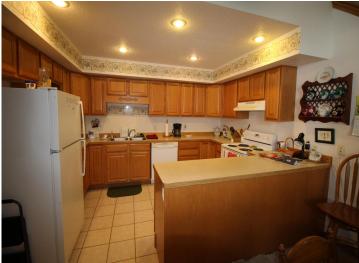

## **Description:**

Welcome to this bright, spacious, and well-maintained Staples Townhome! There's so much to love about this unit. It has great kitchen space with a breakfast bar area and an informal dining as well. Enjoy the soaring vaulted ceilings, the spacious living room and bonus sunroom/den area. Main floor primary bedroom with walk-through 3/4 bath and main floor laundry. In the upper lever there are 2 more bedrooms and a full bath with skylight that adds great natural light! There's also an added "bonus space" that could be used as a small office area, play room or for storage, Don't miss out on this one! NEW ROOF JUST COMPLETED fall of 2024. Main level carpets were professionally steam cleaned in March 2025