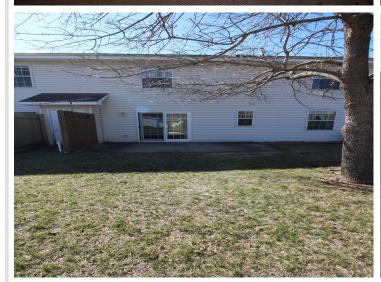

## **Description:**

Welcome to this bright, spacious, and well-maintained Staples Townhome! There's so much to love about this unit. It has great kitchen space with a breakfast bar area and an informal dining as well. Enjoy the soaring vaulted ceilings, the spacious living room and bonus sunroom/den area. Main floor primary bedroom with walk-through 3/4 bath and main floor laundry. In the upper lever there are 2 more bedrooms and a full bath with skylight that adds great natural light! There's also an added "bonus space" that could be used as a small office area, play room or for storage, Don't miss out on this one! NEW ROOF JUST COMPLETED fall of 2024. Main level carpets were professionally steam cleaned in March 2025