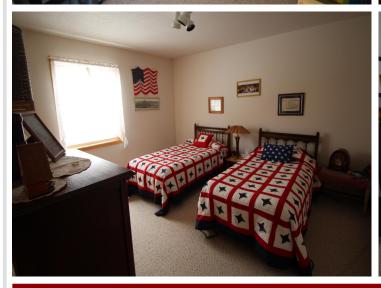

## **Description:**

Welcome to this bright, spacious, and well-maintained Staples Townhome! There's so much to love about this unit. It has great kitchen space with a breakfast bar area and an informal dining as well. Enjoy the soaring vaulted ceilings, the spacious living room and bonus sunroom/den area. Main floor primary bedroom with walk-through 3/4 bath and main floor laundry. In the upper lever there are 2 more bedrooms and a full bath with skylight that adds great natural light! There's also an added "bonus space" that could be used as a small office area, play room or for storage, Don't miss out on this one! NEW ROOF JUST COMPLETED fall of 2024. Main level carpets were professionally steam cleaned in March 2025