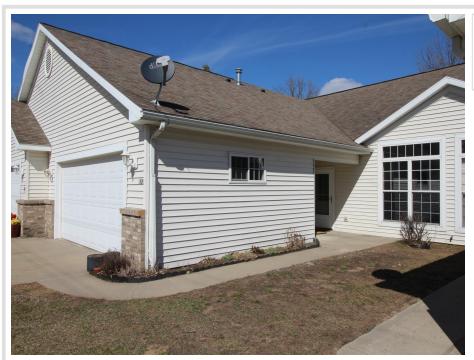

## **Description:**

Welcome to this bright, spacious, and well-maintained Staples Townhome! There's so much to love about this unit. It has great kitchen space with a breakfast bar area and an informal dining as well. Enjoy the soaring vaulted ceilings, the spacious living room and bonus sunroom/den area. Main floor primary bedroom with walk-through 3/4 bath and main floor laundry. In the upper lever there are 2 more bedrooms and a full bath with skylight that adds great natural light! There's also an added "bonus space" that could be used as a small office area, play room or for storage, Don't miss out on this one! NEW ROOF JUST COMPLETED fall of 2024. Main level carpets were professionally steam cleaned in March 2025