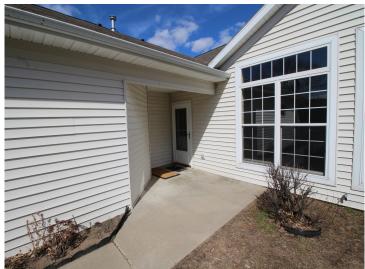

## **Description:**

Welcome to this bright, spacious, and well-maintained Staples Townhome! There's so much to love about this unit. It has great kitchen space with a breakfast bar area and an informal dining as well. Enjoy the soaring vaulted ceilings, the spacious living room and bonus sunroom/den area. Main floor primary bedroom with walk-through 3/4 bath and main floor laundry. In the upper lever there are 2 more bedrooms and a full bath with skylight that adds great natural light! There's also an added "bonus space" that could be used as a small office area, play room or for storage, Don't miss out on this one! NEW ROOF JUST COMPLETED fall of 2024. Main level carpets were professionally steam cleaned in March 2025