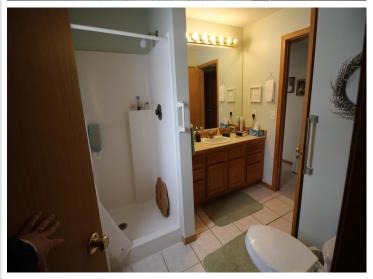

## **Description:**

Welcome to this bright, spacious, and well-maintained Staples Townhome! There's so much to love about this unit. It has great kitchen space with a breakfast bar area and an informal dining as well. Enjoy the soaring vaulted ceilings, the spacious living room and bonus sunroom/den area. Main floor primary bedroom with walk-through 3/4 bath and main floor laundry. In the upper lever there are 2 more bedrooms and a full bath with skylight that adds great natural light! There's also an added "bonus space" that could be used as a small office area, play room or for storage, Don't miss out on this one! NEW ROOF JUST COMPLETED fall of 2024. Main level carpets were professionally steam cleaned in March 2025