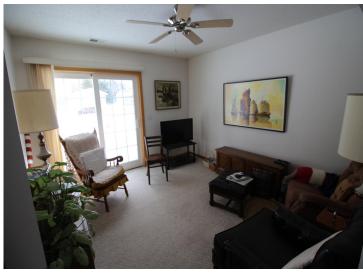

## **Description:**

Welcome to this bright, spacious, and well-maintained Staples Townhome! There's so much to love about this unit. It has great kitchen space with a breakfast bar area and an informal dining as well. Enjoy the soaring vaulted ceilings, the spacious living room and bonus sunroom/den area. Main floor primary bedroom with walk-through 3/4 bath and main floor laundry. In the upper lever there are 2 more bedrooms and a full bath with skylight that adds great natural light! There's also an added "bonus space" that could be used as a small office area, play room or for storage, Don't miss out on this one! NEW ROOF JUST COMPLETED fall of 2024. Main level carpets were professionally steam cleaned in March 2025