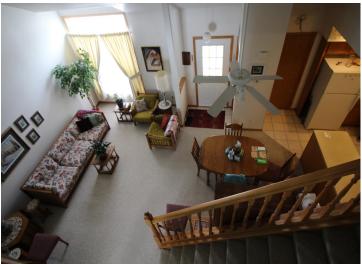

## **Description:**

Welcome to this bright, spacious, and well-maintained Staples Townhome! There's so much to love about this unit. It has great kitchen space with a breakfast bar area and an informal dining as well. Enjoy the soaring vaulted ceilings, the spacious living room and bonus sunroom/den area. Main floor primary bedroom with walk-through 3/4 bath and main floor laundry. In the upper lever there are 2 more bedrooms and a full bath with skylight that adds great natural light! There's also an added "bonus space" that could be used as a small office area, play room or for storage, Don't miss out on this one! NEW ROOF JUST COMPLETED fall of 2024. Main level carpets were professionally steam cleaned in March 2025