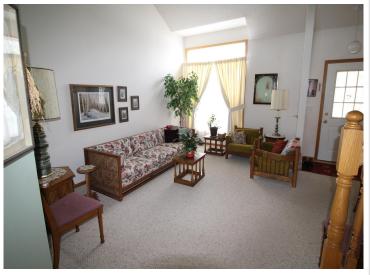

## **Description:**

Welcome to this bright, spacious, and well-maintained Staples Townhome! There's so much to love about this unit. It has great kitchen space with a breakfast bar area and an informal dining as well. Enjoy the soaring vaulted ceilings, the spacious living room and bonus sunroom/den area. Main floor primary bedroom with walk-through 3/4 bath and main floor laundry. In the upper lever there are 2 more bedrooms and a full bath with skylight that adds great natural light! There's also an added "bonus space" that could be used as a small office area, play room or for storage, Don't miss out on this one! NEW ROOF JUST COMPLETED fall of 2024. Main level carpets were professionally steam cleaned in March 2025