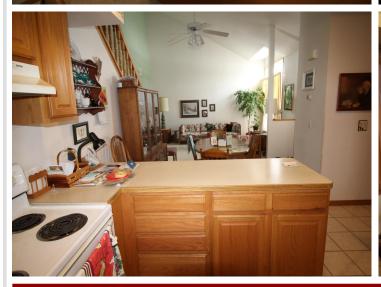

## **Description:**

Welcome to this bright, spacious, and well-maintained Staples Townhome! There's so much to love about this unit. It has great kitchen space with a breakfast bar area and an informal dining as well. Enjoy the soaring vaulted ceilings, the spacious living room and bonus sunroom/den area. Main floor primary bedroom with walk-through 3/4 bath and main floor laundry. In the upper lever there are 2 more bedrooms and a full bath with skylight that adds great natural light! There's also an added "bonus space" that could be used as a small office area, play room or for storage, Don't miss out on this one! NEW ROOF JUST COMPLETED fall of 2024. Main level carpets were professionally steam cleaned in March 2025