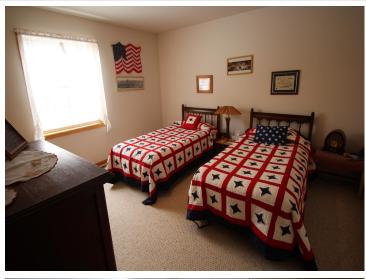

## **Description:**

Welcome to this bright, spacious, and well-maintained Staples Townhome! There's so much to love about this unit. It has great kitchen space with a breakfast bar area and an informal dining as well. Enjoy the soaring vaulted ceilings, the spacious living room and bonus sunroom/den area. Main floor primary bedroom with walk-through 3/4 bath and main floor laundry. In the upper lever there are 2 more bedrooms and a full bath with skylight that adds great natural light! There's also an added "bonus space" that could be used as a small office area, play room or for storage, Don't miss out on this one! NEW ROOF JUST COMPLETED fall of 2024. Main level carpets were professionally steam cleaned in March 2025