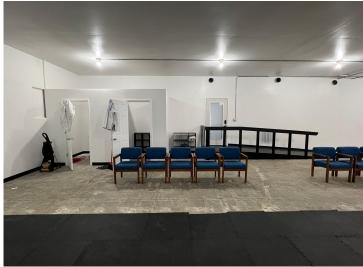

## **Description:**

Seller offering \$10,000 credit towards buyer's closing costs. Great Commercial Investment Opportunity! Over 8,000 SF of commercial space built in 1996 in downtown Frazee, MN! Current Rental income with plenty of value add. 2,000 SF unfinished that would make a great indoor self storage/heated area. Energy efficient and durable with little to no maintenance. Newer natural gas / forced air furnace.

## **Additional Details:**

Year Built 1996 Lot Acres 0.25 Lot Dimensions 140x77 School District 23 \$2,122 Taxes Taxes with Assessments \$2,122 Tax Year 2023

## **Additional Features:**

Basement: Slab Fuel: Natural Gas Heat: Forced Air Sewer: City Sewer/Connected Water: City Water/Connected Air Conditioning: Central Air