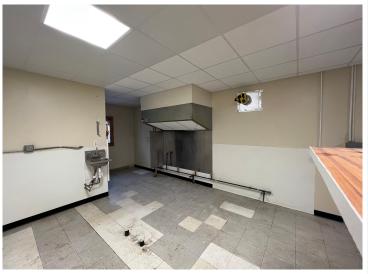

## **Description:**

Seller offering \$10,000 credit towards buyer's closing costs. Great Commercial Investment Opportunity! Over 8,000 SF of commercial space built in 1996 in downtown Frazee, MN! Current Rental income with plenty of value add. 2,000 SF unfinished that would make a great indoor self storage/heated area. Energy efficient and durable with little to no maintenance. Newer natural gas / forced air furnace.