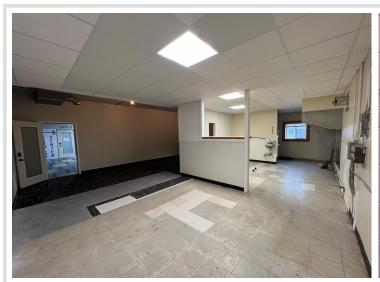

## **Description:**

Seller offering \$10,000 credit towards buyer's closing costs. Great Commercial Investment Opportunity! Over 8,000 SF of commercial space built in 1996 in downtown Frazee, MN! Current Rental income with plenty of value add. 2,000 SF unfinished that would make a great indoor self storage/heated area. Energy efficient and durable with little to no maintenance. Newer natural gas / forced air furnace.