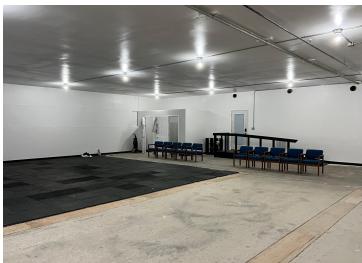

## **Description:**

Seller offering \$10,000 credit towards buyer's closing costs. Great Commercial Investment Opportunity! Over 8,000 SF of commercial space built in 1996 in downtown Frazee, MN! Current Rental income with plenty of value add. 2,000 SF unfinished that would make a great indoor self storage/heated area. Energy efficient and durable with little to no maintenance. Newer natural gas / forced air furnace.

## **Additional Details:**

Year Built 1996 Lot Acres 0.25 Lot Dimensions 140x77 School District 23 \$2,122 Taxes Taxes with Assessments \$2,122 Tax Year 2023

## **Additional Features:**

Basement: Slab Fuel: Natural Gas Heat: Forced Air Sewer: City Sewer/Connected Water: City Water/Connected Air Conditioning: Central Air