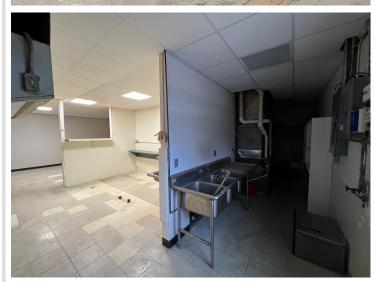

## **Description:**

Seller offering \$10,000 credit towards buyer's closing costs. Great Commercial Investment Opportunity! Over 8,000 SF of commercial space built in 1996 in downtown Frazee, MN! Current Rental income with plenty of value add. 2,000 SF unfinished that would make a great indoor self storage/heated area. Energy efficient and durable with little to no maintenance. Newer natural gas / forced air furnace.