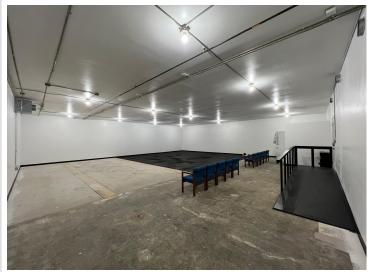

## **Description:**

Seller offering \$10,000 credit towards buyer's closing costs. Great Commercial Investment Opportunity! Over 8,000 SF of commercial space built in 1996 in downtown Frazee, MN! Current Rental income with plenty of value add. 2,000 SF unfinished that would make a great indoor self storage/heated area. Energy efficient and durable with little to no maintenance. Newer natural gas / forced air furnace.

## **Additional Details:**

Year Built 1996 Lot Acres 0.25 Lot Dimensions 140x77 School District 23 \$2,122 Taxes Taxes with Assessments \$2,122 Tax Year 2023

## **Additional Features:**

Basement: Slab Fuel: Natural Gas Heat: Forced Air Sewer: City Sewer/Connected Water: City Water/Connected Air Conditioning: Central Air