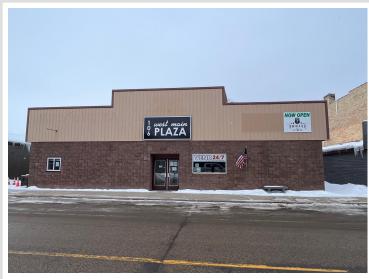

## **Description:**

Seller offering \$10,000 credit towards buyer's closing costs. Great Commercial Investment Opportunity! Over 8,000 SF of commercial space built in 1996 in downtown Frazee, MN! Current Rental income with plenty of value add. 2,000 SF unfinished that would make a great indoor self storage/heated area. Energy efficient and durable with little to no maintenance. Newer natural gas / forced air furnace.

\$440,000

MLS 6511357 Commercial Sale 106 Main Avenue Frazee MN 56544

website: www.AffinityRealEstate.com | email: info@affinityrealestate.com | office: 218-237-3333 | fax:218-237-3377

\$440,000

MLS 6511357 Commercial Sale 106 Main Avenue Frazee MN 56544