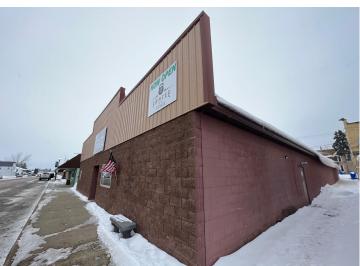

## **Description:**

Seller offering \$10,000 credit towards buyer's closing costs. Great Commercial Investment Opportunity! Over 8,000 SF of commercial space built in 1996 in downtown Frazee, MN! Current Rental income with plenty of value add. 2,000 SF unfinished that would make a great indoor self storage/heated area. Energy efficient and durable with little to no maintenance. Newer natural gas / forced air furnace.

\$440,000

MLS 6511357 Commercial Sale 106 Main Avenue Frazee MN 56544

website: www.AffinityRealEstate.com | email: info@affinityrealestate.com | office: 218-237-3333 | fax:218-237-3377

\$440,000

MLS 6511357 Commercial Sale 106 Main Avenue Frazee MN 56544