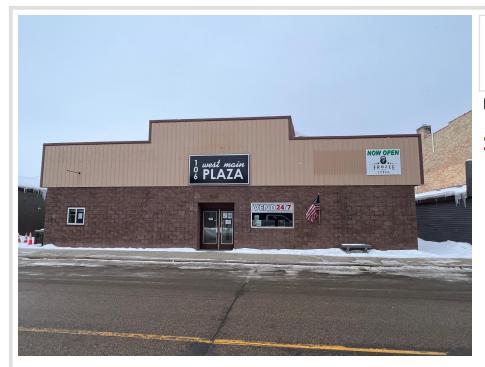

## **Description:**

Seller offering \$10,000 credit towards buyer's closing costs. Great Commercial Investment Opportunity! Over 8,000 SF of commercial space built in 1996 in downtown Frazee, MN! Current Rental income with plenty of value add. 2,000 SF unfinished that would make a great indoor self storage/heated area. Energy efficient and durable with little to no maintenance. Newer natural gas / forced air furnace.

\$440,000

MLS 6511357 Commercial Sale 106 Main Avenue Frazee MN 56544

website: www.AffinityRealEstate.com | email: info@affinityrealestate.com | office: 218-237-3333 | fax:218-237-3377

\$440,000

MLS 6511357 Commercial Sale 106 Main Avenue Frazee MN 56544