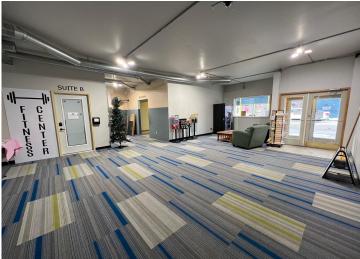

## **Description:**

Seller offering \$10,000 credit towards buyer's closing costs. Great Commercial Investment Opportunity! Over 8,000 SF of commercial space built in 1996 in downtown Frazee, MN! Current Rental income with plenty of value add. 2,000 SF unfinished that would make a great indoor self storage/heated area. Energy efficient and durable with little to no maintenance. Newer natural gas / forced air furnace.