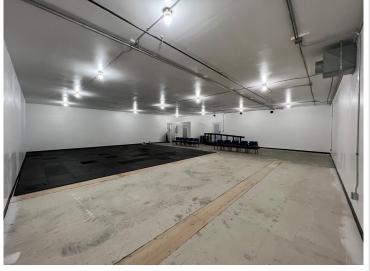

## **Description:**

Seller offering \$10,000 credit towards buyer's closing costs. Great Commercial Investment Opportunity! Over 8,000 SF of commercial space built in 1996 in downtown Frazee, MN! Current Rental income with plenty of value add. 2,000 SF unfinished that would make a great indoor self storage/heated area. Energy efficient and durable with little to no maintenance. Newer natural gas / forced air furnace.

## **Additional Details:**

Year Built 1996 Lot Acres 0.25 Lot Dimensions 140x77 School District 23 \$2,122 Taxes Taxes with Assessments \$2,122 Tax Year 2023

## **Additional Features:**

Basement: Slab Fuel: Natural Gas Heat: Forced Air Sewer: City Sewer/Connected Water: City Water/Connected Air Conditioning: Central Air